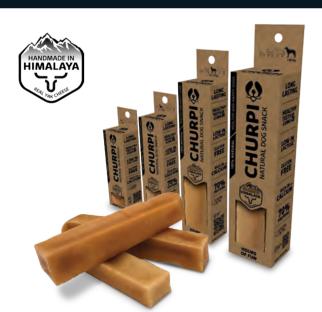

## **BARS 100% NATURAL**

## **CHURPI ORIGINAL**

| Format      | cm/bar  | gr/bar<br>aprox. | Dog's weight |
|-------------|---------|------------------|--------------|
| Small       | 7 - 9   | 33               | Up to 4 Kg   |
| Medium      | 11 - 13 | 70               | 4 to 10 kg   |
| Large       | 15 - 17 | 130              | 10 to 25 Kg  |
| Extra Large | 17 - 19 | 200              | Above 25 Kg  |

## **HANDMADE IN THE HIMALAYAS**

Churpi excellence derives from an ancient and popular Himalayan recipe. More than 7000 local Himalayan farmers produce a hard cheese made of high-mountain yak and local zebu cows milk that freely pasture above 3000 meters altitude. These animals feed on unpolluted grass and drink pure mineral water. Following a meticulous process under strict quality control measures, we obtain a unique and exclusive 100% natural, easy to digest dogchew snack free of additives, chemicals or preservatives. Besides, we contribute to the sustainable regional economic development as wells as helping its local people.