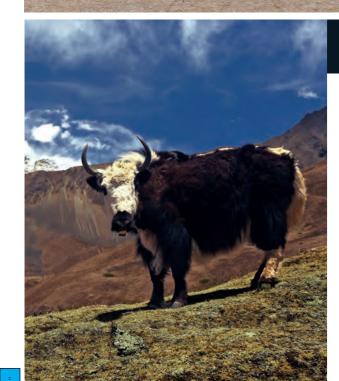

## **HANDMADE IN THE HIMALAYAS**

Churpi excellence derives from an ancient and popular Himalayan recipe. More than 7000 local Himalayan farmers produce a hard cheese made of high-mountain yak and local zebu cows milk that freely pasture above 3000 meters altitude. These animals feed on unpolluted grass and drink pure mineral water. Following a meticulous process under strict quality control measures, we obtain a unique and exclusive 100% natural, easy to digest dogchew snack free of additives, chemicals or preservatives. Besides, we contribute to the sustainable regional economic development as wells as helping its local people.