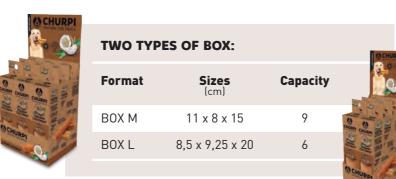

## FIVE TYPES OF BOX:

| Format  | Size<br>(cm)      | Capacity |
|---------|-------------------|----------|
| BOX S   | 7,5 x 16 x 13     | 12       |
| BOX M   | 7,5 x 13,5 x 15,5 | 10       |
| BOX L   | 8,5 x 13 x 20     | 8        |
| BOX XL  | 10,5 x 13 x 24    | 6        |
| BOX MIX | 11 x 13 x 24      | 10       |