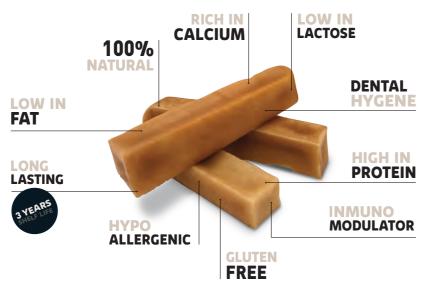

## It contains extraordinary **nutritious properties:**

| calcium,<br>actively<br>contributes<br>to the<br>development<br>of bones<br>and teeth. | potassium,<br>regulates the<br>nervous system<br>and prevents<br>fatigue, muscle<br>weakness and<br>cramping. | zinc,<br>favors<br>development /<br>growth, softens<br>the skin and<br>improves your<br>immune | promotes cell<br>growth and<br>digestive<br>metabolism | reduces the risk of heart disease and cancer | IRON, PHOSPHORU, MAGNESIUM, MANGANESE AND SODIUM | A, B1, C, D, E y<br>K, increase the<br>production<br>of red and<br>white blood<br>cells and |
|----------------------------------------------------------------------------------------|---------------------------------------------------------------------------------------------------------------|------------------------------------------------------------------------------------------------|--------------------------------------------------------|----------------------------------------------|--------------------------------------------------|---------------------------------------------------------------------------------------------|
|                                                                                        | 1 3                                                                                                           | system.                                                                                        |                                                        |                                              |                                                  | improve vision.                                                                             |