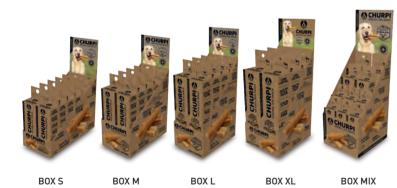

## FIVE TYPES OF BOX:

| Format  | Size<br>(cm)      | Capacity |
|---------|-------------------|----------|
| BOX S   | 7,5 x 16 x 13     | 12       |
| BOX M   | 7,5 x 13,5 x 15,5 | 10       |
| BOX L   | 8,5 x 13 x 20     | 8        |
| BOX XL  | 10,5 x 13 x 24    | 6        |
| BOX MIX | 11 x 13 x 24      | 10       |