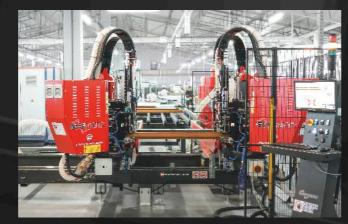

### Sliding doors - HST ExclusiveSlide

SOFT CLOSE shock absorption: The mechanism gently decelerates th the sash in its final stage of closing.

Low threshold "WITHOUT BARRIERS": Threshold flush with the floor level from outside and inside the building.

#### Positive impact of energy and comfort

Sliding doors LivingSlide is an investment, which guarantee a long term benefits in terms of energy efficiency but also on a field of comfort usage, regardless to the season of the year or strong wind with rain ensuring also low permeability level of the outside noises. In the newest lift & slide system, special care is put on securing all of the construction elements, that is why LivingSlide meet the restrictive requirements of highly energy efficient homes.

Doors with the glass Ug=0,6W/(m2K), can achieve an excellent heat transmittance factor, even up to Uw=0,8W/(m2K), which is a better factor than that, which will apply from 2021! 82mm depth sash, multichamber profiles, thermaly insulated sill and innovative, weldable EPDM gaskets provide the best protection against the cold but also against steam condensation, even in the corner area. Materials, from which the profiles and gaskets are made of, preserve its properties for decades.