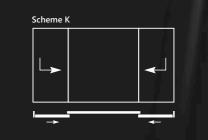

### Sliding doors - HST ExclusiveSlide

SOFT CLOSE shock absorption: The mechanism gently decelerates th the sash in its final stage of closing.

Low threshold "WITHOUT BARRIERS": Threshold flush with the floor level from outside and inside the building.

#### **Opening options**

Thermally broken threshold:

in the floor level.

Eliminates the risk of a "cold area"

PAGEN