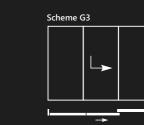

### Sliding doors - HST ExclusiveSlide

SOFT CLOSE shock absorption: The mechanism gently decelerates th the sash in its final stage of closing.

Low threshold "WITHOUT BARRIERS": Threshold flush with the floor level from outside and inside the building.

#### **Opening options**

Thermally broken threshold:

in the floor level.

Eliminates the risk of a "cold area"

PAGEN