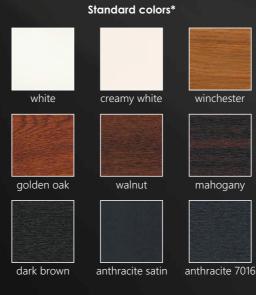

## SCHŰCO

titanium F9

old gold F4

\*complete list of colours available at: www.windowspagen.com

Security – feel Secure!

If You decide on Security Exclusive Line, You may be Passive version, is equipped with a triple glass filled The Elegant version is a window equipped with tilt located on the whole circuit of the frame, allows on W/m<sup>2</sup>K calling them the safest windows on the market.