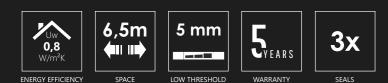

Doors with the glass Ug=0,6W/(m2K), can achieve an excellent heat transmittance factor, even up to Uw=0,8W/(m2K), which is a better factor than that, which will apply from 2021! 82mm depth sash, multichamber profiles, thermaly insulated sill and innovative, weldable EPDM gaskets provide the best protection against the cold but also against steam condensation, even in the corner area. Materials, from which the profiles and gaskets are made of, preserve its properties for decades.