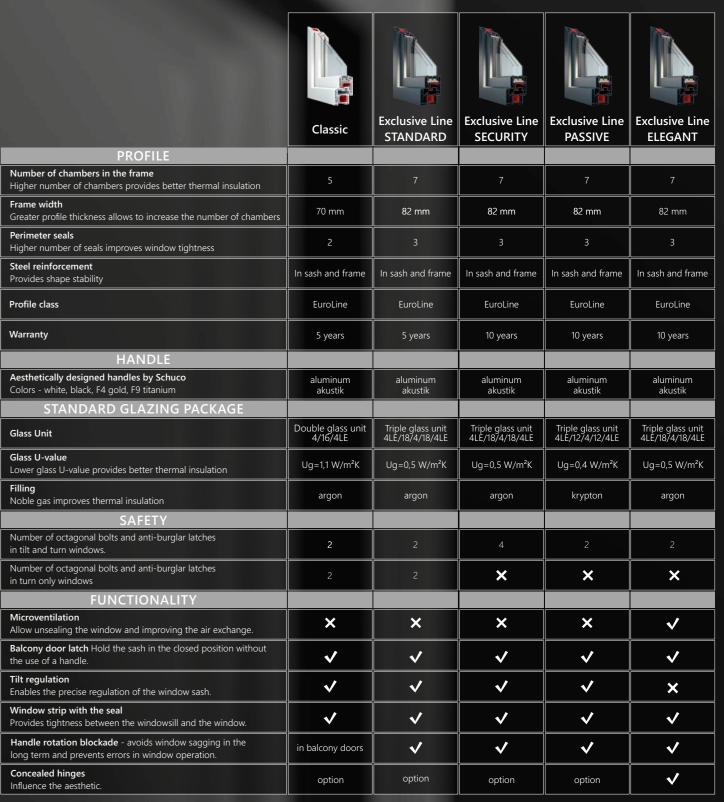

#### Passive – bet on energy-saving!

sure, You will be safer than ever. Windows in that with krypton and warm Swisspacer Ultimate bar. and turn fittings, discretely hidden in a space version, are the products with RC1 burglary All of this and two glass panes covered with low between frame and sash. Thanks to the unique protection class. Equipped with 4 octagonal bolts emotion layer allows to achieve the U value of 0,4 design of SELECT fittings, the hinges are invisible