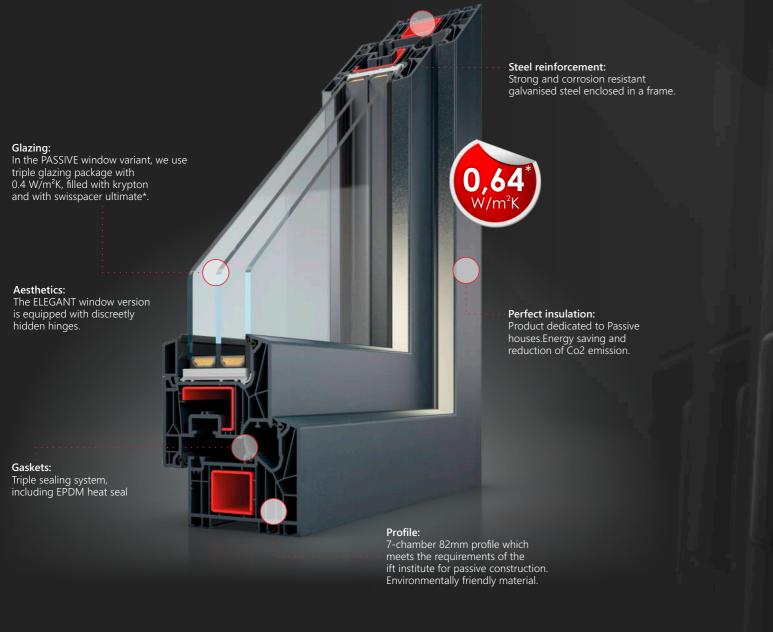

## SCHŰCO

titanium F9

old gold F4

\*complete list of colours available at: www.windowspagen.com

Security – feel Secure!

If You decide on Security Exclusive Line, You may be Passive version, is equipped with a triple glass filled The Elegant version is a window equipped with tilt located on the whole circuit of the frame, allows on W/m<sup>2</sup>K calling them the safest windows on the market.

#### Passive – bet on energy-saving!

sure, You will be safer than ever. Windows in that with krypton and warm Swisspacer Ultimate bar. and turn fittings, discretely hidden in a space version, are the products with RC1 burglary All of this and two glass panes covered with low between frame and sash. Thanks to the unique protection class. Equipped with 4 octagonal bolts emotion layer allows to achieve the U value of 0,4 design of SELECT fittings, the hinges are invisible

Elegant – bet on Aesthetics!

when the window is closed.