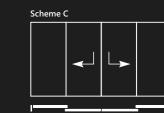

### Sliding doors - HST ExclusiveSlide

SOFT CLOSE shock absorption: The mechanism gently decelerates th the sash in its final stage of closing.

Low threshold "WITHOUT BARRIERS": Threshold flush with the floor level from outside and inside the building.

#### **Opening options**

Thermally broken threshold:

in the floor level.

Eliminates the risk of a "cold area"

PAGEN