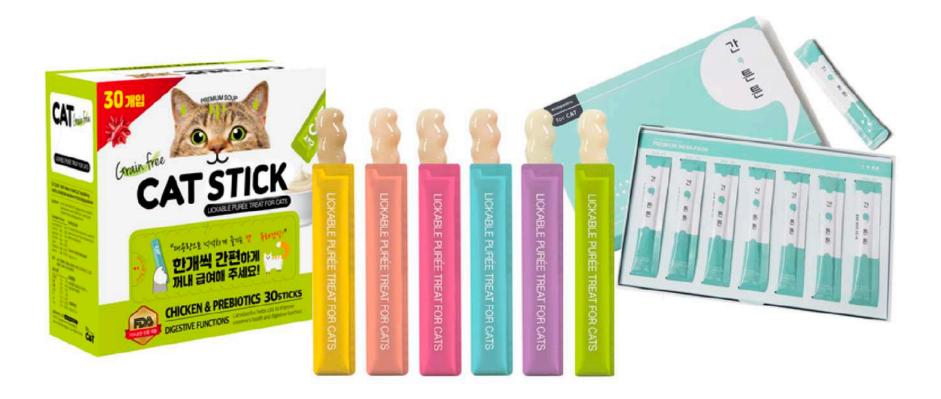

#### **Retort-typed Sterilized Pet Snack**

- Premium Puree-Typed Pet Snack using ingredients as the level of the grade that people can eat
- Liquid Stick Type / HMR Simple Cooking Type / Natural Type / Meat Type

#### Retort-typed Sterilized Pet Snack\_Liquid Stick Type

- Functional nutritional snacks which are added Lactic acid bacteria, Joints, Intestines, Imunity, Skin, Teeth, etc
- The Churu, healthy functional snacks for dogs, such as squeez and eat collagen, aloe, etc.
- Various packages are possible as configurations