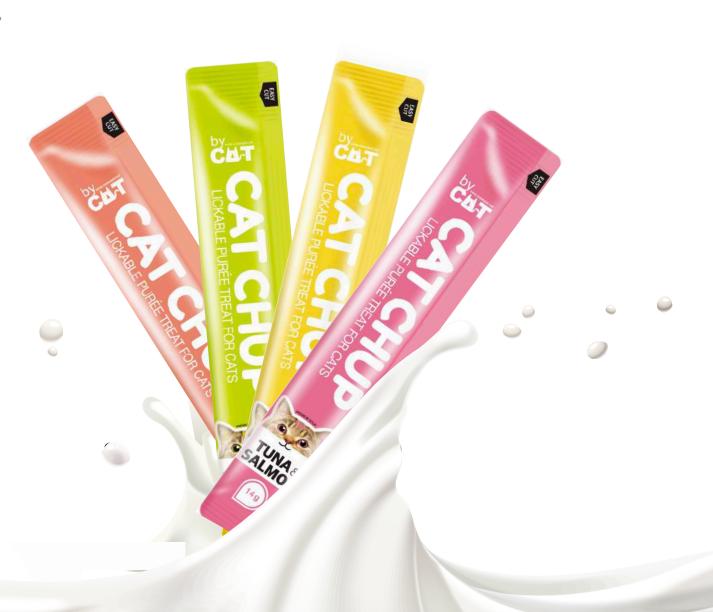

# CATarrain free CHUP

# PREMIUM PURE TYPE MOISTURE CONTENT 90%

'Essentials for cats that need hydration'