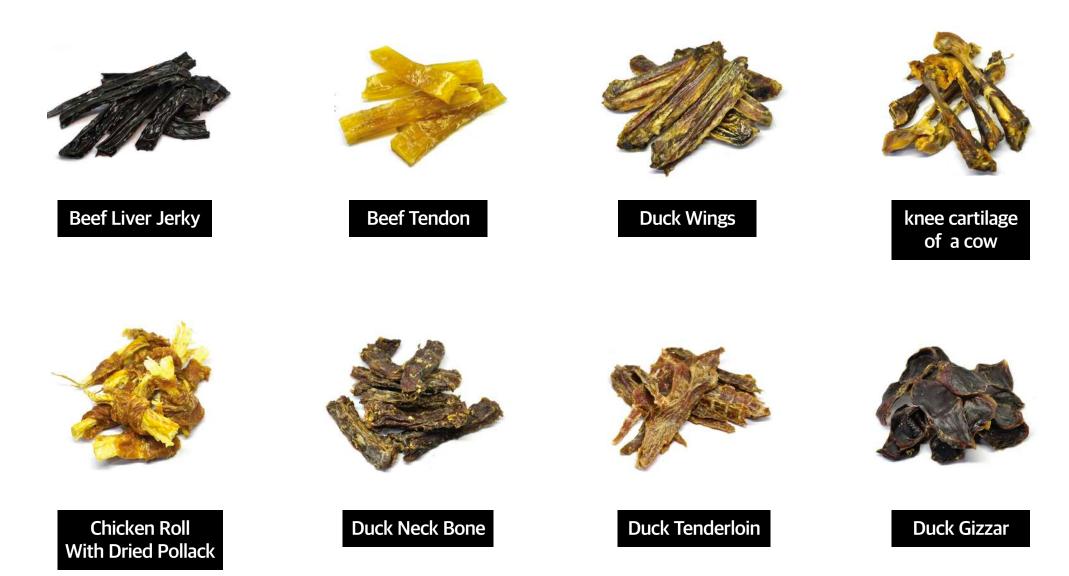

#### **Dehumidification Dried Natural Handmade Pet Snack**

- Minimizing deterioration of raw ingredients by dehumidification drying method It adds taste and flavor by using the nutrients of the ingredients as they are.

#### **Dehumidification Dried Natural-Handmade Pet Snack**