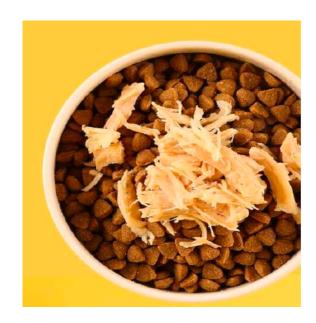

#### **Freeze-dried Natural Pet Snacks**

- The vacuum freeze-drying method, adds taste and flavor as the same of nutrients of the raw ingredients. Single Ingredient type / Compound type

#### Freeze-Dried Natural Pet Snack\_Single Raw Ingredient type