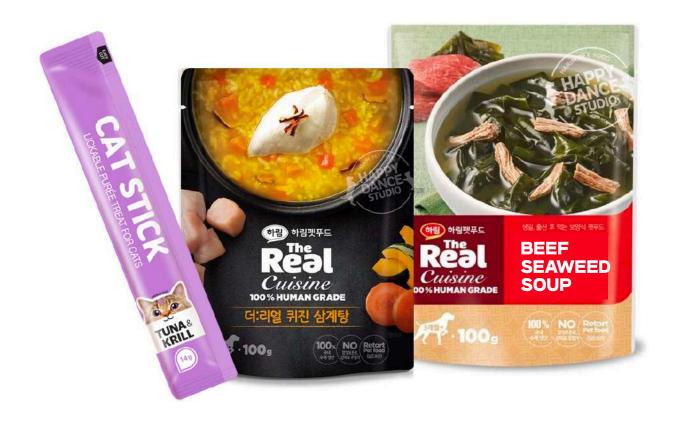

- The Real Jerky
- The Real Freeze Drying
- The Real Quizin

#### Wealtz

- Wealtz Crisp (4 types)

- Choice Well Square Treat

Contained As it is Freeze Drying (4 types)

Paw Paw Treat (6 types)