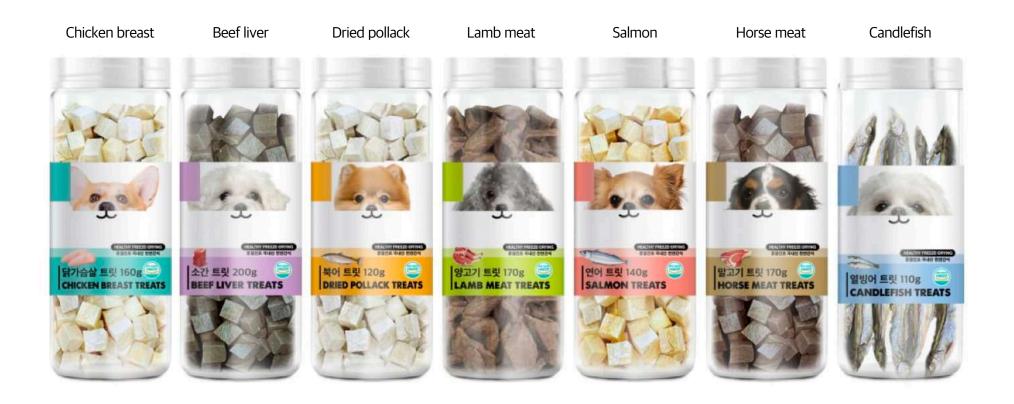

#### **Major Products**

| Freeze Dried Products                                                                                                                                                                                                                                                                                                           |                 | Dehydrated Products                                                                                                                                                                                                                                                                                                                                                                                                                                                                                                                                                                                                                                                                                                                   |                                                  | Retort Strilization Products                                                                                                                                    |  |
|---------------------------------------------------------------------------------------------------------------------------------------------------------------------------------------------------------------------------------------------------------------------------------------------------------------------------------|-----------------|---------------------------------------------------------------------------------------------------------------------------------------------------------------------------------------------------------------------------------------------------------------------------------------------------------------------------------------------------------------------------------------------------------------------------------------------------------------------------------------------------------------------------------------------------------------------------------------------------------------------------------------------------------------------------------------------------------------------------------------|--------------------------------------------------|-----------------------------------------------------------------------------------------------------------------------------------------------------------------|--|
| Soft Texture, Shelf Life 2Years, Nutrient maintained                                                                                                                                                                                                                                                                            |                 | little hard texture, Generally roducing as types of jerky                                                                                                                                                                                                                                                                                                                                                                                                                                                                                                                                                                                                                                                                             | Wet feed production, pouch products, can product |                                                                                                                                                                 |  |
| <ul> <li>✓ - 40°C Quick Freeze</li> <li>✓ Creating a vacuum inside the drying room in frozen state.</li> <li>✓ Selectively removing moisture in frozen state</li> <li>✓ No change in the appearance</li> <li>✓ If water is supplied, the quality is excellent</li> <li>✓ compared to the cost of restoration process</li> </ul> |                 | <ul> <li>✓ Drying from -10°C to 80°C according to the characteristics.</li> <li>✓ The conventional drying method blows away moisture</li> <li>✓ and air to the outside by hot air.</li> <li>✓ Dehumidification drying preserves the flavor and the smell, due to removing only moisture from the air</li> <li>✓ Good Preference.</li> <li>✓ It can dry high-quality seafoods such as tuna, salmon, and dried pollack with cold air drying function</li> <li>✓ Sterilization treatment after packaging in retort food containers, using 121°C steams.</li> <li>✓ It can be sterilized, using high pressure without bursting the packaging.</li> <li>✓ Soft and moist jerky types are feasible processing cost is excellent.</li> </ul> |                                                  | retort food containers, using 121°C steams.<br>can be sterilized, using high pressure<br>chout bursting the packaging.<br>ft and moist jerky types are feasible |  |
| Functional ingredients, Lactic acid bacteria,<br>Cheese, Livestock products<br>Marine products, Agricultural products, Fruits,<br>Vegetables, etc                                                                                                                                                                               |                 | Kinds of jerky produced, Dried and shredded pollack,<br>Kinds of dried fishes, Chewing gums for pets,<br>Types of jerky                                                                                                                                                                                                                                                                                                                                                                                                                                                                                                                                                                                                               |                                                  | Moist smoked jerky, Sterilized milk, Sterilized cheese,<br>Ginseng Chicken Soup(Samgye-tang),<br>Types of porridge, sausages                                    |  |
| Food Example  Dried pollack, fruit chips for children, Probiotics, Medicines, Aronia powder, Types of Sunsik (Cereal-based Ready- to-drink Korean Beverage)                                                                                                                                                                     | Food<br>Example | Beef jerky, Types of Nuts, Dried Shredded pollack,<br>Dried sweet potatoes and dried radish                                                                                                                                                                                                                                                                                                                                                                                                                                                                                                                                                                                                                                           | Food<br>Example                                  | Ready-to-eat food, Cheonhajangsa-sausage,<br>3-minute curry, Hetbahn instant rice,<br>Weaning food, etc                                                         |  |
|                                                                                                                                                                                                                                                                                                                                 |                 |                                                                                                                                                                                                                                                                                                                                                                                                                                                                                                                                                                                                                                                                                                                                       |                                                  | CREET RES                                                                                                                                                       |  |

#### **Freeze-dried Natural Pet Snacks**

- The vacuum freeze-drying method, adds taste and flavor as the same of nutrients of the raw ingredients. Single Ingredient type / Compound type