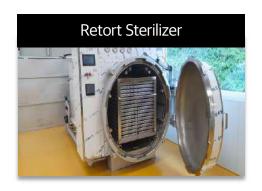

#### Current status of major facilities

#### **Major Products**

| Freeze Dried Products                                                                                                                                                                                                                                                                                                           |                 | Dehydrated Products                                                                                                                                                                                                                                                                                                                                                                                                                                                                                                                                                                                                                                                                                                                   |                                                  | Retort Strilization Products                                                                                                                                    |  |
|---------------------------------------------------------------------------------------------------------------------------------------------------------------------------------------------------------------------------------------------------------------------------------------------------------------------------------|-----------------|---------------------------------------------------------------------------------------------------------------------------------------------------------------------------------------------------------------------------------------------------------------------------------------------------------------------------------------------------------------------------------------------------------------------------------------------------------------------------------------------------------------------------------------------------------------------------------------------------------------------------------------------------------------------------------------------------------------------------------------|--------------------------------------------------|-----------------------------------------------------------------------------------------------------------------------------------------------------------------|--|
| Soft Texture, Shelf Life 2Years, Nutrient maintained                                                                                                                                                                                                                                                                            |                 | little hard texture, Generally roducing as types of jerky                                                                                                                                                                                                                                                                                                                                                                                                                                                                                                                                                                                                                                                                             | Wet feed production, pouch products, can product |                                                                                                                                                                 |  |
| <ul> <li>✓ - 40°C Quick Freeze</li> <li>✓ Creating a vacuum inside the drying room in frozen state.</li> <li>✓ Selectively removing moisture in frozen state</li> <li>✓ No change in the appearance</li> <li>✓ If water is supplied, the quality is excellent</li> <li>✓ compared to the cost of restoration process</li> </ul> |                 | <ul> <li>✓ Drying from -10°C to 80°C according to the characteristics.</li> <li>✓ The conventional drying method blows away moisture</li> <li>✓ and air to the outside by hot air.</li> <li>✓ Dehumidification drying preserves the flavor and the smell, due to removing only moisture from the air</li> <li>✓ Good Preference.</li> <li>✓ It can dry high-quality seafoods such as tuna, salmon, and dried pollack with cold air drying function</li> <li>✓ Sterilization treatment after packaging in retort food containers, using 121°C steams.</li> <li>✓ It can be sterilized, using high pressure without bursting the packaging.</li> <li>✓ Soft and moist jerky types are feasible processing cost is excellent.</li> </ul> |                                                  | retort food containers, using 121°C steams.<br>can be sterilized, using high pressure<br>chout bursting the packaging.<br>ft and moist jerky types are feasible |  |
| Functional ingredients, Lactic acid bacteria,<br>Cheese, Livestock products<br>Marine products, Agricultural products, Fruits,<br>Vegetables, etc                                                                                                                                                                               |                 | Kinds of jerky produced, Dried and shredded pollack,<br>Kinds of dried fishes, Chewing gums for pets,<br>Types of jerky                                                                                                                                                                                                                                                                                                                                                                                                                                                                                                                                                                                                               |                                                  | Moist smoked jerky, Sterilized milk, Sterilized cheese,<br>Ginseng Chicken Soup(Samgye-tang),<br>Types of porridge, sausages                                    |  |
| Food Example  Dried pollack, fruit chips for children, Probiotics, Medicines, Aronia powder, Types of Sunsik (Cereal-based Ready- to-drink Korean Beverage)                                                                                                                                                                     | Food<br>Example | Beef jerky, Types of Nuts, Dried Shredded pollack,<br>Dried sweet potatoes and dried radish                                                                                                                                                                                                                                                                                                                                                                                                                                                                                                                                                                                                                                           | Food<br>Example                                  | Ready-to-eat food, Cheonhajangsa-sausage,<br>3-minute curry, Hetbahn instant rice,<br>Weaning food, etc                                                         |  |
|                                                                                                                                                                                                                                                                                                                                 |                 |                                                                                                                                                                                                                                                                                                                                                                                                                                                                                                                                                                                                                                                                                                                                       |                                                  | CREET RES                                                                                                                                                       |  |