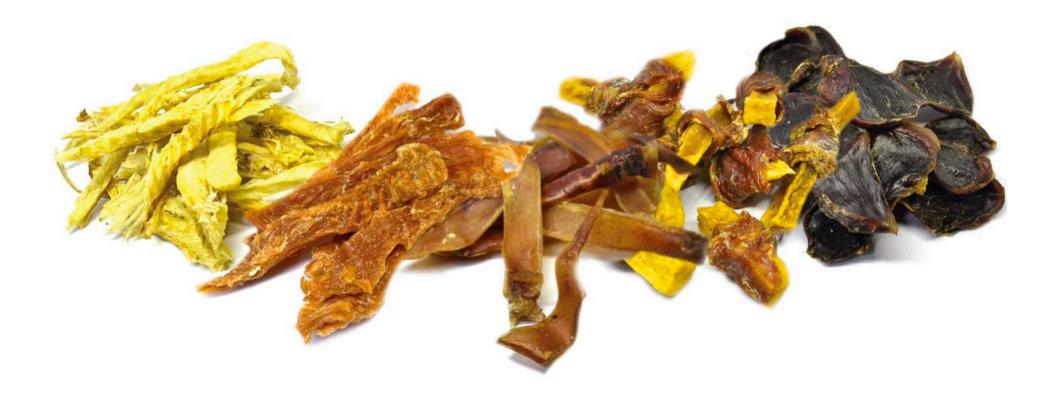

#### **Dehumidification Dried Natural Handmade Pet Snack**

- Minimizing deterioration of raw ingredients by dehumidification drying method It adds taste and flavor by using the nutrients of the ingredients as they are.

#### **Dehumidification Dried Natural-Handmade Pet Snack**