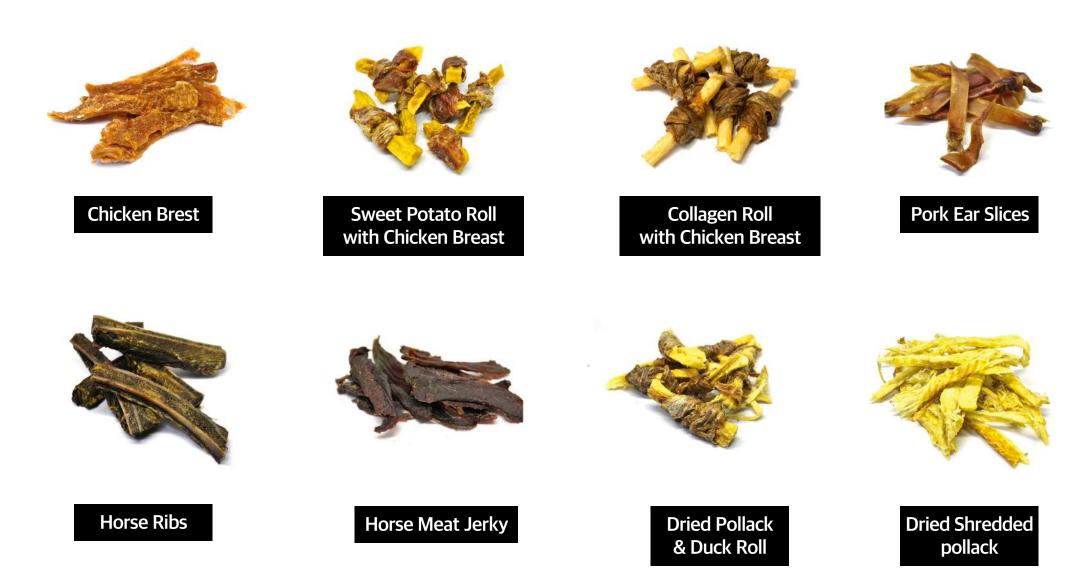

#### **Dehumidification Dried Natural Handmade Pet Snack**

- Minimizing deterioration of raw ingredients by dehumidification drying method It adds taste and flavor by using the nutrients of the ingredients as they are.

#### **Dehumidification Dried Natural-Handmade Pet Snack**