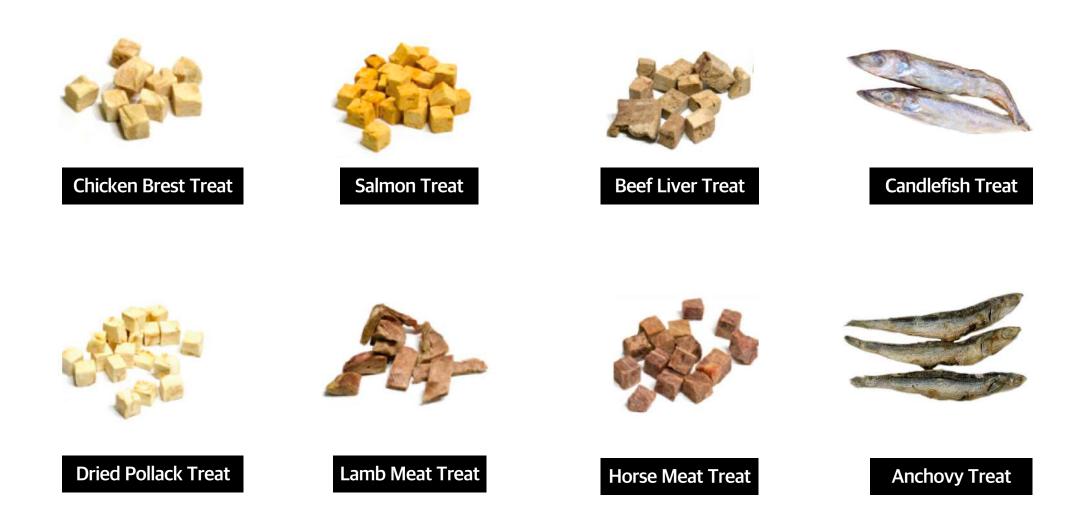

#### **Freeze-dried Natural Pet Snacks**

- The vacuum freeze-drying method, adds taste and flavor as the same of nutrients of the raw ingredients. Single Ingredient type / Compound type

#### Freeze-Dried Natural Pet Snack\_Single Raw Ingredient type