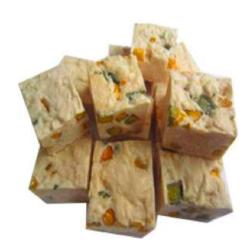

#### **Dehumidification Dried Natural Handmade Pet Snack**

- Minimizing deterioration of raw ingredients by dehumidification drying method It adds taste and flavor by using the nutrients of the ingredients as they are.

#### **Dehumidification Dried Natural-Handmade Pet Snack**