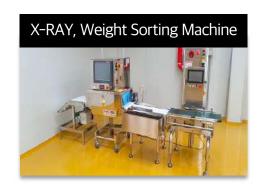

nacks and feed utilizing effective components of wasted foods  The development of feeds to solve environmental problems and help pets' health by extracting the effective ingredients of foods, which are used and wasted such as fish skins for sashimi, sea squirt skin, corn stalks, chestnut shells, and fruit peels | June 2022                            |
| Patent        | Development of pads and sands that are deodorized, disinfected, and smell fragrant, when pets defecate  It is a product that can be immediately deodorized and disinfected through you are applying phytoncide and EM microbial powder into the pet bowel pad. The pads are domestically manufactured and can be outsourced                  | December 2022                        |

#### Current status of major facilities



















#### **Major Products**

| Freeze Dried Products                                                                                                                                                                                                                                                                                                           |                 | Dehydrated Products