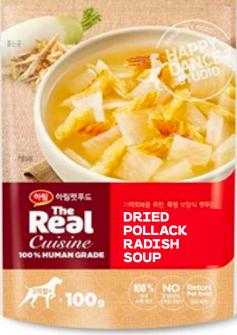

s the level of the grade that people can eat
- Liquid Stick Type / HMR Simple Cooking Type / Natural Type / Meat Type



#### Retort-typed Sterilized Pet Snack\_Liquid Stick Type

- Functional nutritional snacks which are added Lactic acid bacteria, Joints, Intestines, Imunity, Skin, Teeth, etc
- The Churu, healthy functional snacks for dogs, such as squeez and eat collagen, aloe, etc.
- Various packages are possible as configurations



#### Retort-typed Sterilized Pet Snack\_HMR Simple Cooking Type

- HMR Simple Cooking Type Special, Healthy Food, Health Functional Food
- Possible to supplement nutritions from trimmed ingredients and various specialties
- Target is the premium consumers who are looking for specialties such as pregnancy, lactation, growth period, and old-age dog, etc.







#### Retrot-typed Sterilized Pet Snack\_Natural type

- Natural-typed Cooked Food, Veterinary Diets, Special Food
- Real good food, not just livestock feed = Premium Cooked Food
- frozen, sterilized, refrigerated feed





#### Retrot-typed Sterilized Pet Snack\_Jerky type

- Moist-typed and juicy boneless pet snack that is raw meat as it is







#### **Dehumidification Dried Natural Handmade Pet Snack**

- Minimizing deterioration of raw ingredients by dehumidification drying method It adds taste and flavor by using the nutrients of the ingredients as they are.



#### **Dehumidification Dried Natural-Handmade Pet Snack**



#### **Dehumidification Dried Natural-Handmade Pet Snack**



#### **ODM Brands and Products Introduction**

#### **ODM Brands and Products**

With the manufact