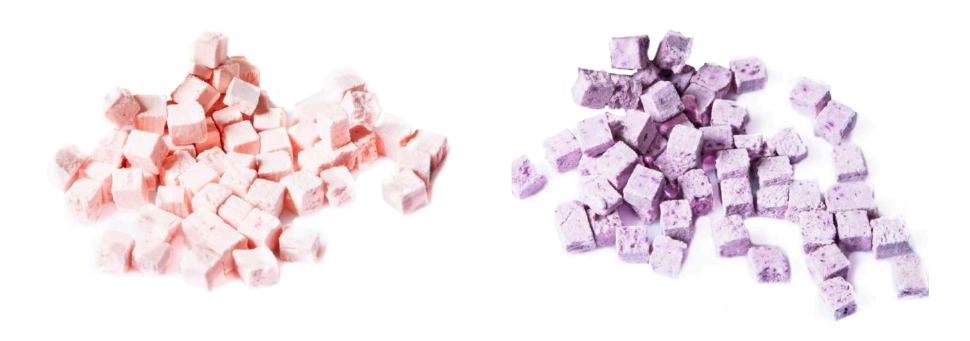

#### **Freeze-dried Natural Pet Snacks**

- The vacuum freeze-drying method, adds taste and flavor as the same of nutrients of the raw ingredients. Single Ingredient type / Compound type