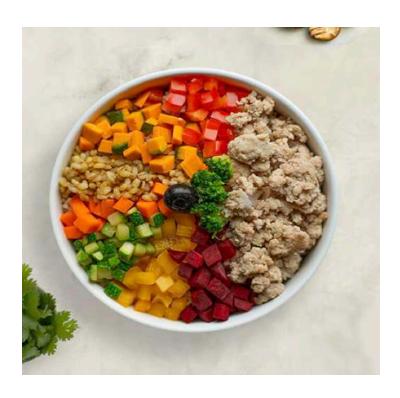

#### Freeze-Dried Natural Pet Snack\_Compound type

- Compound Freeze-Drying of Vegetables, Fruits and Meat
- Functionalization by adding Lactic acid bacteria, various nutritional supplements, super-food vegetables, fruits, etc.
- One pack of nutritional supplements per a day is possible as a configuration