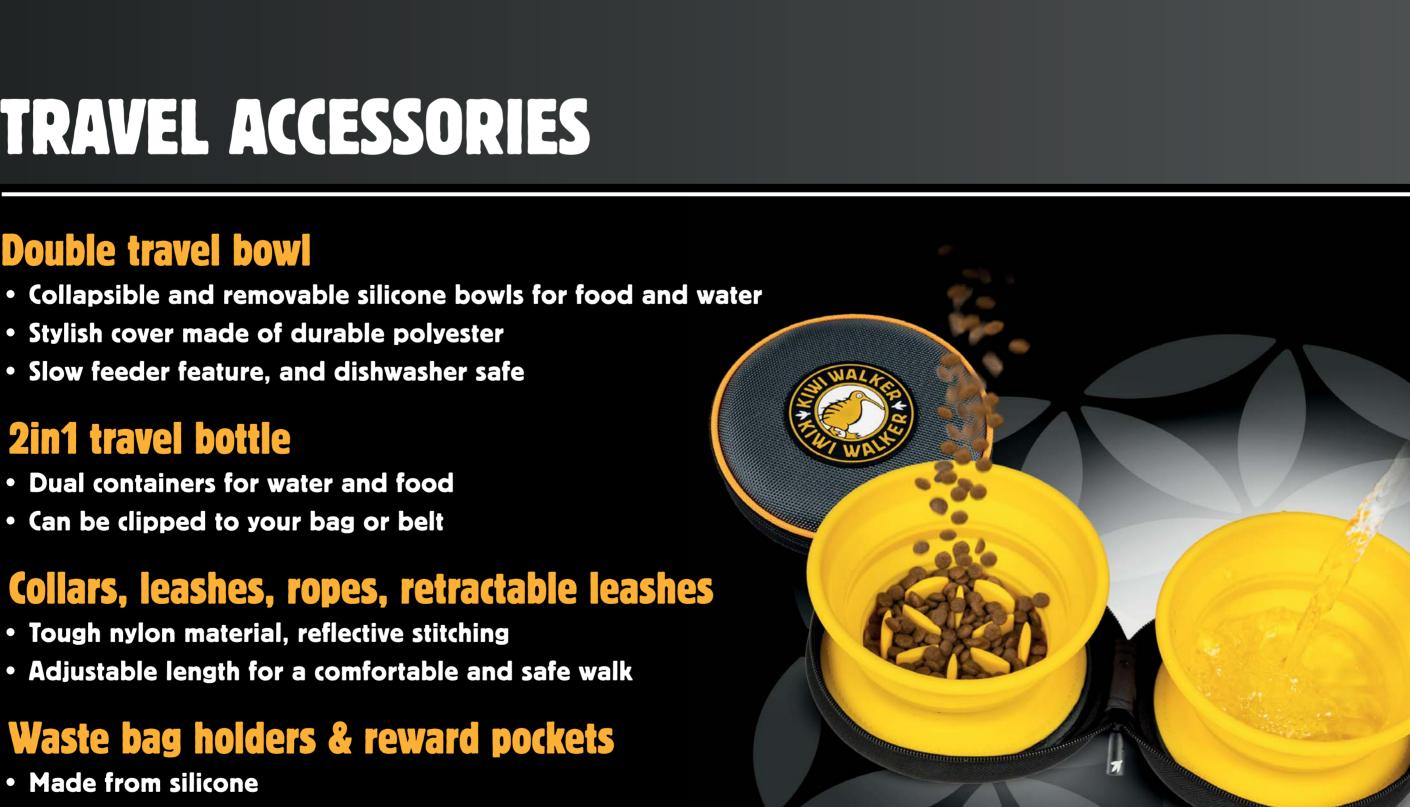

# TRAVEL ACCESSORIES

**Double travel bowl** 

2in1 travel bottle

Made from silicone

## • Can be clipped to your bag or belt Collars, leashes, ropes, retractable leashes Tough nylon material, reflective stitching

• Stylish cover made of durable polyester

Dual containers for water and food

• Dishwasher safe for easy cleaning

• Slow feeder feature, and dishwasher safe

Keep your walks organized and rewarding

• Adjustable length for a comfortable and safe walk

Waste bag holders & reward pockets