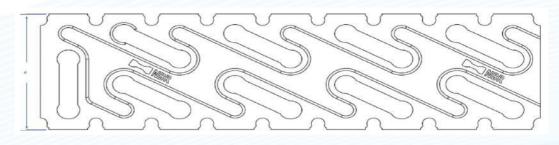

## www.nbr.com.tr

1995 Entering to white goods industry with production of inox refrigerator

2009 Opening of Eskişehir plant and defrost heating elements production,

| 50/60/75 Ø 8,00 min.4mm   40 Ø 6,35 min.4mm   40 Ø 6,00 min.4mm   22 Ø 8,00 min.5mm | FIN WIDTH (A) mm | TUBE DIAMETER (mm) | PITCH (mm) |
|-------------------------------------------------------------------------------------|------------------|--------------------|------------|
| 40 Ø 6,00 min.4 mm                                                                  | 50/60/75         | Ø 8,00             | min.4mm    |
|                                                                                     | 40               | Ø 6,35             | min.4mm    |
| 22 Ø 8,00 min.5mm                                                                   | 40               | Ø 6,00             | min.4mm    |
|                                                                                     | 22               | Ø 8,00             | min.5mm    |

In NF Evaporator production processes, 50-60-75 mm dimensions can become a large evaporator as shown in the picture.

It is produced different size tubular aluminium tube for cooling components production. Aluminium tube production is done according to EN AW -1070A ,1085. EN AW AL . 99.7, 99.8 Aluminium unteared extruded tubes acc. to DIN EN 755-1, AI 99,7 -99.8 DIN 1725-1,3.0275 DIN 1725-NBR has been produced according to ISO 9001:2015 Quality Management System. Chemical composition is according to DIN 573-3.

Air **Conditioner Connection** 

| FIN WIDTH (A) | TUBE DIAMETER<br>mm | <b>PITCH</b><br>mm |
|---------------|---------------------|--------------------|
| 50/60/75      | Ø8,00               | min.2,00           |
| 50            | Ø6,35               | min.2,00           |
| 50            | Ø6,00               | min.2,00           |
| 40,4          | Ø6,00               | min.2,00           |
| 40,4          | Ø6,35               | min.2,00           |
|               |                     |                    |