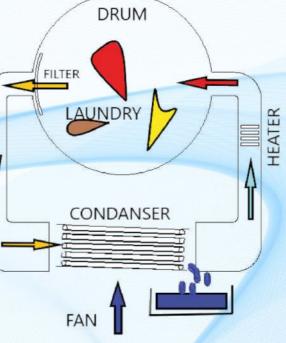

## Heaters

**Foil Heaters** 

**Tumble Dryers Components** Dryer Condenser

Heat Exchanger for Condensation Type Clothes Dryers (Air-Air)

## **Tumble Dryers Heat Pump Components**

# Tumble Dryers Heat Pump Evaporator + Condensers

Evaporator + Condensers with Copper Tubes

| TUBE SPACING  |                 | TUBE               | PITCH<br>(mm) |  |
|---------------|-----------------|--------------------|---------------|--|
| Vertical (mm) | Horizantal (mm) | DIAMETER<br>Ø (mm) |               |  |
| 19,05         | 16,45           | 5                  | 1,6-3,0       |  |
| 21,00         | 12,70           | 7                  | 1,6-2,5       |  |
| 21,00         | 18,19           | 7                  | 1,6-3,0       |  |
| 25,00         | 21,65           | 7                  | 1,6-5,0       |  |