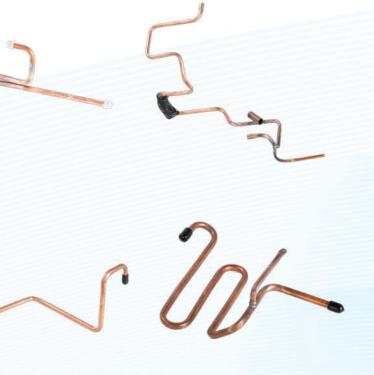

| 1,6-3,0       |  |
| 21,00         | 12,70           | 7                  | 1,6-2,5       |  |
| 21,00         | 18,19           | 7                  | 1,6-3,0       |  |
| 25,00         | 21,65           | 7                  | 1,6-5,0       |  |

Air **Conditioner Connection** 









| FIN WIDTH (A) | TUBE DIAMETER<br>mm | <b>PITCH</b><br>mm |
|---------------|---------------------|--------------------|
| 50/60/75      | Ø8,00               | min.2,00           |
| 50            | Ø6,35               | min.2,00           |
| 50            | Ø6,00               | min.2,00           |
| 40,4          | Ø6,00               | min.2,00           |
| 40,4          | Ø6,35               | min.2,00           |
|               |                     |                    |

# **Copper Parts**





## Certificates



## **Business Partners**

Net





Nbr Makina Yedek Parca San. ve Tic. Ltd. Sti.

www.nbr.com.tr

## **Production Centers**

### **BURSA PLANT**

Turanköy Mah. Ankara Yolu Caddesi No: 566 Kestel - Bursa / TURKEY

Tel: +90 (224) 384 10 70

## **MANISA PLANT**

Muradiye San.Böl. Sanatkarlar Cad. No: 6 Yunusemre - Manisa / TURKEY

Tel: +90 (850) 227 03 04

## **ESKİŞEHİR PLANT**

Eskişehir Org. San. Böl. 8. Cad No: 37 Eskişehir / TURKEY

## **ROMANIA PLANT**

SLATINA, jud. OLT str. CRISAN, Nr. 31G ROMANIA

Tel: +40371 365 172

Tel: +90 (222) 236 25 59







## Nbr Makina ve Yedek Parca San. ve Tic. Ltd. Sti.

"Unerring Craftsmanship, Lifelong Durability"