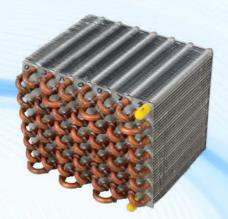

# Tumble Dryers Heat Pump Evaporator + Condensers

Evaporator + Condensers with Copper Tubes

| TUBE SPACING  |                 | TUBE               | PITCH<br>(mm) |  |
|---------------|-----------------|--------------------|---------------|--|
| Vertical (mm) | Horizantal (mm) | DIAMETER<br>Ø (mm) |               |  |
| 19,05         | 16,45           | 5                  | 1,6-3,0       |  |
| 21,00         | 12,70           | 7                  | 1,6-2,5       |  |
| 21,00         | 18,19           | 7                  | 1,6-3,0       |  |
| 25,00         | 21,65           | 7                  | 1,6-5,0       |  |