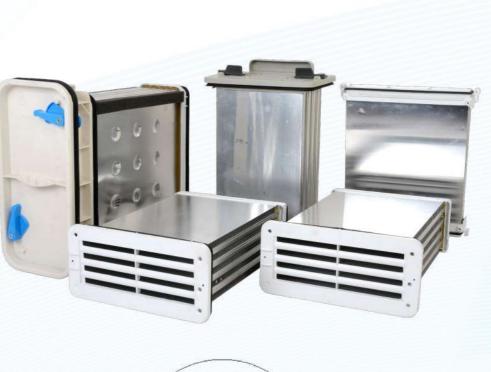

# Korean Type No-Frost Fin Evaporator

## **Tube On Plate Evaporator**

The tube on plate evaporator in general consists of a thin aluminium plate and an aluminium tube serpentine xed on one side of it.

Skin Condenser

## **Tube On Sheet Evaporator**