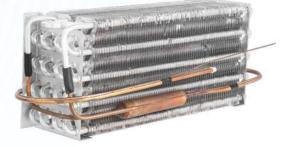

## **Tube On Plate Evaporator**

The tube on plate evaporator in general consists of a thin aluminium plate and an aluminium tube serpentine xed on one side of it.

Skin Condenser

No Frost Fin Evaporator is done di erent form and dimension for No-frost Refrigerator. According to customer request, Fixing brackets for No frost evaporator, heater and thermo couple are xed. All No frost evaporator are done leakage test %100. Additionally it is done internal cleanles test too. It is also done painting acc. to customer request.