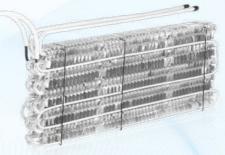

# Korean Type No-Frost Fin Evaporator

No Frost Fin Evaporator is done di erent form and dimension for No-frost Refrigerator. According to customer request, Fixing brackets for No frost evaporator, heater and thermo couple are xed. All No frost evaporator are done leakage test %100. Additionally it is done internal cleanles test too. It is also done painting acc. to customer request.