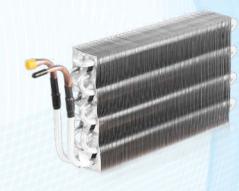

# Tumble Dryers Heat Pump Evaporator + Condensers

Evaporator + Condensers with Copper Tubes

| TUBE SPACING  |                 | TUBE               | PITCH<br>(mm) |  |
|---------------|-----------------|--------------------|---------------|--|
| Vertical (mm) | Horizantal (mm) | DIAMETER<br>Ø (mm) |               |  |
| 19,05         | 16,45           | 5                  | 1,6-3,0       |  |
| 21,00         | 12,70           | 7                  | 1,6-2,5       |  |
| 21,00         | 18,19           | 7                  | 1,6-3,0       |  |
| 25,00         | 21,65           | 7                  | 1,6-5,0       |  |