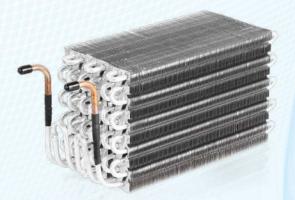

## **Tube On Plate Evaporator**

The tube on plate evaporator in general consists of a thin aluminium plate and an aluminium tube serpentine xed on one side of it.

Skin Condenser

## **Tube On Sheet Evaporator**