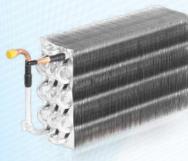

# Korean Type No-Frost Fin Evaporator

No Frost Fin Evaporator is done di erent form and dimension for No-frost Refrigerator. According to customer request, Fixing brackets for No frost evaporator, heater and thermo couple are xed. All No frost evaporator are done leakage test %100. Additionally it is done internal cleanles test too. It is also done painting acc. to customer request.