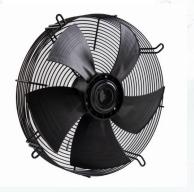

#### **External Rotor Fans**

**EC** Axial

Products ranging from 200mm to 450mm.

**AC Axial** 

Products ranging from 200mm to 800mm.

# **Application Scope**

Products are mainly used in condenser, evaporator, heat pump, AHU, air purification equipment, plant ventilation, livestock farming and other industries.