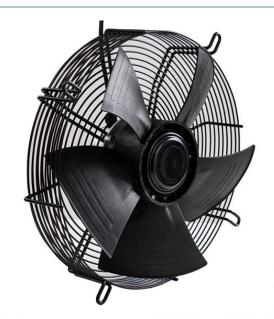

#### **External Rotor Fans**

**EC** Axial

Products ranging from 200mm to 450mm.

**AC Axial** 

Products ranging from 200mm to 800mm.