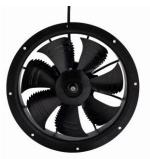

#### **External Rotor Fans**

**EC** Axial

Products ranging from 200mm to 450mm.

**AC Axial** 

Products ranging from 200mm to 800mm.

# **Application Scope**

Products are mainly used in condenser, evaporator, heat pump, AHU, air purification equipment, plant ventilation, livestock farming and other industries.