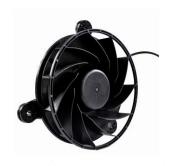

#### **External Rotor Fans**

**EC** Axial

Products ranging from 200mm to 450mm.

**AC Axial** 

Products ranging from 200mm to 800mm.

# **Application Scope**

Products are mainly used in condenser, evaporator, heat pump, AHU, air purification equipment, plant ventilation, livestock farming and other industries.