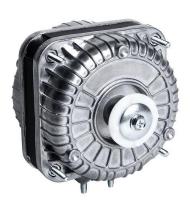

### **Shaded Pole Motor Series**

**Product Range** 

Covering the range from 5W-34W.

Application

Products are widely used in catering, medical, vending machines and other refrigeration equipment.