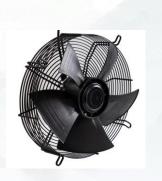

#### **External Rotor Fans**

**EC** Axial

Products ranging from 200mm to 450mm.

**AC Axial** 

Products ranging from 200mm to 800mm.

# **Application Scope**

Products are mainly used in condenser, evaporator, heat pump, AHU, air purification equipment, plant ventilation, livestock farming and other industries.