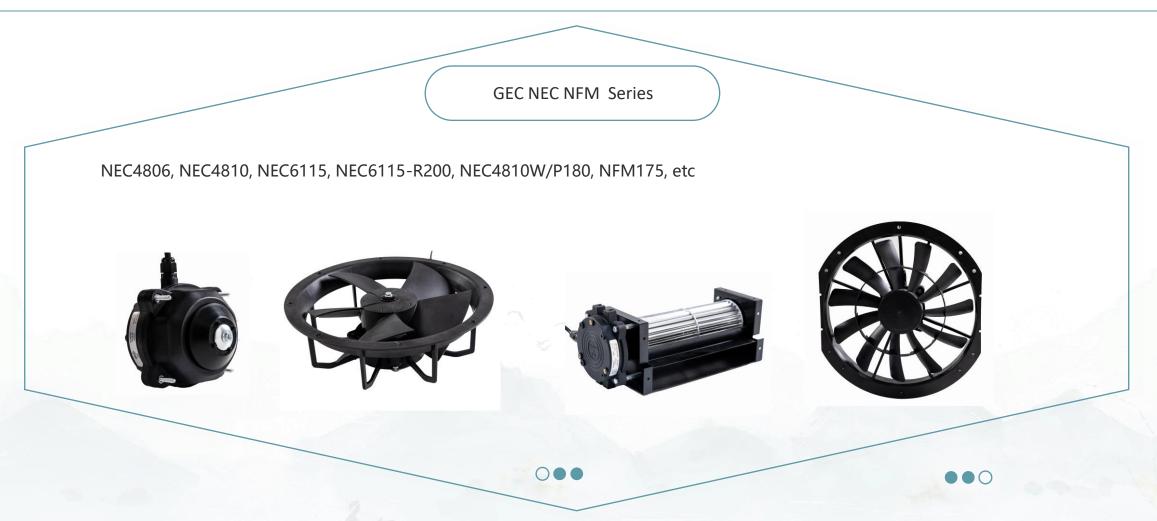

The establishment of Combet Company, expanding the market influence of the NEC product series.

2022

Shaded Pole、ECM Motors

AC and EC Axial Fan

### **ECM Motor Series**

Application: Products are widely used in catering, medical, vending machines and other refrigeration equipments.

### **Shaded Pole Motor Series**

**Product Range** 

Covering the range from 5W-34W.

Application

Products are widely used in catering, medical, vending machines and other refrigeration equipment.