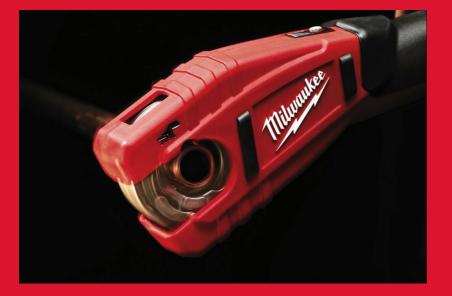

## M12<sup>™</sup> SUB COMPACT COPPER PIPE CUTTER

- High performance 500 rpm motor cuts 12 mm copper pipe in less than 3 seconds
- REDLINK<sup>™</sup> overload protection electronics in tool and battery pack deliver best in class system durability
- Auto locking cut mechanism cuts installed copper tubing with as little as 40 mm clearance
- · Auto adjusting jaws automatically adjust to pipe size
- All metal sealed front end rust and corrosion resistant cut head
- Slimline soft grip handle
- Individual battery cell monitoring optimises tool run time and ensures long term pack durability
- On board fuel gauge and LED light added user convenience and illumination in low lit working conditions
- Flexible battery system: works with all MILWAUKEE® M12<sup>™</sup> batteries