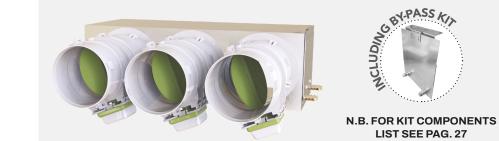

#### Nr. 1 DISCOVERY 3X Nr. 2 MINI DISCOVERY 3X

| CODE      | DESCRIPTION                                                                                                                                                    | DAMPERS Ø |
|-----------|----------------------------------------------------------------------------------------------------------------------------------------------------------------|-----------|
| GAD400387 | ROAIR PACK RF BLUE 3 L - WITH 1 DISCOVERY 3X BACKLIT CHRONO-THERMOSTAT + 2 CHRONO-pTHERMO-<br>STATS MINI DISCOVERY 3X - WITH POLARIS 5X CONTROL UNIT - Ø150 mm | 150 mm    |
| GAD400388 | PROAIR PACK RF BLUE 3 L - WITH 1 DISCOVERY 3X BACKLIT CHRONO-THERMOSTAT + 2 CHRONO-THERMO-<br>STATS MINI DISCOVERY 3X - WITH POLARIS 5X CONTROL UNIT - Ø200 mm | 200 mm    |