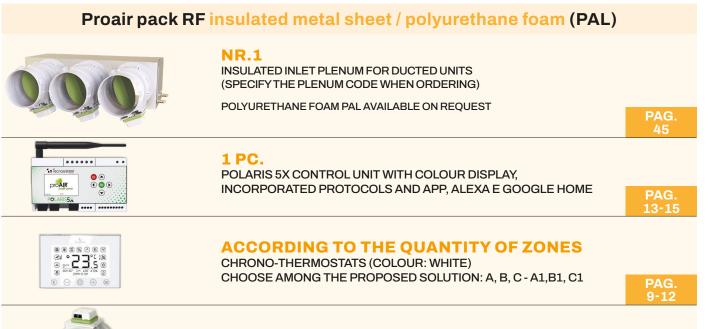

# CONTENTS OF "PROAIR - RF" PACK KITS

ATTENTION: ALL PROAIR PACKS ARE TESTED AND CONFIGURED, READY TO BE INSTALLED. MATCHING BETWEEN CHRONO-THERMOSTATS AND DAMPERS IS IDENTIFIED BY NUMBERING.

## **ACCORDING TO THE QUANTITY OF ZONES**

MOTORIZED DAMPERS INTEGRATED ON PLENUM\*

THE PROAIR PACK MAY BE CUSTOMIZED WITH DAMPERS HAVING DIFFERENT DIAMETERS.

ATTENTION: A CLEAN ON/OF CONTACT CAN BE USED IF AN INFRARED RECEIVER IS NOT AVAILABLE (CHECK WITH THE DUCTED MANUFACTURER WHETHER THE MACHINE NEEDS A SUITABLE INTERFACE).