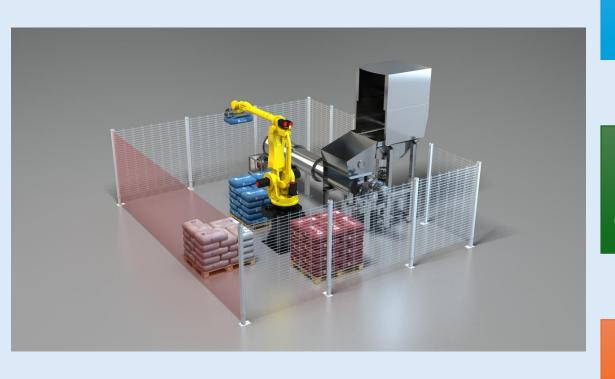

#### SMARTPICK

The handling and opening of the bags is carried out by a robot that:

Reliability and precise work guaranteed
Traceability

Smart Pick is the ideal solution for companies that:

Seeking automation and efficiency in production Manual processes

With SmartPick, you get:

Optimized processes for bag emptying and dosing Reduced operating costs through automation Improved productivity and higher utilization