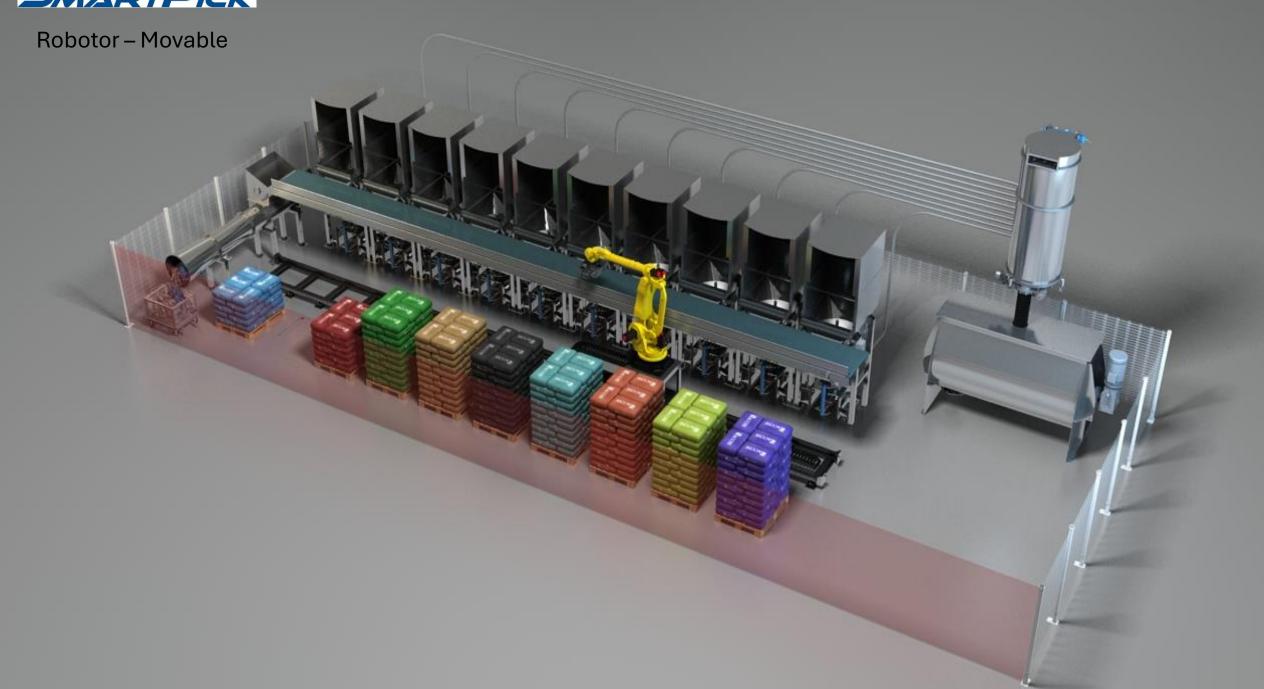

#### SMARTPICK

The handling and opening of the bags is carried out by a robot that:

Reliability and precise work guaranteed
Traceability

Smart Pick is the ideal solution for companies that:

Seeking automation and efficiency in production Manual processes

With SmartPick, you get:

Optimized processes for bag emptying and dosing Reduced operating costs through automation Improved productivity and higher utilization