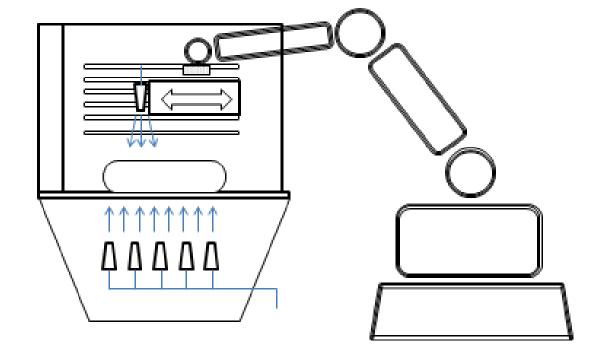

#### SMARTPICK

The handling and opening of the bags is carried out by a robot that:

Reliability and precise work guaranteed
Traceability

Smart Pick is the ideal solution for companies that:

Seeking automation and efficiency in production Manual processes

#### Schedule:

Identification of the bag:

Automatic position calculation and advanced sensors identify the bag.

Patented process for precise localization.

#### **Transport of the bag:**

The robot transports the bag to the cutting hopper.

#### **Cutting the bag:**

The sack is placed on patented adjustable blades.

#### **Emptying the bag:**

The contents of the bag are emptied into the cutting hopper after the cutting process.

#### Disposal of the empty bag:

The empty bag is shaken and then disposed of in an empty bag compactor or via a conveyor belt.

Sack-Compactor