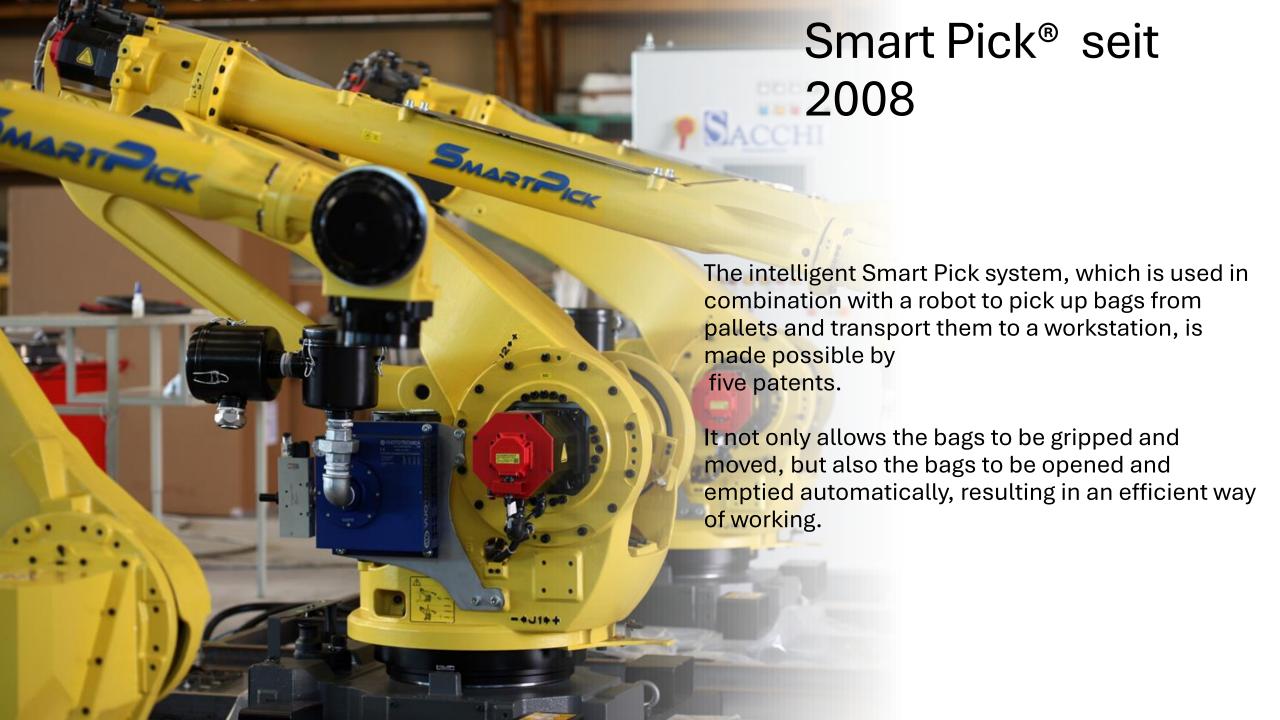

#### SMARTPICK

The handling and opening of the bags is carried out by a robot that:

Reliability and precise work guaranteed
Traceability

Smart Pick is the ideal solution for companies that:

Seeking automation and efficiency in production Manual processes

With SmartPick, you get:

Optimized processes for bag emptying and dosing Reduced operating costs through automation Improved productivity and higher utilization