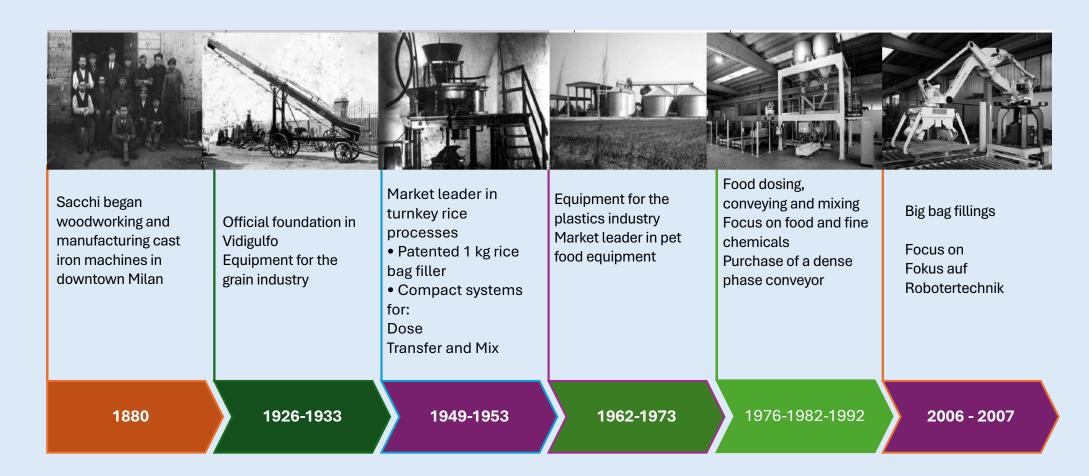

## F.LLI Sacchi - a success story that is over 100 years old, which is now being developed in the 5th generation.

## Our core competencies are in the following areas:

- Pneumatic conveying (vacuum and pressure conveying)
- •
- Dosage
   Microdosing Small Quantity Dosing
- Mix
- Storage and palletizing
- Since 2007, Sacchi has specialized in robotic solutions and has become one of the leading suppliers in the field of automation and robotics.