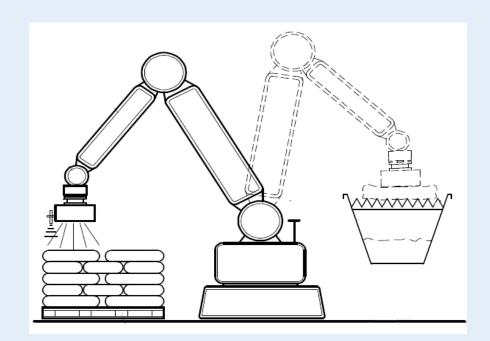

Robotergestützte Sackentleerung

Robotic Sack Emptying Robotergesteuerte flexible Dosierung von Mikrokomponenten

Robotic Micro Ingredients flexible dosing Robotergesteuerte Dosierung von Zusatzstoffen

Robotic Minor Ingredients Dosing

With SmartPick, you get:

Optimized processes for bag emptying and dosing Reduced operating costs through automation Improved productivity and higher utilization