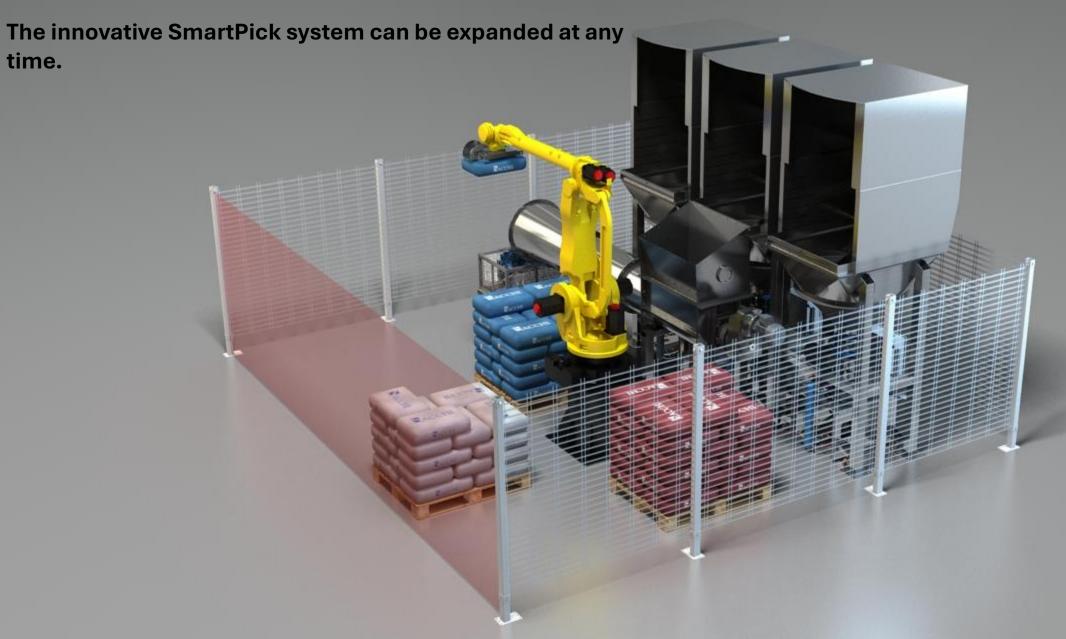

#### SMARTPICK

The handling and opening of the bags is carried out by a robot that:

Reliability and precise work guaranteed
Traceability

Smart Pick is the ideal solution for companies that:

Seeking automation and efficiency in production Manual processes

With SmartPick, you get:

Optimized processes for bag emptying and dosing Reduced operating costs through automation Improved productivity and higher utilization