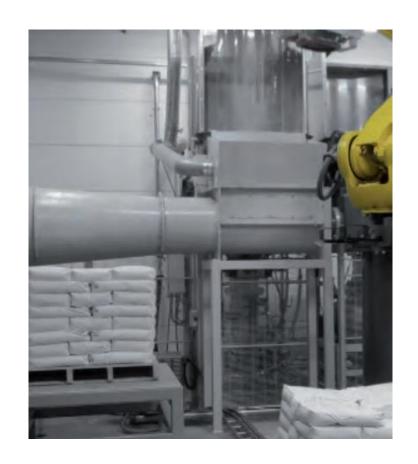

Robotergestützte Sackentleerung

Robotic Sack Emptying Robotergesteuerte flexible Dosierung von Mikrokomponenten

Robotic Micro Ingredients flexible dosing Robotergesteuerte Dosierung von Zusatzstoffen

Robotic Minor Ingredients Dosing

#### SMARTPICK

The handling and opening of the bags is carried out by a robot that:

Reliability and precise work guaranteed
Traceability

Smart Pick is the ideal solution for companies that:

Seeking automation and efficiency in production Manual processes

#### Schedule:

Identification of the bag:

Automatic position calculation and advanced sensors identify the bag.

Patented process for precise localization.

#### **Transport of the bag:**

The robot transports the bag to the cutting hopper.

#### **Cutting the bag:**

The sack is placed on patented adjustable blades.

#### **Emptying the bag:**

The contents of the bag are emptied into the cutting hopper after the cutting process.

#### Disposal of the empty bag:

The empty bag is shaken and then disposed of in an empty bag compactor or via a conveyor belt.

Sack-Compactor