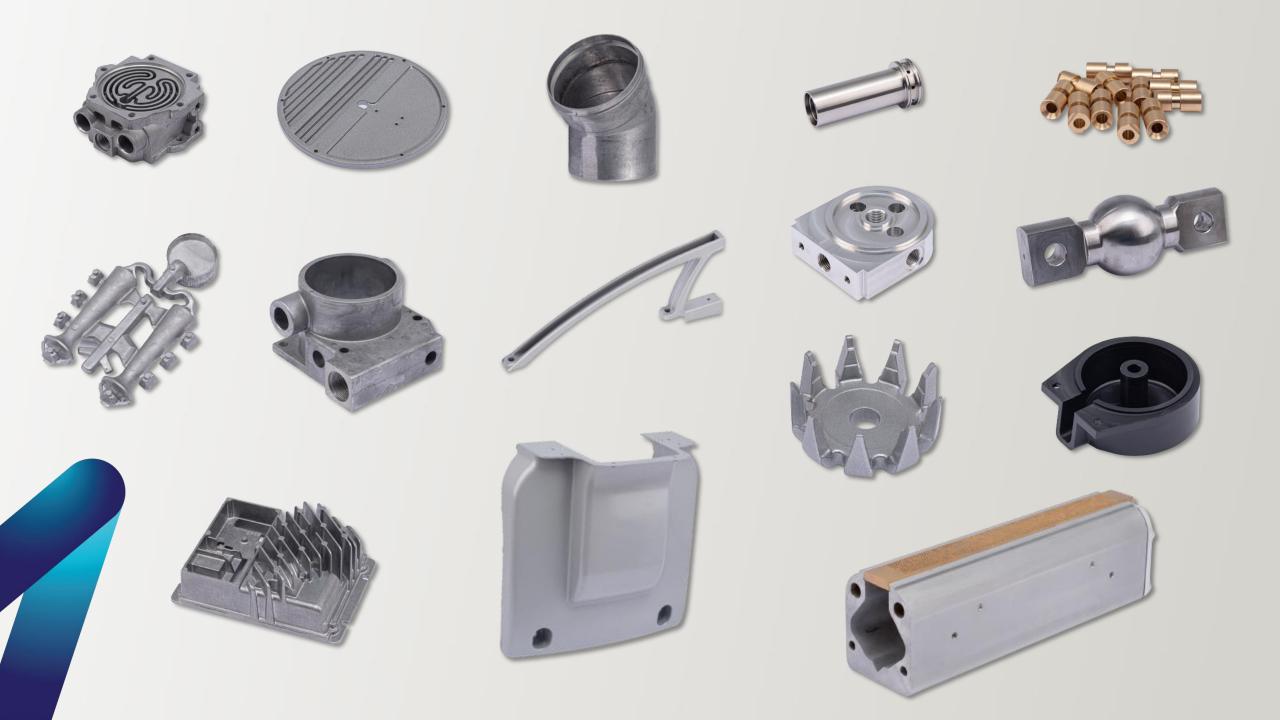

# **ALUMINIUM DIE CASTING**

4 automated high-pressure die casting machines with injection force from 350 to 1000 tons.

Component weight from 20 g to 15 kg with maximum casting projection of 1600 cm<sup>2</sup>.

#### CNC MACHINING

10 CNC turning centers that can manufacture max diameter of 300 mm and 500 mm in length.

16 CNC milling centers with a 3-4 axis and maximum working size 900x500x450 mm.

# TRANSFER MACHINING

Witzig & Frank and Riello multi-spindle rotary transfer milling machines can produce large batches in relatively short cycle times. Capacity ranging from 20k to millions of pieces.

# Industries we supply to

Railways

LED lighting

Furniture

Hydraulics

Vacuum pumps

Electronics

Agro & forestry machinery