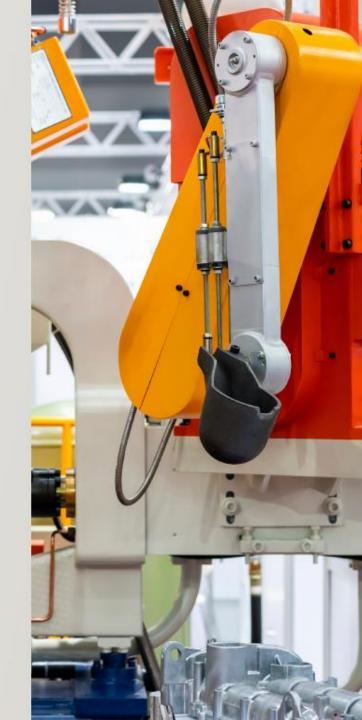

# **ALUMINIUM DIE CASTING**

4 automated high-pressure die casting machines with injection force from 350 to 1000 tons.

Component weight from 20 g to 15 kg with maximum casting projection of 1600 cm<sup>2</sup>.

#### CNC MACHINING

10 CNC turning centers that can manufacture max diameter of 300 mm and 500 mm in length.

16 CNC milling centers with a 3-4 axis and maximum working size 900x500x450 mm.