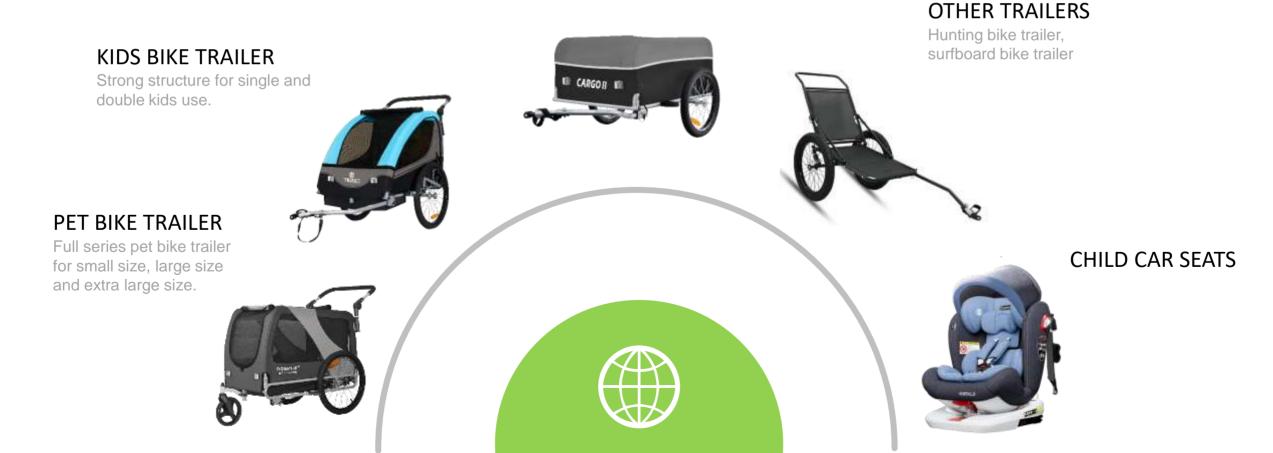

3 PRODUCTION LINE

Part O 1 ABOUT US
PROFESSIONAL BIKE TRAIL

PROFESSIONAL BIKE TRAILER FACTORY

### JIAXING TIGGO CARSEATS CO., LTD.

### PROFESSIONAL BIKE TRAILER FACTORY

2005



13,000 m²
120 employees
150,000-200,000 pieces
OEM & ODM

Founded in 2005, Tiggo has been one of the most professional manufacturers of bicycle Trailers in China. With 120 employees, we can produce 150,000-200,000 pieces of bicycle trailers for kids, pets, and cargo each year.



Genuine manufactuer with own certified by BSCI, Walmart FCCA, ISO 9001 with its



2023

### MAIN MARKET



Part 02 PRODUCT DISPLAY KIDS, PET and CARGO BIKE TRAILERS

### JIAXING TIGGO CAR SEATS CO., LTD.

PROFESSIONAL BIKE TRAILER FACTORY

### **CARGO BIKE TRAILER**

Different types of cargo trailers are suitable for different usage





























































Part 03 PRODUCTION LINE

Hardware, cutting, sewing, assembly, packaging, use

Hardware, cutting, sewing, assembly, packaging, warehouse

### From 0 to 100, full quality control.









MATERIAL WAREHOUSE

FABRIC CUTTING PRODUCTION LINE

**SEWING WORKSHOP** 







TIRE PRODUCTION LINE



HARDWARE WORKSHOP

# 2023 THANK YOU