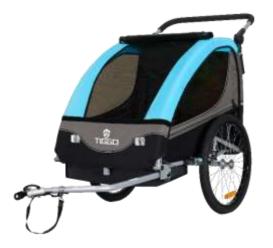

T US
PROFESSIONAL BIKE TRAIL

PROFESSIONAL BIKE TRAILER FACTORY

### JIAXING TIGGO CARSEATS CO., LTD.

### PROFESSIONAL BIKE TRAILER FACTORY

2005



13,000 m²
120 employees
150,000-200,000 pieces
OEM & ODM

Founded in 2005, Tiggo has been one of the most professional manufacturers of bicycle Trailers in China. With 120 employees, we can produce 150,000-200,000 pieces of bicycle trailers for kids, pets, and cargo each year.



Genuine manufactuer with own certified by BSCI, Walmart FCCA, ISO 9001 with its



2023

### MAIN MARKET



Part 02 PRODUCT DISPLAY KIDS, PET and CARGO BIKE TRAILERS

### JIAXING TIGGO CAR SEATS CO., LTD.

PROFESSIONAL BIKE TRAILER FACTORY

### **CARGO BIKE TRAILER**

Different types of cargo trailers are suitable for different usage





























































Part 03 PRODUCTION LINE

Hardware, cutting, sewing, assembly, packaging, use

Hardware, cutting, sewing, assembly, packaging, warehouse

### From 0 to 100, full quality control.









MATERIAL WAREHOUSE

FABRIC CUTTING PRODUCTION LINE

**SEWING WORKSHOP** 







TIRE PRODUCTION LINE



HARDWARE WORKSHOP

# 2023 THANK YOU