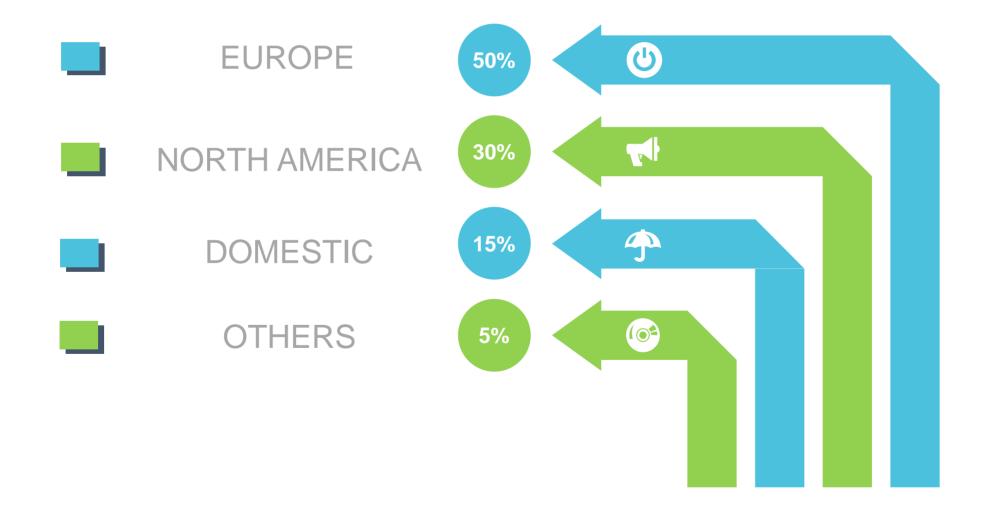

### JIAXING TIGGO CAR SEATS CO.,LTD.

PROFESSIONAL BIKE TRAILER FACTORY



## CONTENTS

- 1 ABOUT US
- 2 PRODUCT DISPLAY
- 3 PRODUCTION LINE

Part O 1 ABOUT US
PROFESSIONAL BIKE TRAIL

PROFESSIONAL BIKE TRAILER FACTORY

### JIAXING TIGGO CARSEATS CO., LTD.

### PROFESSIONAL BIKE TRAILER FACTORY

2005



13,000 m²
120 employees
150,000-200,000 pieces
OEM & ODM

Founded in 2005, Tiggo has been one of the most professional manufacturers of bicycle Trailers in China. With 120 employees, we can produce 150,000-200,000 pieces of bicycle trailers for kids, pets, and cargo each year.



Genuine manufactuer with own certified by BSCI, Walmart FCCA, ISO 9001 with its



2023

### MAIN MARKET



Part 02 PRODUCT DISPLAY KIDS, PET and CARGO BIKE TRAILERS

### JIAXING TIGGO CAR SEATS CO., LTD.

PROFESSIONAL BIKE TRAILER FACTORY

### **CARGO BIKE TRAILER**

Different types of cargo trailers are suitable for different usage





























































Part 03 PRODUCTION LINE

Hardware, cutting, sewing, assembly, packaging, use

Hardware, cutting, sewing, assembly, packaging, warehouse

### From 0 to 100, full quality control.









MATERIAL WAREHOUSE

FABRIC CUTTING PRODUCTION LINE

**SEWING WORKSHOP** 







TIRE PRODUCTION LINE



HARDWARE WORKSHOP

# 2023 THANK YOU