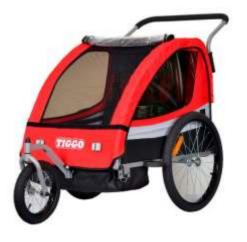

US
PROFESSIONAL BIKE TRAIL

PROFESSIONAL BIKE TRAILER FACTORY

### JIAXING TIGGO CARSEATS CO., LTD.

### PROFESSIONAL BIKE TRAILER FACTORY

2005



13,000 m²
120 employees
150,000-200,000 pieces
OEM & ODM

Founded in 2005, Tiggo has been one of the most professional manufacturers of bicycle Trailers in China. With 120 employees, we can produce 150,000-200,000 pieces of bicycle trailers for kids, pets, and cargo each year.



Genuine manufactuer with own certified by BSCI, Walmart FCCA, ISO 9001 with its



2023

### MAIN MARKET



Part 02 PRODUCT DISPLAY KIDS, PET and CARGO BIKE TRAILERS

### JIAXING TIGGO CAR SEATS CO., LTD.

PROFESSIONAL BIKE TRAILER FACTORY

### **CARGO BIKE TRAILER**

Different types of cargo trailers are suitable for different usage





























































Part 03 PRODUCTION LINE

Hardware, cutting, sewing, assembly, packaging, use

Hardware, cutting, sewing, assembly, packaging, warehouse

### From 0 to 100, full quality control.









MATERIAL WAREHOUSE

FABRIC CUTTING PRODUCTION LINE

**SEWING WORKSHOP** 







TIRE PRODUCTION LINE



HARDWARE WORKSHOP

# 2023 THANK YOU