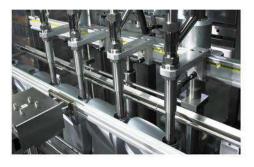

## Semi-automatic, linear and rotary filling machines for liquids

- Suited for liquids from 5 ml to 1000 litres.
- From water-thin to highly viscous, aggressive, explosive, electrically conductive.
- On all possible filling techniques.
- Filling in bottles, glasses, jerry cans, jars, vessels, containers, IBC's.
- Integration in both new and existing packaging lines.

Tube filling system

Linear filling machine

**Rotary filling and closing system** 