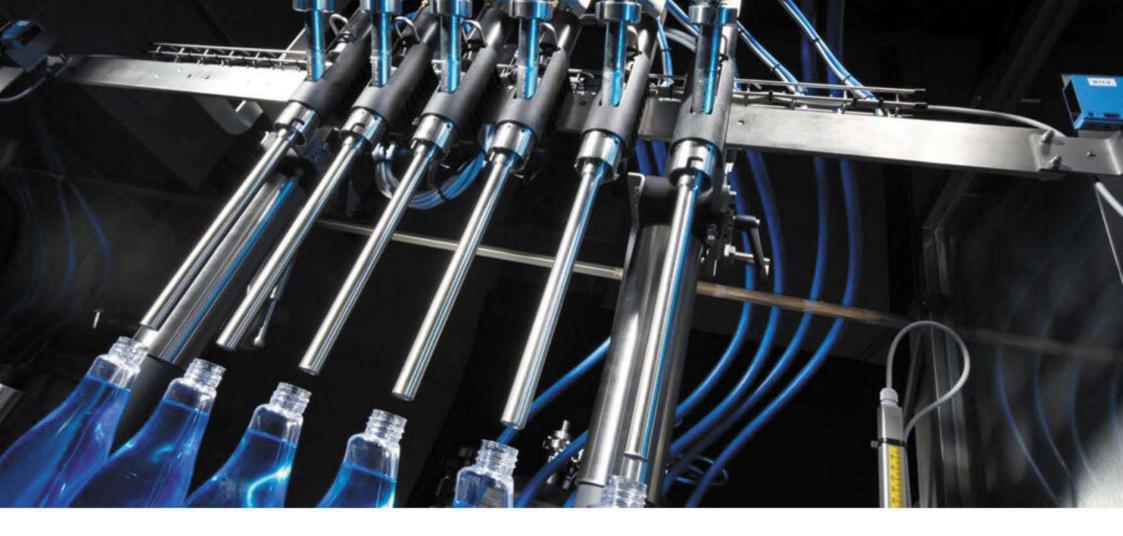

## Semi-automatic, linear and rotary filling machines for liquids

- Suited for liquids from 5 ml to 1000 litres.
- From water-thin to highly viscous, aggressive, explosive, electrically conductive.
- On all possible filling techniques.
- Filling in bottles, glasses, jerry cans, jars, vessels, containers, IBC's.
- Integration in both new and existing packaging lines.

Tube filling system

Linear filling machine

**Rotary filling and closing system** 