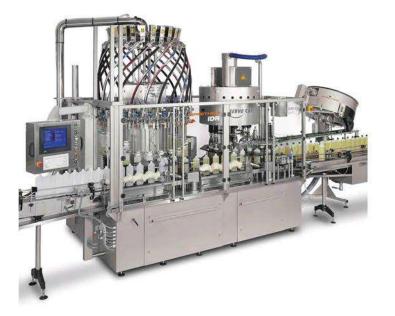

Tube filling system

Linear filling machine

**Rotary filling and closing system** 