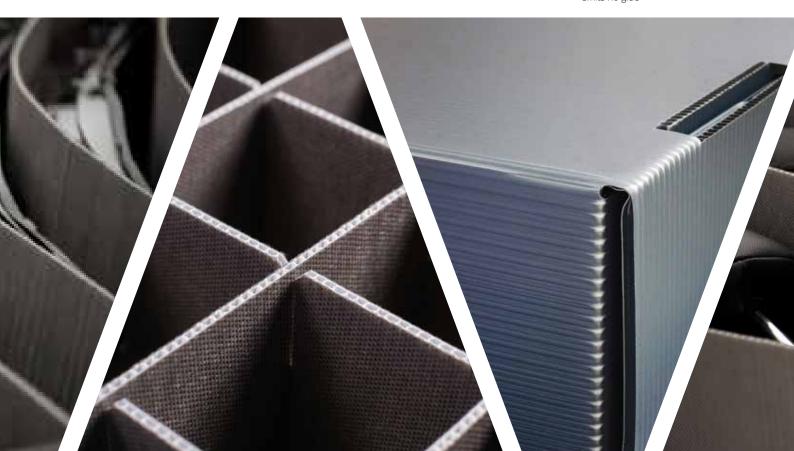

### We offer solutions for:

Collapsible packaging for efficient returnflows

Superior nesting capacity for maximized filling ratio

Scratch free packaging of parts

Fixating sheets, interlayers and grids

WCI® corrosion protection

Our unique materials, paired with our experience; from transport flow systems to line side handling, creates possibilities for effective packaging solutions. The Wellplast material range provides ESD and surface protection. The flexibility of Wellplast®FlexiSOFT enables superior nesting capacity for maximized filling ratio, easy handling and a foldability that ensures an effective return flow system.