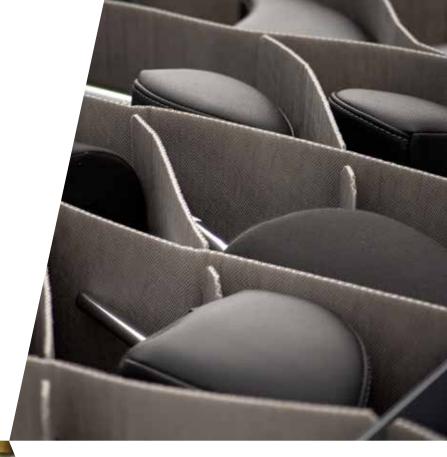

# Shock absorbers Robust and light weight Durable materials Maximized filling ratio Clean warehouse environment Ergonomic and easy handling

Our unique materials, paired with our experience; from transport flow systems to line side handling, creates possibilities for effective packaging solutions. The Wellplast material range provides ESD and surface protection. The flexibility of Wellplast®FlexiSOFT enables superior nesting capacity for maximized filling ratio, easy handling and a foldability that ensures an effective return flow system.