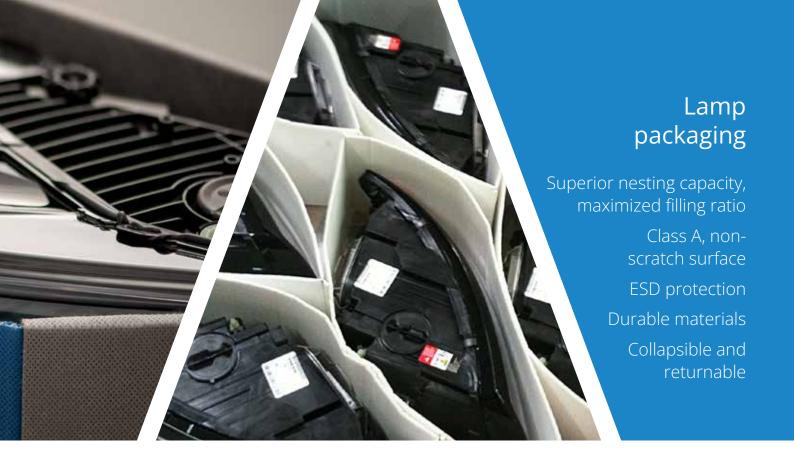

### We offer solutions for:

Collapsible packaging for efficient returnflows

Superior nesting capacity for maximized filling ratio

Scratch free packaging of parts

Fixating sheets, interlayers and grids

WCI® corrosion protection

Adaptable ESD protection

Plastic pallet systems

Packaging of dangerous goods

Our unique materials, paired with our experience; from transport flow systems to line side handling, creates possibilities for effective packaging solutions. The Wellplast material range provides ESD and surface protection. The flexibility of Wellplast®FlexiSOFT enables superior nesting capacity for maximized filling ratio, easy handling and a foldability that ensures an effective return flow system.