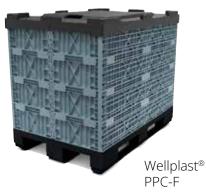

### Wellplast Plastic Pallet Concept

- Ergonomic design
- Stackable and foldable
- Clean and waterproof
- Return ratio 1:5