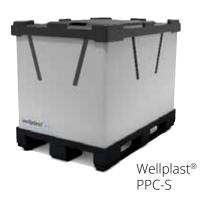

### Wellplast Plastic Pallet Concept

- Ergonomic design
- Stackable and foldable
- Clean and waterproof
- Return ratio 1:5