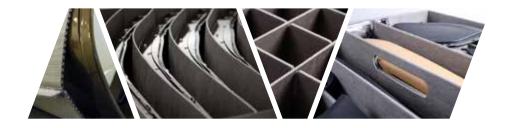

# Shock absorbers Robust and light weight Durable materials Maximized filling ratio Clean warehouse environment Ergonomic and easy handling

### Wellplast materials

- Durable
- Recyclable
- Lightweight
- Made in Sweden

Wellplast® R, Recycled

Smooth surface From recycled PP 2-10 mm Light and robust 100% PP

Wellplast® Flexi SOFT

Nonwoven surface Scratch protecting 3,5 mm Stiff in one direction, flexible in the other

Wellplast® SOFT

Nonwoven surface Scratch protecting 2,5-5 mm Heat laminated, emits no glue 100% PP

Wellplast® SOFT20

Nonwoven surface Scratch protecting 2 mm Suitable for one way Heat laminated, emits no glue 100% PP