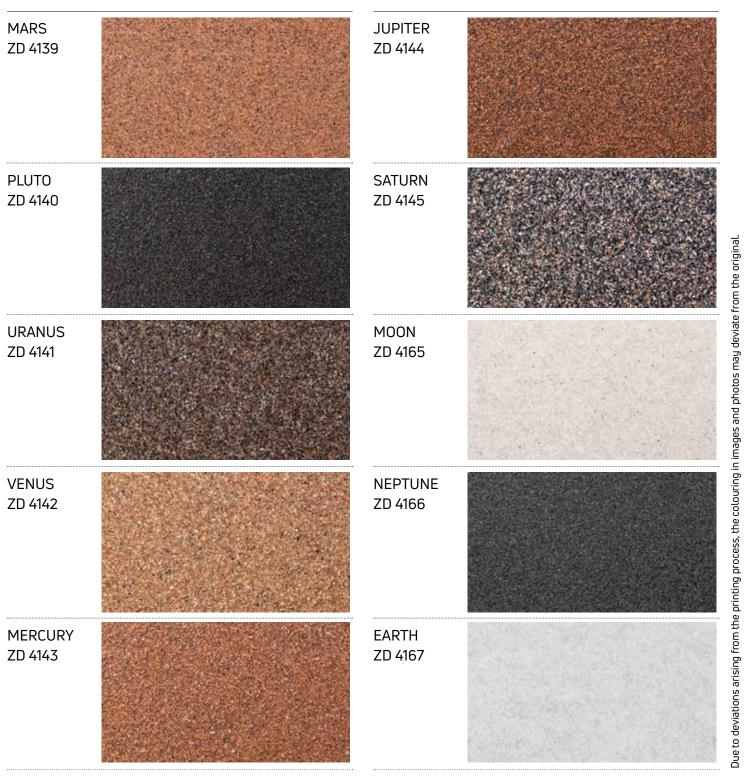

owders added in the (gravimetric) mixing ratio of 60 parts powder to 40 parts HYDRO or PU base lacquer. Other colour variations can be achieved with PLANET-STONE by applying a light or dark basecoat onto the substrate before lacquering. PLANET-STONE is traditionally applied with a paint gun and large nozzle. Alternatively the powder can be scattered by hand into the base lacquer when still wet. Subsequently applying a final clear top coat creates a smoother surface and offers more shine options.

PLANET-STONE also scores highly on sustainability. It avoids massive stone blocks having to be hewn from guarries and then transported. The stone powder comes from cutting slabs of real stone, thus providing a further sustainable use.

### The PLANET-STONE colour tones

#### Powder order number:



## **Ordering information**

| HYDRO Base lacquer         | HE 65192      | PLANET-STONE powder | ZD 41xx     |
|----------------------------|---------------|---------------------|-------------|
| PU base lacquer            | DB 48900-0901 | Packaging sizes     | 5 kg, 25 kg |
| Mixture (by volume) 10 : 1 | DR 4071       |                     |             |
| Packaging sizes            | 5 l, 25 l     |                     |             |



Further information on PLANET-STONE



Hesse GmbH & Co. KG Warendorfer Str. 21 D-59075 Hamm

Tel. +49 2381 963 00 Fax +49 2381 963 849

info@hesse-lignal.de www.hesse-lignal.com











Inspire your customers with the **PLANET-STONE** effect:

Order your free original sample in an impressive A4 format.