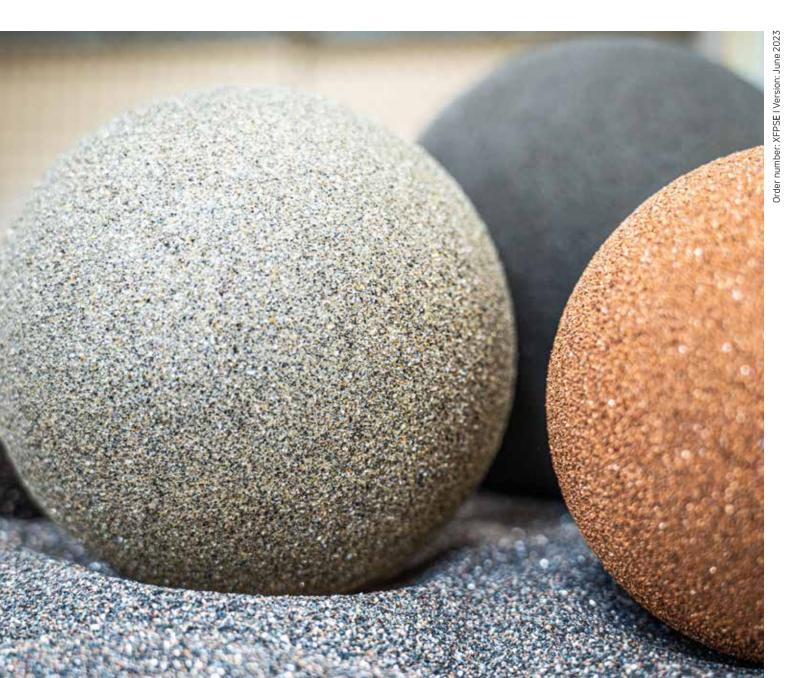

With the effect lacquers of the PLANET-STONE series, the most individual part geometries can be refined with genuine stone pigments. PLANET-STONE can be used in all furnishings and interior fittings including kitchens and bathrooms, stairs, floors and wall panels.

PLANET-STONE is made of a palette of ten stone powders added in the (gravimetric) mixing ratio of 60 parts powder to 40 parts HYDRO or PU base lacquer. Other colour variations can be achieved with PLANET-STONE by applying a light or dark basecoat onto the substrate before lacquering. PLANET-STONE is traditionally applied with a paint gun and large nozzle. Alternatively the powder can be scattered by hand into the base lacquer when still wet. Subsequently applying a final clear top coat creates a smoother surface and offers more shine options.

### The PLANET-STONE colour tones