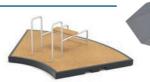

## mobility

Training circuit by Dr WOLFF® whole body mobilisation

Whole body trainer I

Abdominal trainer

Leg/leg trainer

Hip/back trainer

Core/stability trainer

Whole body trainer II