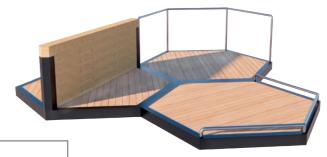

Combination example atrium; barrier-free; easy access is guaranteed via non-slip ramps.

2-layer cork structure

Meeting point & seating landscape combination example steps