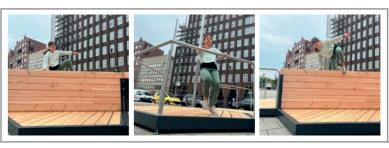

## mobility

Training circuit by Dr WOLFF® whole body mobilisation

Whole body trainer I

Abdominal trainer

Leg/leg trainer

Hip/back trainer

Core/stability trainer

Whole body trainer II