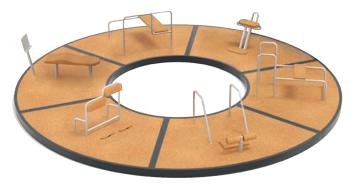

## mobility

Training circuit by Dr WOLFF® whole body mobilisation

Whole body trainer I

Abdominal trainer

Leg/leg trainer

Hip/back trainer

Core/stability trainer

Whole body trainer II

# fitness & yoga

Training/workout area combination example indoor/outdoor circle

green (planting) space Combination example