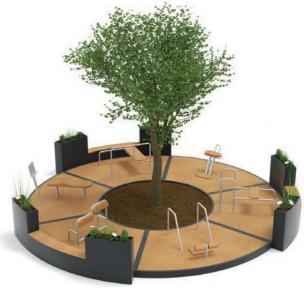

### Variety of combinations

The individual modules of the respective series can be put together individually, supplemented with further modules at a later date and freely combined in number or arrangement, time and time again.

Combination example atrium; barrier-free; easy access is guaranteed via non-slip ramps.

# fitness & yoga

Training/workout area combination example indoor/outdoor circle

green (planting) space Combination example