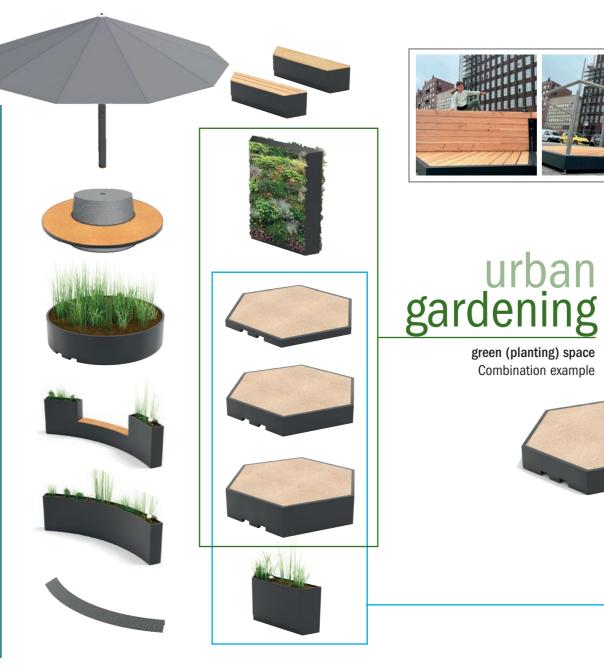

# fitness & yoga

Training/workout area combination example indoor/outdoor circle

green (planting) space Combination example

### parkour

Low-threshold movement landscape 3 or 6-piece set

insect-friendl Variety or kitche garden/snack

relax

Meeting zone & quiet island Combination example

**FLEXDEX**®

Susanne Mossal-Wagner

FLEXDEX®