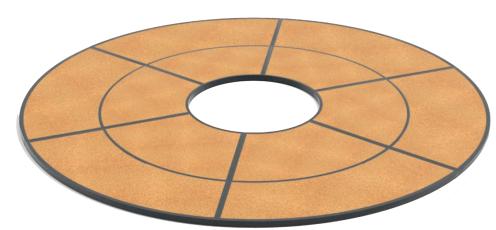

### Variety of combinations

The individual modules of the respective series can be put together individually, supplemented with further modules at a later date and freely combined in number or arrangement, time and time again.

# fitness & yoga

Training/workout area combination example indoor/outdoor circle

green (planting) space Combination example