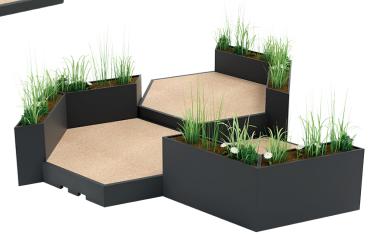

### Variety of combinations

The individual modules of the respective series can be put together individually, supplemented with further modules at a later date and freely combined in number or arrangement, time and time again.

### parkour

Low-threshold movement landscape 3 or 6-piece set

insect-friendl Variety or kitche garden/snack

relax

Meeting zone & quiet island Combination example

**FLEXDEX**®

Susanne Mossal-Wagner

FLEXDEX®