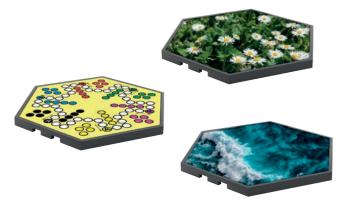

FLEXDEX® can activate derelict areas, redesign streetscapes, revitalise city centres, upgrade recreation yards, structure urban spaces or provide missing infrastructure.

Customisation; whether logos, lines, board games, corporate design or photo motifs, there are virtually no limits to creativity. We look forward to your ideas!

### Material & equipment

The stable frame construction of the FLEXDEX® is made of galvanised, powder-coated steel (optionally also stainless steel) and has a floor covering made of local wood, FSC<sup>®</sup>-certified hardwood or a water-permeable cork covering. Thanks to its outstanding material properties, cork is perfect for workout, seating or lounging areas.