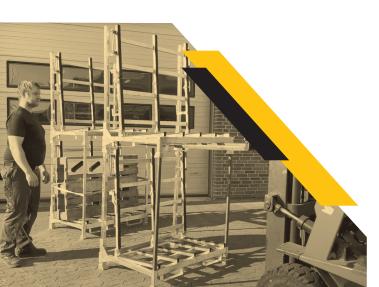

## FOLDABLE RACKS

Foldable racks for windows, glass and foldable transport boxes for roller shutters.

The solution for economical and green logistics. All racks are foldable and can be stacked

Up to 324 pieces in a curtain trailer. Some of our box racks and glass racks can also be stacked when carrying items!

Three standard sizes

All foldable racks are patent protected.

Stackable when carrying items

All types of racks can be lifted with a fork lift When lifted by crane, use tension straps or a special crane fork.

The racks can carry a load up to 2.5 tons and can be stacked up to ten on top of each other when folded. If you have special needs, please, send your wishes.

Also stackable when filled with items

More or less shelves can be added to this rack. We are experts in individual solutions.