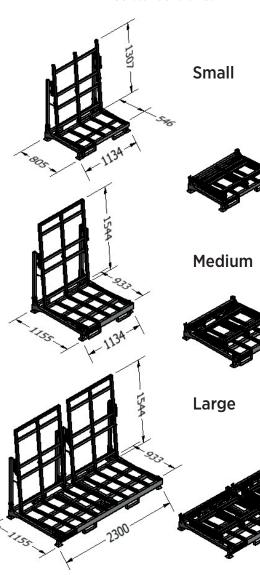

Three standard sizes

All foldable racks are patent protected.

Stackable when carrying items

All types of racks can be lifted with a fork lift When lifted by crane, use tension straps or a special crane fork.

The racks can carry a load up to 2.5 tons and can be stacked up to ten on top of each other when folded. If you have special needs, please, send your wishes.

Also stackable when filled with items

More or less shelves can be added to this rack. We are experts in individual solutions.