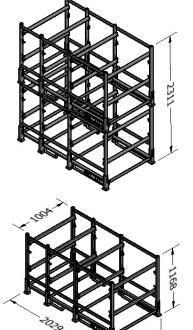

## FOLDABLE RACKS

Foldable racks for windows, glass and foldable transport boxes for roller shutters.

The solution for economical and green logistics. All racks are foldable and can be stacked

Up to 324 pieces in a curtain trailer. Some of our box racks and glass racks can also be stacked when carrying items!

Three standard sizes

All foldable racks are patent protected.

Stackable when carrying items

All types of racks can be lifted with a fork lift When lifted by crane, use tension straps or a special crane fork.

The racks can carry a load up to 2.5 tons and can be stacked up to ten on top of each other when folded. If you have special needs, please, send your wishes.

Also stackable when filled with items

More or less shelves can be added to this rack. We are experts in individual solutions.