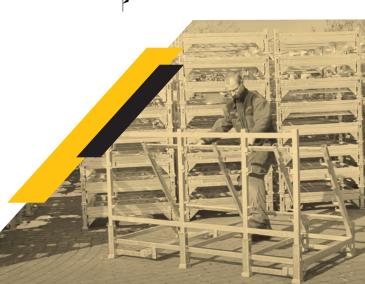

Three standard sizes

All foldable racks are patent protected.

Stackable when carrying items

All types of racks can be lifted with a fork lift When lifted by crane, use tension straps or a special crane fork.

The racks can carry a load up to 2.5 tons and can be stacked up to ten on top of each other when folded. If you have special needs, please, send your wishes.

Also stackable when filled with items

More or less shelves can be added to this rack. We are experts in individual solutions.