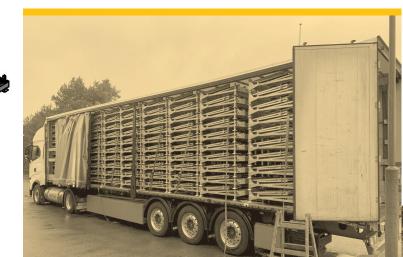

## FOLDABLE RACKS

Foldable racks for windows, glass and foldable transport boxes for roller shutters.

The solution for economical and green logistics. All racks are foldable and can be stacked

Up to 324 pieces in a curtain trailer. Some of our box racks and glass racks can also be stacked when carrying items!

HF Smede A/S is embracing sustainable solutions in the field of glass racks. Our foldable reusable L-Racks are not only eco-friendly but also offer significant space saving. By stacking them you can fit up to seven times more frames on a single truck. An impressive move toward efficiency and sustainability!