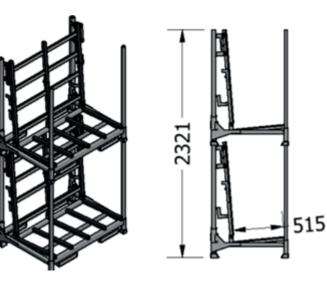

The racks can carry a load up to 2.5 tons and can be stacked up to ten on top of each other when folded. If you have special needs, please, send your wishes.

Also stackable when filled with items

More or less shelves can be added to this rack. We are experts in individual solutions.