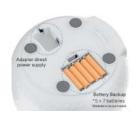

#### Feature:

Water and electric Seprate

**Smart Mode** 

1.8L Capacity

**Anti-Moss Pipe** 

**Filter** 

**Easy Washing** 

Wireless Water Pump

Silent lower than 30DB

**Dual Power Supply** 

**Normall Mode** 

Anti Dry Burn Tech

**Indicator Light** 

Model:PW02

Video Link: https://www.youtube.com/watch?v=OKmbzXBd9E0

Model:PW03