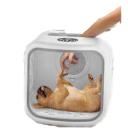

# Pet Dryer Box | PD01

Model:PD01

# Pet Dryer | PD01

#### Feature:

**75L Large Space** 

Soft Wind 360°

**35Mins Quick Dryer** 

Low Noise 35DB

**LED Touch Screen** 

**APP Control** 

**Sky Window** 

**Negative Ions** 

**Cat Bed Mode** 

**Disinfection mode** 

**Temperature Control** 

**Universal Wheel** 

**5L** Smart Pet Feeder(Camera

Model:PF01-2

Video Link: https://www.youtube.com/watch?v=04fd37TE9b8