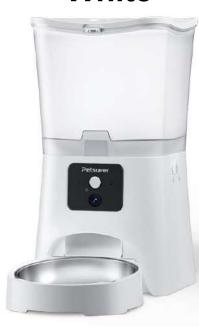

**Negative Ions** 

**Cat Bed Mode** 

**Disinfection mode** 

**Temperature Control** 

**Universal Wheel** 

**5L** Smart Pet Feeder(Camera

Model:PF01-2

Video Link: https://www.youtube.com/watch?v=04fd37TE9b8

#### Feature:

120° HD Camera With Night Version

**APP Control** 

Variety of dry foods

Non-Jam Food

**Outlet Monitoring** 

**Triple preservation** 

Large Grain Outlet

2.4G&5G Wifi

Puffed grain Wind-dried rood

**Easy Washing** 

Remaining Food Tracking

**Dual Power Supply** 

Stainless Bowl