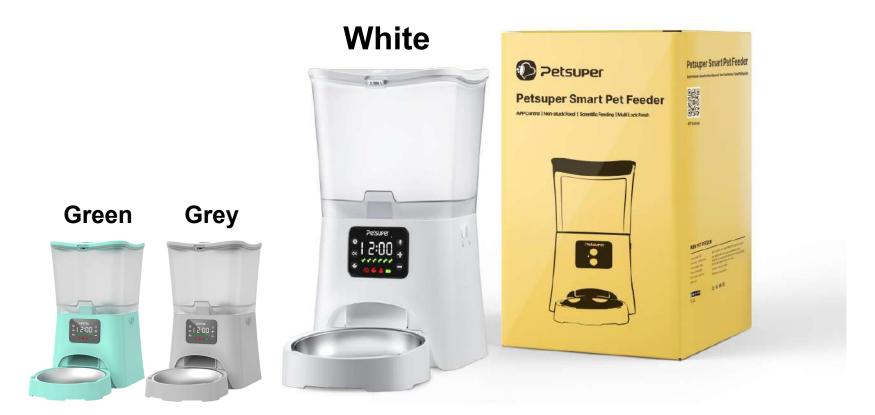

### **5L** Smart Pet Feeder(Non-Camera Version)

Model:PF01-01

Video Link: https://www.youtube.com/watch?v=04fd37TE9b8

### Advantage:

**APP Control** 

2.4G&5G Wifi

Puffed grain Wind-dried rood

Remaining Food **Tracking** 

Triple preservation

**Large Grain Outlet** 

**Easy Washing** 

**Double Click To Feed** 

Non-Jam Food

**Dual Power Supply** 

Stainless Bowl

Easy lock

**3L** Smart Pet Feeder(Button Version)

Model:PF02-1

Video Link: https://www.youtube.com/watch?v=pl9d2cXuVlQ&t=3s

### **3L** Smart Pet Feeder(Wifi Version)

Green

Model:PF02-2

Video Link: https://www.youtube.com/watch?v=04fd37TE9b8

### Advantage:

**APP Control** 

2.4G&5G Wifi

Variety of dry foods

Non-Jam Food

Remaining Food Tracking

Triple preservation

**Large Grain Outlet** 

**Easy Washing** 

**Dual Power Supply** 

Easy lock

**Double Click To Feed** 

Stainless Bowl

3L Smart Pet Feeder(Camera Version)

Grey

Model:PF02-3