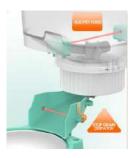

# Pet Dryer Box | PD01

Model:PD01

# Pet Dryer | PD01

#### Feature:

**75L Large Space** 

Soft Wind 360°

**35Mins Quick Dryer** 

Low Noise 35DB

**LED Touch Screen** 

**APP Control** 

**Sky Window** 

**Negative Ions** 

**Cat Bed Mode** 

**Disinfection mode** 

**Temperature Control** 

**Universal Wheel** 

**5L** Smart Pet Feeder(Camera

Model:PF01-2

Video Link: https://www.youtube.com/watch?v=04fd37TE9b8