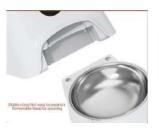

2.4G&5G Wifi

Puffed grain Wind-dried rood

**Easy Washing** 

Remaining Food Tracking

**Dual Power Supply** 

Stainless Bowl

### **5L** Smart Pet Feeder(Non-Camera Version)

Model:PF01-01

Video Link: https://www.youtube.com/watch?v=04fd37TE9b8

### Advantage:

**APP Control** 

2.4G&5G Wifi

Puffed grain Wind-dried rood

Remaining Food **Tracking** 

Triple preservation

**Large Grain Outlet** 

**Easy Washing** 

**Double Click To Feed** 

Non-Jam Food

**Dual Power Supply** 

Stainless Bowl

Easy lock

**3L** Smart Pet Feeder(Button Version)

Model:PF02-1

Video Link: https://www.youtube.com/watch?v=pl9d2cXuVlQ&t=3s