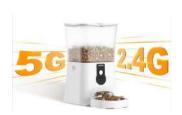

2.4G&5G Wifi

Puffed grain Wind-dried rood

**Easy Washing** 

Remaining Food Tracking

**Dual Power Supply** 

Stainless Bowl

### Advantage:

**APP Control** 

2.4G&5G Wifi

Puffed grain Wind-dried rood

Remaining Food **Tracking** 

Triple preservation

**Large Grain Outlet** 

**Easy Washing** 

### Advantage:

**APP Control** 

2.4G&5G Wifi

Variety of dry foods

Non-Jam Food

Remaining Food Tracking

Triple preservation

**Large Grain Outlet** 

**Dual Power Supply** 

Triple preservation

2.4G&5G Wifi

Remaining Food Tracking

Stainless Bowl

Model:PW01

Video Link: <a href="https://www.youtube.com/watch?v=fCBR9k2Jh5E">https://www.youtube.com/watch?v=fCBR9k2Jh5E</a>