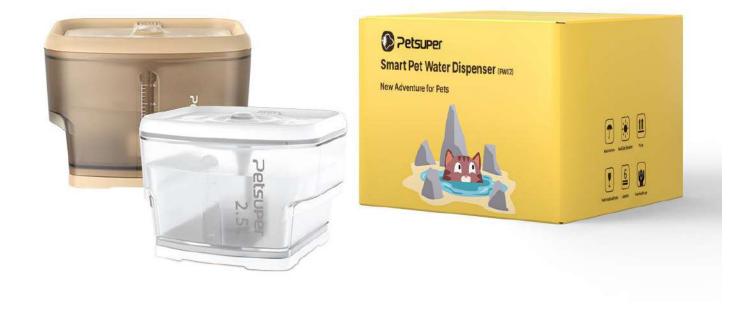

**Dual Power Supply** 

Triple preservation

2.4G&5G Wifi

Remaining Food Tracking

Stainless Bowl

Model:PW01

Video Link: <a href="https://www.youtube.com/watch?v=fCBR9k2Jh5E">https://www.youtube.com/watch?v=fCBR9k2Jh5E</a>

#### Feature:

Water and electric Seprate

**Smart Mode** 

1.8L Capacity

**Anti-Moss Pipe** 

**Filter** 

**Easy Washing** 

Wireless Water Pump

Silent lower than 30DB

**Dual Power Supply** 

**Normall Mode** 

Anti Dry Burn Tech

**Indicator Light** 

Model:PW02

Video Link: https://www.youtube.com/watch?v=OKmbzXBd9E0

Model:PW03

Video Link: <a href="https://www.youtube.com/watch?v=MNSA0kzn1rw">https://www.youtube.com/watch?v=MNSA0kzn1rw</a>