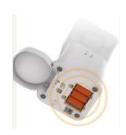

#### Feature:

120° HD Camera With Night Version

**APP Control** 

Variety of dry foods

Non-Jam Food

**Outlet Monitoring** 

**Triple preservation** 

Large Grain Outlet

2.4G&5G Wifi

Puffed grain Wind-dried rood

**Easy Washing** 

Remaining Food Tracking

**Dual Power Supply** 

Stainless Bowl