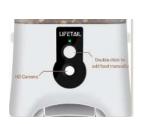

**Negative Ions** 

**Cat Bed Mode** 

**Disinfection mode** 

**Temperature Control** 

**Universal Wheel** 

**5L** Smart Pet Feeder(Camera

Model:PF01-2

Video Link: https://www.youtube.com/watch?v=04fd37TE9b8

#### Feature:

120° HD Camera With Night Version

**APP Control** 

Variety of dry foods

Non-Jam Food

**Outlet Monitoring** 

**Triple preservation** 

Large Grain Outlet