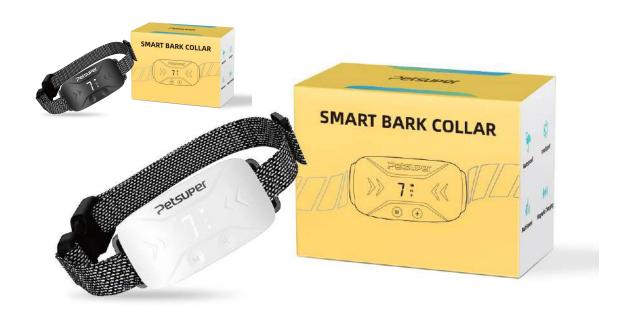

# Anti Bark Collar | PA01

### Model:PA01

Video Link: https://www.youtube.com/watch?v=YdhH9S9Y4aA