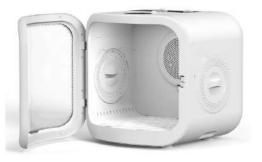

# Pet Dryer Box | PD01

Model:PD01

# Pet Dryer | PD01

#### Feature:

**75L Large Space** 

Soft Wind 360°

**35Mins Quick Dryer** 

Low Noise 35DB

**LED Touch Screen** 

**APP Control** 

**Sky Window** 