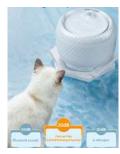

**Dual Power Supply** 

Triple preservation

2.4G&5G Wifi

Remaining Food Tracking

Stainless Bowl

Model:PW01

Video Link: <a href="https://www.youtube.com/watch?v=fCBR9k2Jh5E">https://www.youtube.com/watch?v=fCBR9k2Jh5E</a>

#### Feature:

Water and electric Seprate

**Smart Mode** 

1.8L Capacity

**Anti-Moss Pipe** 

**Filter** 

**Easy Washing** 

Wireless Water Pump

Silent lower than 30DB

**Dual Power Supply** 

**Normall Mode** 

Anti Dry Burn Tech

**Indicator Light** 

Model:PW02

Video Link: https://www.youtube.com/watch?v=OKmbzXBd9E0

Model:PW03