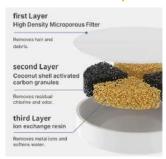

#### Feature:

Water and electric Seprate

**Smart Mode** 

1.8L Capacity

**Anti-Moss Pipe** 

**Filter** 

**Easy Washing** 

Wireless Water Pump