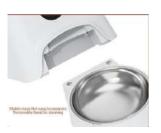

2.4G&5G Wifi

Puffed grain Wind-dried rood

**Easy Washing** 

Remaining Food Tracking

**Dual Power Supply** 

Stainless Bowl

### Advantage:

**APP Control** 

2.4G&5G Wifi

Puffed grain Wind-dried rood

Remaining Food **Tracking** 

Triple preservation

**Large Grain Outlet** 

**Easy Washing** 

**Double Click To Feed** 

Non-Jam Food

**Dual Power Supply** 

Stainless Bowl

Easy lock

**3L** Smart Pet Feeder(Button Version)

Model:PF02-1

Video Link: https://www.youtube.com/watch?v=pl9d2cXuVlQ&t=3s