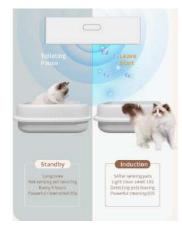

### Advantage:

**Orchid Aroma Molecule** 

**Working Condition** 

Silent 30DB

Randar Detact

Long working time

Inside

External

Near the cat nest

You could put it anywhere you like