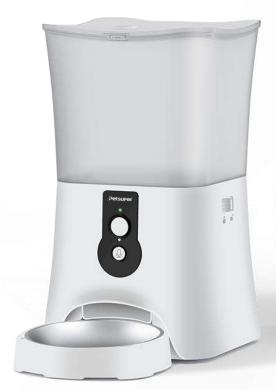

### **5L** Smart Pet Feeder(Non-Camera Version)

Model:PF01-01

Video Link: https://www.youtube.com/watch?v=04fd37TE9b8

### Advantage:

**APP Control** 

2.4G&5G Wifi

Puffed grain Wind-dried rood

Remaining Food **Tracking** 

Triple preservation

**Large Grain Outlet** 

**Easy Washing** 

**Double Click To Feed** 

Non-Jam Food

**Dual Power Supply** 

Stainless Bowl

Easy lock

**3L** Smart Pet Feeder(Button Version)

Model:PF02-1

Video Link: https://www.youtube.com/watch?v=pl9d2cXuVlQ&t=3s