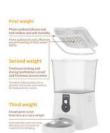

#### Feature:

120° HD Camera With Night Version

**APP Control** 

Variety of dry foods

Non-Jam Food

**Outlet Monitoring** 

**Triple preservation** 

Large Grain Outlet

2.4G&5G Wifi

Puffed grain Wind-dried rood

**Easy Washing** 

Remaining Food Tracking

**Dual Power Supply** 

Stainless Bowl