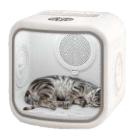

# Pet Dryer Box | PD01

Model:PD01

# Pet Dryer | PD01

#### Feature:

**75L Large Space** 

Soft Wind 360°

**35Mins Quick Dryer** 

Low Noise 35DB

**LED Touch Screen** 

**APP Control** 

**Sky Window** 

**Negative Ions** 

**Cat Bed Mode** 

**Disinfection mode** 

**Temperature Control** 

**Universal Wheel** 

**5L** Smart Pet Feeder(Camera

Model:PF01-2

Video Link: https://www.youtube.com/watch?v=04fd37TE9b8