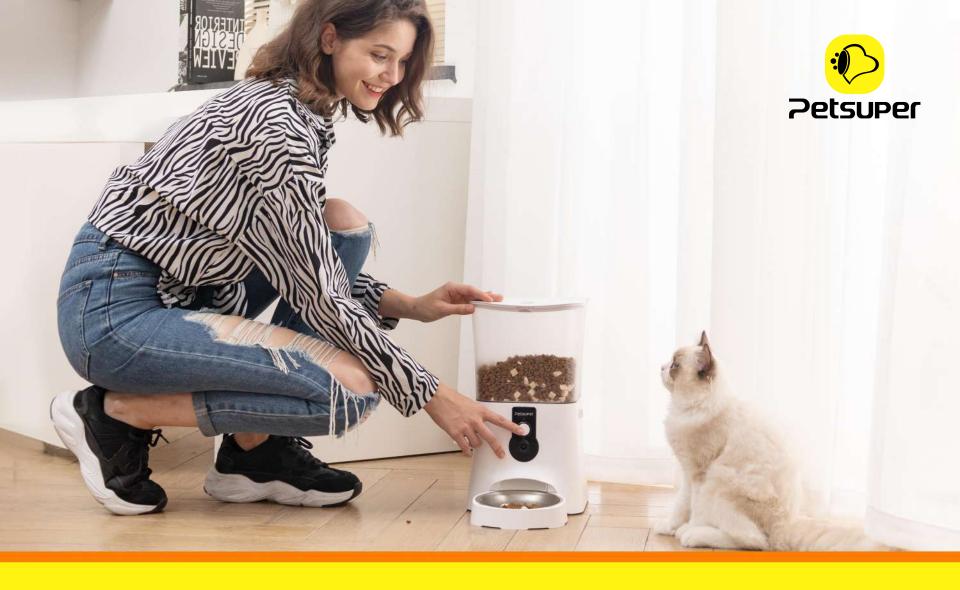

**Negative Ions** 

**Cat Bed Mode** 

**Disinfection mode** 

**Temperature Control** 

**Universal Wheel** 

**5L** Smart Pet Feeder(Camera

Model:PF01-2

Video Link: https://www.youtube.com/watch?v=04fd37TE9b8

#### Feature:

120° HD Camera With Night Version

**APP Control** 

Variety of dry foods

Non-Jam Food

**Outlet Monitoring** 

**Triple preservation** 

Large Grain Outlet

2.4G&5G Wifi

Puffed grain Wind-dried rood

**Easy Washing** 

Remaining Food Tracking

**Dual Power Supply** 

Stainless Bowl