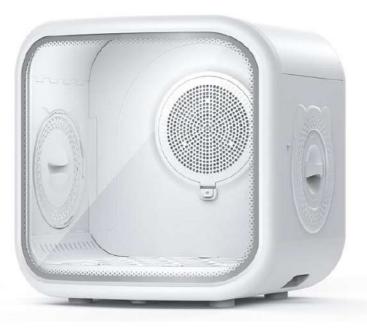

# Pet Dryer Box | PD01

Model:PD01

# Pet Dryer | PD01

#### Feature:

**75L Large Space** 

Soft Wind 360°

**35Mins Quick Dryer** 

Low Noise 35DB

**LED Touch Screen** 

**APP Control** 

**Sky Window** 

**Negative Ions** 

**Cat Bed Mode** 

**Disinfection mode** 

**Temperature Control** 

**Universal Wheel** 

**5L** Smart Pet Feeder(Camera

Model:PF01-2

Video Link: https://www.youtube.com/watch?v=04fd37TE9b8