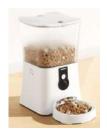

### **5L** Smart Pet Feeder(Non-Camera Version)

Model:PF01-01

Video Link: https://www.youtube.com/watch?v=04fd37TE9b8

### Advantage:

**APP Control** 

2.4G&5G Wifi

Puffed grain Wind-dried rood

Remaining Food **Tracking** 

Triple preservation

**Large Grain Outlet** 

**Easy Washing** 

**Double Click To Feed** 

Non-Jam Food

**Dual Power Supply** 

Stainless Bowl

Easy lock

**3L** Smart Pet Feeder(Button Version)

Model:PF02-1

Video Link: https://www.youtube.com/watch?v=pl9d2cXuVlQ&t=3s