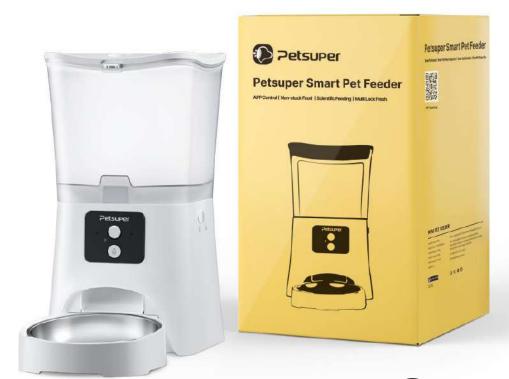

### **5L** Smart Pet Feeder(Non-Camera Version)

Model:PF01-01

Video Link: https://www.youtube.com/watch?v=04fd37TE9b8

### Advantage:

**APP Control** 

2.4G&5G Wifi

Puffed grain Wind-dried rood

Remaining Food **Tracking** 

Triple preservation

**Large Grain Outlet** 

**Easy Washing** 

**Double Click To Feed** 

Non-Jam Food

**Dual Power Supply** 

Stainless Bowl

Easy lock

**3L** Smart Pet Feeder(Button Version)

Model:PF02-1

Video Link: https://www.youtube.com/watch?v=pl9d2cXuVlQ&t=3s