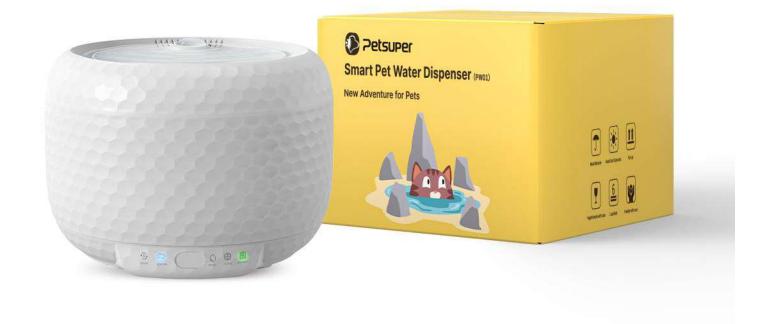

**Dual Power Supply** 

Triple preservation

2.4G&5G Wifi

Remaining Food Tracking

Stainless Bowl

Model:PW01

Video Link: <a href="https://www.youtube.com/watch?v=fCBR9k2Jh5E">https://www.youtube.com/watch?v=fCBR9k2Jh5E</a>

#### Feature:

Water and electric Seprate

**Smart Mode** 

1.8L Capacity

**Anti-Moss Pipe** 

**Filter** 

**Easy Washing** 

Wireless Water Pump