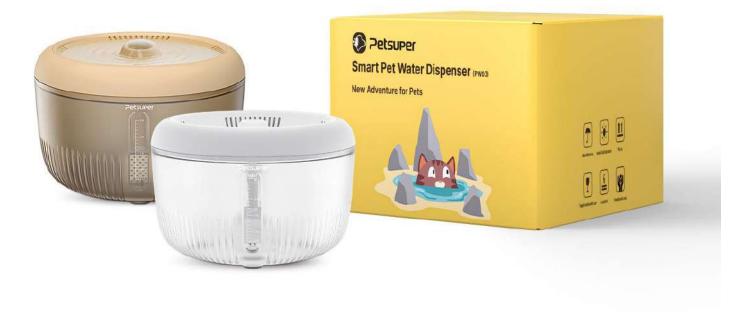

Silent lower than 30DB

**Dual Power Supply** 

**Normall Mode** 

Anti Dry Burn Tech

**Indicator Light** 

Model:PW02

Video Link: https://www.youtube.com/watch?v=OKmbzXBd9E0

Model:PW03

Video Link: <a href="https://www.youtube.com/watch?v=MNSA0kzn1rw">https://www.youtube.com/watch?v=MNSA0kzn1rw</a>