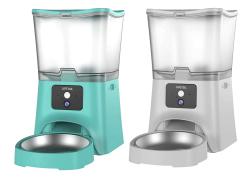

### **3L** Smart Pet Feeder(Wifi Version)

Green

Model:PF02-2

Video Link: https://www.youtube.com/watch?v=04fd37TE9b8

### Advantage:

**APP Control** 

2.4G&5G Wifi

Variety of dry foods

Non-Jam Food

Remaining Food Tracking

Triple preservation

**Large Grain Outlet** 

**Easy Washing** 

**Dual Power Supply** 

Easy lock

**Double Click To Feed** 

Stainless Bowl

3L Smart Pet Feeder(Camera Version)

Grey

Model:PF02-3