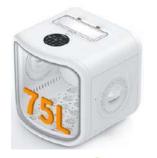

# Pet Dryer Box | PD01

Model:PD01

# Pet Dryer | PD01

#### Feature:

**75L Large Space** 

Soft Wind 360°

**35Mins Quick Dryer** 

Low Noise 35DB

**LED Touch Screen** 

**APP Control** 

**Sky Window** 