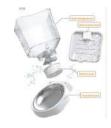

#### Feature:

Water and electric Seprate

**Smart Mode** 

1.8L Capacity

**Anti-Moss Pipe** 

**Filter** 

**Easy Washing** 

Wireless Water Pump

Silent lower than 30DB

**Dual Power Supply** 

**Normall Mode** 

Anti Dry Burn Tech

**Indicator Light** 

Model:PW02

Video Link: https://www.youtube.com/watch?v=OKmbzXBd9E0

Model:PW03