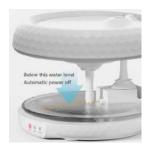

#### Feature:

Water and electric Seprate

**Smart Mode** 

1.8L Capacity

**Anti-Moss Pipe** 

**Filter** 

**Easy Washing** 

Wireless Water Pump

Silent lower than 30DB

**Dual Power Supply** 

**Normall Mode** 

Anti Dry Burn Tech

**Indicator Light** 

Model:PW02

Video Link: https://www.youtube.com/watch?v=OKmbzXBd9E0

Model:PW03