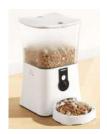

### **5L** Smart Pet Feeder(Non-Camera Version)

Model:PF01-01

Video Link: https://www.youtube.com/watch?v=04fd37TE9b8

**Double Click To Feed** 

Non-Jam Food

**Dual Power Supply** 

Stainless Bowl

Easy lock

**3L** Smart Pet Feeder(Button Version)

Model:PF02-1

Video Link: https://www.youtube.com/watch?v=pl9d2cXuVlQ&t=3s