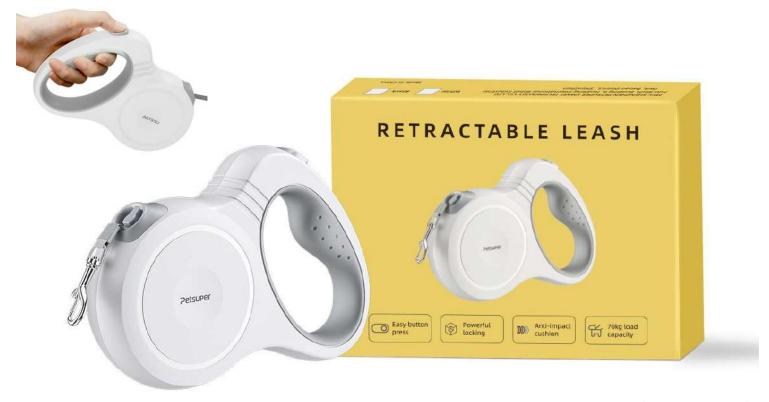

# Retractable Leash | PL01

Model:PL01

Video Link: https://www.youtube.com/watch?v=Kw\_JPfe2Ovw 70KG DOGS