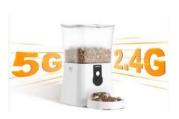

2.4G&5G Wifi

Puffed grain Wind-dried rood

**Easy Washing** 

Remaining Food Tracking

**Dual Power Supply** 

Stainless Bowl

### Advantage:

**APP Control** 

2.4G&5G Wifi

Puffed grain Wind-dried rood

Remaining Food **Tracking** 

Triple preservation

**Large Grain Outlet** 

**Easy Washing** 