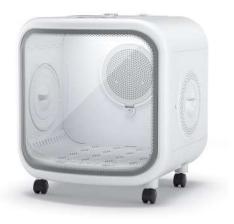

# Pet Dryer Box | PD01

Model:PD01

# Pet Dryer | PD01

#### Feature:

**75L Large Space** 

Soft Wind 360°

**35Mins Quick Dryer** 

Low Noise 35DB

**LED Touch Screen** 

**APP Control** 

**Sky Window** 

**Negative Ions** 

**Cat Bed Mode** 

**Disinfection mode** 

**Temperature Control** 

**Universal Wheel** 

**5L** Smart Pet Feeder(Camera

Model:PF01-2

Video Link: https://www.youtube.com/watch?v=04fd37TE9b8