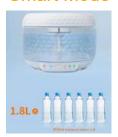

#### Feature:

Water and electric Seprate

**Smart Mode** 

1.8L Capacity

**Anti-Moss Pipe** 

**Filter** 

**Easy Washing** 

Wireless Water Pump