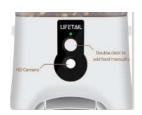

**Negative Ions** 

**Cat Bed Mode** 

**Disinfection mode** 

**Temperature Control** 

**Universal Wheel** 

**5L** Smart Pet Feeder(Camera

Model:PF01-2

Video Link: https://www.youtube.com/watch?v=04fd37TE9b8

#### Feature:

120° HD Camera With Night Version

**APP Control** 

Variety of dry foods

Non-Jam Food

**Outlet Monitoring** 

**Triple preservation** 

Large Grain Outlet

2.4G&5G Wifi

Puffed grain Wind-dried rood

**Easy Washing** 

Remaining Food Tracking

**Dual Power Supply** 

Stainless Bowl