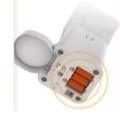

#### Feature:

Water and electric Seprate

**Smart Mode** 

1.8L Capacity

**Anti-Moss Pipe** 

**Filter** 

**Easy Washing** 

Wireless Water Pump

Silent lower than 30DB

**Dual Power Supply** 

**Normall Mode** 

Anti Dry Burn Tech

**Indicator Light** 

Model:PW02

Video Link: https://www.youtube.com/watch?v=OKmbzXBd9E0

Model:PW03