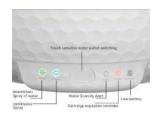

#### Feature:

Water and electric Seprate

**Smart Mode** 

1.8L Capacity

**Anti-Moss Pipe** 

**Filter** 

**Easy Washing** 

Wireless Water Pump

Silent lower than 30DB

**Dual Power Supply** 

**Normall Mode** 

Anti Dry Burn Tech

**Indicator Light** 

Model:PW02

Video Link: https://www.youtube.com/watch?v=OKmbzXBd9E0

Model:PW03