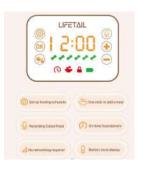

### Advantage:

**APP Control** 

2.4G&5G Wifi

Puffed grain Wind-dried rood

Remaining Food **Tracking** 

Triple preservation

**Large Grain Outlet** 

**Easy Washing** 

**Double Click To Feed** 

Non-Jam Food

**Dual Power Supply** 

Stainless Bowl

Easy lock

**3L** Smart Pet Feeder(Button Version)

Model:PF02-1

Video Link: https://www.youtube.com/watch?v=pl9d2cXuVlQ&t=3s

### Advantage:

**LED Touch Pad Control** 

Non-Jam Food

Large Grain Outlet

Remaining Food Tracking

**Triple preservation** 

**Easy Washing** 

**Dual Power Supply** 