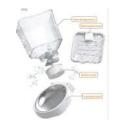

**Negative Ions** 

**Cat Bed Mode** 

**Disinfection mode** 

**Temperature Control** 

**Universal Wheel** 

**5L** Smart Pet Feeder(Camera

Model:PF01-2

Video Link: https://www.youtube.com/watch?v=04fd37TE9b8

#### Feature:

120° HD Camera With Night Version

**APP Control** 

Variety of dry foods

Non-Jam Food

**Outlet Monitoring** 

**Triple preservation** 

Large Grain Outlet

2.4G&5G Wifi

Puffed grain Wind-dried rood

**Easy Washing** 

Remaining Food Tracking

**Dual Power Supply** 

Stainless Bowl