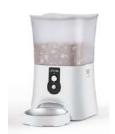

### **5L** Smart Pet Feeder(Non-Camera Version)

Model:PF01-01

Video Link: https://www.youtube.com/watch?v=04fd37TE9b8

**Double Click To Feed** 

Non-Jam Food

**Dual Power Supply** 

Stainless Bowl

Easy lock

**3L** Smart Pet Feeder(Button Version)

Model:PF02-1

Video Link: https://www.youtube.com/watch?v=pl9d2cXuVlQ&t=3s