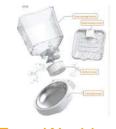

#### Feature:

Water and electric Seprate

**Smart Mode** 

1.8L Capacity

**Anti-Moss Pipe** 

**Filter** 

**Easy Washing** 

Wireless Water Pump

Silent lower than 30DB

**Dual Power Supply** 

**Normall Mode** 

Anti Dry Burn Tech

**Indicator Light** 

Model:PW02

Video Link: https://www.youtube.com/watch?v=OKmbzXBd9E0

Model:PW03