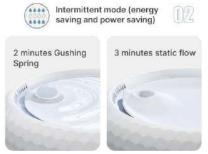

#### Feature:

Water and electric Seprate

**Smart Mode** 

1.8L Capacity

**Anti-Moss Pipe** 

**Filter** 

**Easy Washing** 

Wireless Water Pump

Silent lower than 30DB

**Dual Power Supply** 

**Normall Mode** 

Anti Dry Burn Tech

**Indicator Light** 

Model:PW02

Video Link: https://www.youtube.com/watch?v=OKmbzXBd9E0

Model:PW03