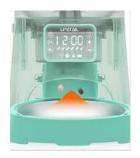

### **3L** Smart Pet Feeder(Wifi Version)

Green

Model:PF02-2

Video Link: https://www.youtube.com/watch?v=04fd37TE9b8

### Advantage:

**APP Control** 

2.4G&5G Wifi

Variety of dry foods

Non-Jam Food

Remaining Food Tracking

Triple preservation

**Large Grain Outlet** 

**Easy Washing** 

**Dual Power Supply** 

Easy lock

**Double Click To Feed** 

Stainless Bowl

3L Smart Pet Feeder(Camera Version)

Grey

Model:PF02-3