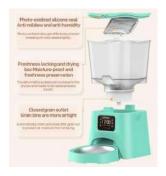

#### Feature:

120° HD Camera With Night Version

**APP Control** 

Variety of dry foods

Non-Jam Food

**Outlet Monitoring** 

**Triple preservation** 

Large Grain Outlet

2.4G&5G Wifi

Puffed grain Wind-dried rood

**Easy Washing** 

Remaining Food Tracking

**Dual Power Supply** 

Stainless Bowl

### **5L** Smart Pet Feeder(Non-Camera Version)

Model:PF01-01

Video Link: https://www.youtube.com/watch?v=04fd37TE9b8

### Advantage:

**APP Control** 

2.4G&5G Wifi

Puffed grain Wind-dried rood

Remaining Food **Tracking** 

Triple preservation

**Large Grain Outlet** 

**Easy Washing** 

**Double Click To Feed** 

Non-Jam Food

**Dual Power Supply** 

Stainless Bowl

Easy lock

**3L** Smart Pet Feeder(Button Version)

Model:PF02-1

Video Link: https://www.youtube.com/watch?v=pl9d2cXuVlQ&t=3s