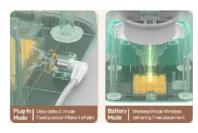

#### Feature:

120° HD Camera With Night Version

**APP Control** 

Variety of dry foods

Non-Jam Food

**Outlet Monitoring** 

**Triple preservation** 

Large Grain Outlet

2.4G&5G Wifi

Puffed grain Wind-dried rood

**Easy Washing** 

Remaining Food Tracking

**Dual Power Supply** 

Stainless Bowl

### Advantage:

**APP Control** 

2.4G&5G Wifi

Puffed grain Wind-dried rood

Remaining Food **Tracking** 

Triple preservation

**Large Grain Outlet** 

**Easy Washing** 

**Double Click To Feed** 

Non-Jam Food

**Dual Power Supply** 

Stainless Bowl

Easy lock

**3L** Smart Pet Feeder(Button Version)

Model:PF02-1

Video Link: https://www.youtube.com/watch?v=pl9d2cXuVlQ&t=3s