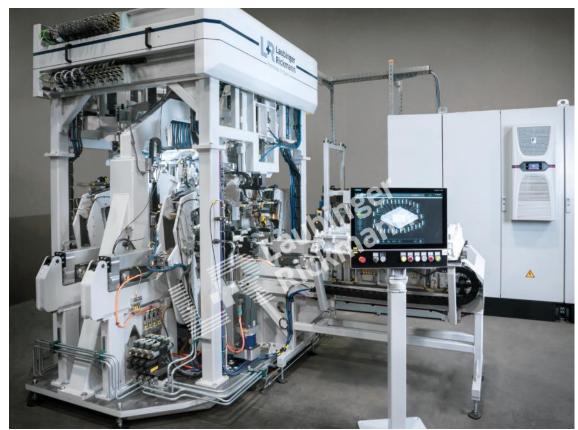

# 3D STRAIGHTENING

Shock Tower Straightening Machine

Long Member Straightening Machine

## 3D STRAIGHTENING

Battery Tray Straightening Machine

Battery Plate Straightening Machine

## 3D STRAIGHTENING

Truck Axis (Steel Parts)

Flexible Extrusion Straightening Machine