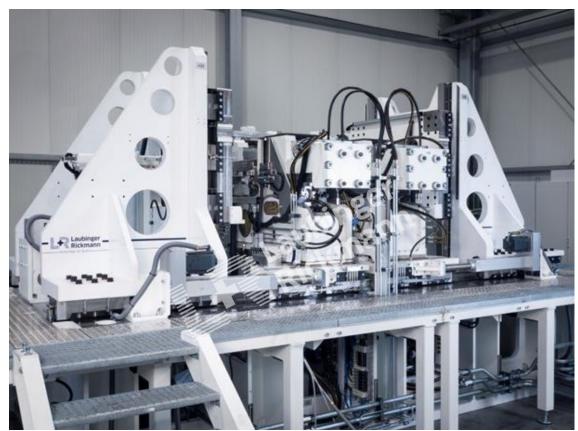

# 3D STRAIGHTENING

Shock Tower Straightening Machine

Long Member Straightening Machine