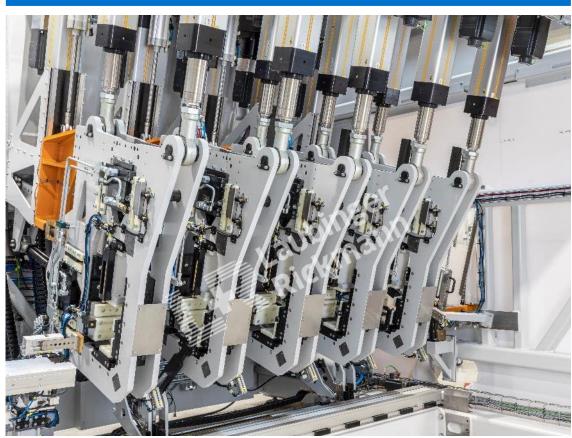

# 3D STRAIGHTENING

Shock Tower Straightening Machine

Long Member Straightening Machine