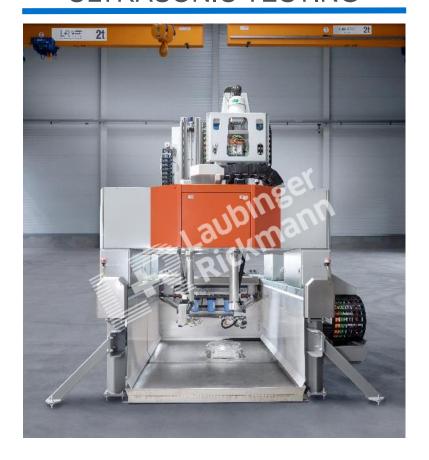

## TECHNOLOGY FOR QUALITY



# COMPANY PROFILE EUROGUSS PROFILE 2024



### **COMPANY PROFILE**



- + A team of **140 employees** for whom your solution is our focus.
- + For > 50 years we have been developing special purpose machines.
- + Serving our Customers needs for **safety and dimensional quality**.
- + Focusing on **Transportation**(Aerospace, Automotive, Railway) and
  Raw Material Industry (Steel and Aluminum)

Headquarter



### LOCATIONS

#### Germany



Nordwalde

T: +49 2573 / 93 88 - 0

M: sales@laubinger-rickmann.de

#### USA



Chattanooga, TN T: +1 423 4855888

M: mail@lr-q.com

#### China



Shanghai

T: +86 171 62129278

M: asia@laubinger-rickmann.de



# **BUSINESS FIELDS**

#### **ULTRASONIC TESTING**



#### PENETRANT TESTING



#### **STRAIGHTENING**







# STRAIGHTENING APPLICATIONS



# 3D STRAIGHTENING



Shock Tower Straightening Machine



Long Member Straightening Machine



## 3D STRAIGHTENING



Battery Tray Straightening Machine



Battery Plate Straightening Machine



## 3D STRAIGHTENING



Truck Axis (Steel Parts)



Flexible Extrusion Straightening Machine



### COMING SOON... GIGA STRAIGHTENING





**GIGA Machine Mockup** 

Maintenance Position for GIGA machine





### PHILIPP HETTICH

Head of Global Sales



Mail hettich@laubinger-rickmann.de

Phone +49 2573 9388 77

Mobile +49 160 109 4 209