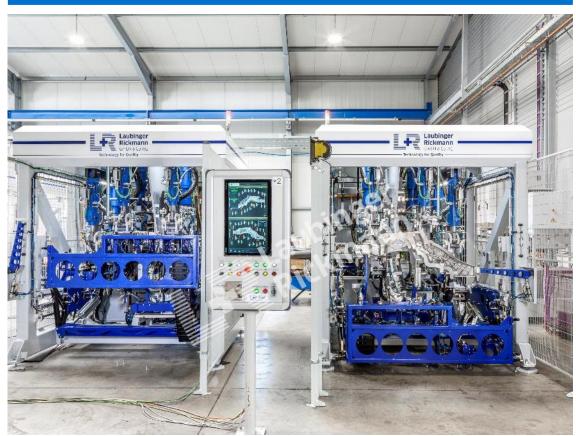

# 3D STRAIGHTENING

Shock Tower Straightening Machine

Long Member Straightening Machine

## 3D STRAIGHTENING

Battery Tray Straightening Machine

Battery Plate Straightening Machine

## 3D STRAIGHTENING

Truck Axis (Steel Parts)

Flexible Extrusion Straightening Machine