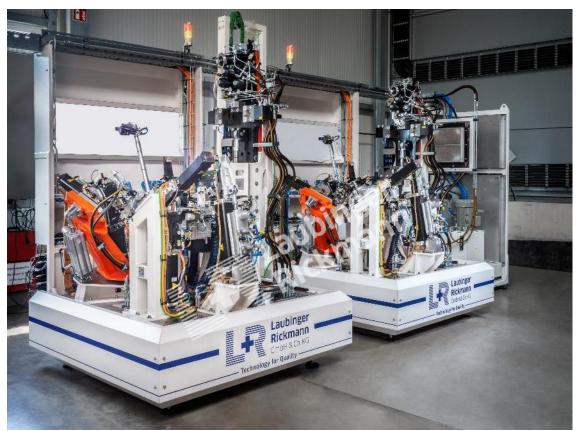

# 3D STRAIGHTENING

Shock Tower Straightening Machine

Long Member Straightening Machine

## 3D STRAIGHTENING

Battery Tray Straightening Machine

Battery Plate Straightening Machine