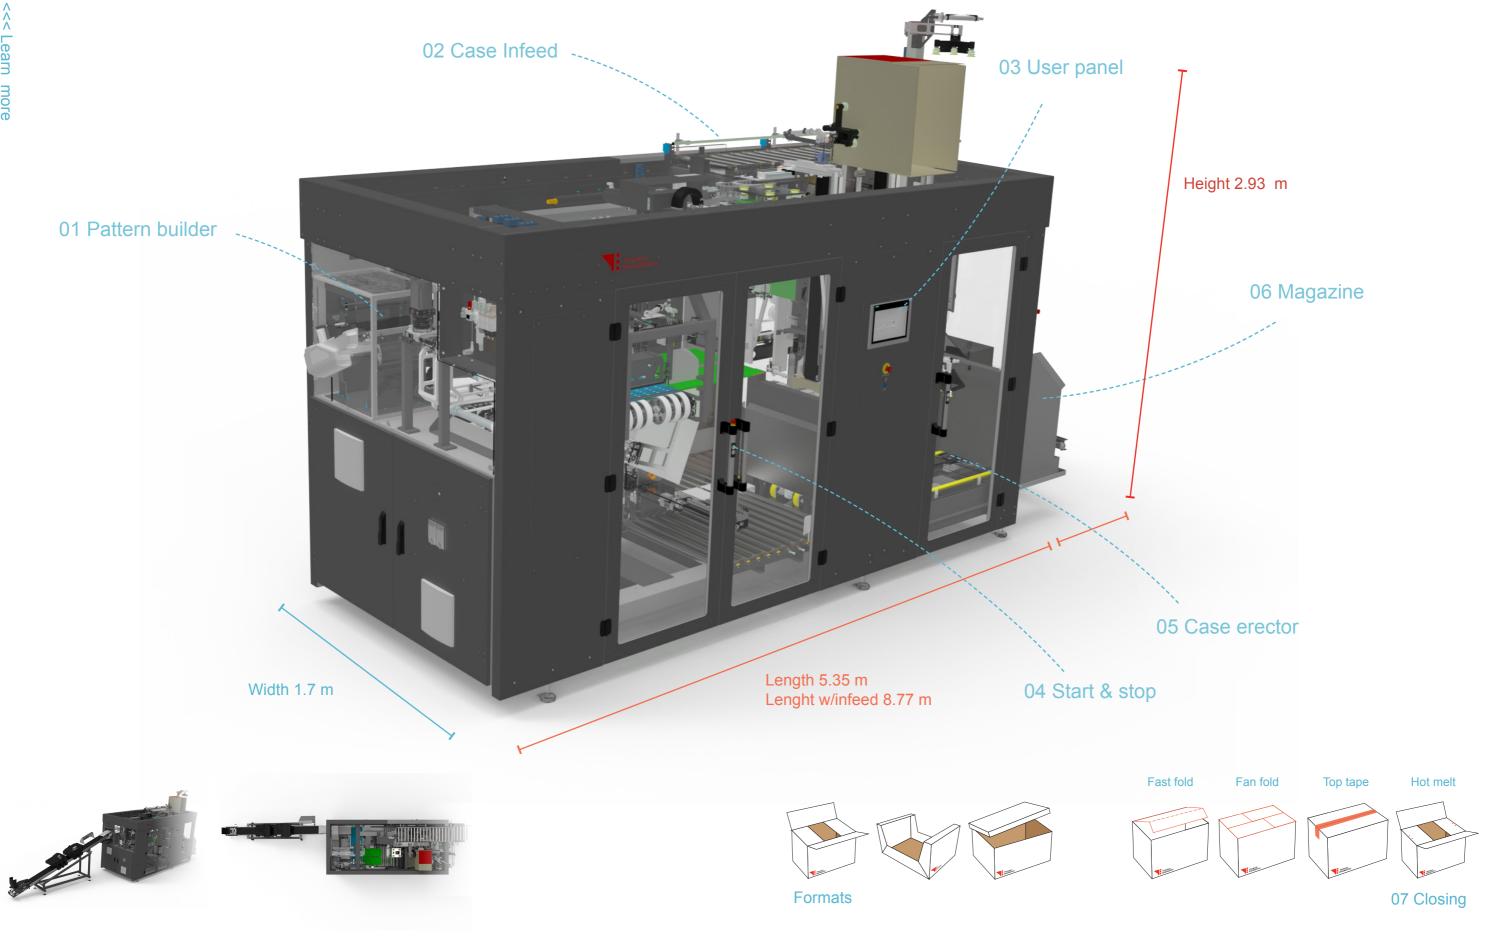

## TCP G3 Tray & Case Packer

Snacks - Coffee - Bakery - Vegetables - Pasta - Cereals

01

Case dimensions

Automated changeover
High range of case types
Various versions to fit your needs
Boost your bottom line with low TCO

Lenght 400 - 600 mm Width 300 - 400 mm Height 150 - 375 mm

Flap length 150 - 200 mm