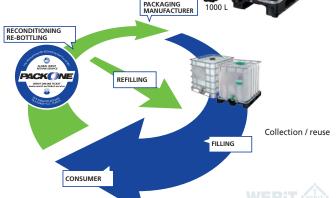

• Certified industry and process solutions

Competent advice

 PACKONE, international IBC return system independent of manufacturer and type of construction

 Wide range of products from 800 to 5000 litres

Customizable