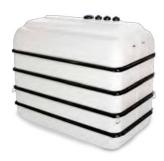

#### INDUSTRIAL TANKS

Storage and process tanks

1100 L buffer tank

Special equipment:

- Overflow
- Manhole
- Spigot
- Connecting pipe

Adaptable

800-2500 L without profile bandages

1000-5000 L with hot-dip galvanised profile bandages

5000L with powder-coated drums for AdBlue®