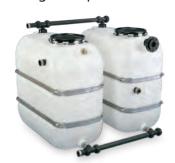

#### INDUSTRIAL TANKS

Storage and process tanks

1100 L buffer tank

Special equipment:

- Overflow
- Manhole
- Spigot
- Connecting pipe