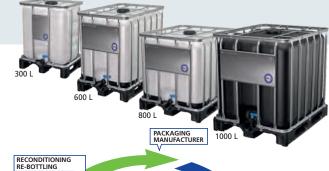

ropean economy



#### **PLASTIC PALLETS**

Euro-, Industrial- and Half-Pallets

EURO H1 hygiene pallet

#### INTERMEDIATE BULK CONTAINER

300, 600, 800 Basic, 800 Euro and 1000 Litre



#### INDUSTRIAL TANKS

Storage and process tanks



1100 L buffer tank

Special equipment:

- Overflow
- Manhole
- Spigot
- Connecting pipe

## CORE COMPETENCIES



 20 years certified manufacturer for the European food industry



 30 years of production experience with own construction and development



Highest quality for different industrial requirements



• Certified industry and process solutions



Competent advice



 PACKONE, international IBC return system independent of manufacturer and type of construction



 Wide range of products from 800 to 5000 litres



Customizable



Adaptable













800-2500 L without profile bandages



1000-5000 L with hot-dip galvanised profile bandages



5000L with powder-coated drums for AdBlue®