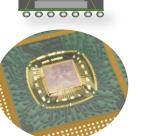

# **PACKAGING**

**Design & Assembly Capabilities** 

- ✓ Located in Toulouse (France)
- ✓ Clean room ISO7
- ✓ Moved from prototyping to small-mid volumes in 2022

**Location : Toulouse (France)** 

## **Bare die FCBGA**

Flip Chip BGA - 7x7mm to 21x21mm

## Thermally Enhanced-FCBGA

Lidded BGA with TIM – 15x15mm to 45x45mm