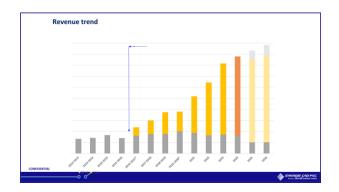

√ +25% Average Annual Growth

- ✓ New global site Factory @ Toulouse by July-2025
  - 2100m² total surface secured site

Move to new site – 1600m²

June-2025

Toulouse Site 1 : 700m²

Test & Reliability

Operations