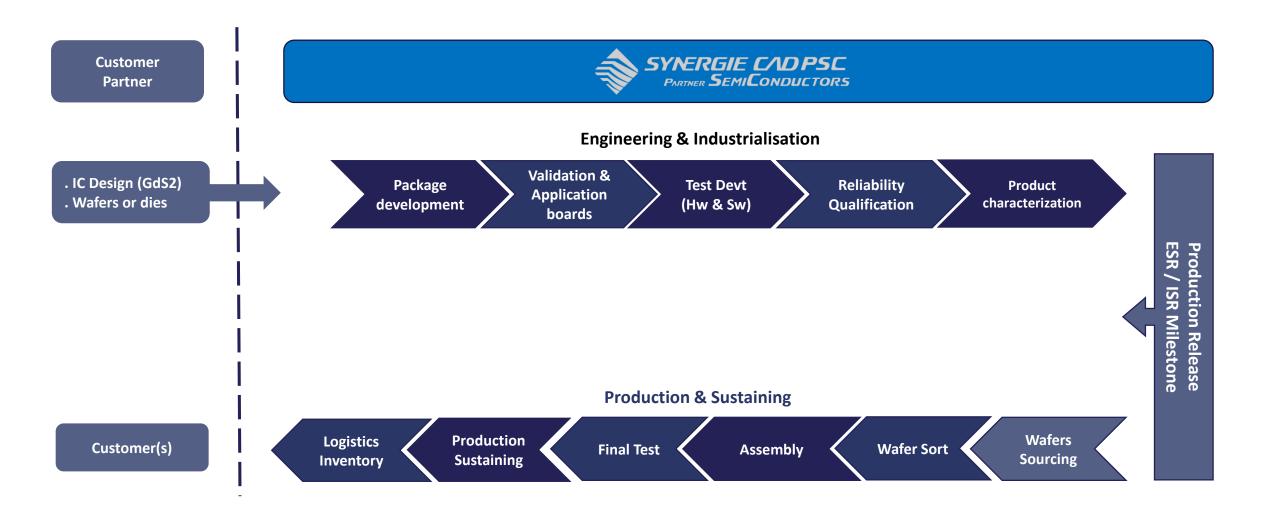

#### **SEMICONDUCTORS TURNKEY SOLUTIONS**

From "Gds2 or wafers" to "Finished Goods delivery"