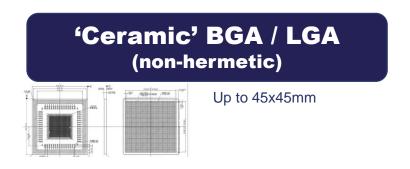

Toulouse (France)** 





## WB-BGA (xfbga)

Overmoulded Wire Bonded BGA - 3x3mm to 17x17mm







## **Bare die FCBGA**

Flip Chip BGA - 7x7mm to 21x21mm







## **FCCSP**

Overmoulded Flip Chip BGA - 3x3mm to 17x17mm



## Thermally Enhanced-FCBGA

Lidded BGA with TIM – 15x15mm to 45x45mm



#### Laminate

## **Chip On Board - MCM - SIP**

Overmoulded or glop-top epoxy or exposed





#### Leadframe

#### QFN

Overmoulded or Premoulded









## SOIC - TSSOP - QFP - DIP

SOIC Narrow body : 8L – 14L – 16L SOIC Wide body : 20L – 24L – 28L DIP: 8L – 14L – 16L – 20L – 24L QFP: 100L







## Package on Package (PoP)



## **Adaptive Heat sink**



## **Adaptive Heat sink moulded**



## Film Assisted Moulding (FAM)



## **Adaptive Heat sink**



## **Adaptive Heat sink moulded**













- ✓ Standard or Custom package
- ✓ Hermetic sealing (Nitrogen atmosphere)
- ✓ Non-hermetic encapsulation (Lid attach or epoxy fill)
- ✓ Fine and Gross leak control test





# **TEST**

## **Wafer Test & Final Test**





#### **TEST & PRODUCT ENGINEERING**

#### **✓ Test Solution Development**

- Hardware (parametric cards, probe cards, loadboards)
- Software
- Specialties : Digital, Mixed-Signal, Analog, RF / MMW (up to 86GHz)
- Consumer / Industrial, Automotive, Space/New Space

#### √ Product characterization

- ✓ Prototyping, Pre-series, and Production
  - Europe
  - Asia
  - 6, 8, 12in. Probers [-55C / +200C]
  - Automatic Handler

#### ✓ Production Sustaining

- Cost optimization
- Product Q.A. & PPAP

#### ✓ ATE's

- In-House: Credence Sapphire, Advantest V93K, Advantest V93K