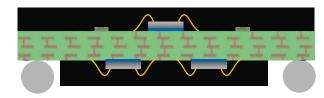

## SOIC - TSSOP - QFP - DIP

SOIC Narrow body : 8L – 14L – 16L SOIC Wide body : 20L – 24L – 28L DIP: 8L – 14L – 16L – 20L – 24L QFP: 100L