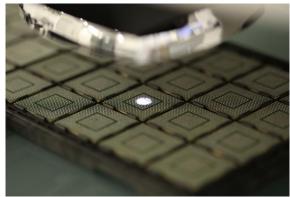

# **PACKAGING**

**Design & Assembly Capabilities** 

- ✓ Located in Toulouse (France)
- ✓ Clean room ISO7
- ✓ Moved from prototyping to small-mid volumes in 2022

**Location : Toulouse (France)** 

## WB-BGA (xfbga)

Overmoulded Wire Bonded BGA - 3x3mm to 17x17mm

## **Bare die FCBGA**

Flip Chip BGA - 7x7mm to 21x21mm

## **FCCSP**

Overmoulded Flip Chip BGA - 3x3mm to 17x17mm

## Thermally Enhanced-FCBGA

Lidded BGA with TIM – 15x15mm to 45x45mm