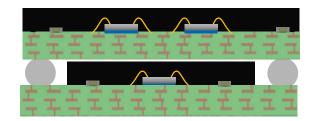

## WB-BGA (xfbga)

Overmoulded Wire Bonded BGA - 3x3mm to 17x17mm

## **Bare die FCBGA**

Flip Chip BGA - 7x7mm to 21x21mm

## **FCCSP**

Overmoulded Flip Chip BGA - 3x3mm to 17x17mm

## Thermally Enhanced-FCBGA

Lidded BGA with TIM – 15x15mm to 45x45mm