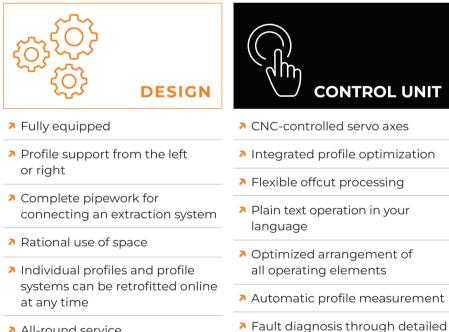

### The THORWESTEN ASZ **Automated cutting** for your windows and doors.

Maximum dimensional accuracy, optimum material utilization and simple operation - these are the requirements of our customers. This is exactly what our ASZ offers as the perfect sawing center for windows and doors. Modular construction and access to all units from all sides are our principles: quick saw blade changes, easy maintenance and servicing are the results.

The stable structure ensures the necessary precision. All relevant control components are arranged, allowing the operator to concentrate on the essentials. All machines are fully equipped, including connection to existing extraction systems. An extraction system can be supplied as an option. The user interface developed for the window manufacturer with its sophisticated cutting optimization will inspire you.

- ➤ All-round service
- Integrated remote maintenance software
- Infinitely variable angles from 22.5° to 157.5°
- All-round accessibility
- Transport facility without the profile having to be supported by special aluminium blocks with the contour of the window profile

### **CONTROL UNIT**

- graphical display on the monitor
- Simple control system (Windows) as a secure platform for control, data processing and management
- Individual optimization of the cut is possible at any time

- Intuitive operability
- > Lots of technology in a small space
- > High flexibility
- ➤ Top performance thanks to years of experience
- Efficient material utilization thanks to intelligent cutting optimization
- Online diagnosis and maintenance by the professional service team
- Remaining piece detection via scanner for further use