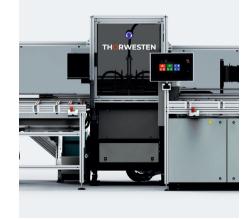

### **CONTROL UNIT**

- graphical display on the monitor
- Simple control system (Windows) as a secure platform for control, data processing and management
- Individual optimization of the cut is possible at any time