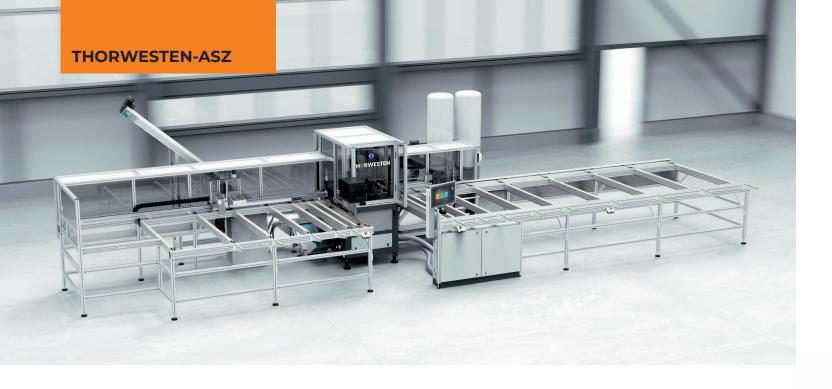

### The THORWESTEN ASZ **Automated cutting** for your windows and doors.

Maximum dimensional accuracy, optimum material utilization and simple operation - these are the requirements of our customers. This is exactly what our ASZ offers as the perfect sawing center for windows and doors. Modular construction and access to all units from all sides are our principles: quick saw blade changes, easy maintenance and servicing are the results.

The stable structure ensures the necessary precision. All relevant control components are arranged, allowing the operator to concentrate on the essentials. All machines are fully equipped, including connection to existing extraction systems. An extraction system can be supplied as an option. The user interface developed for the window manufacturer with its sophisticated cutting optimization will inspire you.