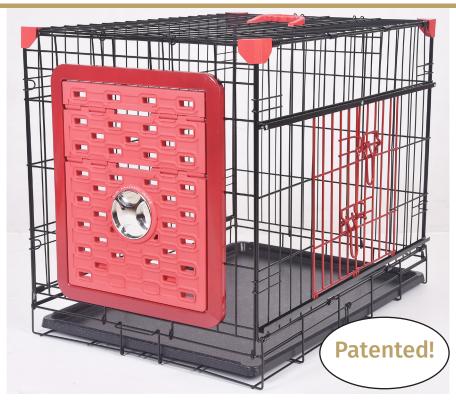

## **LUXURY DOUBLE-DOOR CRATE WITH SLIDING SIDE DOOR**

**Our INTERNATIONAL & U.S. PATENTED Premium** two-door luxury crate is perfect for home, travel or training.

- Easy-access swinging front door
- · Sliding side door

PATENTED sliding side door Unique rail system allows smooth sliding action

PATENTED swinging front door Easy access for your pet whenever they want to use the crate. No open doors sticking out into the room or in the way. Door also flips up and locks open.

**PATENTED locking mechanism** Arthritis friendly. Secures sides and Keep the crate from wobbling as bottom of door, preventing escape.

**PATENTED Stabilizers** your pet moves, prevents collapse.

PATENTED swinging hinged door PATENTED sliding side door Allows easy access for you pet