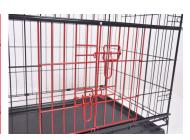

## **LUXURY DOUBLE-DOOR CRATE WITH SLIDING SIDE DOOR**

**Our INTERNATIONAL & U.S. PATENTED Premium** two-door luxury crate is perfect for home, travel or training.

- Easy-access swinging front door
- · Sliding side door

- · Leak-proof removable pan for easy cleaning
- Includes 4 corner stabilizers
- · No sharp edges no harm to your pet
- Sturdy rust-resistant wire construction
- · Folds down flat for storage or transport

PATENTED sliding side door Unique rail system allows smooth sliding action

PATENTED swinging front door Easy access for your pet whenever they want to use the crate. No open doors sticking out into the room or in the way. Door also flips up and locks open.

**PATENTED locking mechanism** Arthritis friendly. Secures sides and Keep the crate from wobbling as bottom of door, preventing escape.

**PATENTED Stabilizers** your pet moves, prevents collapse.

PATENTED swinging hinged door PATENTED sliding side door Allows easy access for you pet