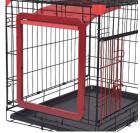

PATENTED sliding side door Unique rail system allows smooth sliding action

PATENTED swinging front door Easy access for your pet whenever they want to use the crate. No open doors sticking out into the room or in the way. Door also flips up and locks open.

**PATENTED locking mechanism** Arthritis friendly. Secures sides and Keep the crate from wobbling as bottom of door, preventing escape.

**PATENTED Stabilizers** your pet moves, prevents collapse.

PATENTED swinging hinged door PATENTED sliding side door Allows easy access for you pet