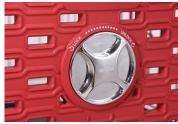

**PATENTED locking mechanism** Arthritis friendly. Secures sides and Keep the crate from wobbling as bottom of door, preventing escape.

**PATENTED Stabilizers** your pet moves, prevents collapse.

PATENTED swinging hinged door PATENTED sliding side door Allows easy access for you pet