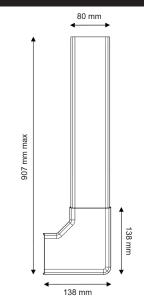

# **SPECIFICATIONS**

| Flowrate max        | 20 l/h                   |
|---------------------|--------------------------|
| Suction head max    | 3 m                      |
| Discharge head max  | 10 m                     |
| Electrical power    | 3W                       |
| Voltage             | Univolt 100-240V 50/60Hz |
| Alarm               | NC                       |
| Noise level         | Ú×                       |
| Protection rating   | IP24                     |
| Operating cycle*    | 100%                     |
| Power / alarm cable | 1.6 m                    |
| Trunking dimensions | 80 x 60 mm               |
| Certifications      | CE, UKCA, EAC            |