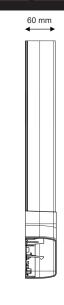

# **SPECIFICATIONS**

| Flowrate max        | 20 l/h                   |
|---------------------|--------------------------|
| Suction head max    | 3 m                      |
| Discharge head max  | 10 m                     |
| Electrical power    | 3W                       |
| Voltage             | Univolt 100-240V 50/60Hz |
| Alarm               | NC                       |
| Noise level         | Ú×                       |
| Protection rating   | IP24                     |
| Operating cycle*    | 100%                     |
| Power / alarm cable | 1.6 m                    |
| Trunking dimensions | 80 x 60 mm               |
| Certifications      | CE, UKCA, EAC            |