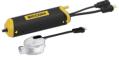

# FLOWATCH® SILENCE DESIGN DT20 |

The quietest trunking pump in the world! A complete kit, with a quality trunking and all the accessories needed for installation! For air conditioners up to 20kW / 68000BTU.

## **CONTENTS**

Trunking with elbow - Finishing gasket - Finishing ceiling plate - Pump in absorber bracket -Stop Siphoning - Reservoir with air-vent tube - Power / alarm cable - Inlet tube - Suction tube 0.25m -Screws and rawlplugs