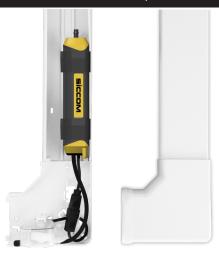

# FLOWATCH® SILENCE DESIGN DT20 |

The quietest trunking pump in the world! A complete kit, with a quality trunking and all the accessories needed for installation! For air conditioners up to 20kW / 68000BTU.

# FLOWATCH® SILENCE DT20 included

Quite simply, the new standard on the market.

## **CONTENTS**

Trunking with elbow - Finishing gasket - Finishing ceiling plate - Pump in absorber bracket -Stop Siphoning - Reservoir with air-vent tube - Power / alarm cable - Inlet tube - Suction tube 0.25m -Screws and rawlplugs