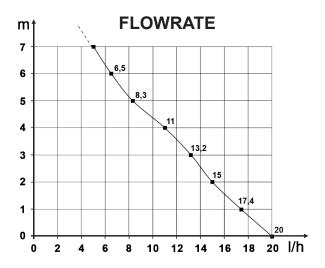

# **SPECIFICATIONS**

| Flowrate max        | 20 l/h                   |
|---------------------|--------------------------|
| Suction head max    | 3 m                      |
| Discharge head max  | 10 m                     |
| Electrical power    | 3W                       |
| Voltage             | Univolt 100-240V 50/60Hz |
| Alarm               | NC                       |
| Noise level         | Ú×                       |
| Protection rating   | IP24                     |
| Operating cycle*    | 100%                     |
| Power / alarm cable | 1.6 m                    |
| Trunking dimensions | 80 x 60 mm               |
| Certifications      | CE, UKCA, EAC            |