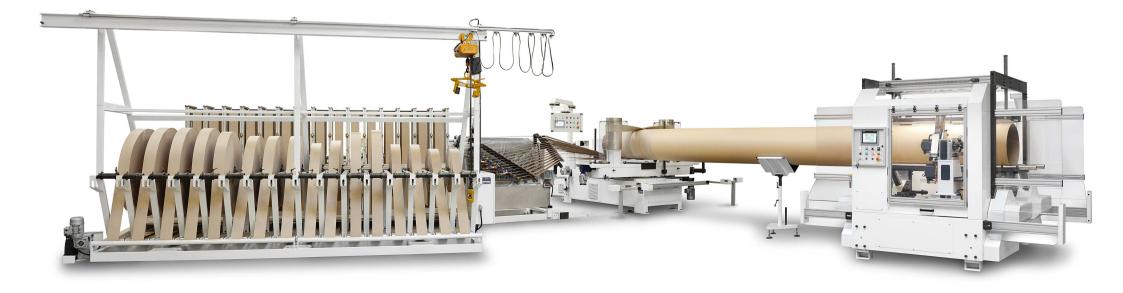

## **PAPER CORE PRODUCTION LINES**

User friendly lines for the production of spirally wound paper cores. Spiral winders for diameters from 3.8 mm to 1270 mm (0.15" to 50"). In line cutting systems.