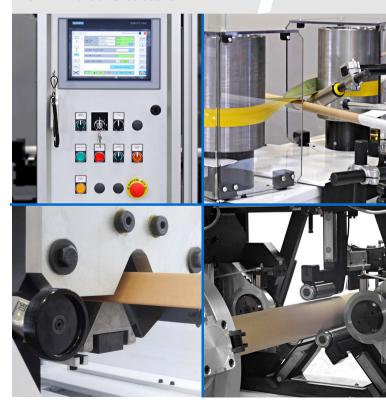

## **PAPER CORE PRODUCTION LINES**

User friendly lines for the production of spirally wound paper cores. Spiral winders for diameters from 3.8 mm to 1270 mm (0.15" to 50"). In line cutting systems.

## **OFF-LINE CORE CUTTERS**

Manual, semi-automatic or automatic core cutters. For diameters from 12 mm to 850 mm (1/2" to 33.4"), wall thickness from 1 mm to 25 mm (0.04" to 0.98"). Clear and precise cut. Very high outputs. Feeder hopper and depaletizer available.