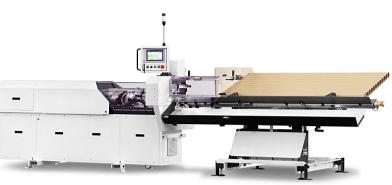

## **PAPER CORE PRODUCTION LINES**

User friendly lines for the production of spirally wound paper cores. Spiral winders for diameters from 3.8 mm to 1270 mm (0.15" to 50"). In line cutting systems.