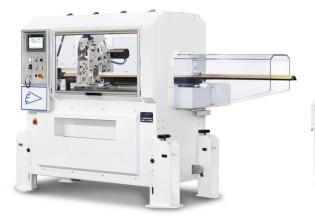

## **OFF-LINE CORE CUTTERS**

Manual, semi-automatic or automatic core cutters. For diameters from 12 mm to 850 mm (1/2" to 33.4"), wall thickness from 1 mm to 25 mm (0.04" to 0.98"). Clear and precise cut. Very high outputs. Feeder hopper and depaletizer available.