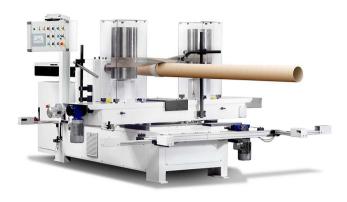

## **OFF-LINE CORE CUTTERS**

Manual, semi-automatic or automatic core cutters. For diameters from 12 mm to 850 mm (1/2" to 33.4"), wall thickness from 1 mm to 25 mm (0.04" to 0.98"). Clear and precise cut. Very high outputs. Feeder hopper and depaletizer available.