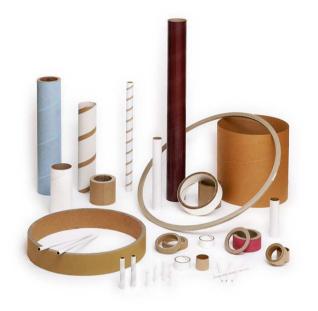

# Examples of products our clients manufacture with Eberlé equipement

## **PAPER CORE PRODUCTION LINES**

User friendly lines for the production of spirally wound paper cores. Spiral winders for diameters from 3.8 mm to 1270 mm (0.15" to 50"). In line cutting systems.

## **OFF-LINE CORE CUTTERS**

Manual, semi-automatic or automatic core cutters. For diameters from 12 mm to 850 mm (1/2" to 33.4"), wall thickness from 1 mm to 25 mm (0.04" to 0.98"). Clear and precise cut. Very high outputs. Feeder hopper and depaletizer available.