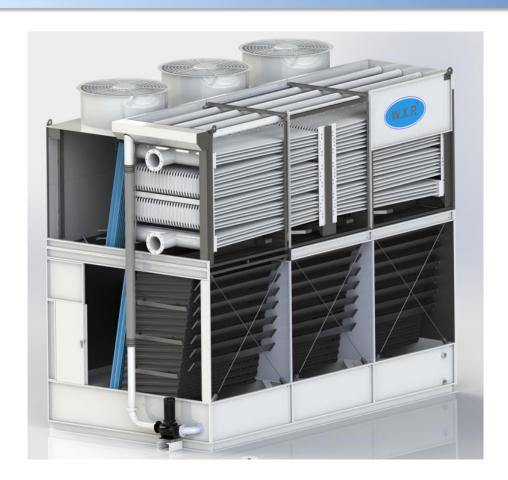

#### **Coil type Evaporative Condenser**

- 1. Containerized design
- 2. Capacity: 300~6200kW
- 3. Material of Casing and coil:

G235/SS304/SS316L

PS: Titanium material will be an optional soon.

- Coil optional: welded coil/ seamlesscoil/ continous coil
- 5. PED certification (Optional)