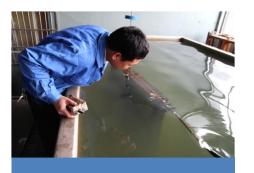

Preformance test by own testing platform

Performance test for combined unit in March, 2023

• Performance test for Bitcoin unit in August, 2023