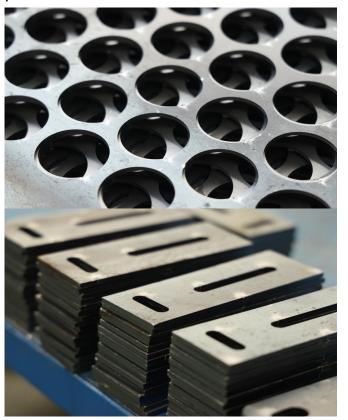

Use automatic bending machine instead of hand operation

• Three time pressure test for each unit

**Step 1:** After expanding Or bending

**Step 2:** After assembling

**Step 3:** Before & After transportation