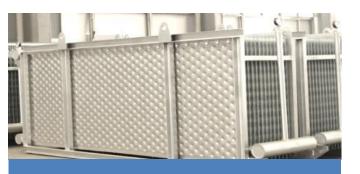

#### **Plate type Evaporative Condenser**

- 1. Cleanable design plate
- 2. Higher heat transfer efficiency
- 3. Smaller footprint
- 4. Capacity: 300~4000kW
- 5. More engery saving design
- 6. Material of Casing and plate:
- G235/SS304/SS316L

#### **Coil type Evaporative Condenser**

- 1. Containerized design
- 2. Capacity: 300~6200kW
- 3. Material of Casing and coil:

G235/SS304/SS316L

PS: Titanium material will be an optional soon.

- Coil optional: welded coil/ seamlesscoil/ continous coil
- 5. PED certification (Optional)