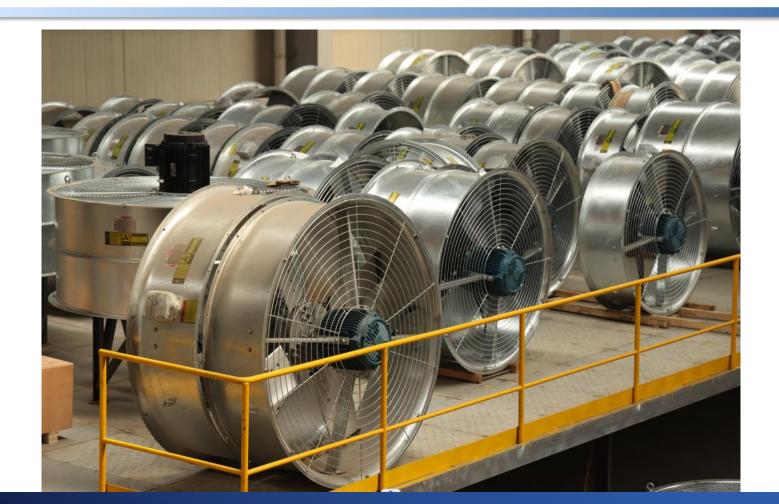

Preformance test by own testing platform

Performance test for combined unit in March, 2023

• Performance test for Bitcoin unit in August, 2023