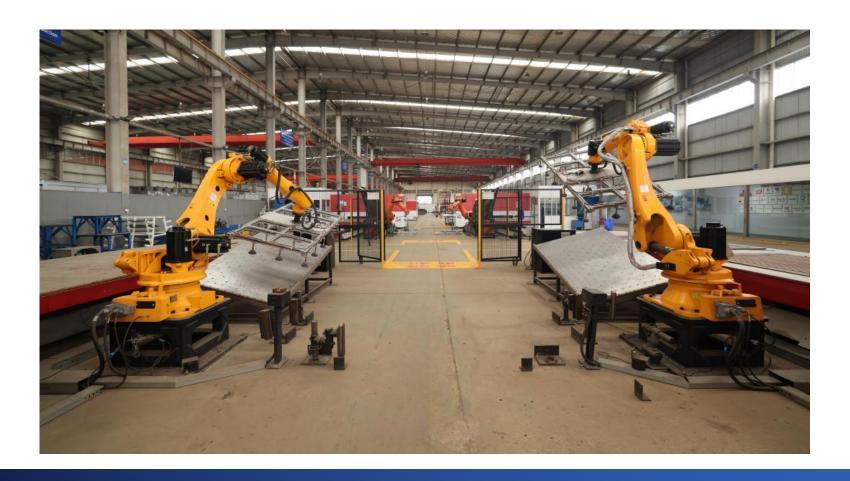

## What Does WXR Do for Clients

Raw material control by WXR

Use laser cutting machine instead of hand operation

Three Laser cutting machines
24 hours running

Use laser cutting machine instead of hand operation

Use automatic bending machine instead of hand operation

• Three time pressure test for each unit

**Step 1:** After expanding Or bending

**Step 2:** After assembling

**Step 3:** Before & After transportation