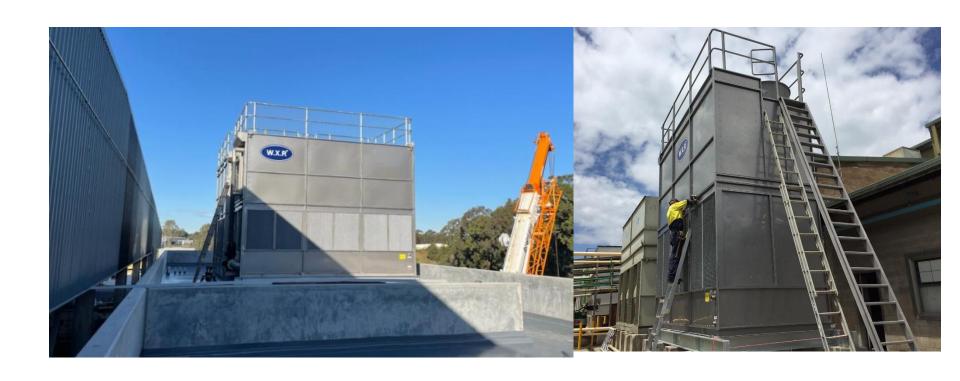

# **Chapter Four**

**Factory view and projects** 

Ten Produce Lines for Stainless Steel Tube (both SS304 and SS316L), daily output 30 ton

One produce lines for galvanized tube, production speed 60m/min

Tube specifications can be customized