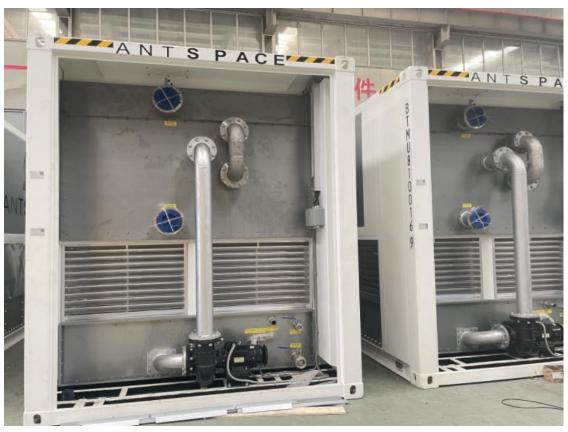

Back to back installation for easy piping

Customerized design equipment

250 Units for Bitcoin Project in the USA

• The most cost-effective mateiral option to meet different customer levels

Clients can choose SS304 coil but G235 casing; or HDG coil but SS304 casing; or whole body G235 casing but SS304 Water tank; or only replace screws to SS304 materail