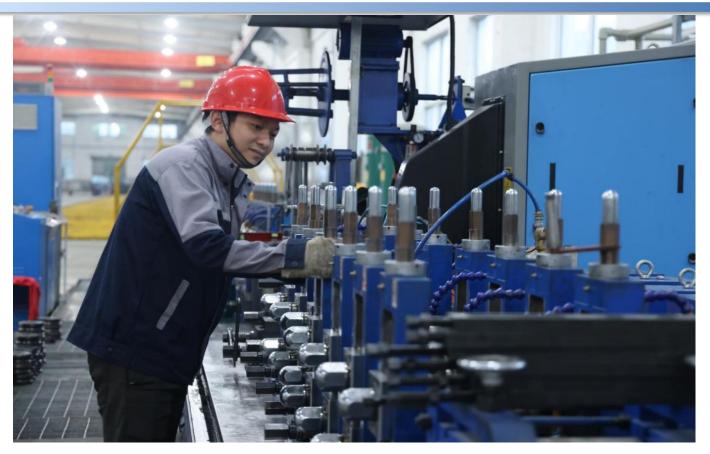

## What Does WXR Do for Clients

Raw material control by WXR

Use laser cutting machine instead of hand operation

Three Laser cutting machines
24 hours running

Use laser cutting machine instead of hand operation

Use automatic bending machine instead of hand operation

• Three time pressure test for each unit

**Step 1:** After expanding Or bending

**Step 2:** After assembling

**Step 3:** Before & After transportation