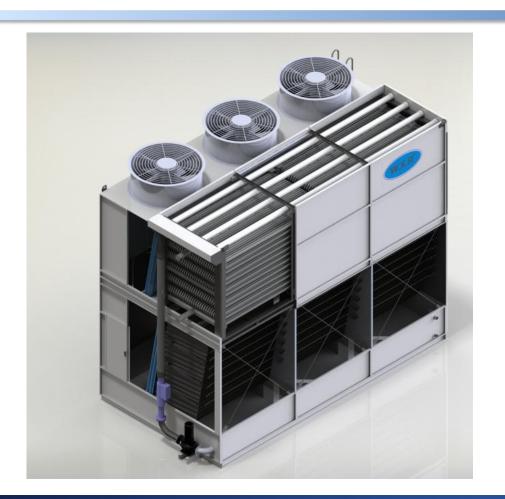

#### **Coil type Evaporative Condenser**

- 1. Containerized design
- 2. Capacity: 300~6200kW
- 3. Material of Casing and coil:

G235/SS304/SS316L

PS: Titanium material will be an optional soon.

- Coil optional: welded coil/ seamlesscoil/ continous coil
- 5. PED certification (Optional)