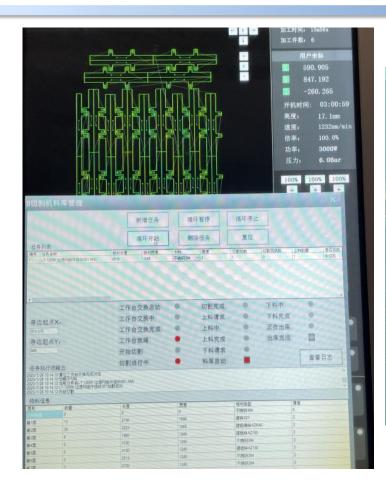

Preformance test by own testing platform

Performance test for combined unit in March, 2023

• Performance test for Bitcoin unit in August, 2023