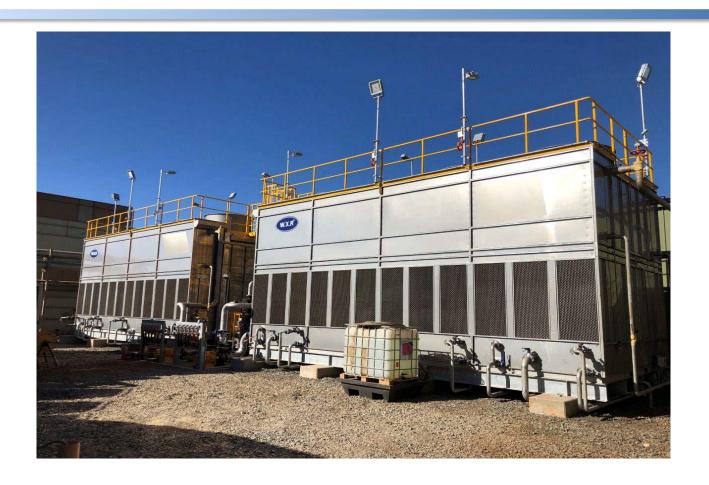

# **Chapter Four**

**Factory view and projects** 

Ten Produce Lines for Stainless Steel Tube (both SS304 and SS316L), daily output 30 ton

One produce lines for galvanized tube, production speed 60m/min

Tube specifications can be customized