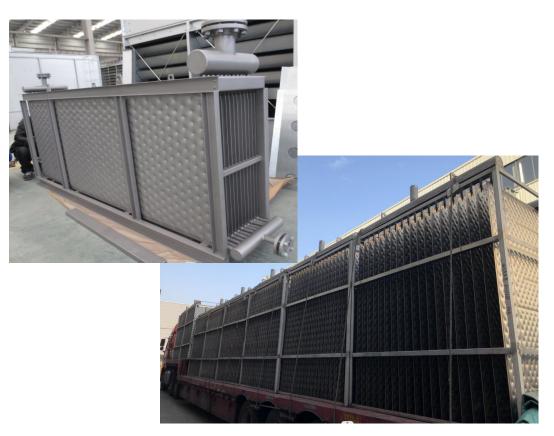

#### **Plate type Evaporative Condenser**

- 1. Cleanable design plate
- 2. Higher heat transfer efficiency
- 3. Smaller footprint
- 4. Capacity: 300~4000kW
- 5. More engery saving design
- 6. Material of Casing and plate:
- G235/SS304/SS316L