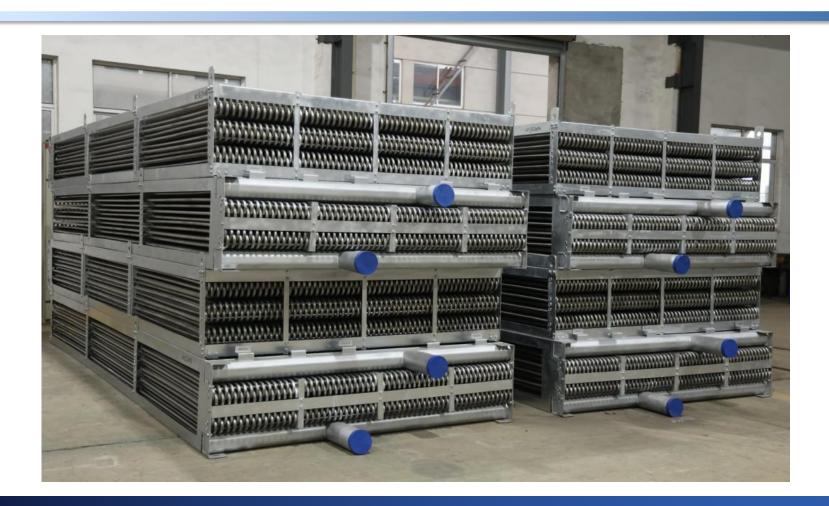

# **Chapter Four**

**Factory view and projects** 

Ten Produce Lines for Stainless Steel Tube (both SS304 and SS316L), daily output 30 ton

One produce lines for galvanized tube, production speed 60m/min

Tube specifications can be customized