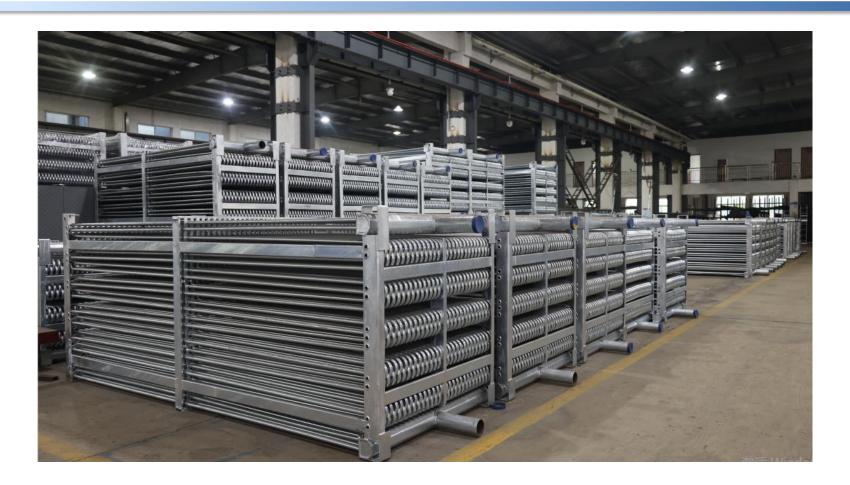

# **Chapter Four**

**Factory view and projects** 

Ten Produce Lines for Stainless Steel Tube (both SS304 and SS316L), daily output 30 ton

One produce lines for galvanized tube, production speed 60m/min

Tube specifications can be customized