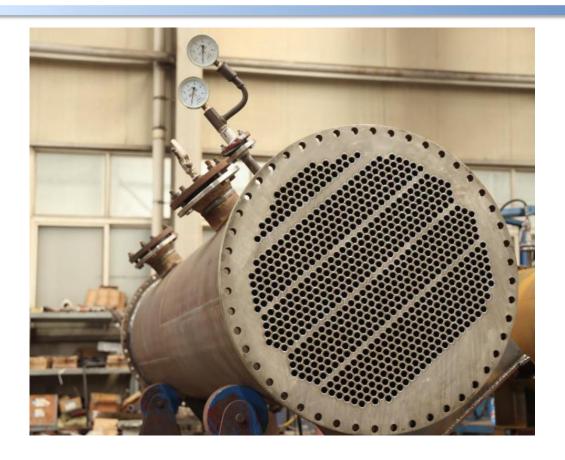

#### **Pressure Vessles**

- 1. Customerized design
- 2. Chinese design standard
- 3. Material: Carbon steel/SS304/SS316L/Titanium
- 4. OEM Service