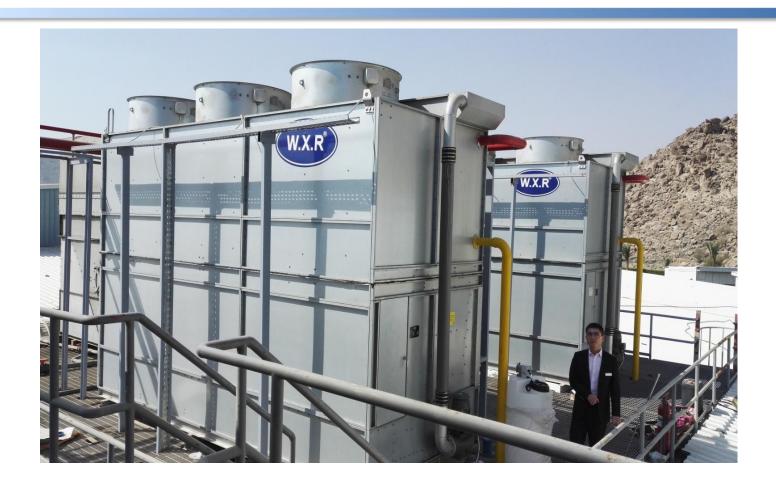

# **Chapter Four**

**Factory view and projects** 

Ten Produce Lines for Stainless Steel Tube (both SS304 and SS316L), daily output 30 ton

One produce lines for galvanized tube, production speed 60m/min

Tube specifications can be customized