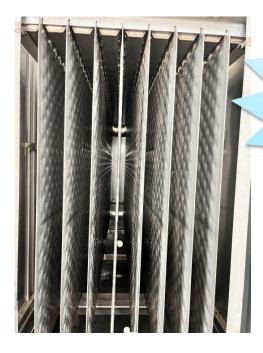

#### **Plate type Evaporative Condenser**

- 1. Cleanable design plate
- 2. Higher heat transfer efficiency
- 3. Smaller footprint
- 4. Capacity: 300~4000kW
- 5. More engery saving design
- 6. Material of Casing and plate:
- G235/SS304/SS316L

#### **Coil type Evaporative Condenser**

- 1. Containerized design
- 2. Capacity: 300~6200kW
- 3. Material of Casing and coil:

G235/SS304/SS316L

PS: Titanium material will be an optional soon.

- Coil optional: welded coil/ seamlesscoil/ continous coil
- 5. PED certification (Optional)