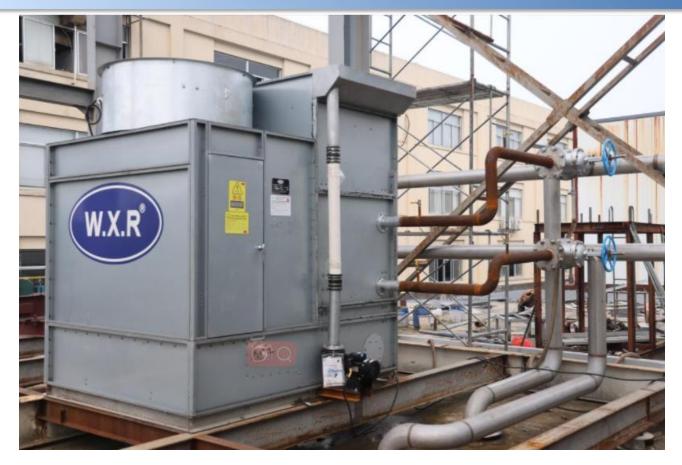

### **Closed Type Cooling Tower**

- 1. Containerized design
- 2. Customerized selection
- 3. Material of Casing and coil:
- G235/SS304/SS316L
- 5. CTI certification (Optional)