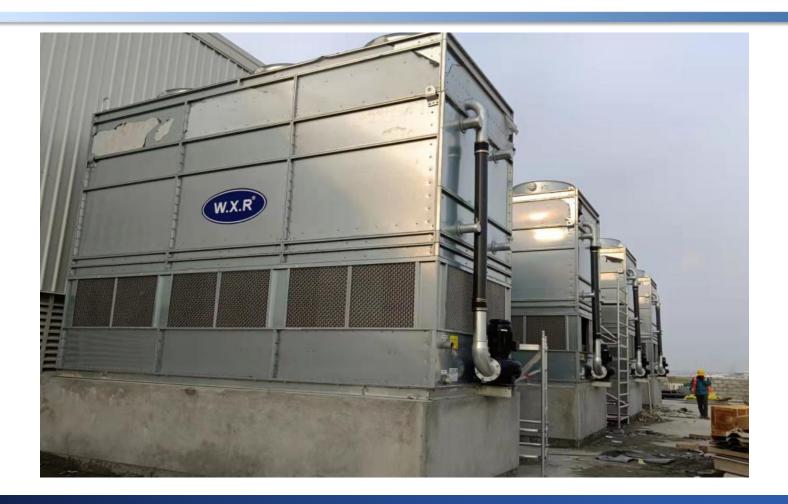

# **Chapter Four**

**Factory view and projects** 

Ten Produce Lines for Stainless Steel Tube (both SS304 and SS316L), daily output 30 ton

One produce lines for galvanized tube, production speed 60m/min

Tube specifications can be customized