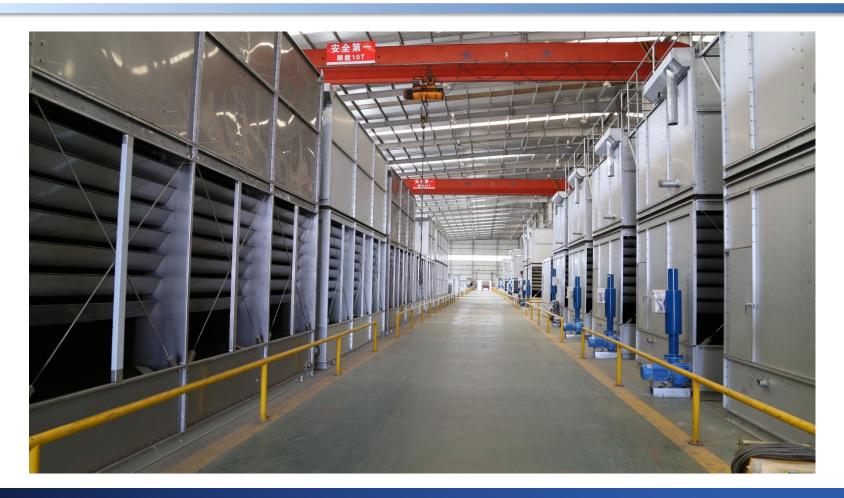

# **Chapter Four**

**Factory view and projects** 

Ten Produce Lines for Stainless Steel Tube (both SS304 and SS316L), daily output 30 ton

One produce lines for galvanized tube, production speed 60m/min

Tube specifications can be customized