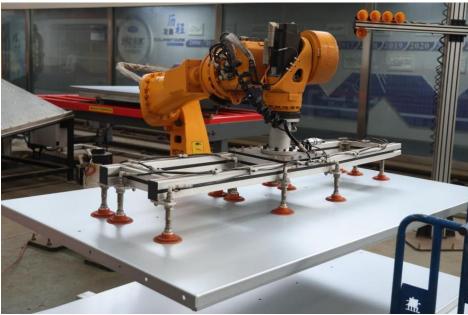

## What Does WXR Do for Clients

Raw material control by WXR

Use laser cutting machine instead of hand operation

Three Laser cutting machines
24 hours running

Use laser cutting machine instead of hand operation