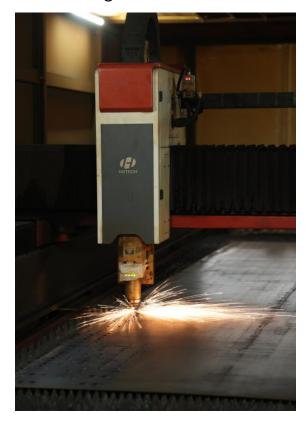

## What Does WXR Do for Clients

Raw material control by WXR

Use laser cutting machine instead of hand operation

Three Laser cutting machines
24 hours running

Use laser cutting machine instead of hand operation