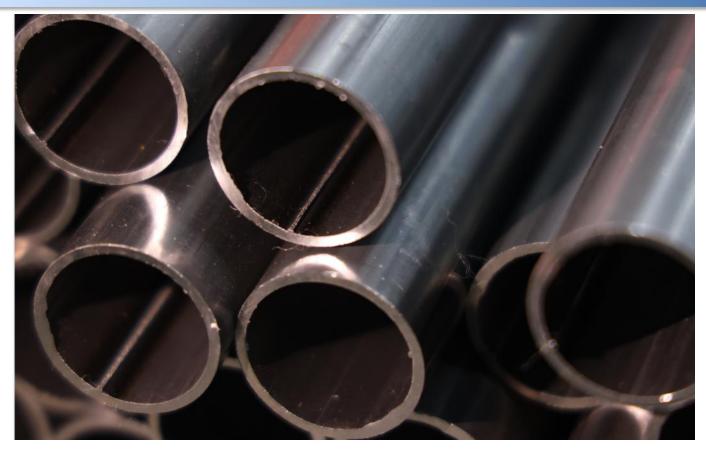

# **Chapter Four**

**Factory view and projects** 

Ten Produce Lines for Stainless Steel Tube (both SS304 and SS316L), daily output 30 ton

One produce lines for galvanized tube, production speed 60m/min

Tube specifications can be customized