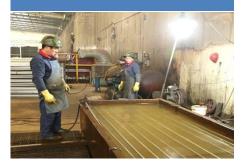

Preformance test by own testing platform

Performance test for combined unit in March, 2023

• Performance test for Bitcoin unit in August, 2023