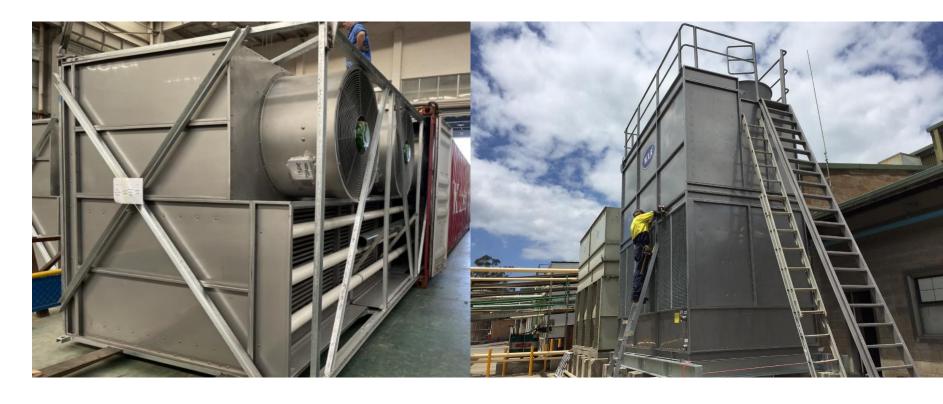

## **What Does WXR Service**

- Grouped heat exchange design to convenient maintenance work
- Freely adding water circuit to cooling water for compressor

Solutions for limited installation space

• Special design for replacing BAC or Evapco equipments

Back to back installation for easy piping

Customerized design equipment

250 Units for Bitcoin Project in the USA

• The most cost-effective mateiral option to meet different customer levels

Clients can choose SS304 coil but G235 casing; or HDG coil but SS304 casing; or whole body G235 casing but SS304 Water tank; or only replace screws to SS304 materail