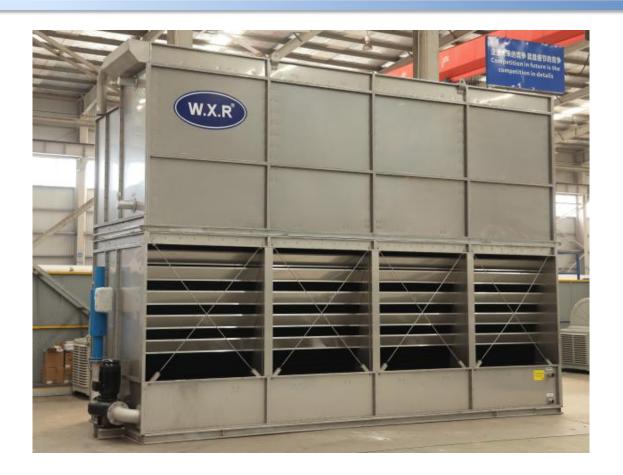

### **Closed Type Cooling Tower**

- 1. Containerized design
- 2. Customerized selection
- 3. Material of Casing and coil:
- G235/SS304/SS316L
- 5. CTI certification (Optional)