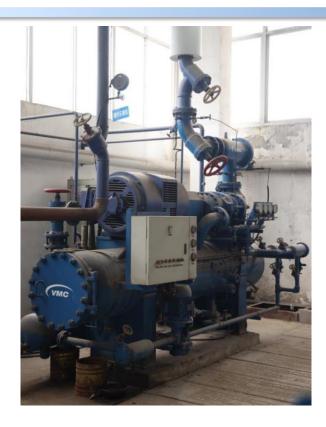

Preformance test by own testing platform

Performance test for combined unit in March, 2023

• Performance test for Bitcoin unit in August, 2023