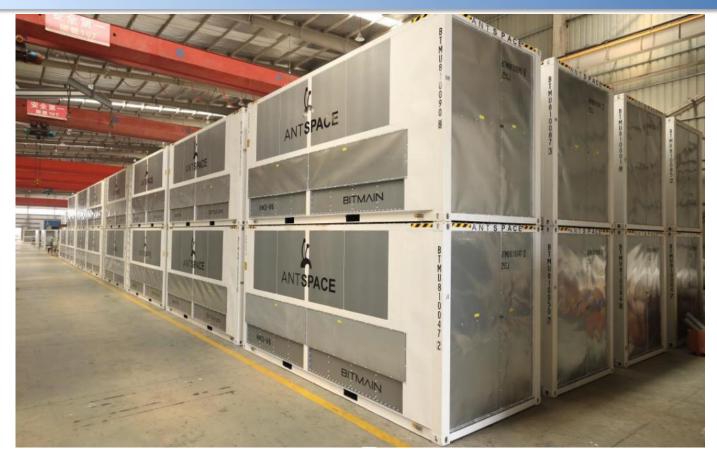

Back to back installation for easy piping

Customerized design equipment

250 Units for Bitcoin Project in the USA

• The most cost-effective mateiral option to meet different customer levels

Clients can choose SS304 coil but G235 casing; or HDG coil but SS304 casing; or whole body G235 casing but SS304 Water tank; or only replace screws to SS304 materail