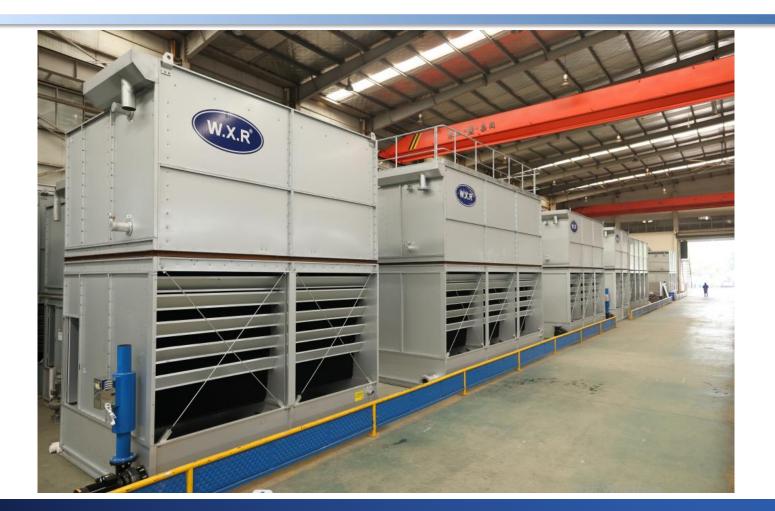

### **Closed Type Cooling Tower**

- 1. Containerized design
- 2. Customerized selection
- 3. Material of Casing and coil:
- G235/SS304/SS316L
- 5. CTI certification (Optional)