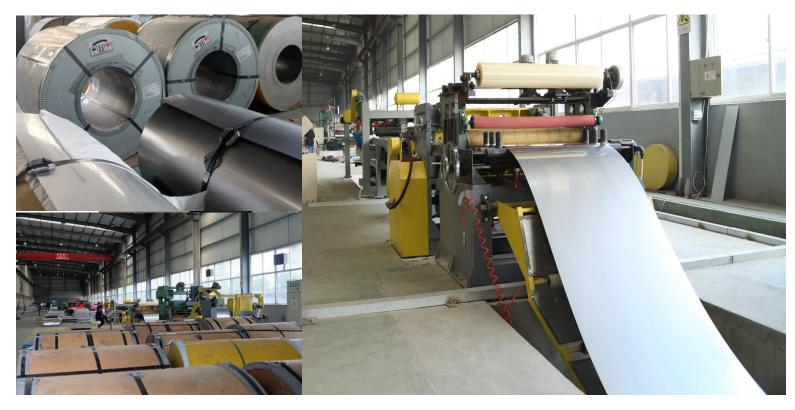

# **Chapter Four**

**Factory view and projects** 

Ten Produce Lines for Stainless Steel Tube (both SS304 and SS316L), daily output 30 ton

One produce lines for galvanized tube, production speed 60m/min

Tube specifications can be customized