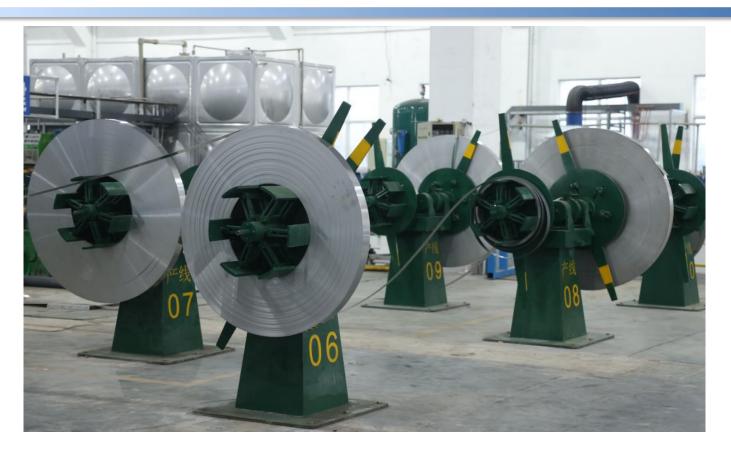

# **Chapter Four**

**Factory view and projects** 

Ten Produce Lines for Stainless Steel Tube (both SS304 and SS316L), daily output 30 ton

One produce lines for galvanized tube, production speed 60m/min

Tube specifications can be customized