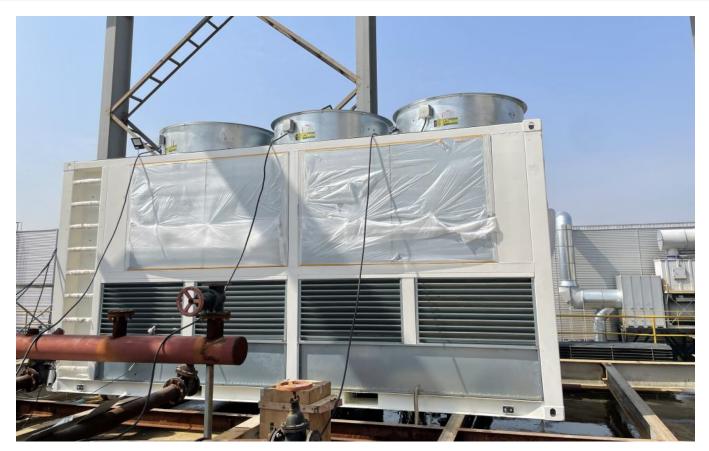

#### **Coil type Evaporative Condenser**

- 1. Containerized design
- 2. Capacity: 300~6200kW
- 3. Material of Casing and coil:

G235/SS304/SS316L

PS: Titanium material will be an optional soon.

- Coil optional: welded coil/ seamlesscoil/ continous coil
- 5. PED certification (Optional)