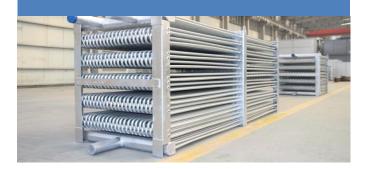

#### **Coil type Evaporative Condenser**

- 1. Containerized design
- 2. Capacity: 300~6200kW
- 3. Material of Casing and coil:

G235/SS304/SS316L

PS: Titanium material will be an optional soon.

- Coil optional: welded coil/ seamlesscoil/ continous coil
- 5. PED certification (Optional)