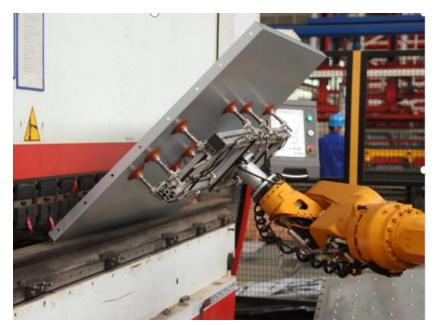

Use automatic bending machine instead of hand operation

• Three time pressure test for each unit

**Step 1:** After expanding Or bending

**Step 2:** After assembling

**Step 3:** Before & After transportation