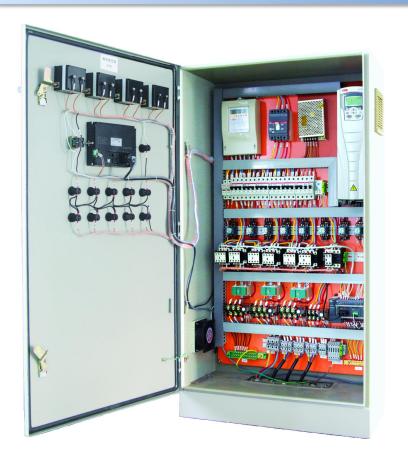

### **Frequency Conventer**

- 1. Automatic control
- 2. Non-VFD motor required
- 3. Shutdown of the fan completedly according to required temperature or pressure
- 4. Maximize energy savings
- 5. Motor protection design