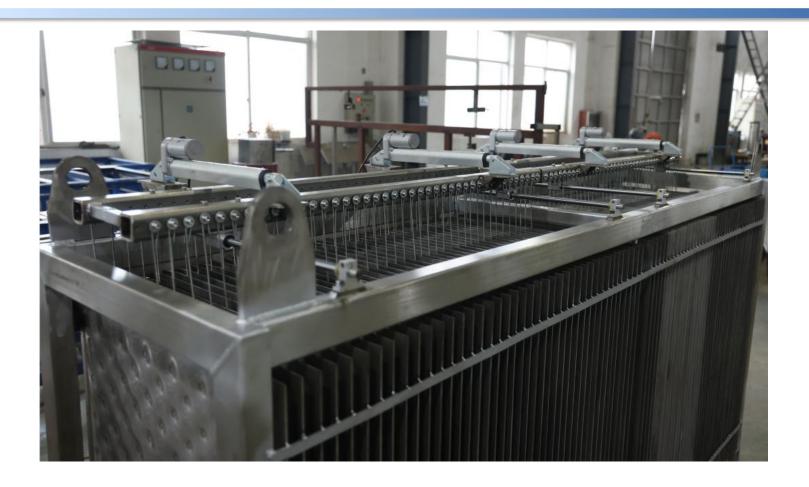

Use automatic bending machine instead of hand operation

• Three time pressure test for each unit

**Step 1:** After expanding Or bending

**Step 2:** After assembling

**Step 3:** Before & After transportation