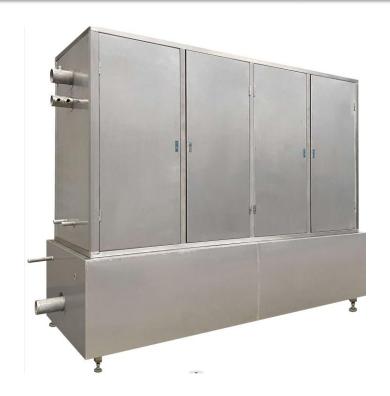

#### **Plate type Evaporative Condenser**

- 1. Cleanable design plate
- 2. Higher heat transfer efficiency
- 3. Smaller footprint
- 4. Capacity: 300~4000kW
- 5. More engery saving design
- 6. Material of Casing and plate:
- G235/SS304/SS316L

#### **Coil type Evaporative Condenser**

- 1. Containerized design
- 2. Capacity: 300~6200kW
- 3. Material of Casing and coil:

G235/SS304/SS316L

PS: Titanium material will be an optional soon.

- Coil optional: welded coil/ seamlesscoil/ continous coil
- 5. PED certification (Optional)

### **Closed Type Cooling Tower**

- 1. Containerized design
- 2. Customerized selection
- 3. Material of Casing and coil:
- G235/SS304/SS316L
- 5. CTI certification (Optional)