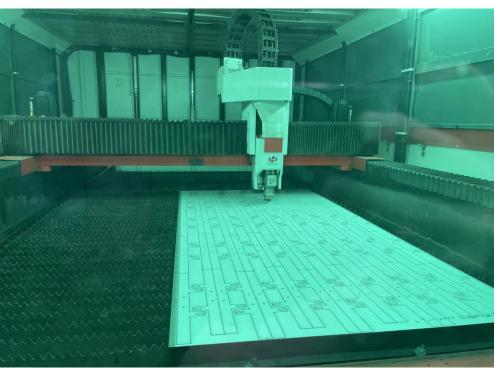

## What Does WXR Do for Clients

Raw material control by WXR

Use laser cutting machine instead of hand operation

Three Laser cutting machines
24 hours running

Use laser cutting machine instead of hand operation