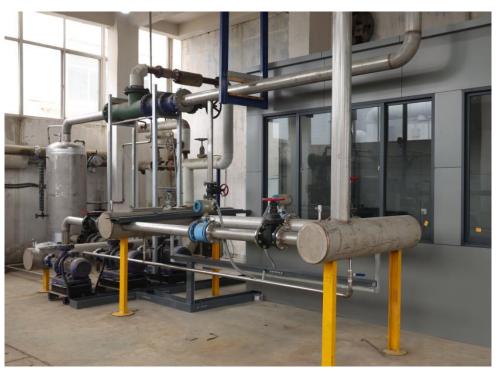

Preformance test by own testing platform

Performance test for combined unit in March, 2023

• Performance test for Bitcoin unit in August, 2023