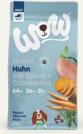

#### Adult Chicken with spinach

Ingredients: poultry 43% (fresh chicken 25%, poultry protein dried 18%), potatoes 21%, sweet potatoes 8%,

peas, poultry fat, beet pulp (desugared), spinach 1.2%, red beets 0.8%, linseed, salmon oil, herbs, seaweed 0.1%, carrots 0.1%, cranberries 0.1%, yucca schidigera, minerals, FOS 0.1%, MOS 0.1%.

#### Adult Fish with spinach

Ingredients: fish 45% (fresh salmon 25%, salmon protein dried 10%, trout protein dried 10%), potatoes 22%, peas, sweet potatoes 8%, poultry fat, salmon oil, beet pulp (desugared), spinach 1.2%, red beets 0.8%, linseed, carrots 0.1%, herbs, seaweed 0.1%, yucca schidigera, minerals, rece Dev M. Moco all,