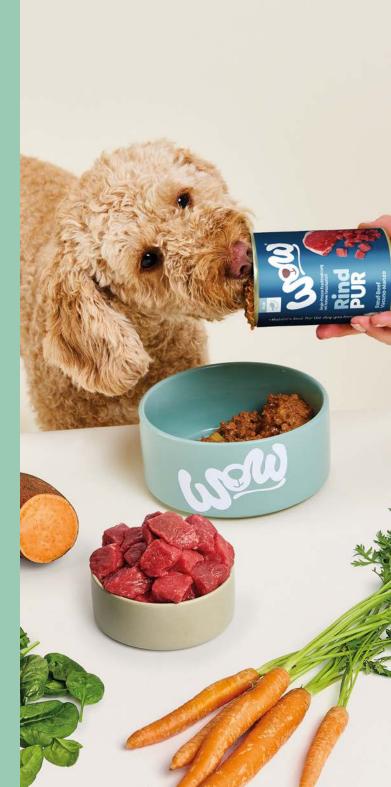

## Pure indulgence

Three hearty single protein complete food menus with a high meat content. Enjoy it as it is or boost it with the WOW 100% vegetable & fruit mix for B.A.R.F.

#### **Beef pure**

Ingredients: beef 71% (30% beef meat, beef lung, beef heart, beef kidney, beef liver), minerals, eggshell bwder, seaweed, nettle leaves, dandelion leaves.