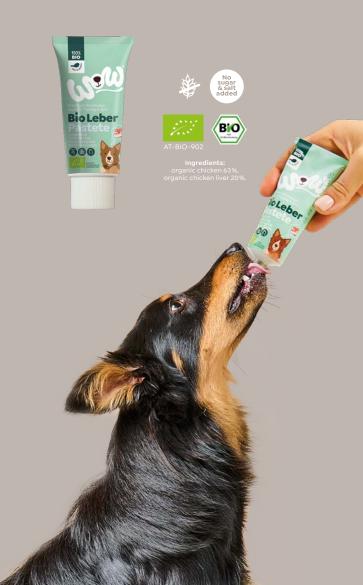

## Premium Organic Liver Pâté

The natural and healthy 100% chicken snack as a reward for training and play. Dogs can eat the WOW organic liver paste directly from the tube. With fuss-free portioning and a practical screw cap, the liver paste is also ideal for on the go. Naturally free from grain, added sugar, salt, pork, flavourings and attractants.