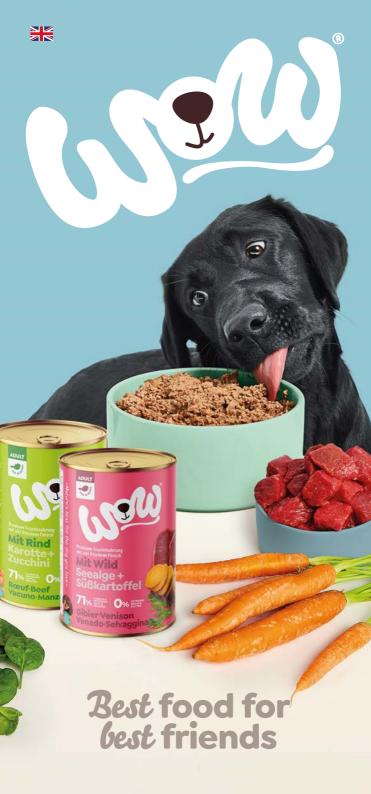

**Our premium** dog food, produced in the Green Heart of Austria, gives you the full force of nature at a fair price. WW is the best choice for you and your dog.

## The *best* choice for you and your dog

High meat content of 71%

Recipes inspired by Mother Nature

Best premium quality at a fair price

100% made in Austria

Sustainable use of resources

Naturally free from grain, preservatives or flavour enhancers

## **Recipes inspired** by Mother Nature

Premium complete food for puppies, adult and senior dogs with 71% meat content, as well as vegetables and plenty of vitamins and minerals.