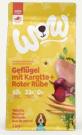

#### Adult Turkey with courgette

Ingredients: meat & innards 71% (turkey meat 20%, beef lung 16.5%, chicken meat 15%, beef kidney 7.5%, beef heart 6%, beef liver 6%), courgette 2.5% minerals, linseed oil, eggshell powder, seaweed 0.1%, nettle leaves, dandelion leaves.

#### Adult Turkey with courgette

Ingredients: meat & innards 71% (turkey meat 20%, beef lung 16.5%, chicken meat 15%, beef kidney 7.5%, beef heart 6%, beef liver 6%), courgette 2.5% powder, seaweed 0.1%, nettle leaves, dandelion leaves 0.05%.