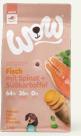

#### Adult Fish with spinach

Ingredients: fish 45% (fresh salmon 25%, salmon protein dried 10%, trout protein dried 10%), potatoes 22%, peas, sweet potatoes 8%, poultry fat, salmon oil, beet pulp (desugared), spinach 1.2%, red beets 0.8%, linseed, carrots 0.1%, herbs, seaweed 0.1%, yucca schidigera, minerals, rece Dev M. Moco all,