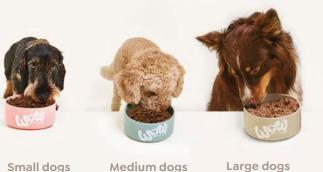

### Our croquettes

With WOW, you can choose between **two croquette sizes.** Our 8mm mini-croquettes are ideal for all small to medium-sized dogs and are available in practical 1kg bags. For all large dogs, we recommend our 6kg and 12kg bags which contain 12mm croquettes for even more bite. Our junior variety features 7mm mini-croquettes and 10mm standard croquettes.