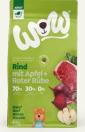

with carrots

Ingredients: meat & innards 71%

(of which 51.5% from beef (beef

lung 31.5%, beef kidney 8%,

beef heart 6%, beef liver 6%),

chicken meat 19.5%), carrots

2%, minerals, courgette 0.5%

linseed oil, eggshell powder,

**Adult Beef** with carrots Ingredients: meat & innards 71% (of which 51.5% from beef (beef lung 31.5%, beef kidney 8%, beef heart 6%, beef liver 6%), chicken meat 19.5%), carrots 2%,

linseed oil, eggshell powder, seaweed 0.1%, nettle leaves,

minerals, courgette 0.5%