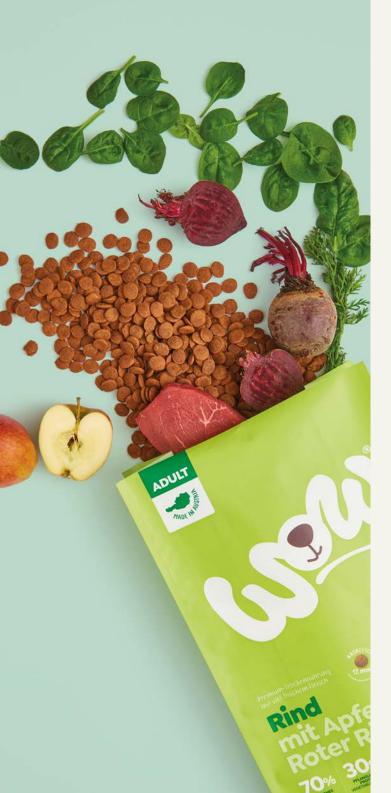

#### Adult Beef with apple

Ingredients: beef 42% (fresh beef 25%, beef protein dried 17%), potatoes 20%, peas, sweet potatoes 8%, beef fat, beet pulp (desugared), rapeseed oil, spinach 1%, red beets 0.9%, linseed, carrots, herbs, psyllium, apples 0.1%, yucca schidigera, minerals, FOS 0.0%, MOS 0.1%.