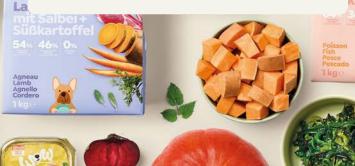

#### Adult Lamb with sage

Ingredients: lamb 46% (fresh lamb 28%, lamb protein dried 18%), potatoes 18%, poeas, sweet potatoes 8%, poultry fat, beet pulp (desugared), spinach 1%, salmon oil, linseed, beetroot 0.8%, herbs, chamomile 0.1%, sage 0.1%, carrots 0.1%, yucca schidigera, minerals, FOS 0.1%, MOS 0.1%.