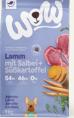

Adult Lamb

with pumpkin

Ingredients: meat & innards

71% (chicken meat 21.5%, beef

lung 20%, lamb 10% (lamb lung,

lamb heart), beef kidney 7.5%,

beef heart 6%, beef liver 6%),

pumpkin 2.5%, minerals, linseed

oil 0.1%, eggshell powder,

seaweed 0.1%, nettle leaves

0.05%, dandelion leaves.

(of which 51.5% from beef (31.5%

beef lung, 8% beef kidney, 6%

chicken meat), 2.5% pumpkin,

powder, seaweed, nettle leaves,

**Adult Beef** 