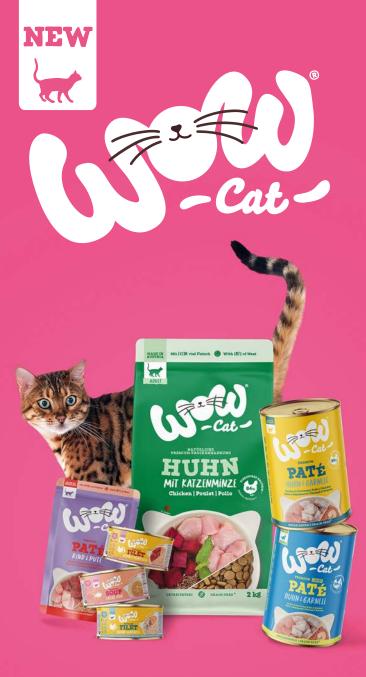

# WHAT CATS WANT!

## **Our range**

Natural premium cat food with **EXTRA** fresh meat or fish.

Fine paté

Fine paté with 99% meat, giblets & stock Naturally grain-free! 125g | 200g | 400g

Savoury delight Fine filets with extra sauce. 85g

**Delicious filets** Juicy complete food menus with tender fillet pieces.

70g

Gourmet soups Natural soup, with

refined with fillet pieces.

70g

Natural dry food Tasty premium dry food with lots of meat or fish. valuable vitamins, minerals and omega 3 & 6.

325g 2kg

GET TO KNOW US: WWW.WOW.PET

Grain-free recipes

Any questions? At WOW, we are here for you and your dog.

www.wow.pet wow.pet.de @@wow.pet