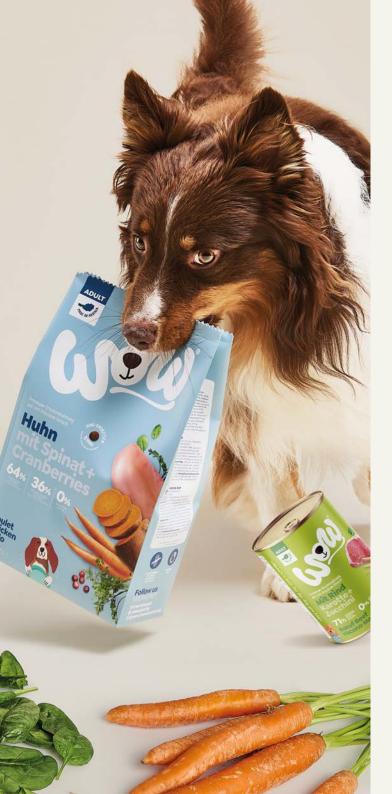

**Our premium** dog food, produced in the Green Heart of Austria, gives you the full force of nature at a fair price. WW is the best choice for you and your dog.

## The *best* choice for you and your dog

High meat content of 71%

Recipes inspired by Mother Nature

Best premium quality at a fair price

100% made in Austria

Sustainable use of resources

Naturally free from grain, preservatives or flavour enhancers

### Dear Jog lovers,

What does your dog need for a healthy life? This is the first question I ask when designing WOW menus. The result? **Complete food menus that are carefully balanced.** Developed with experts and made with recipes inspired by Mother Nature, they meet the highest international standards. Containing plenty of fresh meat, nourishing vegetables, nutrient-rich herbs and highquality oils, each WOW flavour supplies your pet with essential vitamins, minerals and trace elements.

With WOW, I offer the best food. Everything is carefully produced from high-quality ingredients that are sourced locally where possible. 100% made in Austria! As a result, I can guarantee that there are many good things in our menus, and there are many things that are not in there as well. WOW is strictly against the use of grain, gluten, bone meal, artificial colours, flavours and preservatives, added sugar and animal testing. As a matter of principle. This means that every menu is also a perfect match for sensitive dog stomachs. Thanks to the open declaration, you can see at a glance what is in every WOW menu - revealing its impressive contents.