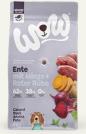

#### Adult Turkey with courgette

Ingredients: meat & innards 71% (turkey meat 20%, beef lung 16.5%, chicken meat 15%, beef kidney 7.5%, beef heart 6%, beef liver 6%), courgette 2.5% minerals, linseed oil, eggshell powder, seaweed 0.1%, nettle leaves, dandelion leaves.

#### Adult Turkey with courgette

Ingredients: meat & innards 71% (turkey meat 20%, beef lung 16.5%, chicken meat 15%, beef kidney 7.5%, beef heart 6%, beef liver 6%), courgette 2.5% powder, seaweed 0.1%, nettle leaves, dandelion leaves 0.05%.