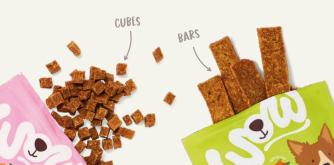

## Superfood Soft-Snacks

Discover the full power of nature in our Soft Snacks, which are made from fresh lean meat and one local superfood per flavour – and nothing else. 100% natural without hidden ingredients: Superfood Soft Snacks are the healthy reward for play and training.

**Cubes horse** 

with fennel

Ingredients:

90% horse meat,

Cubes chicken with parsnip

Ingredients: 90% chicken meat, 10% parsnip.

Bars lamb with beetroot

Ingredients: 90% lamb meat, 10% beetroot.

#### Bars beef with pumpkin

Ingredients: 90% beef meat, 10% pumpkin.

Cubes venison with apple

> Ingredients: 90% venison, 10% apple.

Bars turkey with pear

Ingredients: 90% turkey meat, 10% pear.