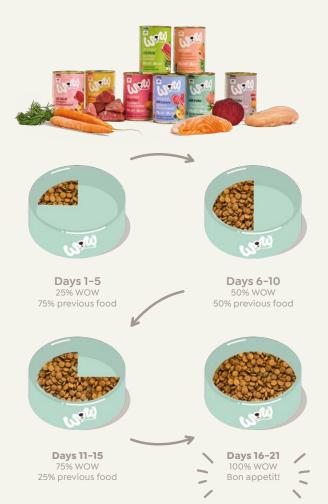

## The *right* way to start with WOW

You've decided on WOW? Good choice! Slowly change to WOW over a period of 2-3 weeks, depending on how sensitive your dog is, so it can get used to its new food.