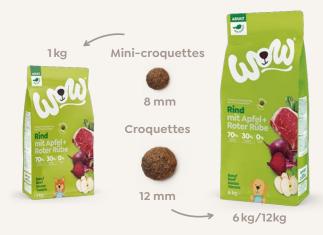

### Our croquettes

With WOW, you can choose between **two croquette sizes.** Our 8mm mini-croquettes are ideal for all small to medium-sized dogs and are available in practical 1kg bags. For all large dogs, we recommend our 6kg and 12kg bags which contain 12mm croquettes for even more bite. Our junior variety features 7mm mini-croquettes and 10mm standard croquettes.