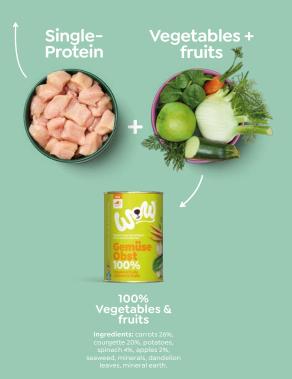

## Pure indulgence

Three hearty single protein complete food menus with a high meat content. Enjoy it as it is or boost it with the WOW 100% vegetable & fruit mix for B.A.R.F.