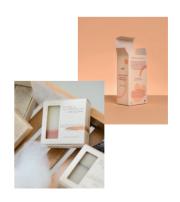

PaperWise embraces the natural origins in which care products and cosmetics deserve to be packaged and protected.

watch the PaperWise movie

info@paperwise.eu

+31(0)492 849 575

PaperWise Natural -unbleached pure cardboard- is made from high-quality fibers sourced from stems and leaves left after the harvest of grains, rice, hemp or sugarcane. PaperWise turns agricultural waste into something beautiful and eco-friendly.

Contribute to a better world. PaperWise guarantees the lowest environmental impact: 47% lower than tree-based paper & board, 29% lower than recycled board and paper. PaperWise is tree-free, CO<sub>2</sub>-neutral and generates extra income for poor farmers. Numerous certifications for compostability, food safety, recyclability ensure high quality.