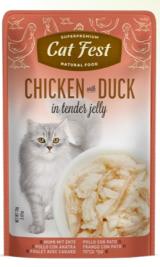

COMPOSITION: chicken 58%, chicken broth 40%, yeast extract, fructo-oligosaccharides, anchovy fish oil, salt. ADDITIVES: Nutritional Additives: Vitamin E 800 mg/kg, Taurine 800 mg/kg

COMPOSITION: chicken 54%, chicken broth 40%, duck 6%, yeast extract, fructo-oligosaccharides, anchovy fish oil, salt. ADDITIVES: Nutritional Additives: Vitamin E 800 mg/kg, Taurine 800 mg/kg

COMPOSITION: duck 54%, duck broth 38%, salmon 6%, yeast extract, fructo-oligosaccharides, anchovy fish oil, salt. ADDITIVES: Nutritional Additives: Vitamin E 800 mg/kg, Taurine 800 mg/kg

COMPOSITION: duck 54%, duck broth 38%, tuna 6%, yeast extract, fructo-oligosaccharides, anchovy fish oil, salt. ADDITIVES: Nutritional Additives: Vitamin E 800 mg/kg, Taurine 800 mg/kg