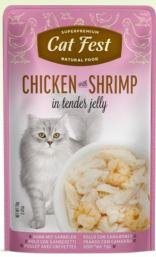

COMPOSITION: chicken 54%, chicken broth 38%, salmon 6%, yeast extract, fructo-oligosaccharides, anchovy fish oil, salt. ADDITIVES: Nutritional Additives: Vitamin E 800 mg/kg, Taurine 800 mg/kg

COMPOSITION: chicken 54%, chicken broth 38%, shrimp 4%, yeast extract. fructo-oligosaccharides, anchovy fish oil, salt. ADDITIVES: Nutritional Additives: Vitamin E 800 mg/kg, Taurine 800 mg/kg