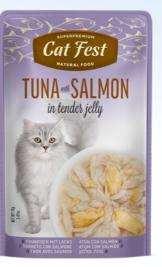

COMPOSITION: tuna 54%, tuna broth 38%, salmon 6%, yeast extract, fructo-oligosaccharides, anchovy fish oil, salt. ADDITIVES: Nutritional Additives: Vitamin E 800 mg/kg, Taurine 800 mg/kg

COMPOSITION: tuna 54%, tuna broth 38%, sea bream 6%, yeast extract, fructo-oligosaccharides, anchovy fish oil, salt. ADDITIVES: Nutritional Additives: Vitamin E 800 mg/kg, Taurine 800 mg/kg