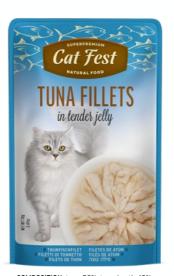

COMPOSITION: tuna 58%, tuna broth 40%, yeast extract, fructo-oligosaccharides, anchovy fish oil, salt. ADDITIVES: Nutritional Additives: Vitamin E 800 mg/kg, Taurine 800 mg/kg

COMPOSITION: tuna 54%, tuna broth 40%, shrimp 4%, yeast extract, fructo-oligosaccharides, anchovy fish oil, salt. ADDITIVES: Nutritional Additives: Vitamin E 800 mg/kg, Taurine 800 mg/kg