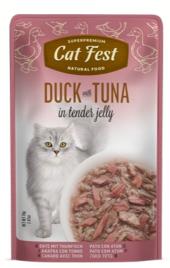

COMPOSITION: duck 54%, duck broth 38%, salmon 6%, yeast extract, fructo-oligosaccharides, anchovy fish oil, salt. ADDITIVES: Nutritional Additives: Vitamin E 800 mg/kg, Taurine 800 mg/kg

COMPOSITION: duck 54%, duck broth 38%, tuna 6%, yeast extract, fructo-oligosaccharides, anchovy fish oil, salt. ADDITIVES: Nutritional Additives: Vitamin E 800 mg/kg, Taurine 800 mg/kg