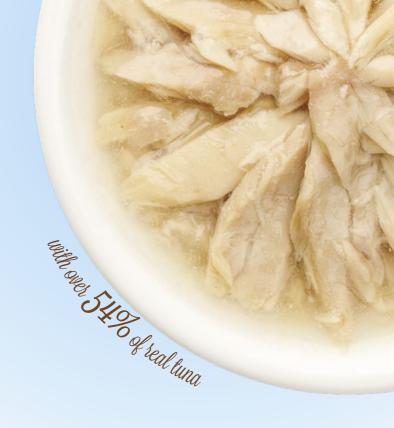

### TUNA

- SUPPORTS HEART AND CARDIOVASCULAR HEALTH
- GREAT PROTEINS FOR WEIGHT MANAGEMENT
- NATURALLY BOOSTS THE CAT'S IMMUNE SYSTEM

Being rich in omega-3 essential fatty acids, tuna promotes good skin and coat health in cats and has anti-inflammatory properties. It is low in carbohydrates, making it great for weight management and reducing health risks associated with overweight. Its tempting aroma and flavor makes it irresistible to cats.

COMPOSITION: tuna 58%, tuna broth 40%, yeast extract, fructo-oligosaccharides, anchovy fish oil, salt. ADDITIVES: Nutritional Additives: Vitamin E 800 mg/kg, Taurine 800 mg/kg

COMPOSITION: tuna 54%, tuna broth 40%, shrimp 4%, yeast extract, fructo-oligosaccharides, anchovy fish oil, salt. ADDITIVES: Nutritional Additives: Vitamin E 800 mg/kg, Taurine 800 mg/kg