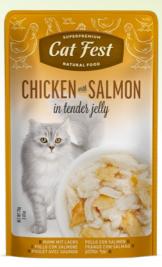

COMPOSITION: chicken 54%, chicken broth 38%, salmon 6%, yeast extract, fructo-oligosaccharides, anchovy fish oil, salt. ADDITIVES: Nutritional Additives: Vitamin E 800 mg/kg, Taurine 800 mg/kg

COMPOSITION: chicken 54%, chicken broth 38%, shrimp 4%, yeast extract. fructo-oligosaccharides, anchovy fish oil, salt. ADDITIVES: Nutritional Additives: Vitamin E 800 mg/kg, Taurine 800 mg/kg

COMPOSITION: salmon 58%, salmon broth 40%, yeast extract, fructo-oligosaccharides, anchovy fish oil, salt. ADDITIVES: Nutritional Additives: Vitamin E 800 mg/kg, Taurine 800 mg/kg

COMPOSITION: salmon 54%, salmon broth 38%, crab stick 6%, yeast extract, fructo-oligosaccharides, anchovy fish oil, salt. ADDITIVES: Nutritional Additives: Vitamin E 800 mg/kg, Taurine 800 mg/kg