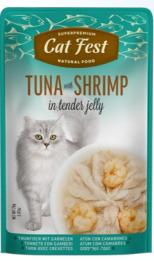

COMPOSITION: tuna 58%, tuna broth 40%, yeast extract, fructo-oligosaccharides, anchovy fish oil, salt. ADDITIVES: Nutritional Additives: Vitamin E 800 mg/kg, Taurine 800 mg/kg

COMPOSITION: tuna 54%, tuna broth 40%, shrimp 4%, yeast extract, fructo-oligosaccharides, anchovy fish oil, salt. ADDITIVES: Nutritional Additives: Vitamin E 800 mg/kg, Taurine 800 mg/kg