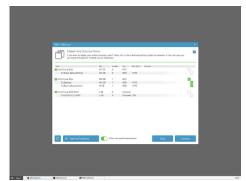

## Easy Disk Management with O&O PartitionManager

O&O PartitionManager facilitates the creation, deletion, enlargement, and reduction of partitions. It also allows for the resizing of the system partition and optimizes the arrangement of files for efficient use of storage space.