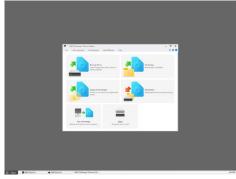

#### The O&O BlueCon Assistant

The O&O BlueCon Assistant offers direct and easy access to all the essential features of the program. This saves time and provides a quick overview of the available tools, eliminating the need to navigate through complex menus.

Mainview

Mainview - O&O BlueCon Assistant

O&O UpdateRemover

## 0&0 BlueCon 21

O&O FileExplorer

Load Driver

O&O UserManager