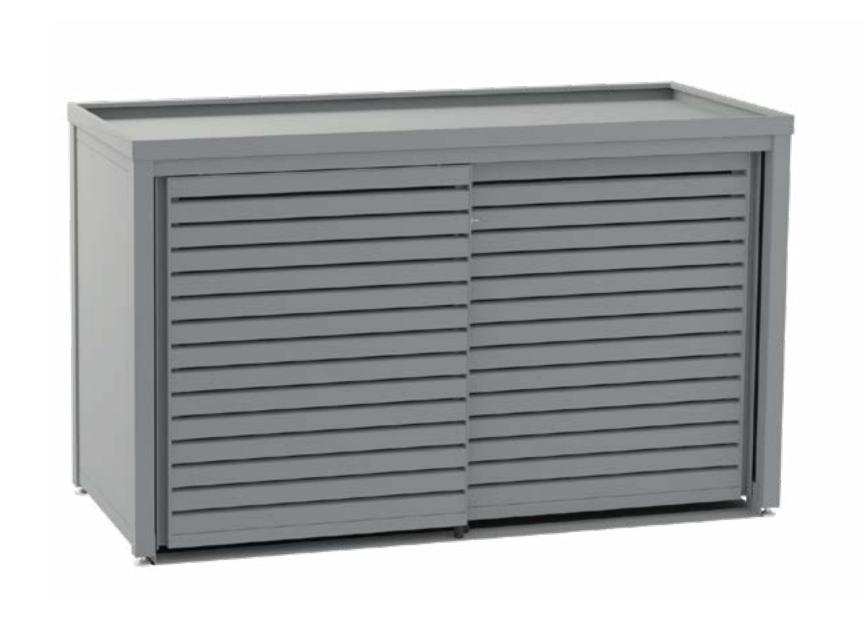

### StyleOUT® STORE MINI

StyleOUT® STORE MINI is primarily intended for storing prams and rollators and is large enough for one bicycle or several children's bicycles.

#### StyleOUT® STORE MAXI

The large StyleOUT STORE MAXI storage unit offers more space and can be used to store other items beside bicycles.