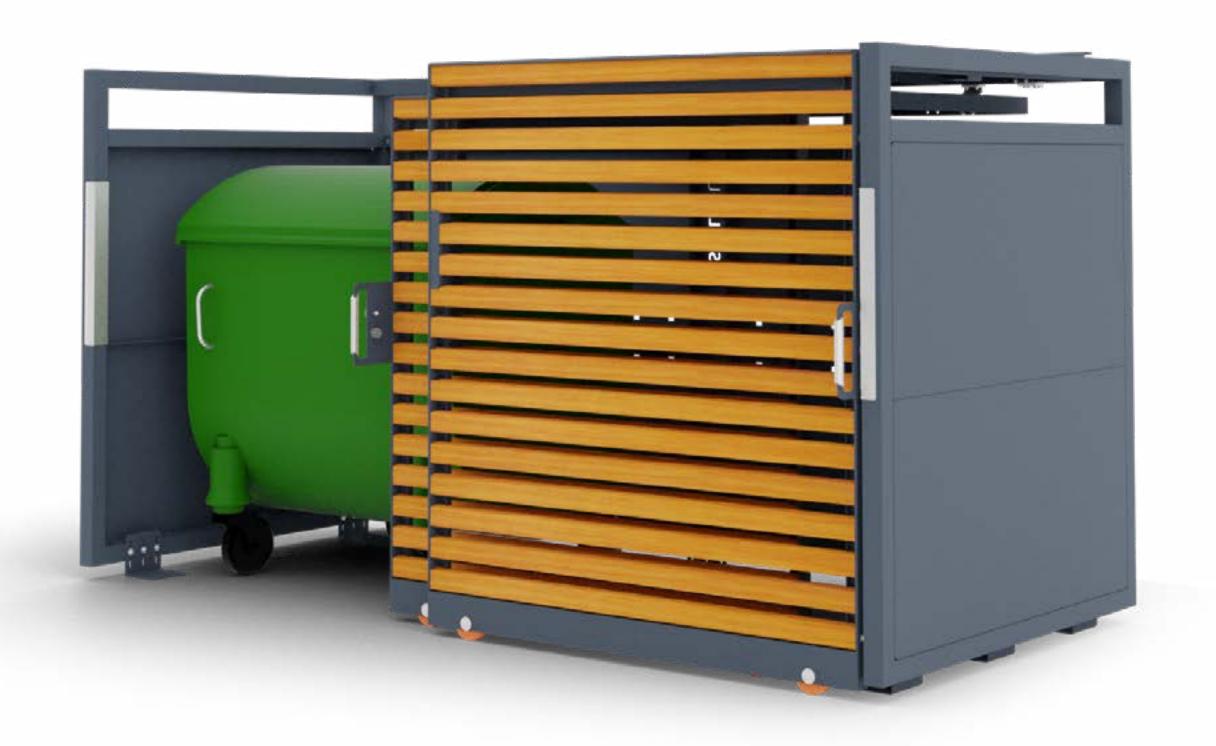

#### HideOUT

The submersible waste enclosure provides optimum use of external surfaces and at the same time protects containers and prevents the spread of unpleasant smells.