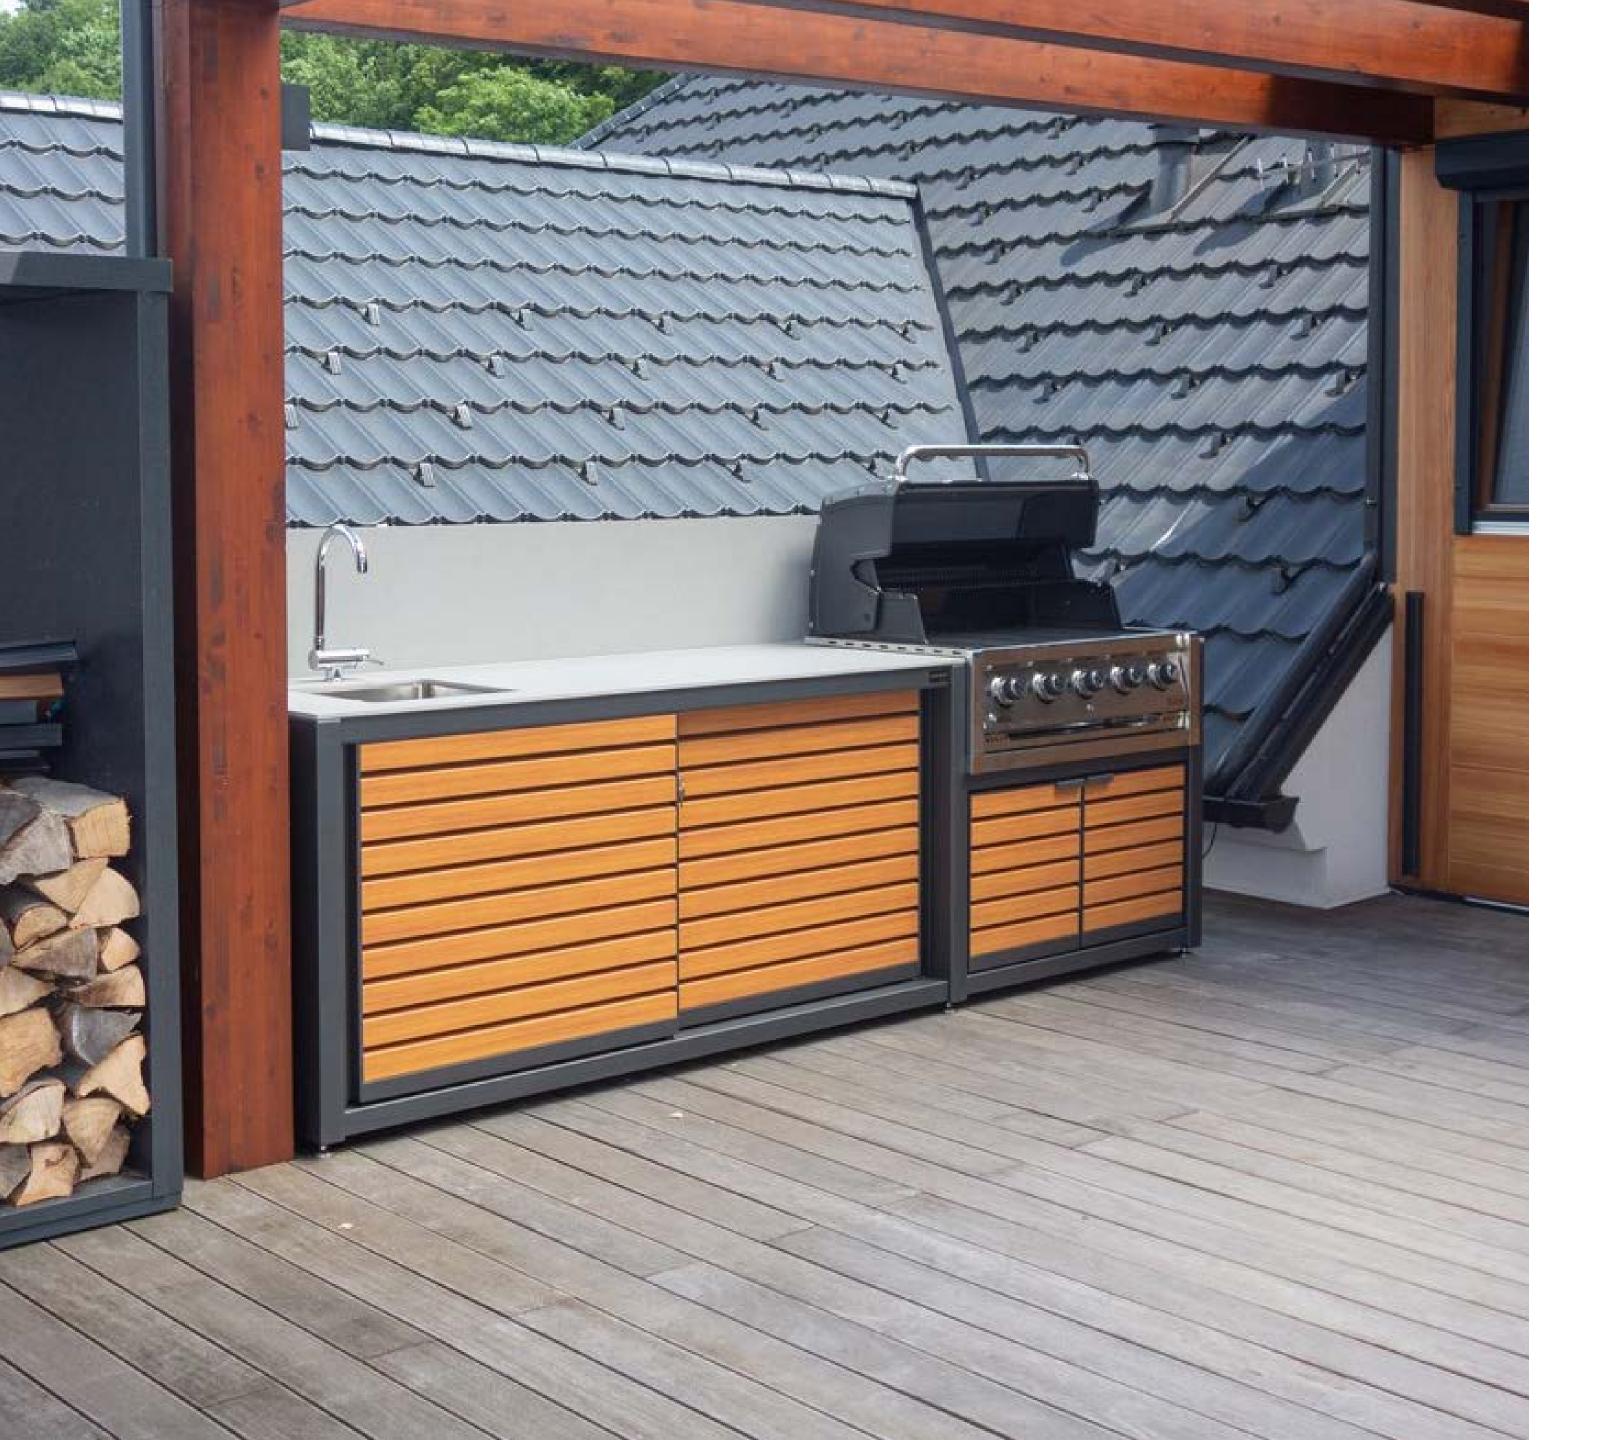

## CookOUT® OUTDOOR KITCHENS

CookOUT® outdoor kitchen is designed to be resistant to weather conditions and can be placed outdoor. It can be placed on a balcony or a terrace due to its low weight.