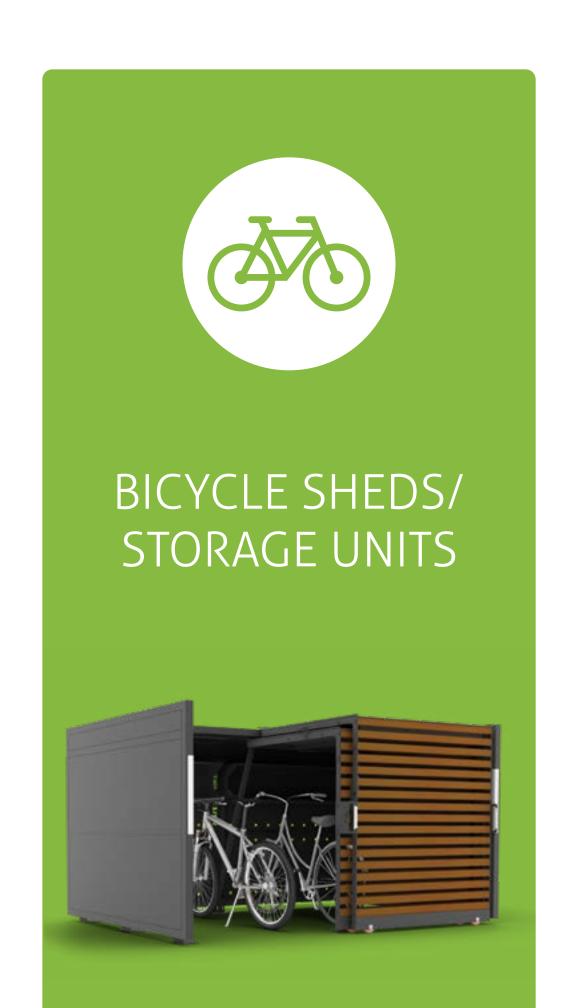

### BICYCLE SHEDS / STORAGE UNITS

#### StyleOUT® BIKE

In the StyleOUT® BIKE bicycle shed, your bicycles will be safely stored and easily accessible.

#### StyleOUT® GARAGE

The StyleOUT® GARAGE is a bicycle garage characterised by its overhead door that provides easy access to your bicycles.