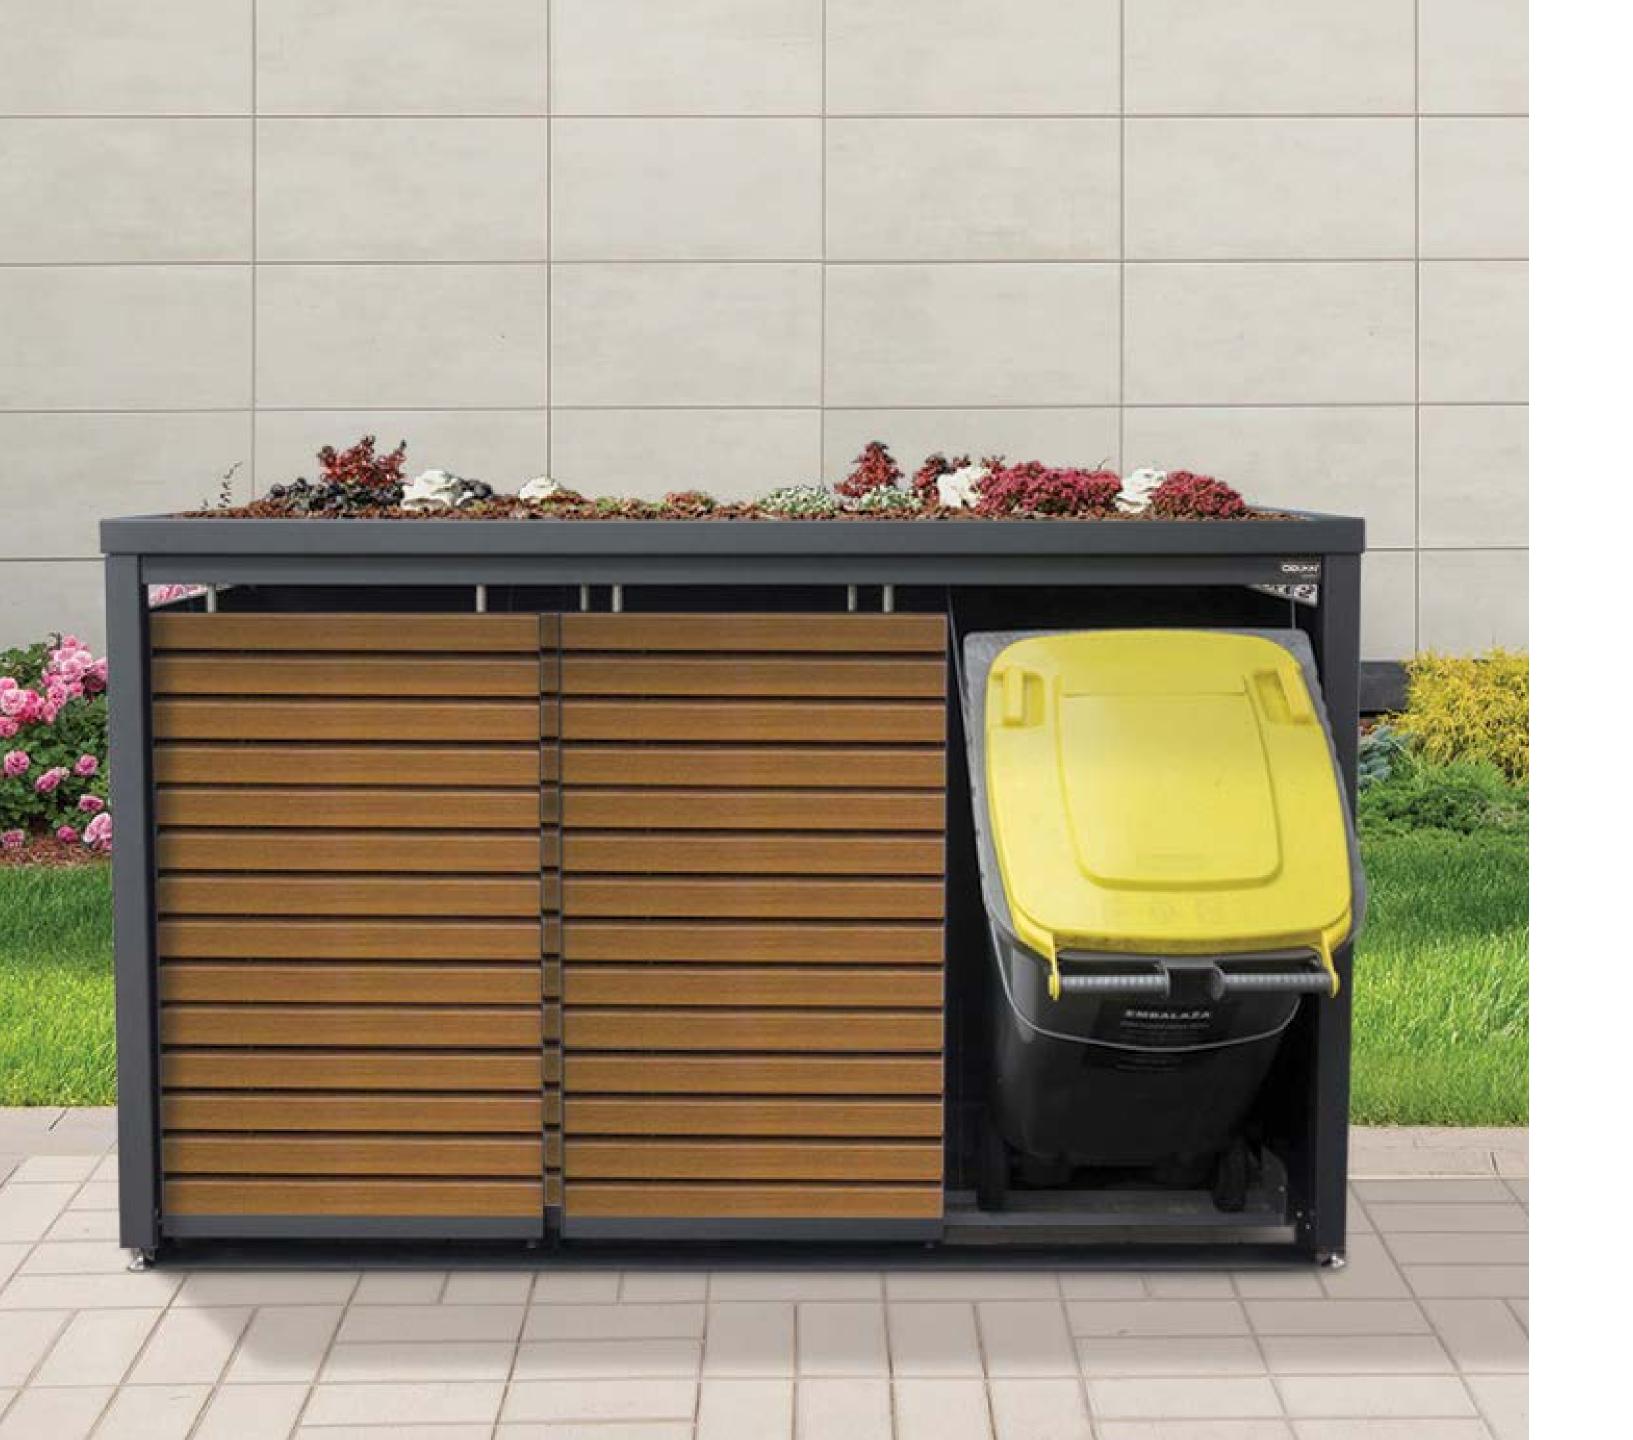

## WASTE ENCLOSURES

#### StyleOUT® 120/240

StyleOUT® bins enclosure are produced in four different models and six different sizes.

#### StyleOUT® 770/1100

StyleOUT® 770/1100 waste enclosures are designed to enclose large containers with a volume of 660L, 770L or 1100L.