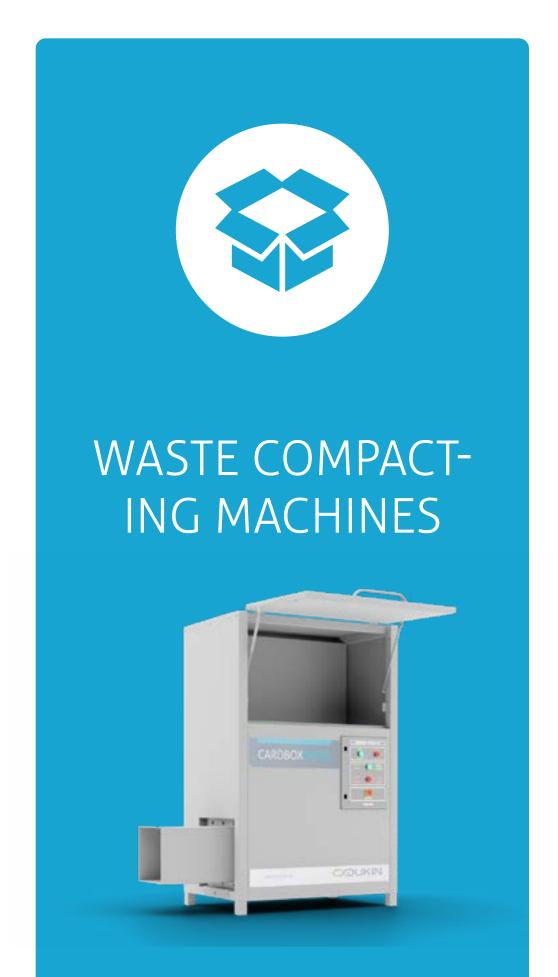

## WASTE COMPACTING MACHINES

#### CardboxPRESS 200

The CardboxPRESS 200 cardboard compactor is designed to reduce the volume of cardboard packaging for companies and medium-sized commercial buildings.

CardboxPRESS 200 with a lid

CardboxPRESS 200 with loading opening