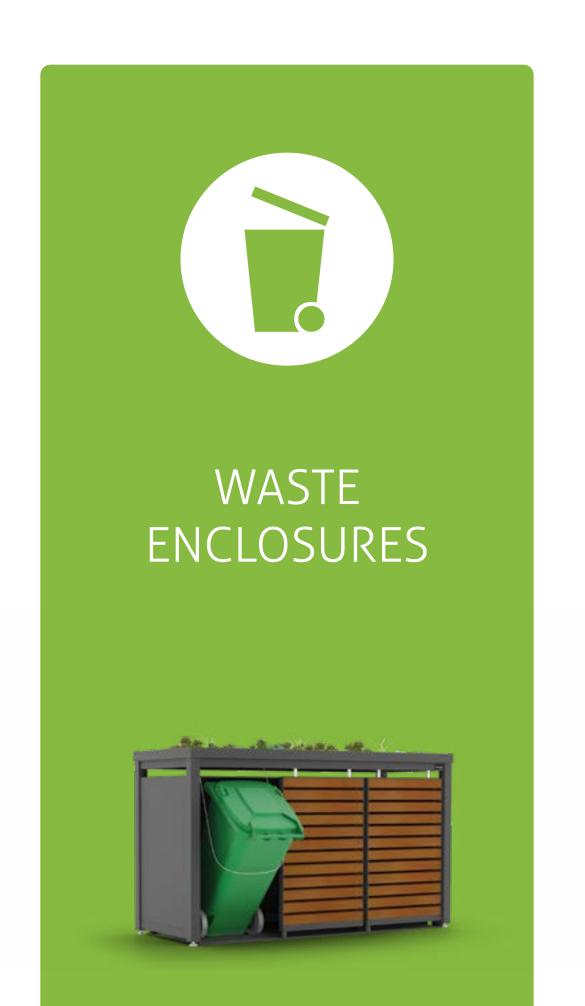

## WASTE ENCLOSURES

#### StyleOUT® 120/240

StyleOUT® bins enclosure are produced in four different models and six different sizes.

#### StyleOUT® 770/1100

StyleOUT® 770/1100 waste enclosures are designed to enclose large containers with a volume of 660L, 770L or 1100L.