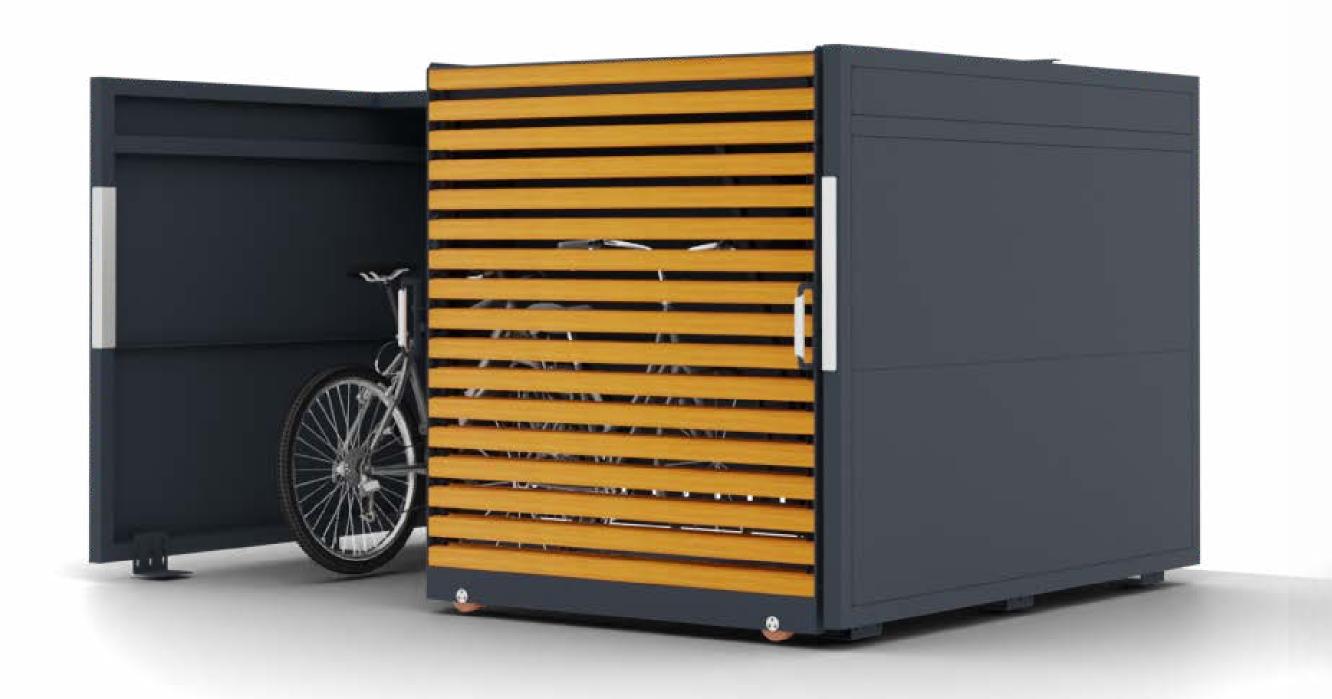

#### StyleOUT® BIKE

In the StyleOUT® BIKE bicycle shed, your bicycles will be safely stored and easily accessible.

#### StyleOUT® GARAGE

The StyleOUT® GARAGE is a bicycle garage characterised by its overhead door that provides easy access to your bicycles.