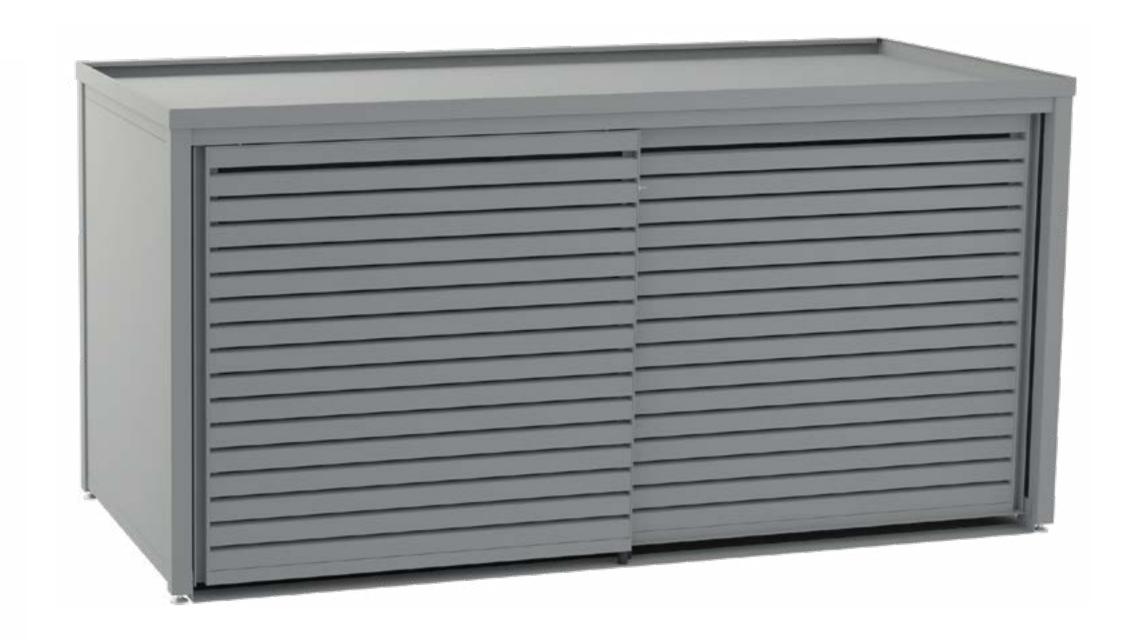

#### StyleOUT® STORE MAXI

The large StyleOUT STORE MAXI storage unit offers more space and can be used to store other items beside bicycles.