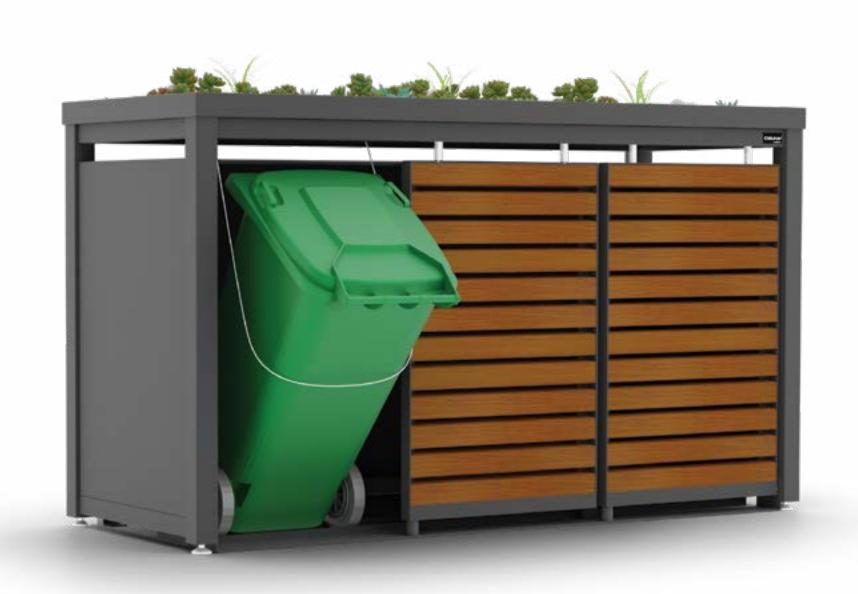

#### StyleOUT® 120/240

StyleOUT® bins enclosure are produced in four different models and six different sizes.

#### StyleOUT® 770/1100

StyleOUT® 770/1100 waste enclosures are designed to enclose large containers with a volume of 660L, 770L or 1100L.