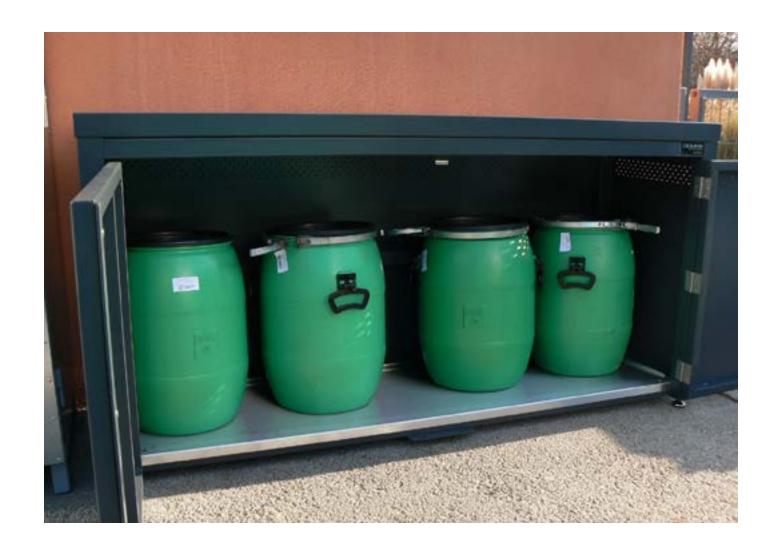

#### BioBOX

The BioBOX storage unit was designed to store biowaste containers and is fitted with a lock as standard equipment.