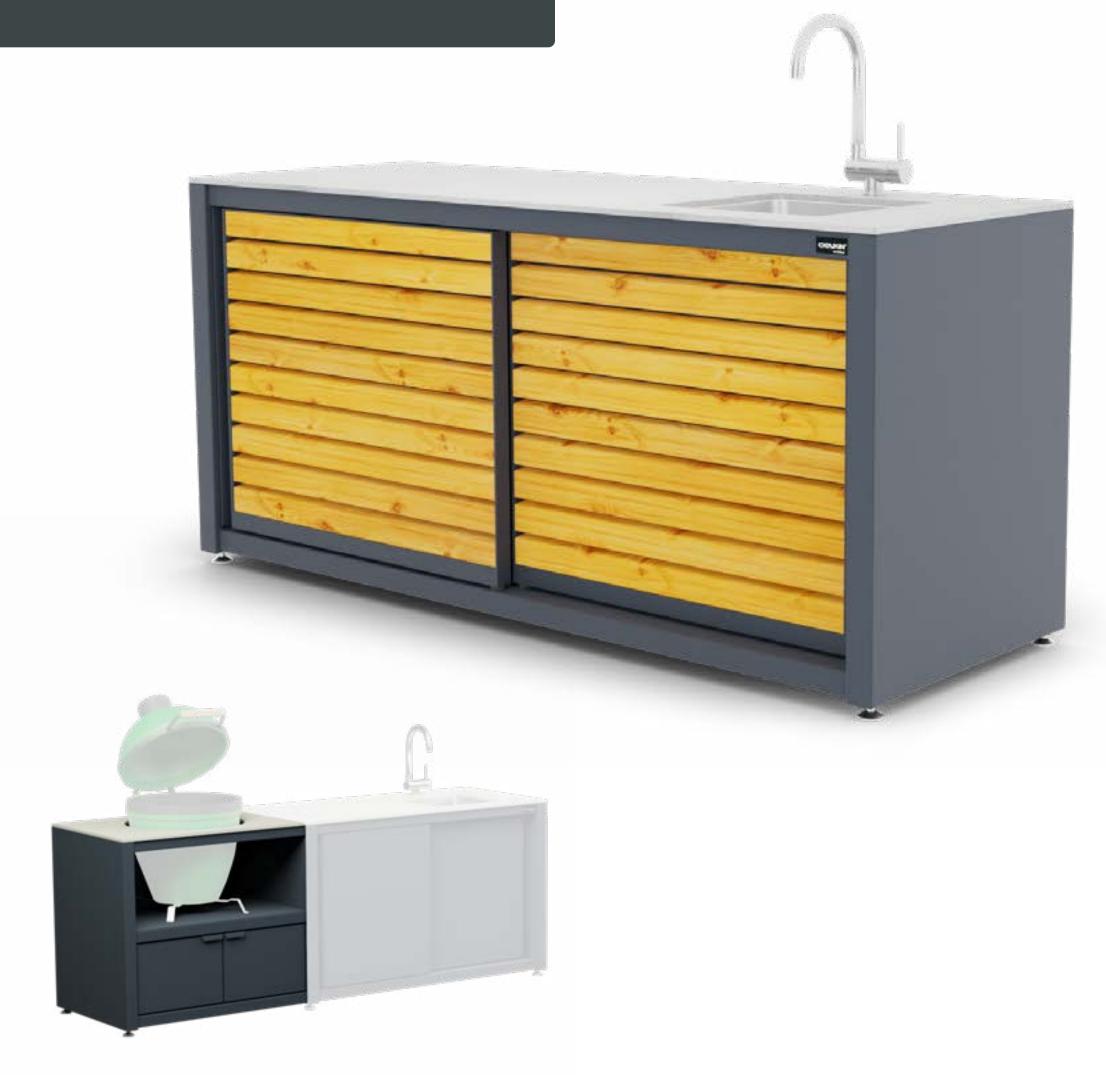

## CookOUT® OUTDOOR KITCHENS

CookOUT® outdoor kitchen is designed to be resistant to weather conditions and can be placed outdoor. It can be placed on a balcony or a terrace due to its low weight.

#### GRILL MODULES:

MINI GRILL MODULE

MODULE EGG