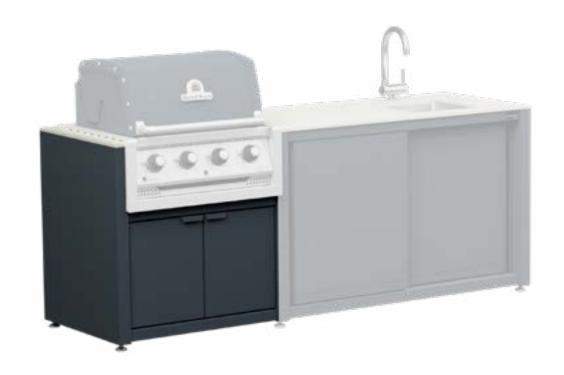

## CookOUT® OUTDOOR KITCHENS

CookOUT® outdoor kitchen is designed to be resistant to weather conditions and can be placed outdoor. It can be placed on a balcony or a terrace due to its low weight.

#### GRILL MODULES:

MINI GRILL MODULE

MODULE EGG