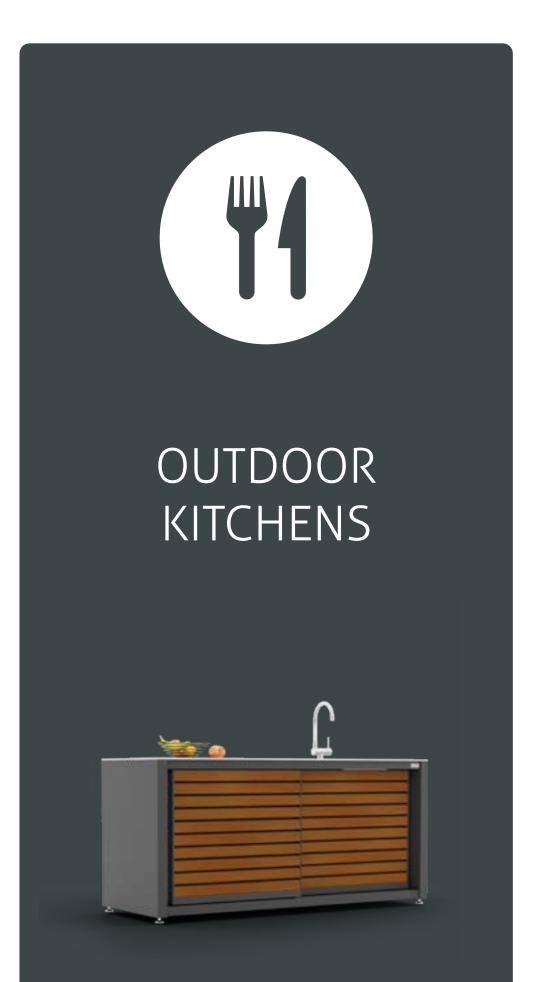

## CookOUT® OUTDOOR KITCHENS

CookOUT® outdoor kitchen is designed to be resistant to weather conditions and can be placed outdoor. It can be placed on a balcony or a terrace due to its low weight.