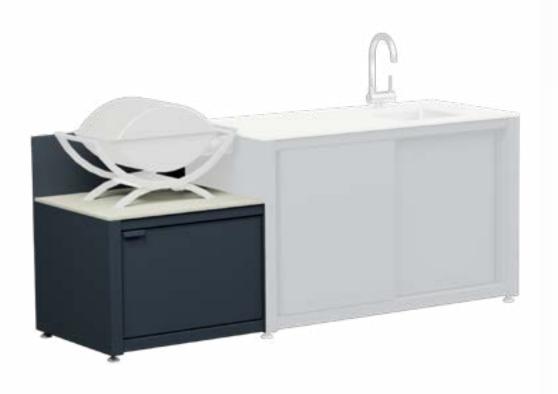

## CookOUT® OUTDOOR KITCHENS

CookOUT® outdoor kitchen is designed to be resistant to weather conditions and can be placed outdoor. It can be placed on a balcony or a terrace due to its low weight.

#### GRILL MODULES:

MINI GRILL MODULE

MODULE EGG