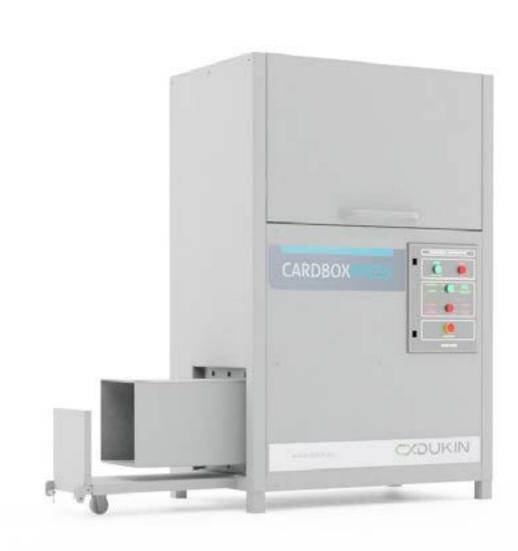

#### CardboxPRESS 200

The CardboxPRESS 200 cardboard compactor is designed to reduce the volume of cardboard packaging for companies and medium-sized commercial buildings.

CardboxPRESS 200 with a lid

CardboxPRESS 200 with loading opening