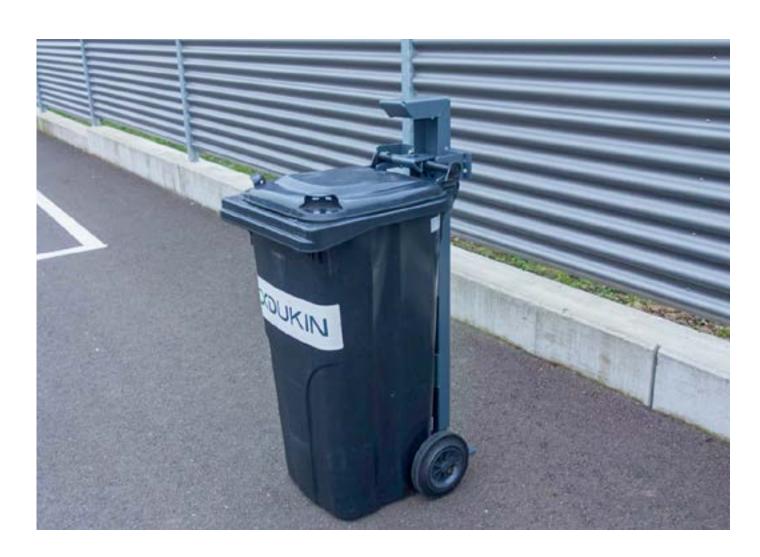

#### **FixOUT**

The fixation pillar is designed to fix waste containers, thus protecting them from overturning in the event of storm or vandalism.