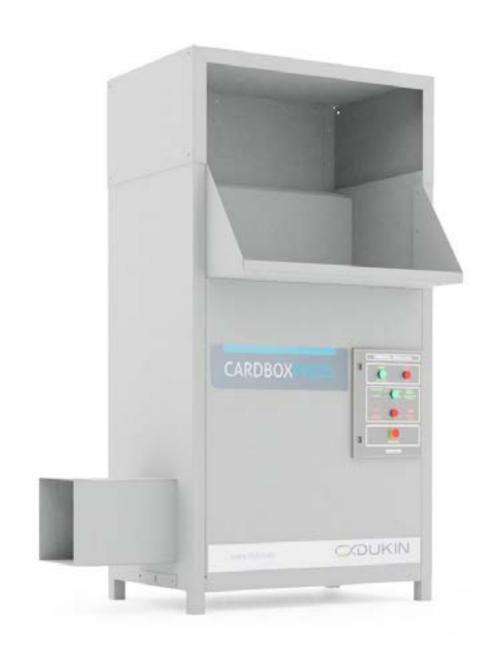

#### CardboxPRESS 200

The CardboxPRESS 200 cardboard compactor is designed to reduce the volume of cardboard packaging for companies and medium-sized commercial buildings.

CardboxPRESS 200 with a lid

CardboxPRESS 200 with loading opening