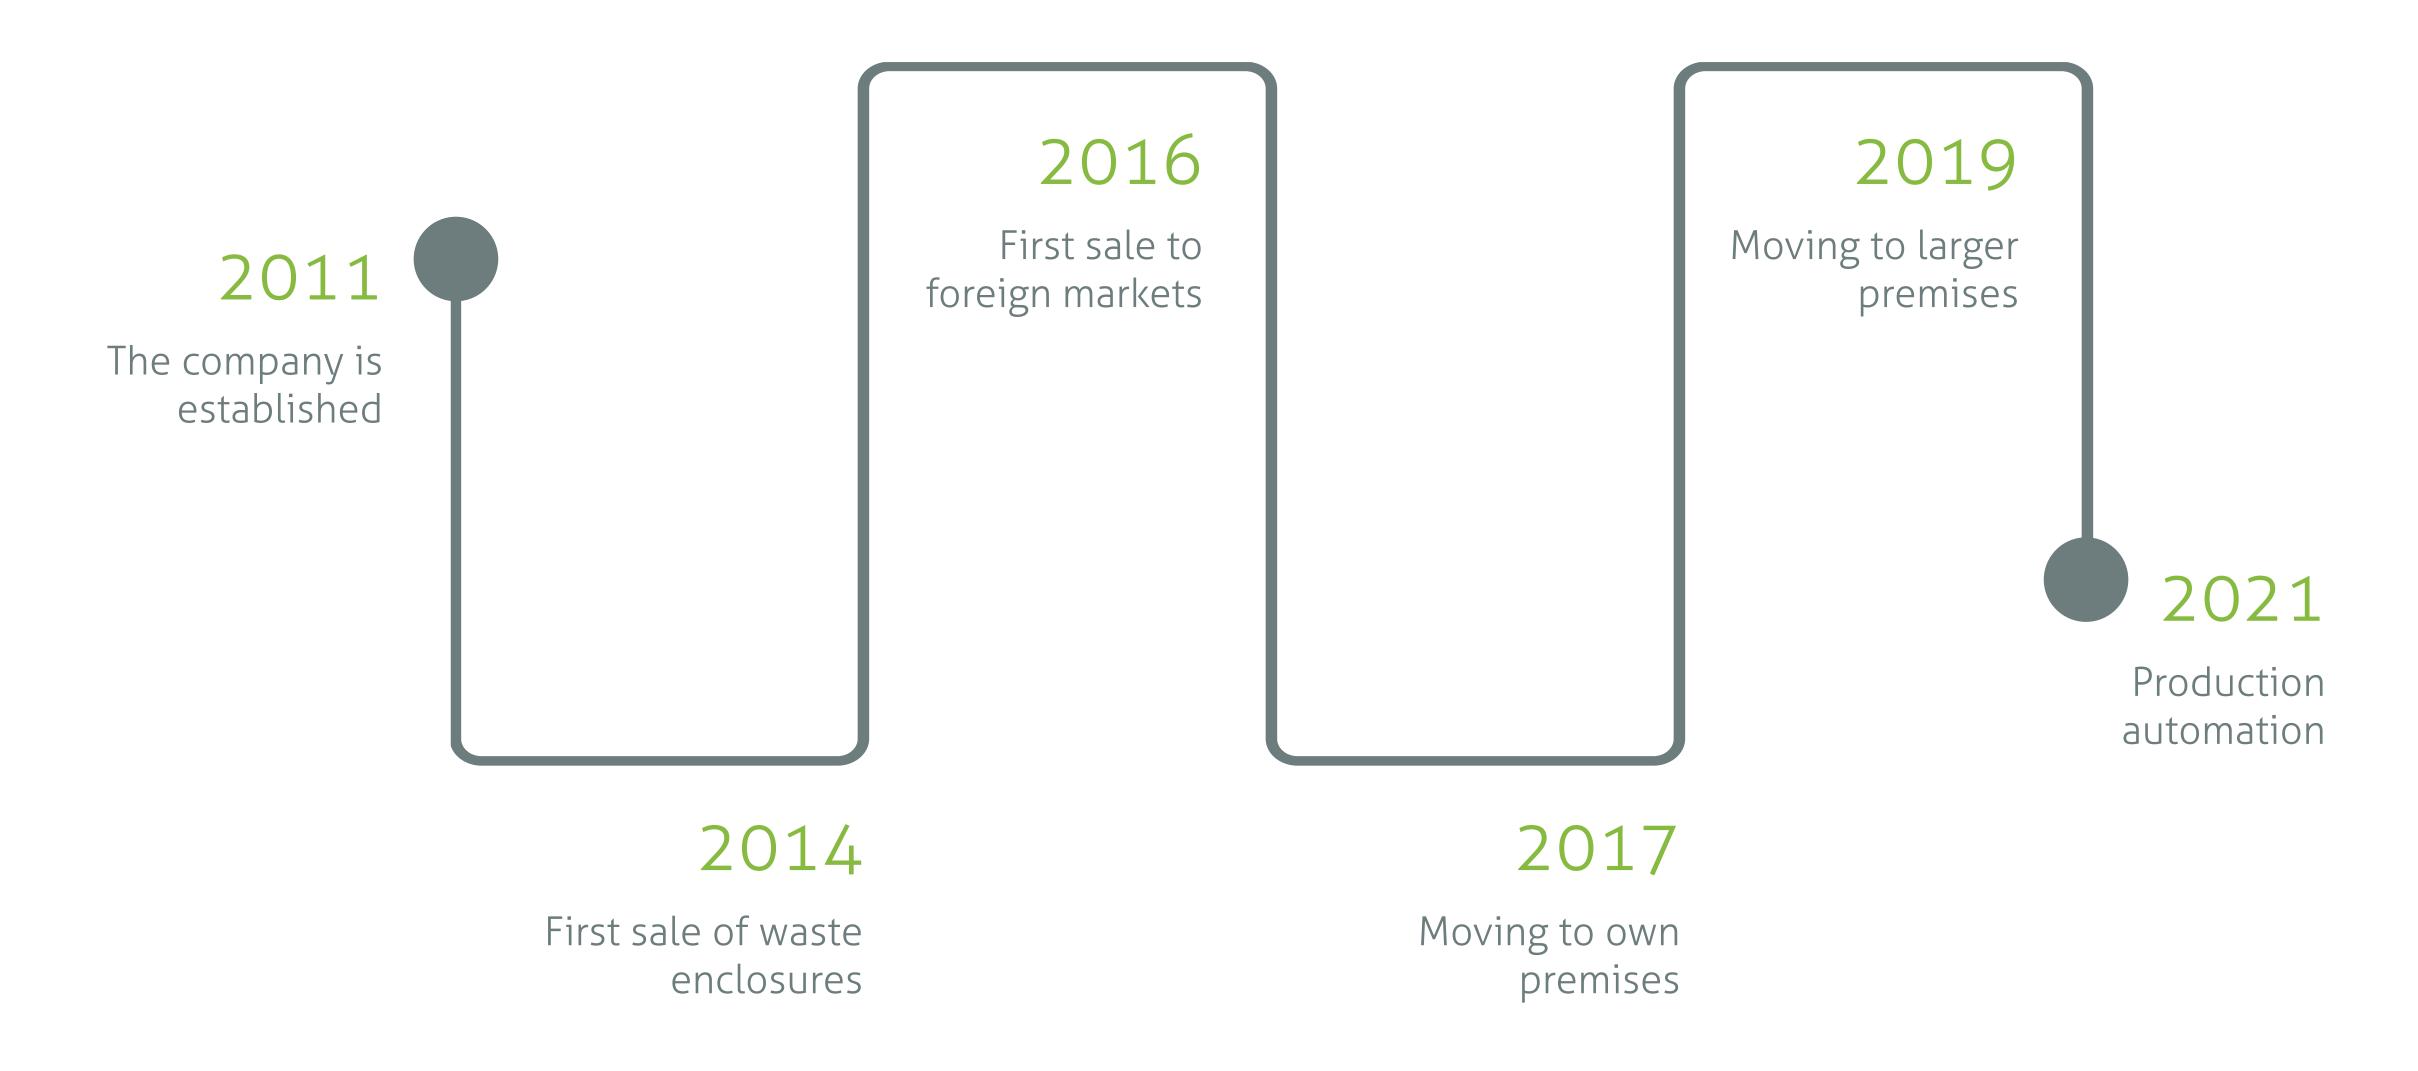

### OUR HISTORY

INFRASTRUCTURE

FACILITY SIZE

PEOPLE

REVENUE

1 000 m<sup>2</sup>

15

2 mio EUR