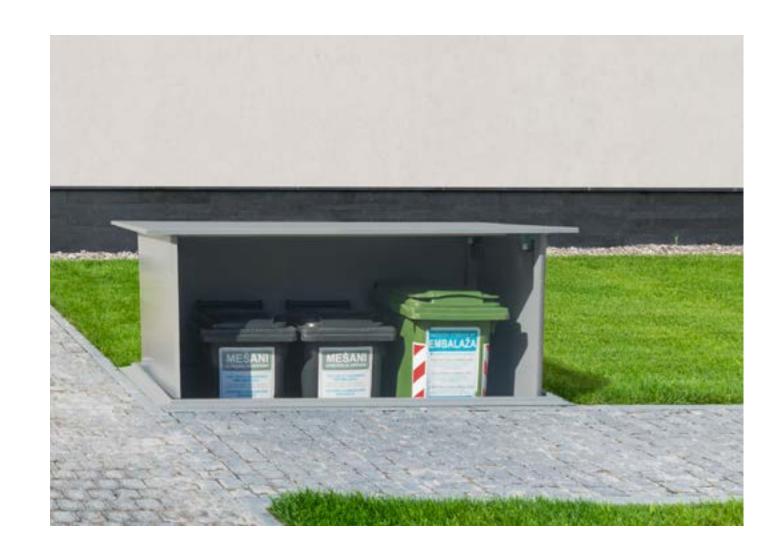

#### HideOUT

The submersible waste enclosure provides optimum use of external surfaces and at the same time protects containers and prevents the spread of unpleasant smells.