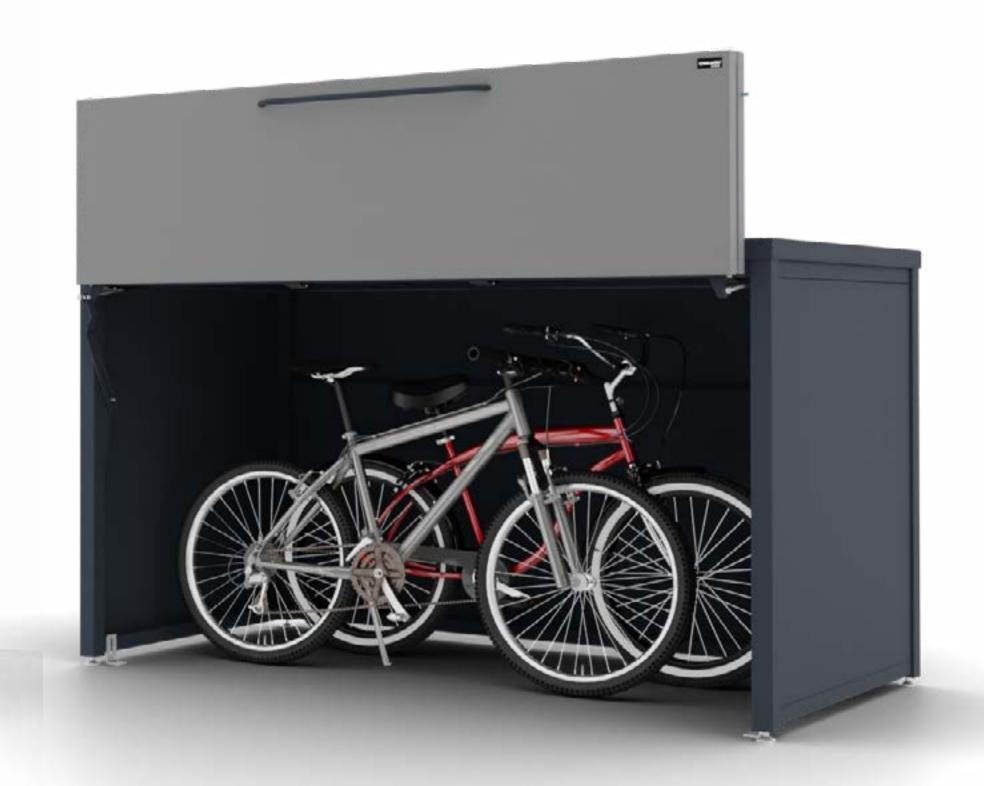

### StyleOUT® STORE MINI

StyleOUT® STORE MINI is primarily intended for storing prams and rollators and is large enough for one bicycle or several children's bicycles.

#### StyleOUT® STORE MAXI

The large StyleOUT STORE MAXI storage unit offers more space and can be used to store other items beside bicycles.