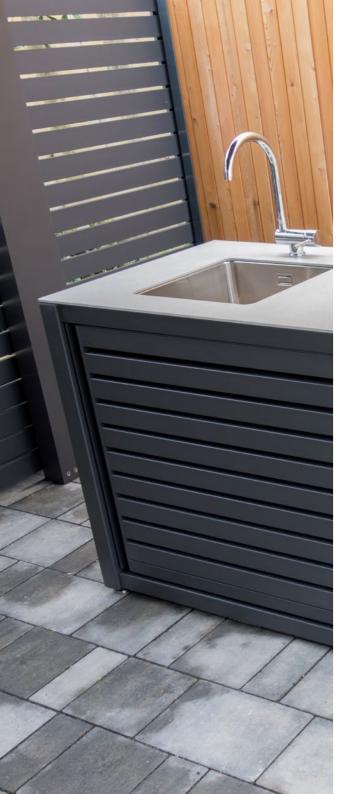

### LEFT, RIGHT OR CENTRAL ARRANGEMENT POSSIBLE. ALSO AVAILABLE AS A FREE-STANDING MODULE.