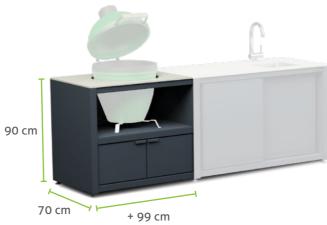

## CookOUT<sup>®</sup> – GRILL ELEMENTS

### LEFT, RIGHT OR CENTRAL ARRANGEMENT POSSIBLE. ALSO AVAILABLE AS A FREE-STANDING MODULE.