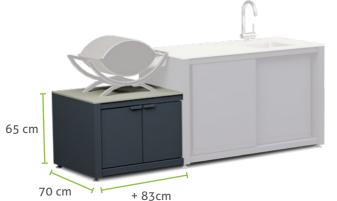

## CookOUT<sup>®</sup> – GRILL ELEMENTS

### LEFT, RIGHT OR CENTRAL ARRANGEMENT POSSIBLE. ALSO AVAILABLE AS A FREE-STANDING MODULE.