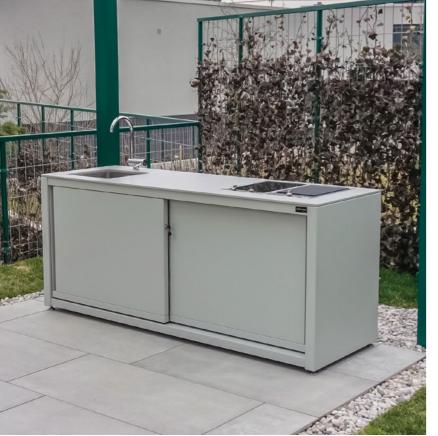

you enjoy making meals for friends and family?

## COOKING EVEN SIMPLER!









## CookOUT<sup>®</sup> – SIZES





## CookOUT<sup>®</sup> – MODELS





## CookOUT® LINIS

## CookOUT<sup>®</sup> – GRILL ELEMENTS

### LEFT, RIGHT OR CENTRAL ARRANGEMENT POSSIBLE. ALSO AVAILABLE AS A FREE-STANDING MODULE.

#### OPTIONAL EQUIPMENT





Pull-out bins



Narrower shelf



Electrical socket





**GRILL MODULE** 



EGG MODULE



MINI GRILL MODULE



**GRILL INTEGRATION INTO** THE COUNTERTOP









Additional shelf

Lock



## BUILT-IN ELEMENTS AND OPTIONAL EQUIPMENT





### Protective back wall + LED ambient lighting



### Foldable shelf



#### Protective cover

Custom opening in the countertop Dekton<sup>®</sup> for eletrical plate, induction plate, gas plate, etc.

### 

## CookOUT®















# RAL 9007 RAL 7016 Grey aluminium Anthracite grey ? RAL 8019 colour of Grey-brown your choice **DEKTON® KOVIK** CONCRETE DECOR Customize your outdoor kitchen. Scan the QR Code and open the configurator.



### FAUX WOOD (only for the LINIS model)



DEKOR 1 Dark cherry



DEKOR 2 Wenge



DEKOR 4 Light cherry



DEKOR 5 Mahogany



DEKOR 6 Douglas fir



**DEKTON® DANAE** SAND DECOR





# 

#### DUKIN d.o.o.

Babinska cesta 6A 9240 Ljutomer Slovenia

sales@dukin.eu +386 (0)59 100 150



www.dukin.eu