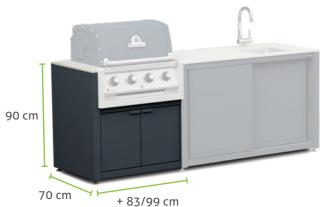

tchen is the step to make your social life so much better. It will let you make your meals outside, on the terrace, surrounded by your near and dear ones.

> Invite your family, friends and neighbours to spend some quality time with you in your CookOUT<sup>®</sup> outdoor kitchen!

## WHY NOT COOK OUTDOORS AND ENJOY SOME FRESH AIR WITH YOUR **NEAR AND DEAR ONES!**

Do you spend a lot of time outdoors? Do you enjoy making meals for friends and family?

## COOKING EVEN SIMPLER!









## CookOUT<sup>®</sup> – SIZES





## CookOUT<sup>®</sup> – MODELS





## CookOUT® LINIS

## CookOUT<sup>®</sup> – GRILL ELEMENTS

### LEFT, RIGHT OR CENTRAL ARRANGEMENT POSSIBLE. ALSO AVAILABLE AS A FREE-STANDING MODULE.

#### OPTIONAL EQUIPMENT





Pull-out bins



Narrower shelf



Electrical socket





**GRILL MODULE** 



EGG MODULE



MINI GRILL MODULE



**GRILL INTEGRATION INTO** THE COUNTERTOP









Additional shelf

Lock



## BUILT-IN ELEMENTS AND OPTIONAL EQUIPMENT





### Protective back wall + LED ambient lighting



### Foldable shelf



#### Protective cover

Custom opening in the countertop Dekton<sup>®</sup> for eletrical plate, induction plate, gas plate, etc.

### 

## CookOUT®















# RAL 9007 RAL 7016 Grey aluminium Anthracite grey ? RAL 8019 colour of Grey-brown your choice **DEKTON® KOVIK** CONCRETE DECOR Customize your outdoor kitchen. Scan the QR Code and open the configurator.



### FAUX WOOD (only for the LINIS model)



DEKOR 1 Dark cherry



DEKOR 2 Wenge



DEKOR 4 Light cherry



DEKOR 5 Mahogany



DEKOR 6 Douglas fir



**DEKTON® DANAE** SAND