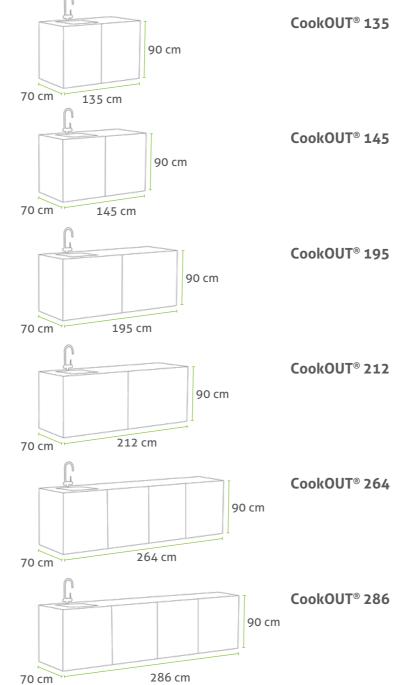

sup> sizes 06
  - CookOUT<sup>®</sup> models 07
  - CookOUT<sup>®</sup> grill elements 08
  - Built-in elements and optional equipment 09
    - Colours 13





Many would say that moments shared over tasty food make our lives so much better.

If the answer is YES, an outdoor kitchen is the step to make your social life so much better. It will let you make your meals outside, on the terrace, surrounded by your near and dear ones.

> Invite your family, friends and neighbours to spend some quality time with you in your CookOUT<sup>®</sup> outdoor kitchen!

## WHY NOT COOK OUTDOORS AND ENJOY SOME FRESH AIR WITH YOUR **NEAR AND DEAR ONES!**

Do you spend a lot of time outdoors? Do you enjoy making meals for friends and family?

## COOKING EVEN SIMPLER!









## CookOUT<sup>®</sup> – SIZES





## CookOUT<sup>®</sup> – MODELS





## CookOUT® LINIS

## CookOUT<sup>®</sup> – GRILL ELEMENTS

### LEFT, RIGHT OR CENTRAL ARRANGEMENT POSSIBLE. ALSO AVAILABLE AS A FREE-STANDING MODULE.

#### OPTIONAL EQUIPMENT





Pull-out bins



Narrower shelf



Electrical socket





**GRILL MODULE** 



EGG MODULE



MINI GRILL MODULE



**GRILL INTEGRATION INTO** THE COUNTERTOP









Additional shelf

Lock



## BUILT-IN ELEMENTS AND OPTIONAL EQUIPMENT





### Protective back wall + LED ambient lighting



### Foldable shelf



#### Protective cover

Custom opening in the countertop Dekton<sup>®</sup> for eletrical plate, induction plate, gas plate, etc.

### 

## CookOUT®















# RAL 9007 RAL 7016 Grey aluminium Anthracite grey ? RAL 8019 colour of Grey-brown your choice **DEKTO