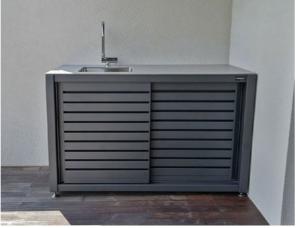

u enjoy making meals for friends and family?

## COOKING EVEN SIMPLER!









## CookOUT<sup>®</sup> – SIZES





## CookOUT<sup>®</sup> – MODELS





## CookOUT® LINIS

## CookOUT<sup>®</sup> – GRILL ELEMENTS

### LEFT, RIGHT OR CENTRAL ARRANGEMENT POSSIBLE. ALSO AVAILABLE AS A FREE-STANDING MODULE.

#### OPTIONAL EQUIPMENT





Pull-out bins



Narrower shelf



Electrical socket





**GRILL MODULE** 



EGG MODULE



MINI GRILL MODULE



**GRILL INTEGRATION INTO** THE COUNTERTOP









Additional shelf

Lock



## BUILT-IN ELEMENTS AND OPTIONAL EQUIPMENT





### Protective back wall + LED ambient lighting



### Foldable shelf



#### Protective cover

Custom opening in the countertop Dekton<sup>®</sup> for eletrical plate, induction plate, gas plate, etc.

### 

## CookOUT®















# RAL 9007 RAL 7016 Grey aluminium Anthracite grey ? RAL 8019 colour of Grey-brown your choice **DEKTON® KOVIK** CONCRETE DECOR Customize your outdoor kitchen. Scan the QR Code and open the configurator.



### FAUX WOOD (only for the LINIS model)



DEKOR 1 Dark cherry



DEKOR 2 Wenge



DEKOR 4 Light cherry



DEKOR 5 Mahogany



DEKOR 6 Douglas fir



**DEKTON® DANAE** SAND DECOR





# 

#### DUKIN d.o.o.

Babinska cesta 6A 9240 Ljutomer Slovenia

sales@dukin.eu +386 (0)59 100 150



www.dukin.eu