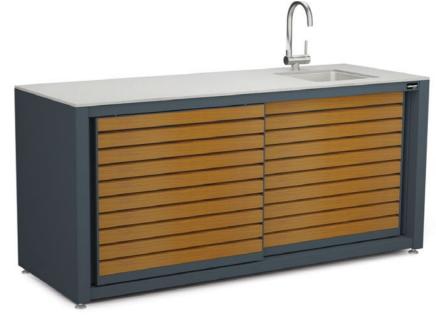

p> sizes 06
  - CookOUT<sup>®</sup> models 07
  - CookOUT<sup>®</sup> grill elements 08
  - Built-in elements and optional equipment 09
    - Colours 13





Many would say that moments shared over tasty food make our lives so much better.

If the answer is YES, an outdoor kitchen is the step to make your social life so much better. It will let you make your meals outside, on the terrace, surrounded by your near and dear ones.

> Invite your family, friends and neighbours to spend some quality time with you in your CookOUT<sup>®</sup> outdoor kitchen!

## WHY NOT COOK OUTDOORS AND ENJOY SOME FRESH AIR WITH YOUR **NEAR AND DEAR ONES!**

Do you spend a lot of time outdoors? Do you enjoy making meals for friends and family?

## COOKING EVEN SIMPLER!









## CookOUT<sup>®</sup> – SIZES





## CookOUT<sup>®</sup> – MODELS





## CookOUT® LINIS

## CookOUT<sup>®</sup> – GRILL ELEMENTS

### LEFT, RIGHT OR CENTRAL ARRANGEMENT POSSIBLE. ALSO AVAILABLE AS A FREE-STANDING MODULE.

#### OPTIONAL EQUIPMENT





Pull-out bins



Narrower shelf



Electrical socket





**GRILL MODULE** 



EGG MODULE



MINI GRILL MODULE



**GRILL INTEGRATION INTO** THE COUNTERTOP









Additional shelf

Lock



## BUILT-IN ELEMENTS AND OPTIONAL EQUIPMENT





### Protective back wall + LED ambient lighting



### Foldable shelf



#### Protective cover

Custom opening in the countertop Dekton<sup>®</sup> for eletrical plate, induction plate, gas plate, etc.

### 

## CookOUT®















# RAL 9007 RAL 7016 Grey aluminium Anthracite grey ? RAL 8019 colour of Grey-brown your choice **DEKTON®