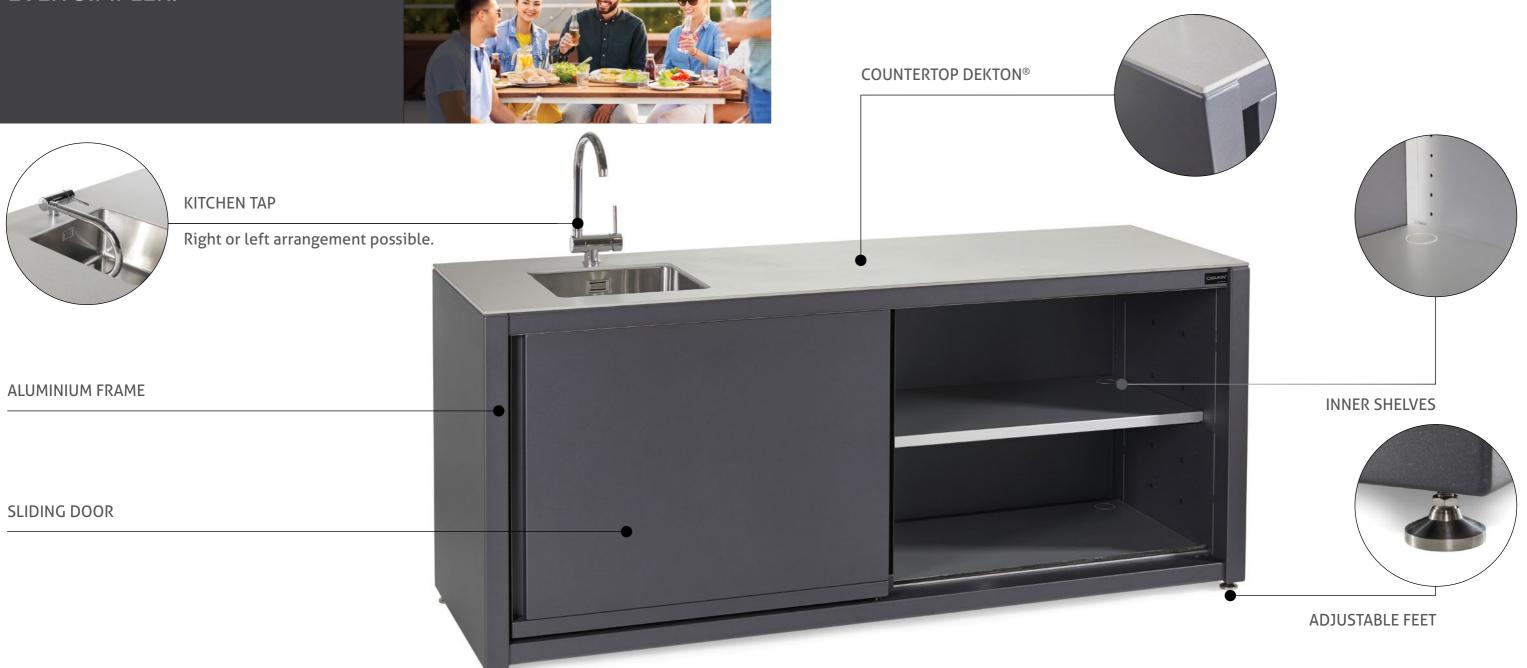

## BUILT-IN ELEMENTS AND OPTIONAL EQUIPMENT

### Protective back wall + LED ambient lighting

### Foldable shelf

#### Protective cover

Custom opening in the countertop Dekton<sup>®</sup> for eletrical plate, induction plate, gas plate, etc.