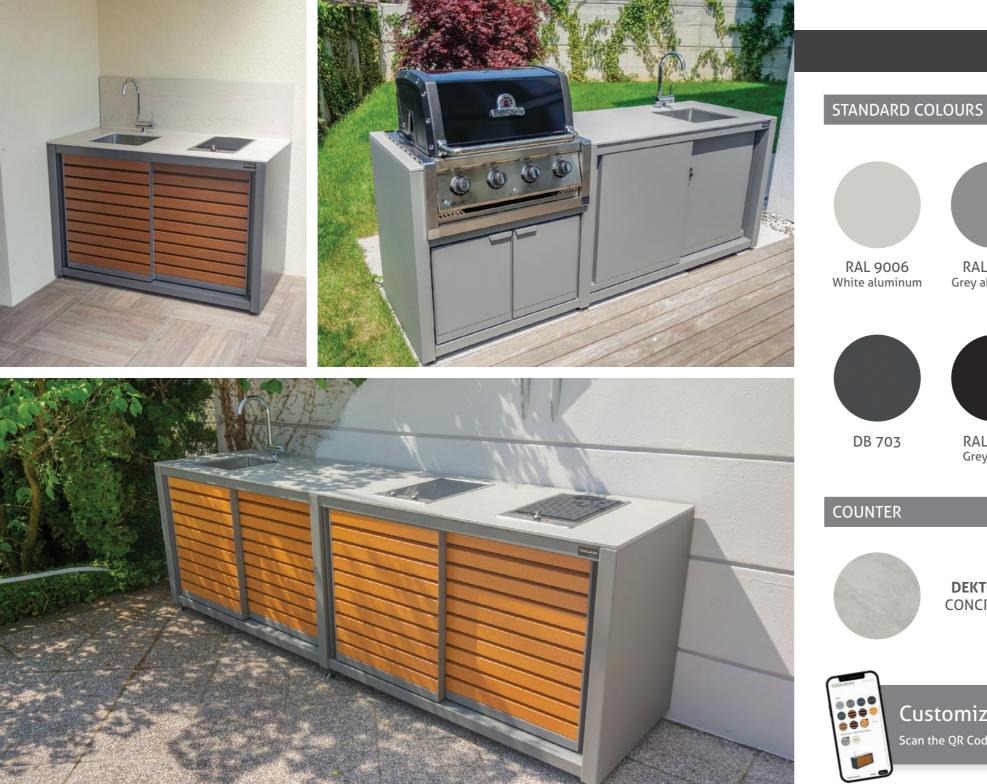

# RAL 9007 RAL 7016 Grey aluminium Anthracite grey ? RAL 8019 colour of Grey-brown your choice **DEKTON® KOVIK** CONCRETE DECOR Customize your outdoor kitchen. Scan the QR Code and open the configurator.

### FAUX WOOD (only for the LINIS model)

DEKOR 1 Dark cherry

DEKOR 2 Wenge

DEKOR 4 Light cherry

DEKOR 5 Mahogany

DEKOR 6 Douglas fir

**DEKTON® DANAE** SAND DECOR