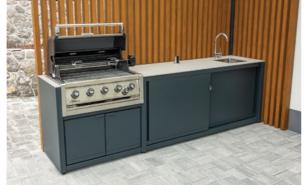

## CookOUT<sup>®</sup> – GRILL ELEMENTS

### LEFT, RIGHT OR CENTRAL ARRANGEMENT POSSIBLE. ALSO AVAILABLE AS A FREE-STANDING MODULE.

#### OPTIONAL EQUIPMENT

Pull-out bins

Narrower shelf

Electrical socket

**GRILL MODULE** 

EGG MODULE

MINI GRILL MODULE

**GRILL INTEGRATION INTO** THE COUNTERTOP