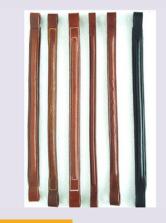

## LEATHER BELTS

PRODUCT CODE: BLT-B1

LADIES BELT WITH BEADS

LADIES LEATHER BELT WESTERN WAIST BELT WITH BEADS

PRODUCT CODE: BLT-WST