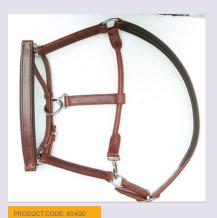

## **HORSE-TACK**

LEATHER BRIDLE PADDED WITH STUDS. JUMPING NOSEBAND

**LEATHER HALTER** PADDED

DRESSAGE BRIDLE WITH SPL RUBBER REINS

PRODUCT CODE: BB **BROWBANDS**