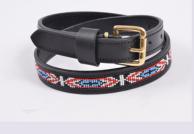

## LEATHER BELTS

PRODUCT CODE: BLT-B1

LADIES BELT WITH BEADS

LADIES LEATHER BELT WESTERN WAIST BELT WITH BEADS

PRODUCT CODE: BLT-WST