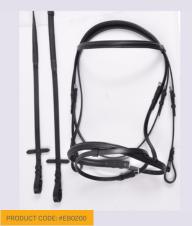

## **HORSE-TACK**

LEATHER BRIDLE PADDED WITH STUDS. JUMPING NOSEBAND

**LEATHER HALTER** PADDED

DRESSAGE BRIDLE WITH SPL RUBBER REINS

PRODUCT CODE: BB **BROWBANDS**