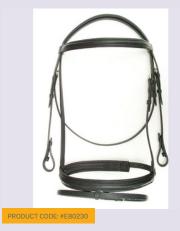

## **HORSE-TACK**

LEATHER BRIDLE PADDED WITH STUDS. JUMPING NOSEBAND

**LEATHER HALTER** PADDED

DRESSAGE BRIDLE WITH SPL RUBBER REINS

PRODUCT CODE: BB **BROWBANDS**