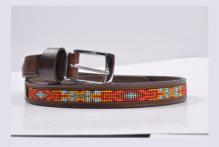

## LEATHER BELTS

PRODUCT CODE: BLT-B1

LADIES BELT WITH BEADS

LADIES LEATHER BELT WESTERN WAIST BELT WITH BEADS

PRODUCT CODE: BLT-WST