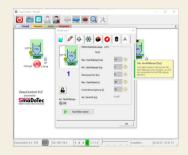

### EasyControl 4.0

For the control and regulation of our gravimetric feeders we use our control software EasyControl 4.0. The special feature of our self-developed software is the absolute focus on **user-friend-liness** and **flexibility** with the highest accuracy requirements.

- Latest, high-performance Beckhoff computer hardware based on Microsoft Windows 10 IoT 64-bit and Beckhoff TwinCat 3.x
- Simple touchscreen operation with recipe management

#### Configurable internal and external interlocking

- Linkage of different gravimetric feeders with different weighing techniques
- Control of up to 32 dosing units
- Bus coupling to higher-level control systems via Siemens S7 Industrial Ethernet, Modbus, ProfiNet or ProfiBus
- Connection to ERP and data acquisition systems
- Available in the following languages: