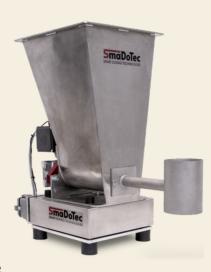

## **DOSING EQUIPMENT**

Our dosing devices are designed for extremely versatile applications. Whether it is powder, granules, flakes, chips, pills, fruit pieces or baked goods, a suitable device can be found for every product thanks to the extensive range of accessories.

Each feeder can be operated purely volumetrically as well as gravimetrically in combination with our **EasyControl 4.0** control unit.