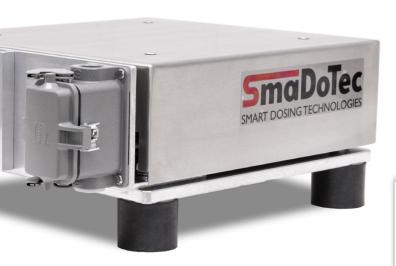

# WEIGHING TECHNOLOGY

We use two different weighing technologies in our platform scales to calculate weight loss during gravimetric feeding: Pesa string technology and the strain gauge principle.

Our scales - enclosed in solid stainless-steel housings - are available in four sizes, each with different nominal loads.

Optionally, all scales are also available for ATEX zones, with ATEX connector sets on request.