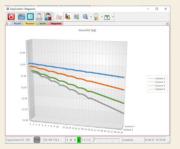

### EasyControl 4.0

For the control and regulation of our gravimetric feeders we use our control software EasyControl 4.0. The special feature of our self-developed software is the absolute focus on **user-friend-liness** and **flexibility** with the highest accuracy requirements.

- Latest, high-performance Beckhoff computer hardware based on Microsoft Windows 10 IoT 64-bit and Beckhoff TwinCat 3.x
- Simple touchscreen operation with recipe management

#### Configurable internal and external interlocking

- Linkage of different gravimetric feeders with different weighing techniques
- Control of up to 32 dosing units
- Bus coupling to higher-level control systems via Siemens S7 Industrial Ethernet, Modbus, ProfiNet or ProfiBus
- Connection to ERP and data acquisition systems
- Available in the following languages: