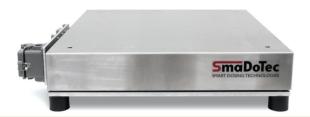

# WEIGHING TECHNOLOGY

We use two different weighing technologies in our platform scales to calculate weight loss during gravimetric feeding: Pesa string technology and the strain gauge principle.

Our scales - enclosed in solid stainless-steel housings - are available in four sizes, each with different nominal loads.

Optionally, all scales are also available for ATEX zones, with ATEX connector sets on request.