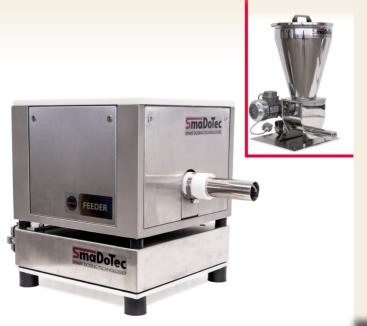

## **DOSING EQUIPMENT**

Our dosing devices are designed for extremely versatile applications. Whether it is powder, granules, flakes, chips, pills, fruit pieces or baked goods, a suitable device can be found for every product thanks to the extensive range of accessories.

Each feeder can be operated purely volumetrically as well as gravimetrically in combination with our **EasyControl 4.0** control unit.