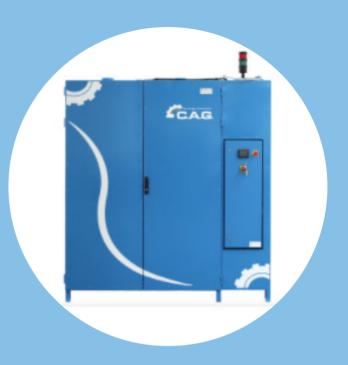

**APPLICATION:** Industry 4.0

**COMPANY:** Manufacturer of machines

for industrial processing

Through the Higeco platform, CAG products can integrate with third-party systems present in client companies, such as PLCs or other industrial control and automation tools. In this way, the platform ensures the interconnection of all machines to the factory's computer systems and the ability to remotely upload instructions, as well as the automated integration with the logistics system, the supply network, and other machines in the production cycle. In addition, thanks to the Higeco solution, CAG can access the tax benefits provided by the 4.0 Business Plan (formerly Industry 4.0).