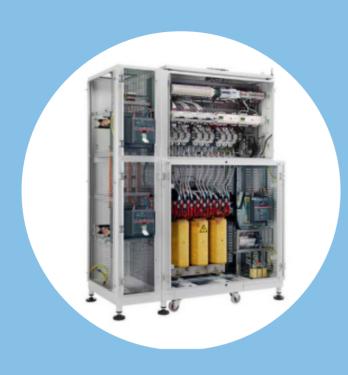

**APPLICATION:** Remote monitoring and

control

**COMPANY:** Manufacturer of power factor

correction machines

Energia Europa is a leading company in energy-saving machines with unique patents of their kind. A Higeco datalogger is located inside each E-Power to transfer all consumption data to the Higeco CLOUD remote portal. Higeco Cloud collects all the operating data of the entire group of machines. In this way, the technicians of Energia Europa can check their activity simply and effectively, guaranteeing customers maximum energy savings.