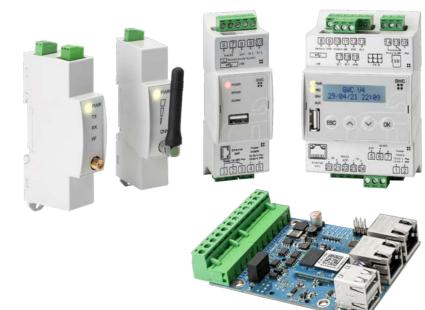

#### **Hardware**

Our products offer modern solutions for the needs of the digital age. In fact, Higeco data loggers not only collect data directly from your machines, but they also process it locally and in real-time.

With the ability to implement new proprietary drivers and protocols, you can easily add the third-party devices of your choice to your monitoring system regardless of the brand and the model.

Higeco data loggers easily integrate into the IT architecture and corporate data flow. They are the perfect tool to make your machines ready for Industry 4.0.