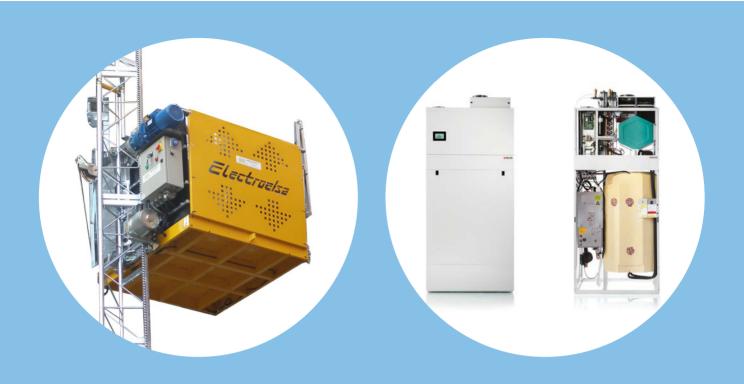

**Ing. Tommaso Rovereti** CEO - Pakfrut

**APPLICATION:** Remote monitoring and

control

**COMPANY:** Self-lifting platforms

manufacturer

Electroelsa, a world leader in the construction of self-lifting platforms, transport platforms, hoists, and site lifts, has chosen Higeco to develop a monitoring system to optimize its customer services. Thanks to the dedicated hardware installed on each machine, to the customized monitoring software, and to the Higeco Cloud platform, now Electroelsa can read the data of its platforms in real-time. Moreover, the company knows the exact position of its machines via GPS and can launch remote updates to keep the latest version of its own software. In this way, Electroelsa guarantees its customers the best user experience.