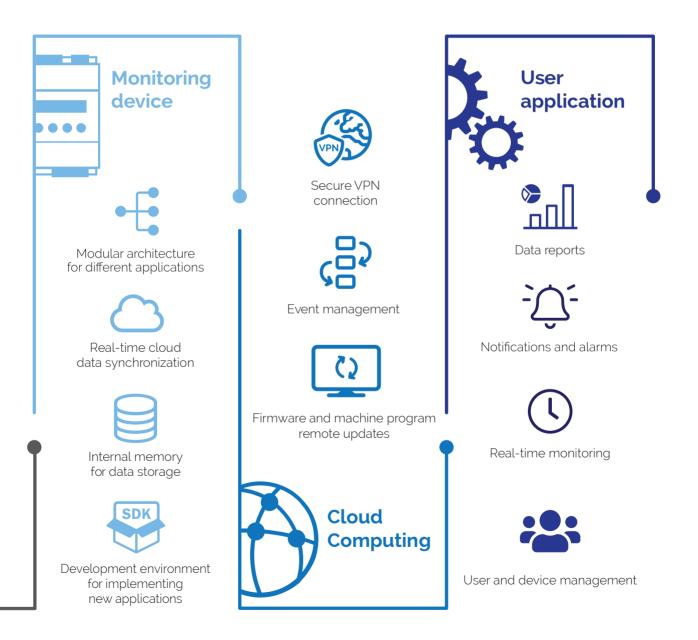

## Platform

Hardware, Software, and Cloud

### The complete monitoring solution

More performing, efficient, and technologically innovative machines. These are the challenges that manufacturers of industrial machines must face to guarantee their customers products with high added value.

With these needs in mind, we have developed a supervision platform that allows you to connect to your machines anytime, anywhere, in a simple, safe, and reliable way. A complete and modular solution, including hardware, software, and cloud services, allows you to monitor and control effectively all the machinery and technological systems present in a complex environment such as the industrial IoT systems.

The Higeco monitoring platform will connect you to your machines at any time, wherever they are.

#### **Supervision**

Data collection and real-time monitoring

#### Remote control

Remote commands and machine parameters modification

#### Firmware updates

Remotely update the machines and connected devices' firmware

#### Geolocation

Know the exact GPS position of your machines

#### **User management**

Structural access according to the needs of your O&M or your customer

#### **Secure connection**

Secure connection via VPN and SSL key

#### **Data storage**

Cloud data logging and storage

#### **Designated app**

Custom applications for mobile devices

#### Customizable software

Fully customizable interfaces and plugins via SDK

#### **Hardware**

Our products offer modern solutions for the needs of the digital age. In fact, Higeco data loggers not only collect data directly from your machines, but they also process it locally and in real-time.

With the ability to implement new proprietary drivers and protocols, you can easily add the third-party devices of your choice to your monitoring system regardless of the brand and the model.

Higeco data loggers easily integrate into the IT architecture and corporate data flow. They are the perfect tool to make your machines ready for Industry 4.0.

#### **Software**

Our data loggers are created to offer you maximum versatility in any industrial IoT project. That's why we aimed to make the software inside them completely customizable.

You can choose from the plugins already available, which are developed according to the most common needs of our customers, or you can create them yourself thanks to the development environment. In this way, you can adjust the monitoring system to the actual needs of your customers' applications and your business by designing your own customized software and interfaces.

#### Cloud

Thanks to the Cloud integration, the data collected by the Higeco data loggers (GWC) is stored and made available in real time on the Higeco platform.

All data is consequently safe and always available.