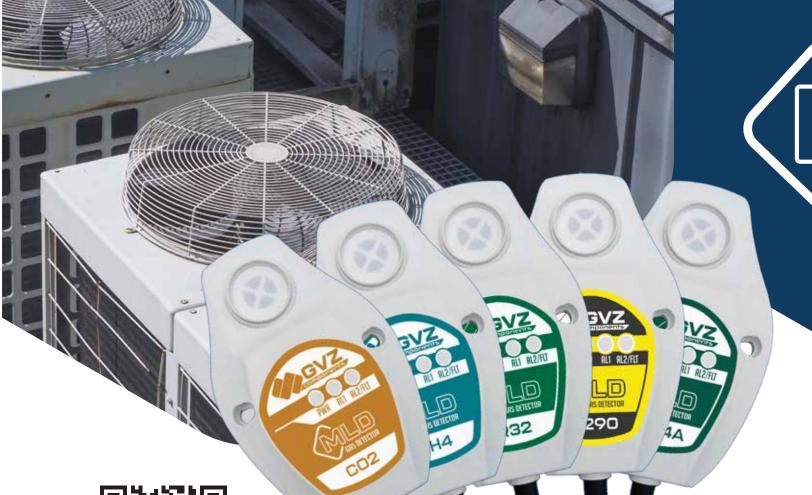

These can cause fires and explosions.

This is well know as battery thermale runaway.
Our safety sensors constantly monitor the battery status to prevent dangerous situations.

MLD Gas Leakage detector for HVAC-R is an exclusive custom product by GVZ

MLD series is available in different configurations,

- A1, A2L and A3 Refrigerant Gas
- Flammable Gas and Methane only
- Hydrogen Gas detection

using the latest MPS (Molecular Property Spectrometry) technology by NevadaNano or the Nissha FIS to indicate the presence of low GWP A1, A2L and A3 refrigerant gas providing both a continous signal proportional to the gas concentration and the activation via relay for alarming once a prefixed (and settable) level is reached.