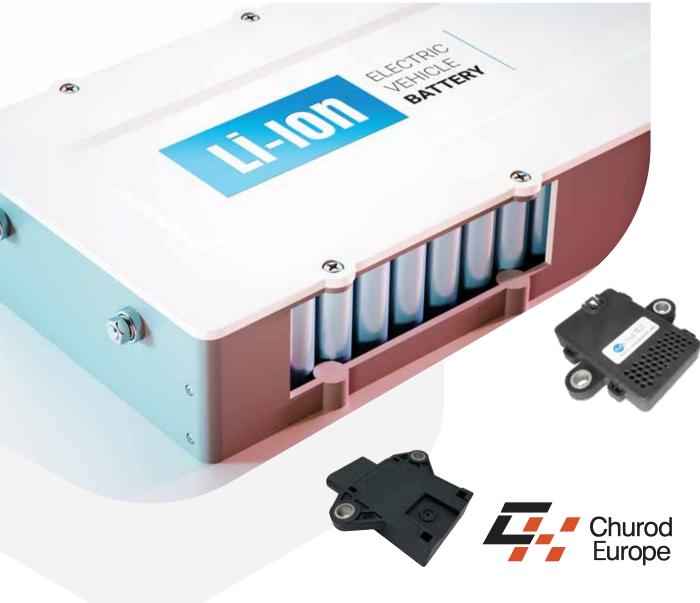

# BATTERY THERMAL RUNAWAY

Thermal runaway battery and battery pressure sensors

Battery packs are an essential part of nowdays electric vehicles. The charging and de-charging process can generate over-heating and increas the internal pressure.

These can cause fires and explosions.

This is well know as battery thermale runaway.
Our safety sensors constantly monitor the battery status to prevent dangerous situations.

MLD Gas Leakage detector for HVAC-R is an exclusive custom product by GVZ