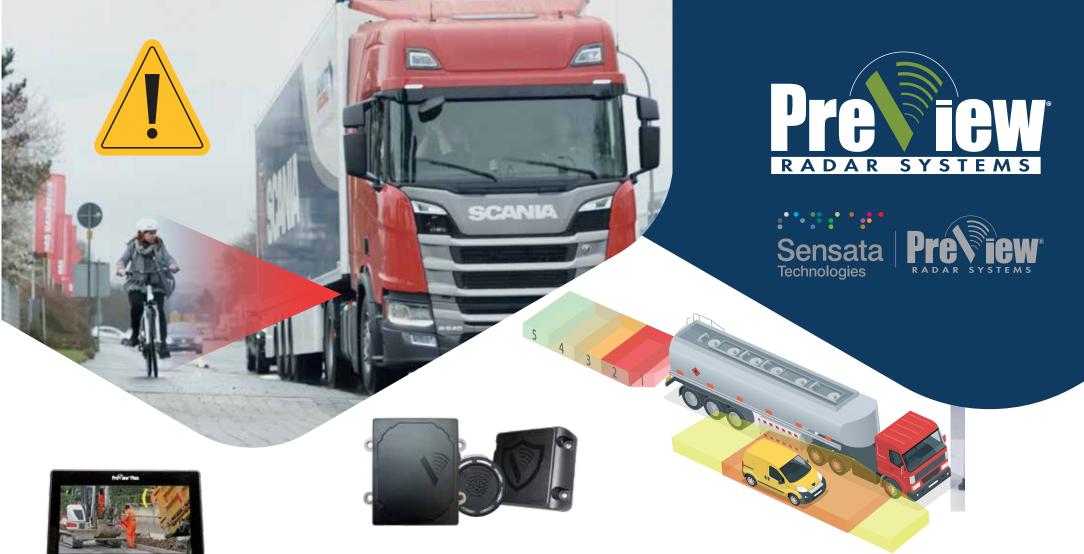

Sensata PreView Blindspot Monitoring System for heavy duty vehicles

PreView safety systems provide active object detection capabilities to increase operator situational awareness. PreView enables our partners to enhance their future safety offerings and help save lives.

Blind spot monitoring systems to protect cyclists and pedestrians will be mandatory from July 2022 on all newly approved vans and heavy vehicles and from 2024 also for vehicles already on the market (approved before 2022).