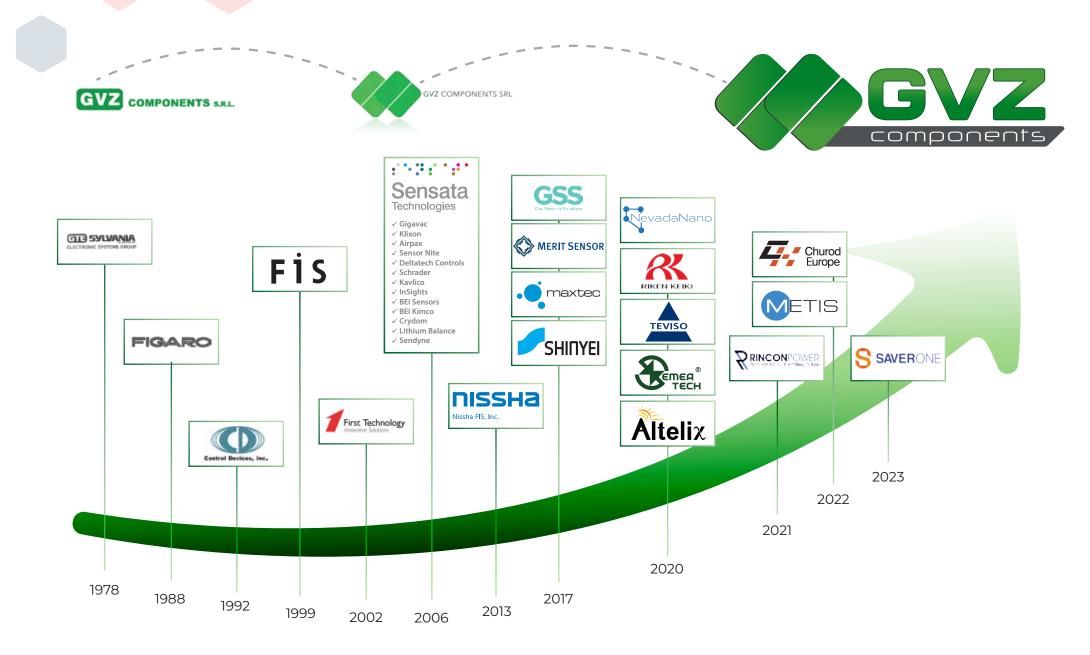

# **COMPANY EVOLUTION**

## **GVZ development** with Sensata Technologies

GVZ was founded in 1978 for the distribution of GTE Sylvania's glass bottle motor protectors in Italy, Switzerland and Eastern Europe. The main customers were electric motors and compressors' manufacturers. In 2006 thanks to the merger of First Technologies (former CD and GTE) and a business unit of Texas Instruments Sensata Technologies became GVZ main supplier for sensing solutions.

In 2008 GVZ signed a contract with the Industrial Sensing department of Sensata Technologies for the industrial, HVOR, refrigeration and HVAC products' distribution (pressure sensors, combined

pressure and temperature sensors, pressure switches and thermostats). For Defense and Aerospace's niche market, GVZ started distributing Airpax products.

In the last 10 years Sensata Technologies acquired

Sensor Nite (high temperature sensors), Schrader (TPMS),

Kavlico (pressure sensors) BeiSensors (encoders),

DeltaTech (joystick armrest) Gigavac (high voltage
contactors) Cynergy 3 (IoT sensors), PreView (blindspot
monitoring), increasing GVZ 's products portfolio.

From 2016 GVZ is also Global distributor for Sensata

From 2016 GVZ is also Global distributor for Sensata Alternative Fuel portfolio supplying the whole EMEA market and some Global accounts located in Canada, USA and India.