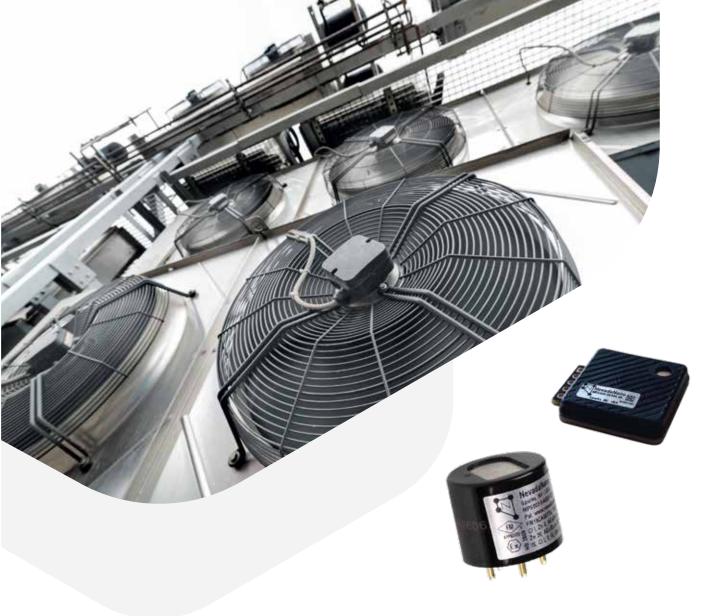

These can cause fires and explosions.

This is well know as battery thermale runaway.
Our safety sensors constantly monitor the battery status to prevent dangerous situations.

MLD Gas Leakage detector for HVAC-R is an exclusive custom product by GVZ

MLD series is available in different configurations,

- A1, A2L and A3 Refrigerant Gas
- Flammable Gas and Methane only
- Hydrogen Gas detection

using the latest MPS (Molecular Property Spectrometry) technology by NevadaNano or the Nissha FIS to indicate the presence of low GWP A1, A2L and A3 refrigerant gas providing both a continous signal proportional to the gas concentration and the activation via relay for alarming once a prefixed (and settable) level is reached.