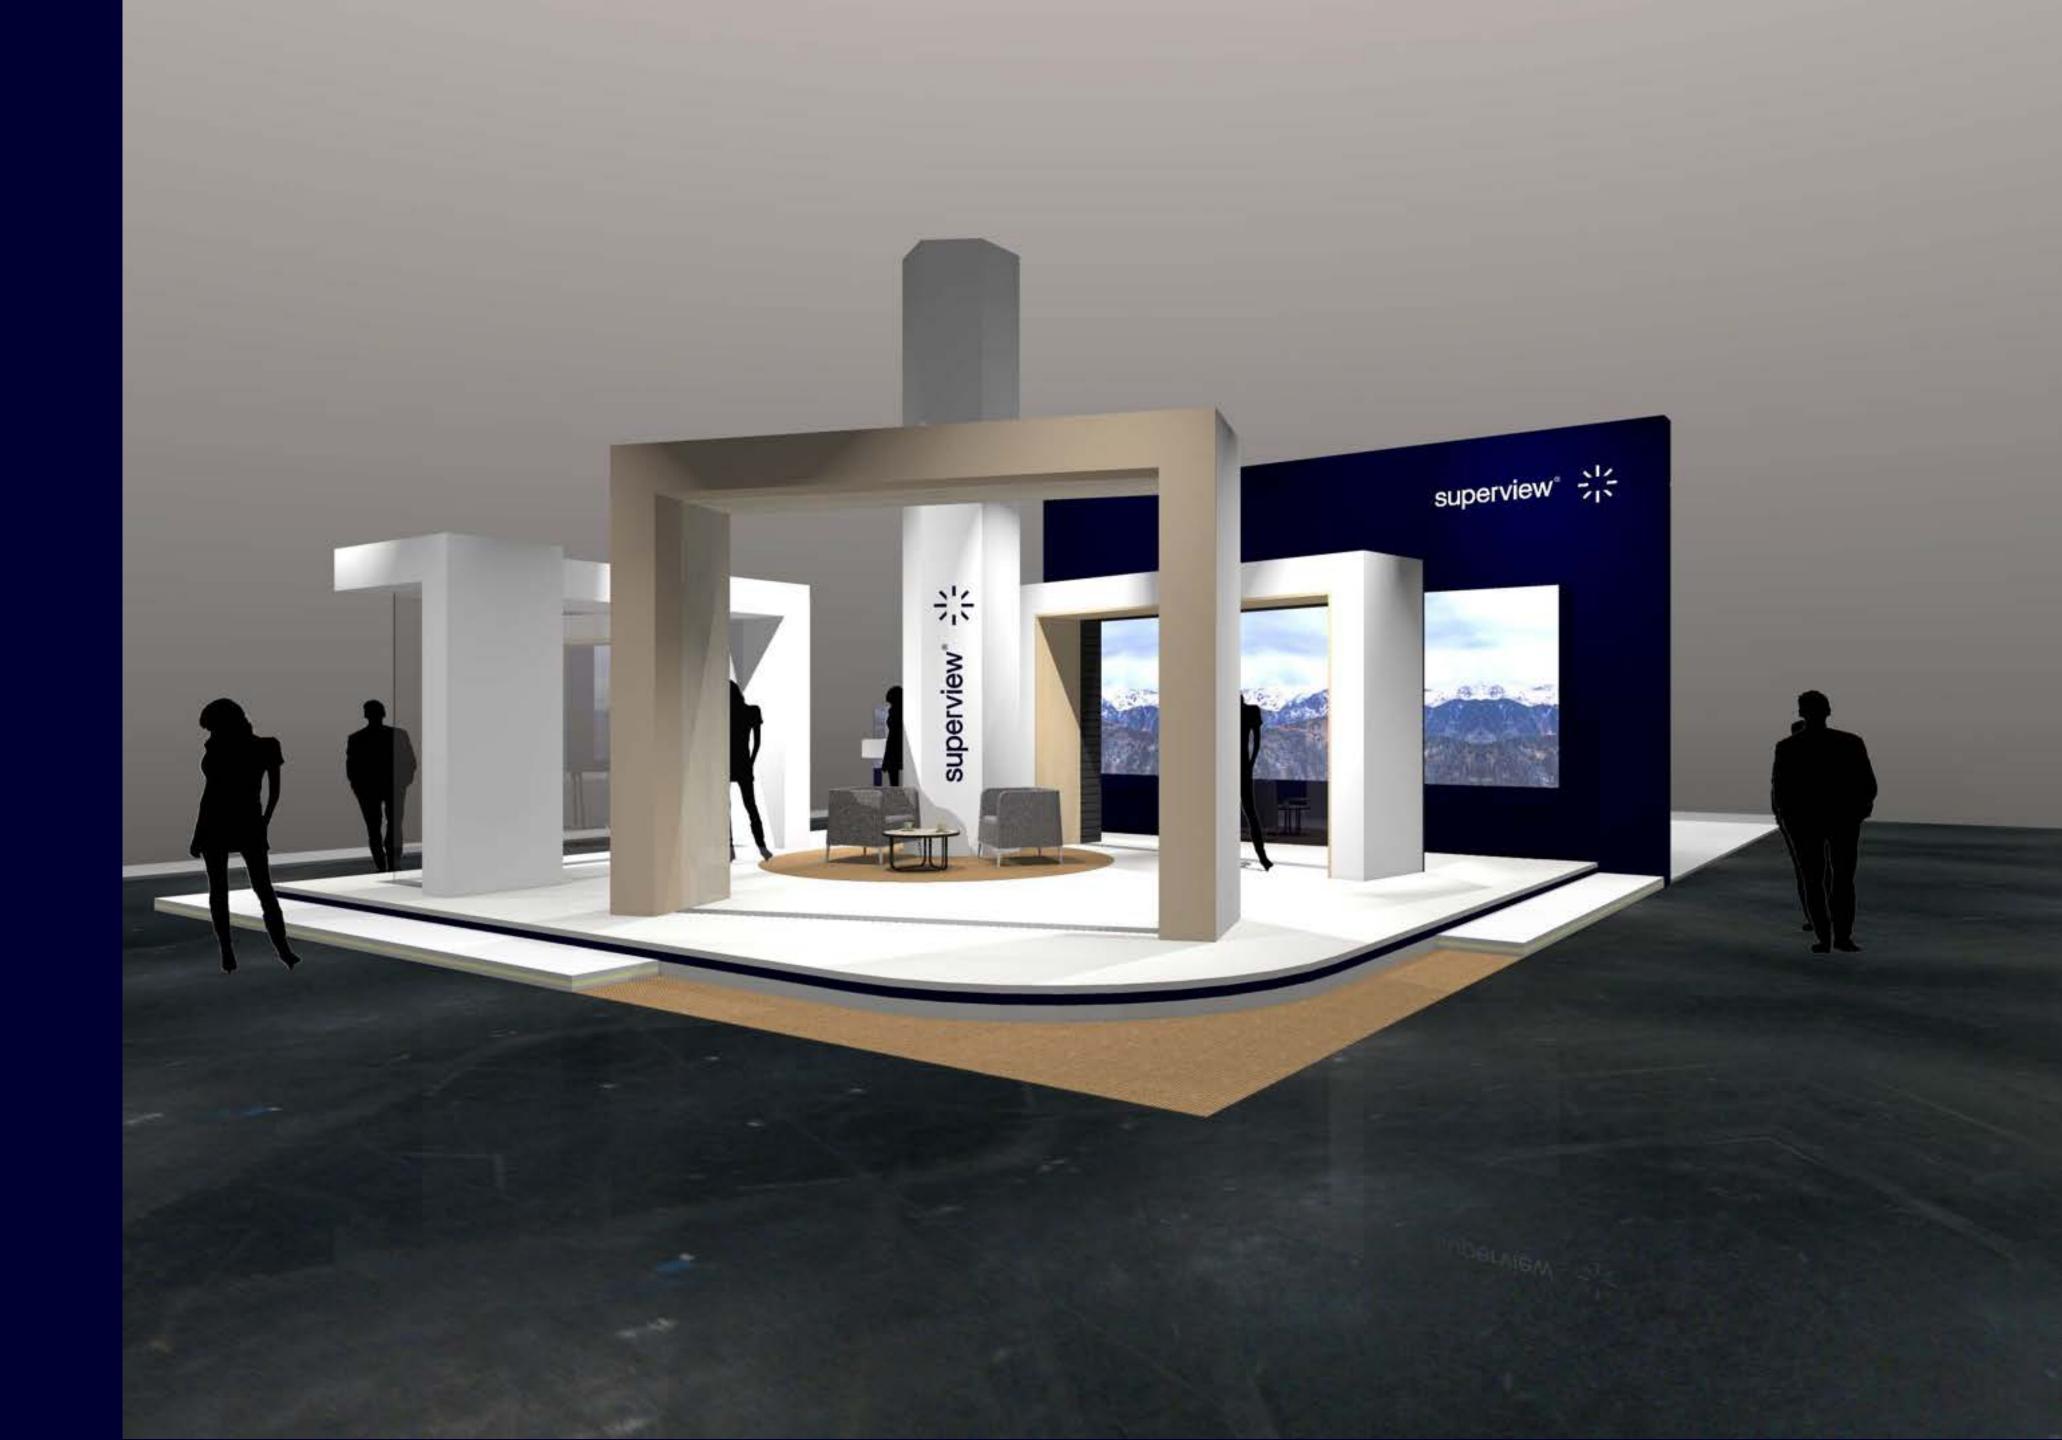

s: > 8A

Protection classes: RC 2

U-value element: 0,65

Wind resistance: Class C3



SIZE





### CONSTRUCTION

|  |   | n |   |
|--|---|---|---|
|  | e |   | C |

-A--G--C--K-Firmly Facade 90°

#### Design

Plastic
Plastic
Wood
Aluminium
Wood

Variants
Sliding sash running outside

# OUTSIDE Plastic Aluminium Plastic Aluminium Aluminium

Variants
Sliding sash running inside

#### Locking

mechanical overlying / hidden electric from 2025



#### Founding

- 2022

#### Corporate Headquarter

- Ense, North Rhine-Westphalia

#### Competence

- Window and door systems
- Facade solutions



superview – the founder

— Christian Michels

"Those who have experienced a lot, has a lot to pass on"

































# Booth illustration FENSTERBAU FRONTALE

19 - 22 March 2024

















# superview<sup>®</sup> ::

superview GmbH
Hauptstrasse 22 — 59469 Ense
(+49) 2938 98760-0 — (+49) 15164 806 808
info@superview.de — www.superview.de