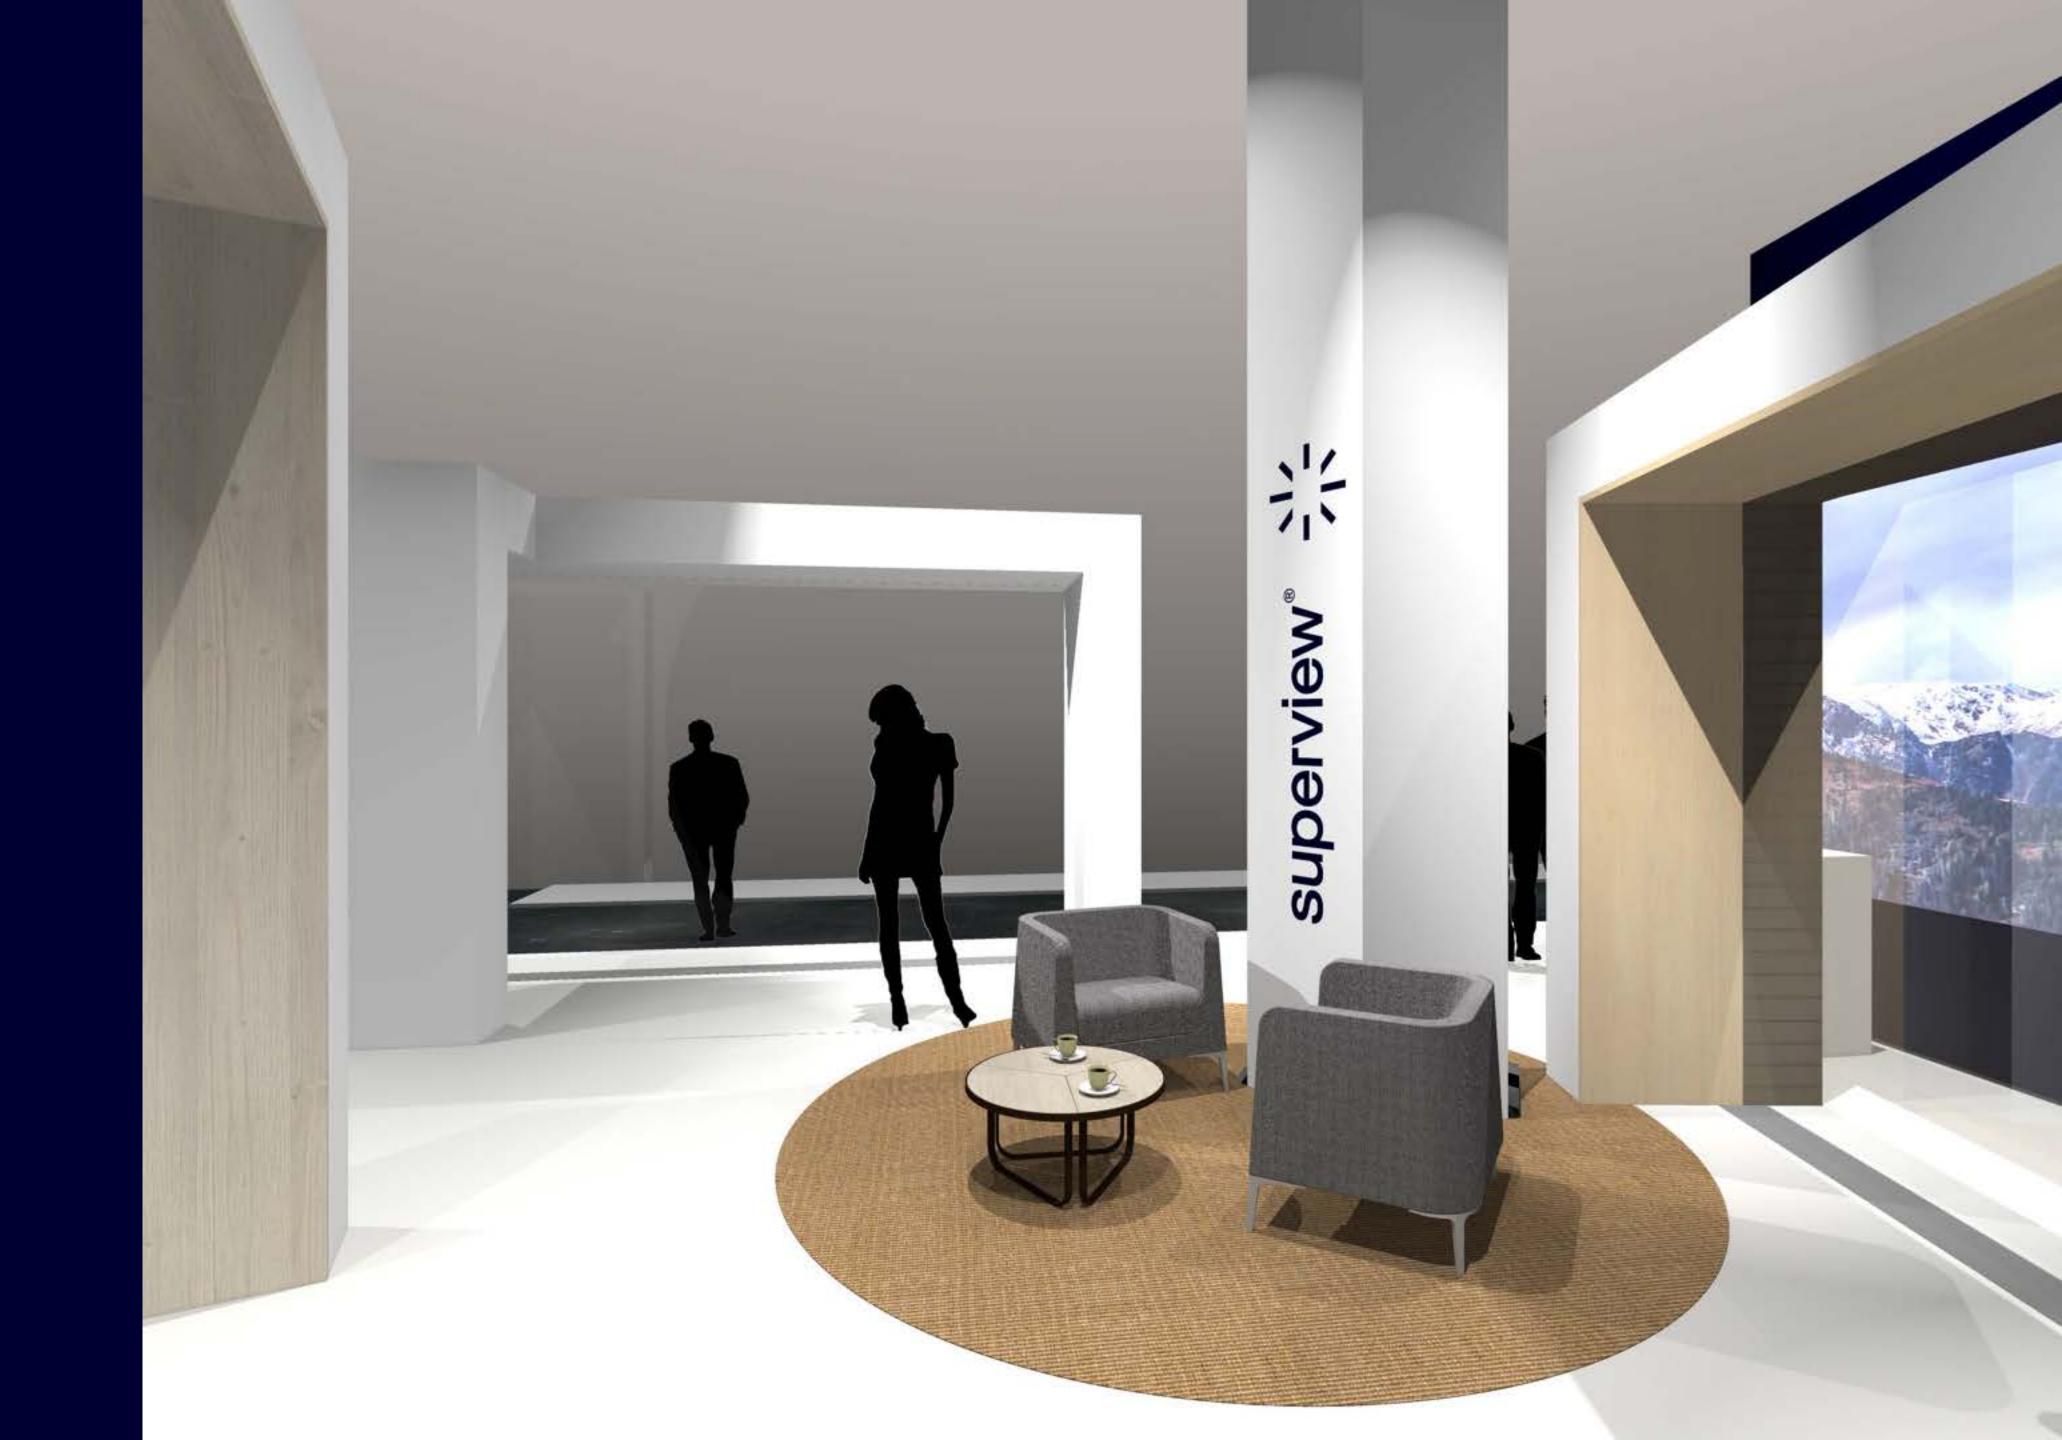

8A

Protection classes: RC 2

U-value element: 0,65

Wind resistance: Class C3



SIZE





### CONSTRUCTION

|  |   | n |   |
|--|---|---|---|
|  | e |   | C |

-A--G--C--K-Firmly Facade 90°

#### Design

Plastic
Plastic
Wood
Aluminium
Wood

Variants
Sliding sash running outside

# OUTSIDE Plastic Aluminium Plastic Aluminium Aluminium

Variants
Sliding sash running inside

#### Locking

mechanical overlying / hidden electric from 2025



#### Founding

- 2022

#### Corporate Headquarter

- Ense, North Rhine-Westphalia

#### Competence

- Window and door systems
- Facade solutions



superview – the founder

— Christian Michels

"Those who have experienced a lot, has a lot to pass on"

































# Booth illustration FENSTERBAU FRONTALE

19 - 22 March 2024

















# superview<sup>®</sup> ::

superview GmbH
Hauptstrasse 22 — 59469 Ense
(+49) 2938 98760-0 — (+49) 15164 806 808
info@superview.de — www.superview.de