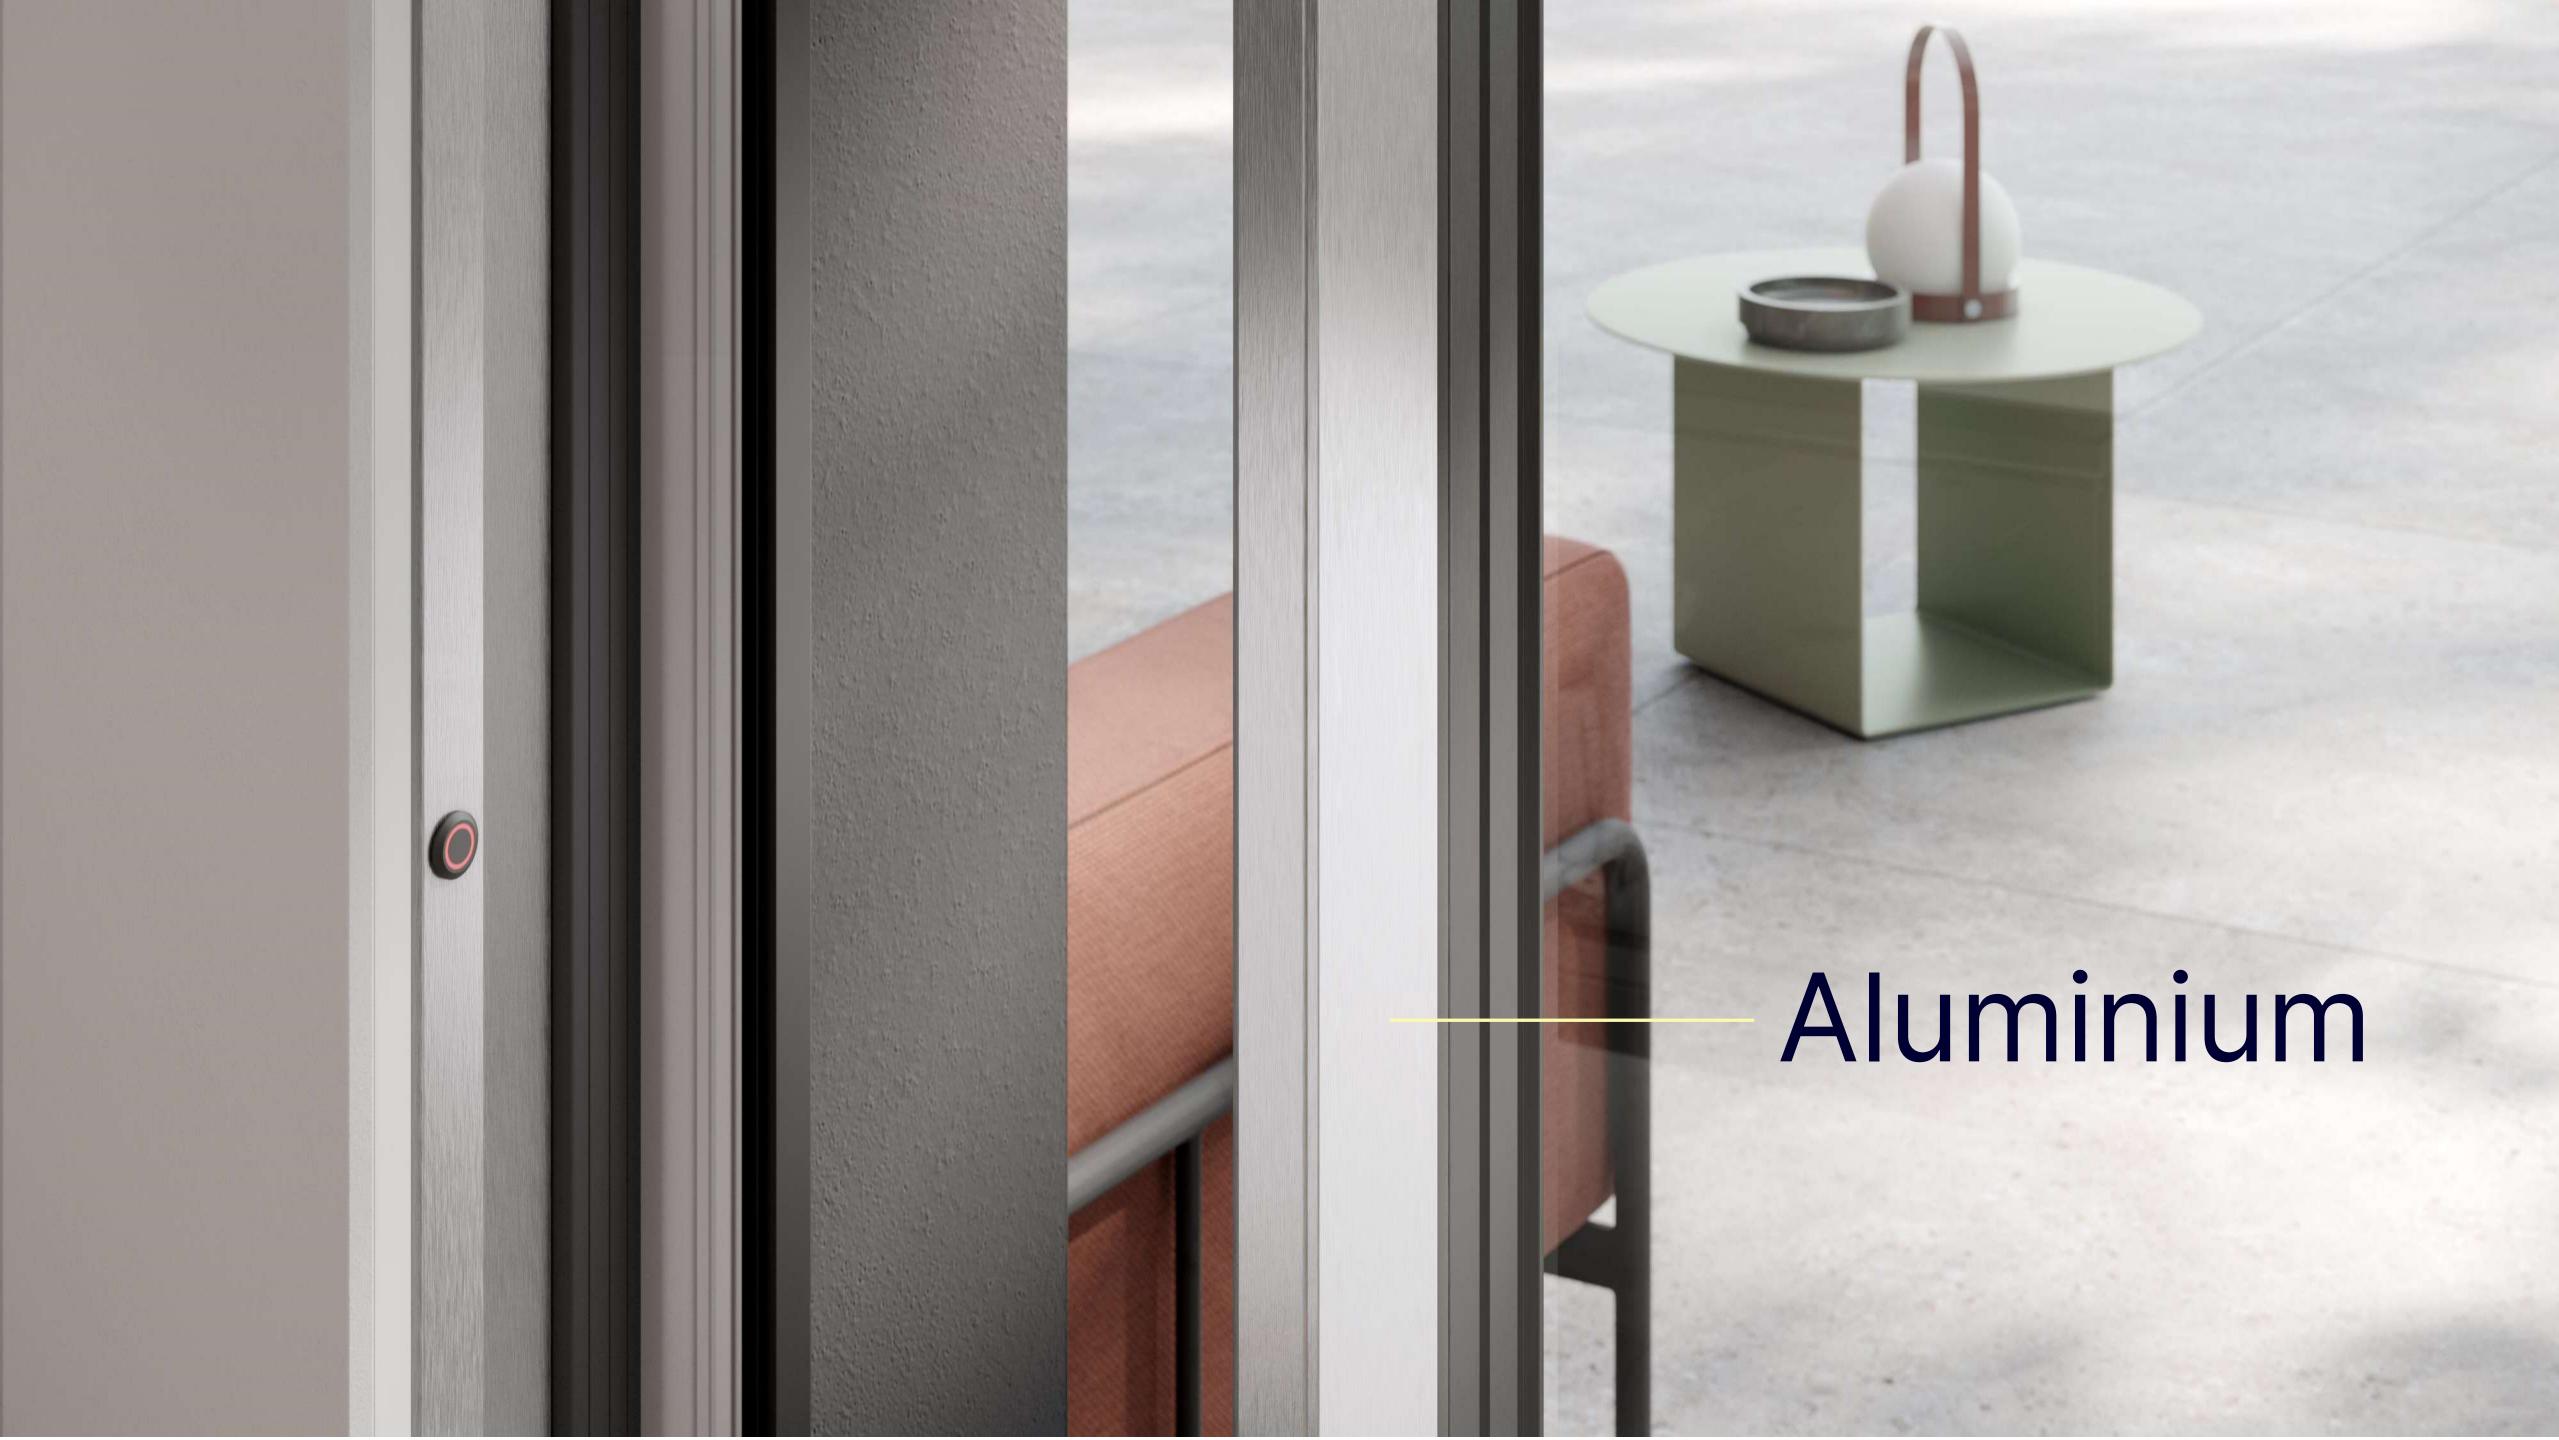

#### Design

Plastic
Plastic
Wood
Aluminium
Wood

Variants
Sliding sash running outside

# OUTSIDE Plastic Aluminium Plastic Aluminium Aluminium

Variants
Sliding sash running inside