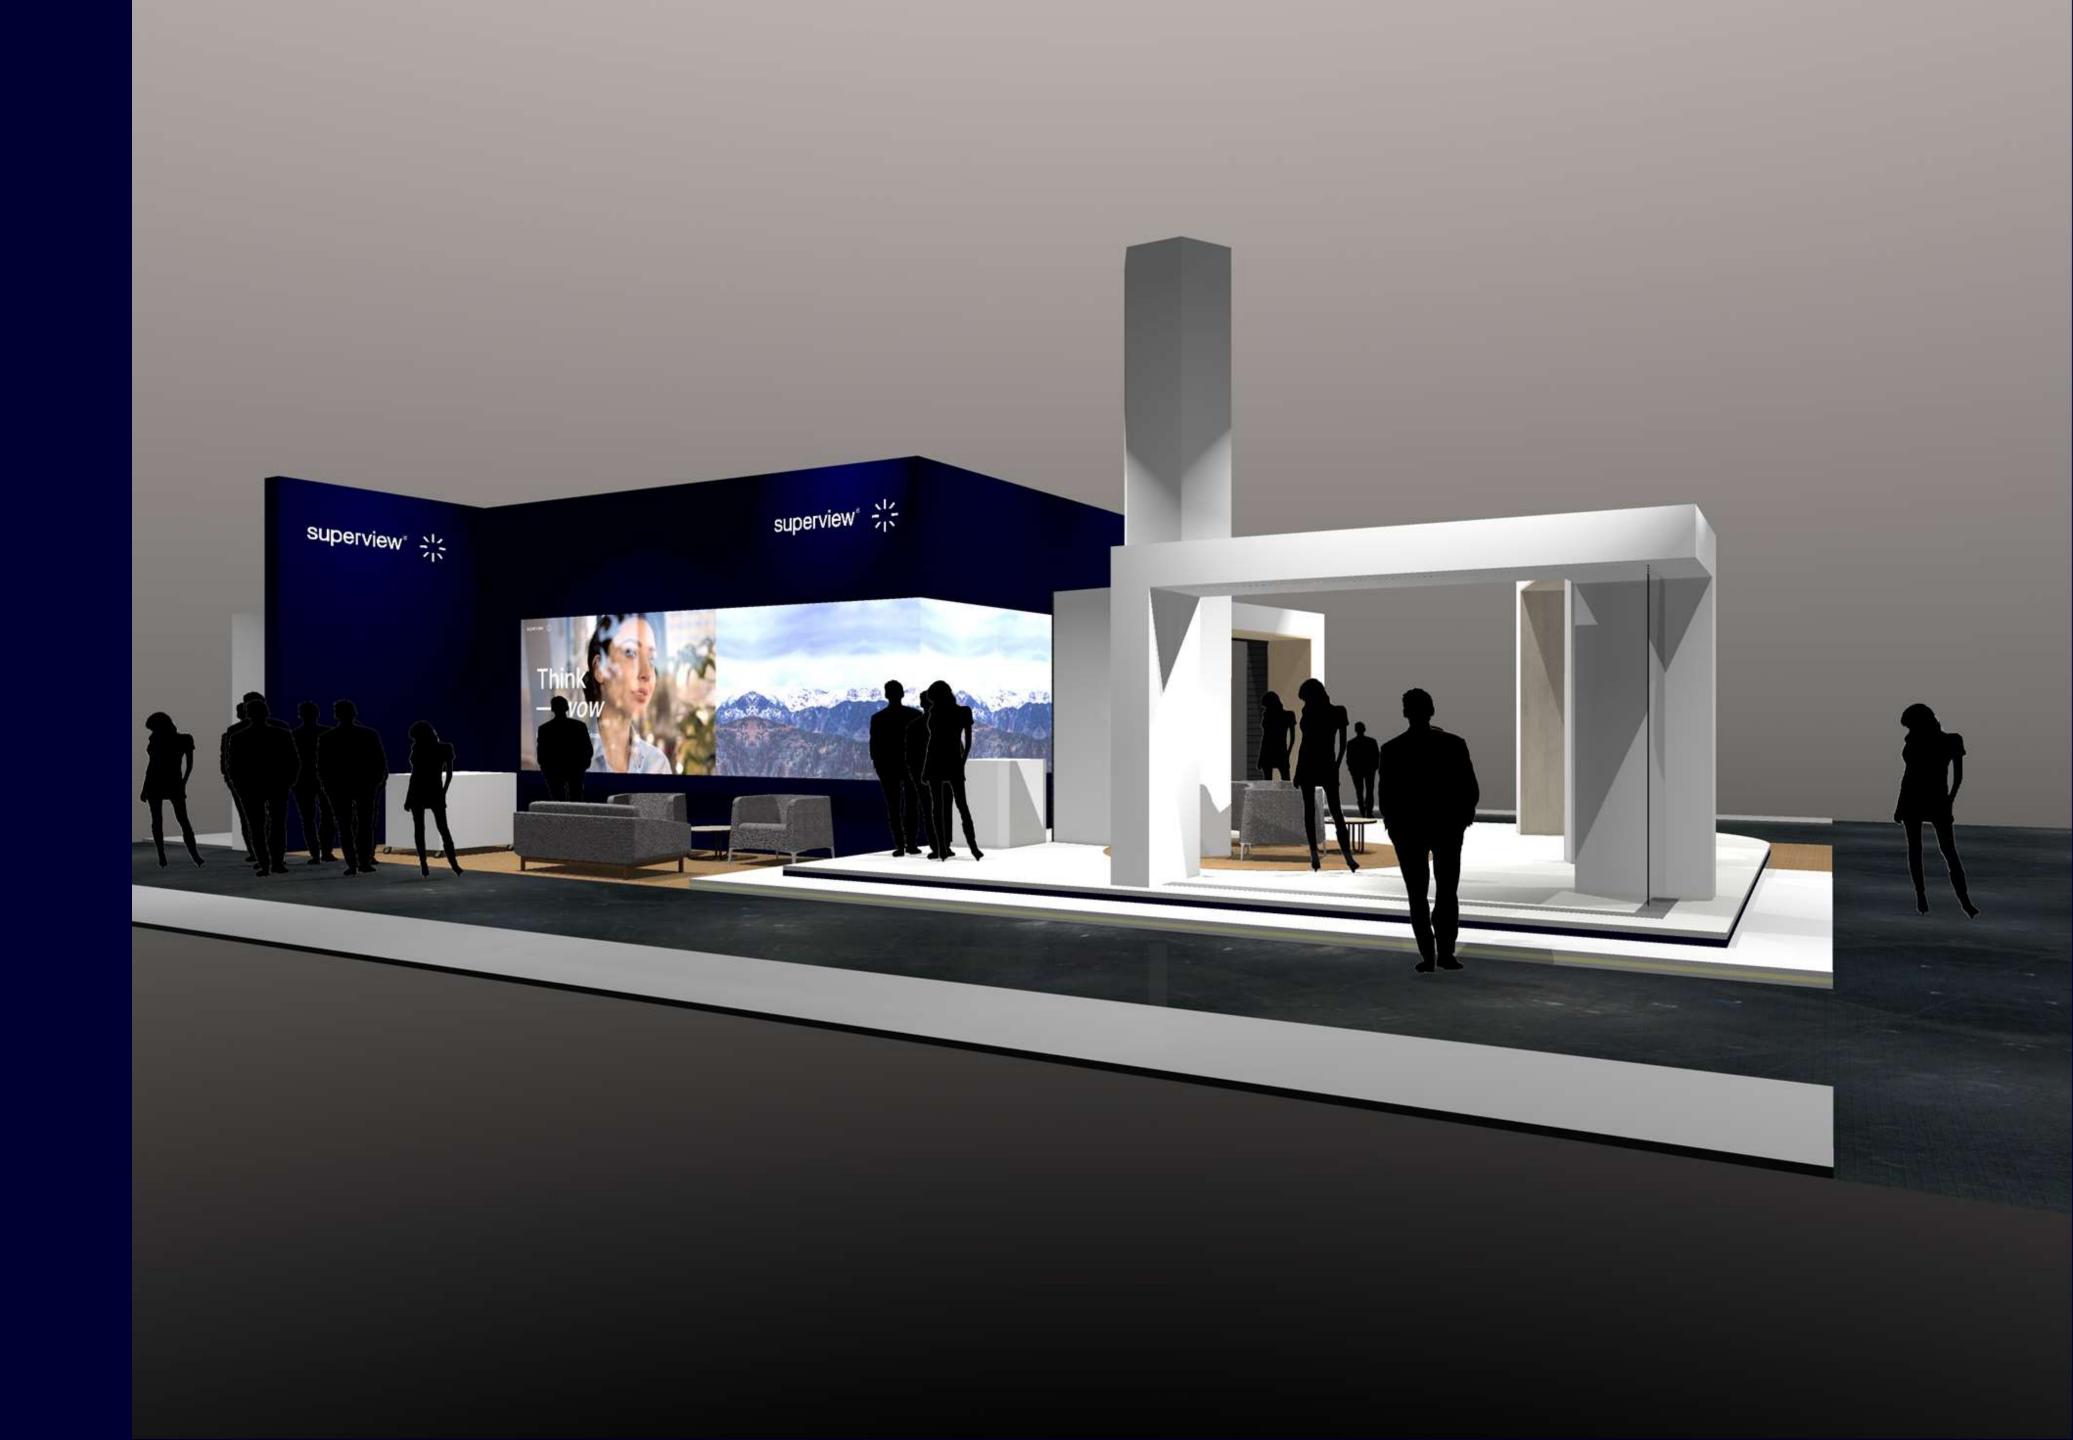

tness: > 8A

Protection classes: RC 2

U-value element: 0,65

Wind resistance: Class C3



SIZE





### CONSTRUCTION

|  |   | n |   |
|--|---|---|---|
|  | e |   | C |

-A--G--C--K-Firmly Facade 90°

#### Design

Plastic
Plastic
Wood
Aluminium
Wood

Variants
Sliding sash running outside

# OUTSIDE Plastic Aluminium Plastic Aluminium Aluminium

Variants
Sliding sash running inside

#### Locking

mechanical overlying / hidden electric from 2025



#### Founding

- 2022

#### Corporate Headquarter

- Ense, North Rhine-Westphalia

#### Competence

- Window and door systems
- Facade solutions



superview – the founder

— Christian Michels

"Those who have experienced a lot, has a lot to pass on"

































# Booth illustration FENSTERBAU FRONTALE

19 - 22 March 2024

















# superview<sup>®</sup> ::

superview GmbH
Hauptstrasse 22 — 59469 Ense
(+49) 2938 98760-0 — (+49) 15164 806 808
info@superview.de — www.superview.de