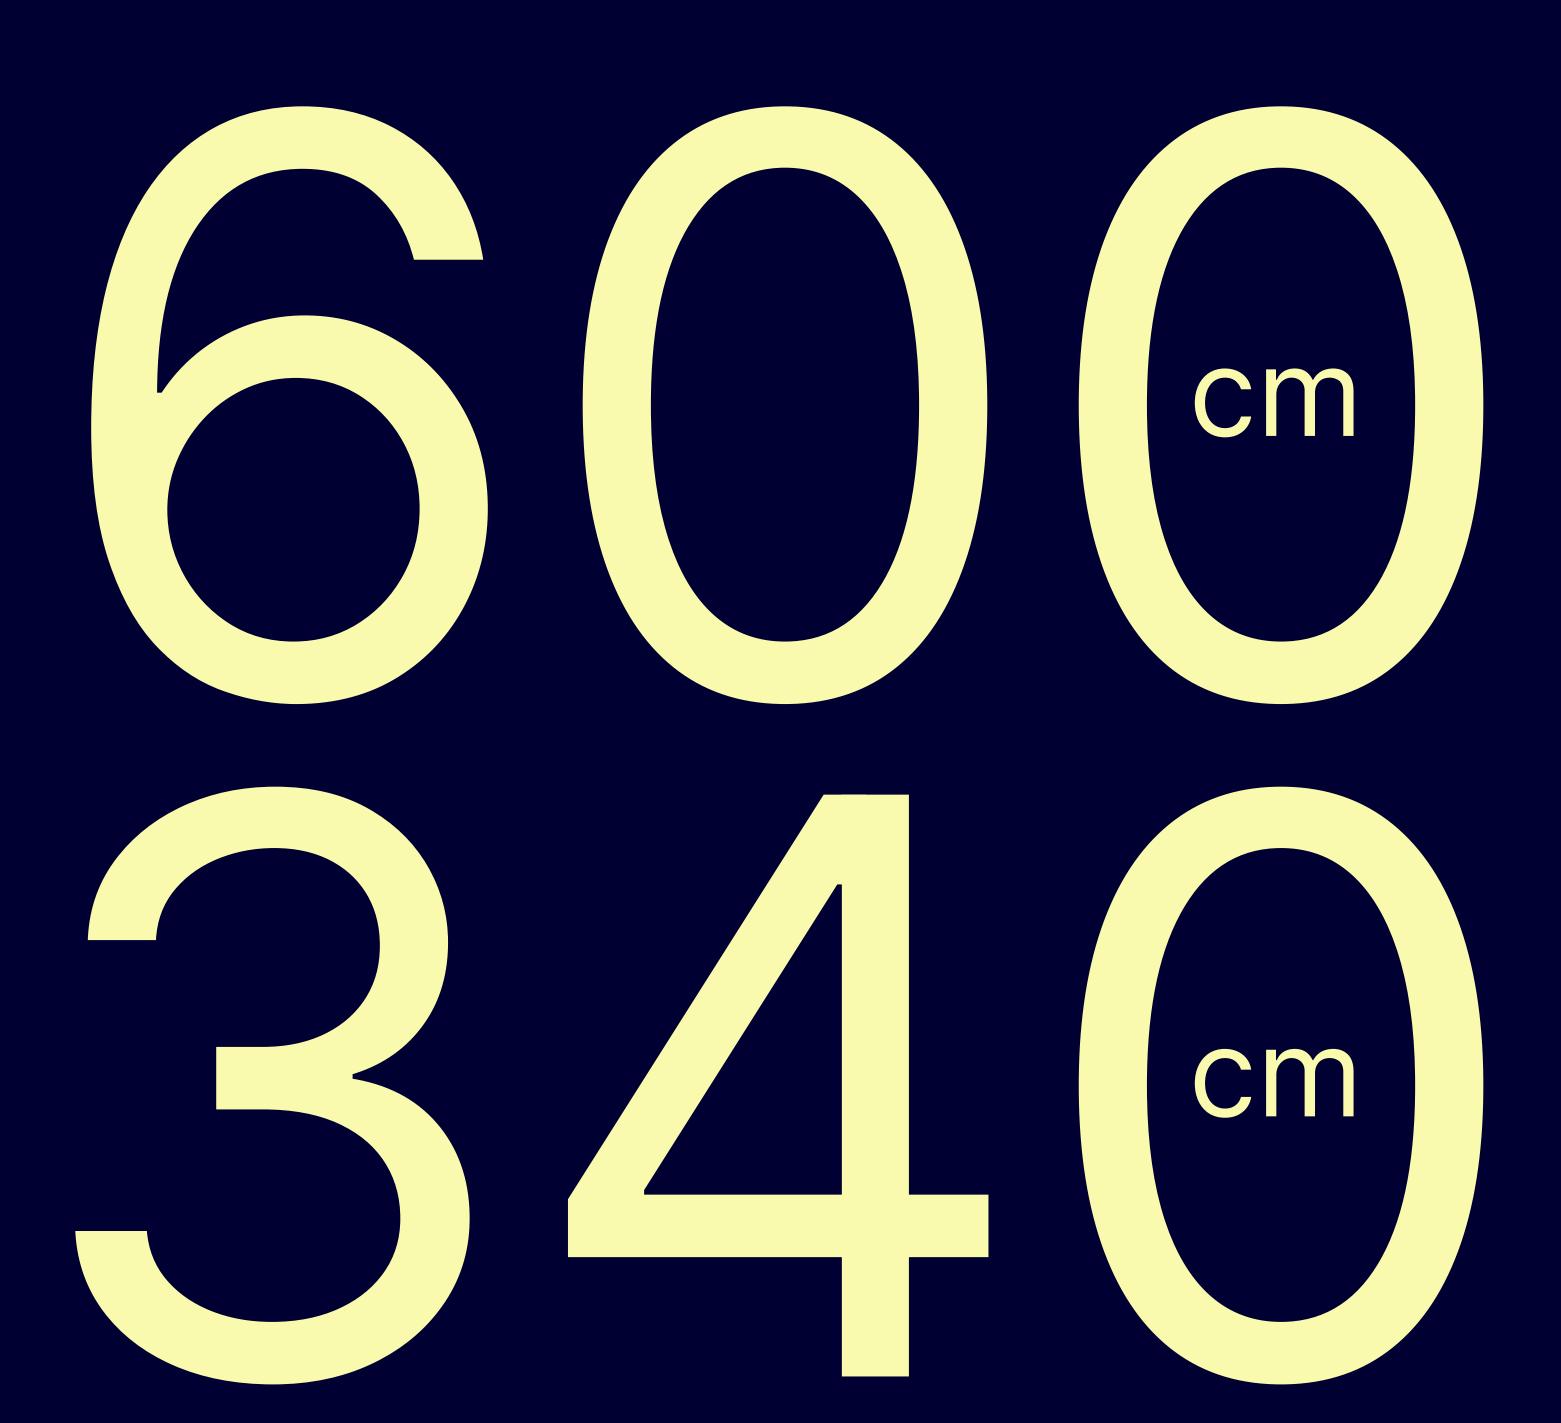

### TEST VALUES

Air permeability: 4A

Water tightness: > 8A

Protection classes: RC 2

U-value element: 0,65

Wind resistance: Class C3

SIZE