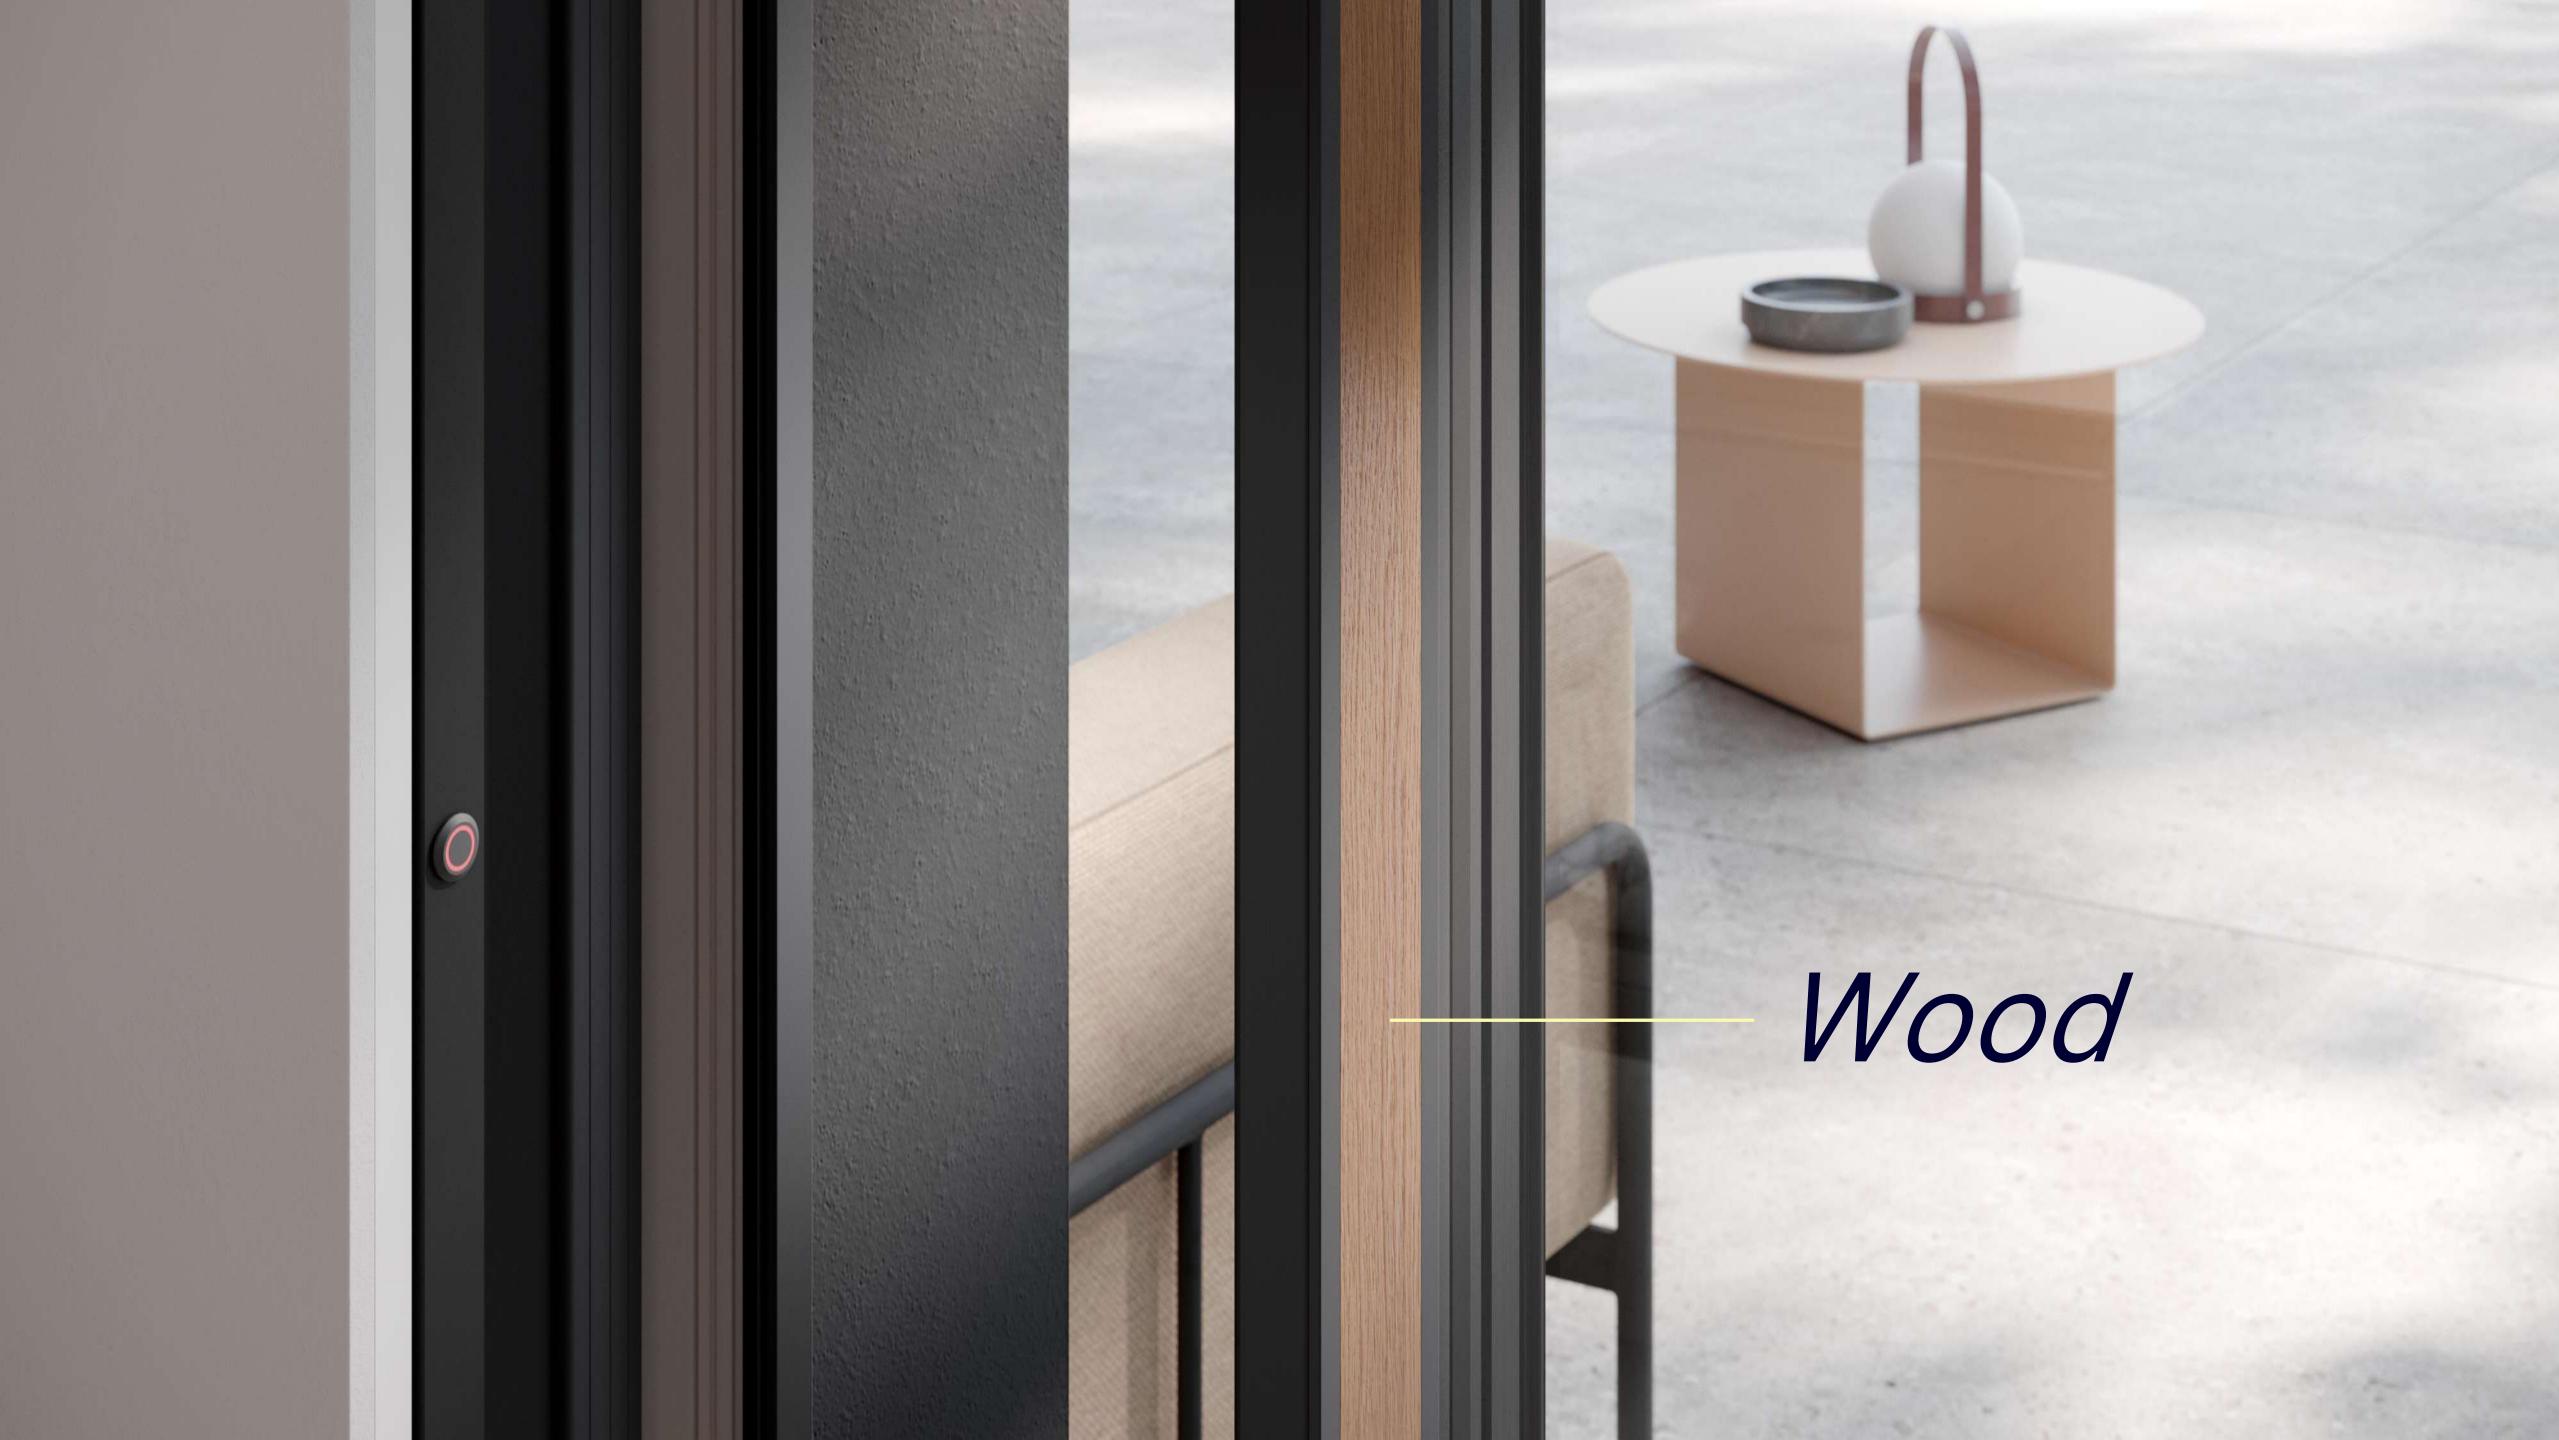

#### Design

Plastic
Plastic
Wood
Aluminium
Wood

Variants
Sliding sash running outside