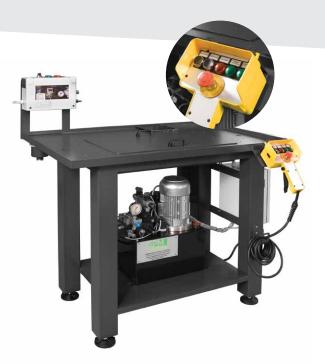

## **AUTOMATION AND SPECIAL MACHINES**

Our Technical, Electrical and Mechanical Processing divisions are able to support complex projects for:

- HYDRAULIC AND PNEUMATIC TEST BENCHES FOR CLAMPING FIXTURE designed to Customer needs.
- LEAK TEST BENCHES
- HYDRAULIC EQUIPMENT able to serve machine fixture for mechanical processing.
- HYDRAULIC MANAGEMENT SYSTEMS
   for hydraulic connection
   on each working and feeding centre.
- AUTOMATIC HANDLING SYSTEMS