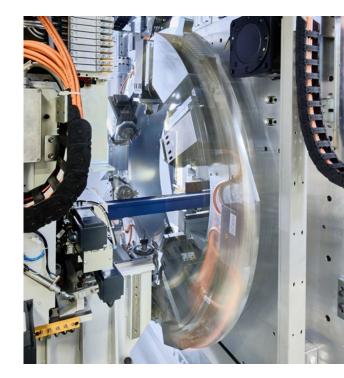

Rapid rotating turret with highly optimized motion paths and optimum tools for the shortest cycle times

Vertical and horizontal sawing units for complex cutting, notching and combinations