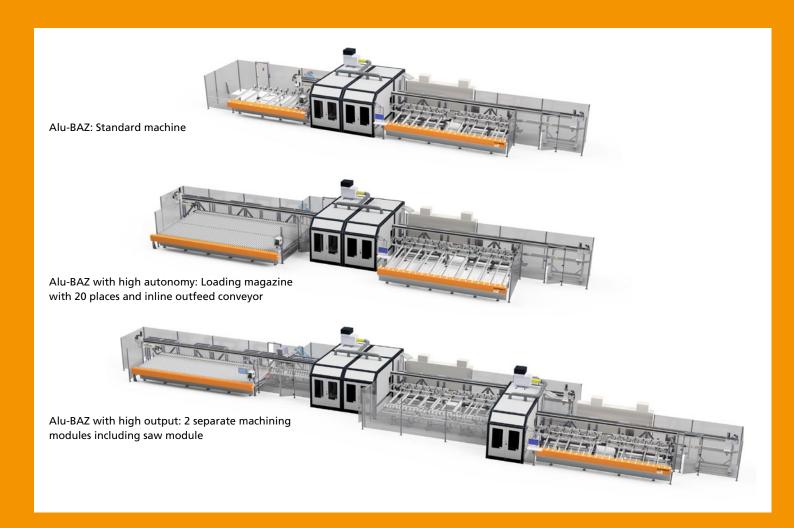

# TAILOR-MADE SOLUTIONS FOR INDIVIDUAL PRODUCTION

# NEEDS THANKS TO THE EXCEPTIONAL AUTOMATION CAPABILITY

By combining proven standard modules, specific fab centres can be configured which are perfectly adapted to your requirements.

LEAN MORE ABOUT THE MODULAR

ALUMINIUM THROUGH-FEED FAB CENTRES

FROM SCHIRMER.