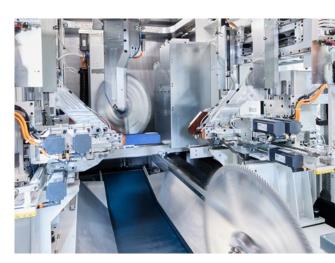

# HIGH SPEED

### The technology:

- Intelligent clamping system
- Short clamping strokes
- Optimum tools

### The effect:

- High feed rates with very low vibrations
- Optimized synchronous movements

### Your benefit:

- > Higher output
- Minimized cost per part
- **Increased efficiency**