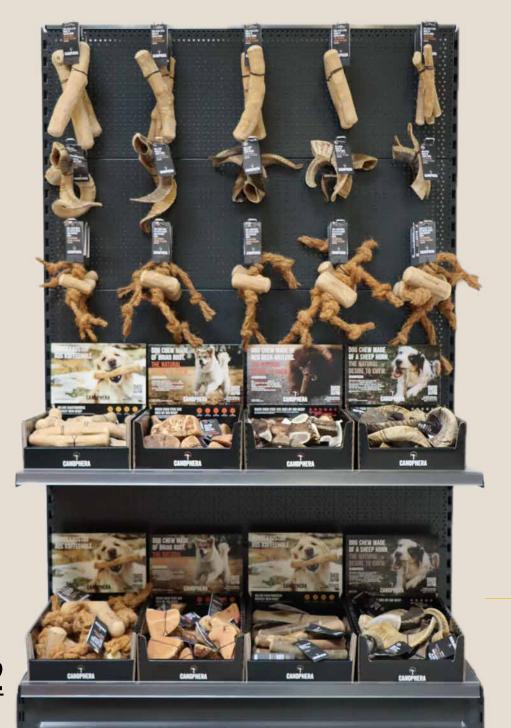

### PREMIUM WOODEN DISPLAY.

The natural, premium presentation of our products in this 77 in / 195 cm high display to be used in any prominent position of your store will boost your sell out naturally. And it saves shelf space for other products. Available in different product compositions. Contact us for further details.

### WE OFFER APPEALING DESIGN AND FLEXIBILITY COMBINED.

Our products and point of sale solutions offer many different, flexible options for placement on shelf. Hanging on shelf or lying in shelf displays, sizes separated or mixed. In addition to our premium wooden displays in prominent positions at POS, an attentiongrabbing brand and category appearance is created. Let's find the perfect solution for your premium POS together - to boost your sales sustainably.