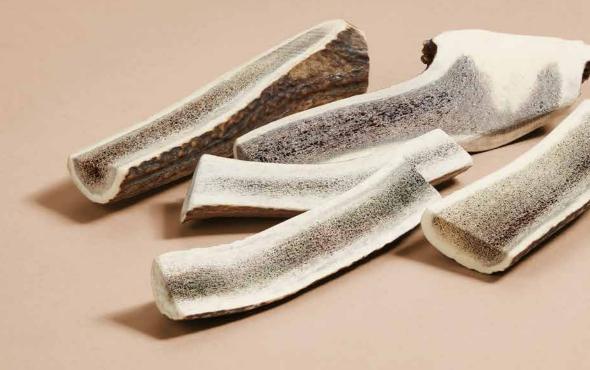

# DOG CHEW MADE OF RED DEER ANTLER SPLITS.

THIS CHEW GIVES DIRECT ACCESS TO THE TASTY MARROW THAT IS PACKED WITH IRRESISTIBLE FLAVOR, MINERALS, AND CALCIUM. THANKS TO GLUCOSAMINE AND CHONDROITIN, IT SUPPORTS YOUR DOG'S JOINT HEALTH AND MOBILITY. IT IS ODOR-FREE, NON-ALLERGENIC, AND SUITABLE FOR MOST DOGS.

**AVAILABLE IN** 

A PERFECT WAY
TO RELIEVE STRESS.

SUPPORTS JOINT HEALTH AND MOBILITY.

STRENGTHENS TEETH AND KEEPS THEM CLEAN.

HELPS TO COPE WITH BEHAVIORAL ISSUES.

LONG-LASTING.

REDUCES BOREDOM AND INCREASES PLEASURE.