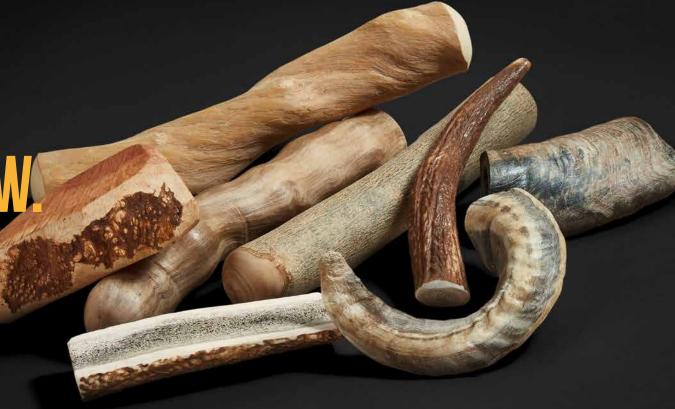

# DOG CHEW MADE OF RED DEER ANTLERS.

OUR NEARLY INDESTRUCTIBLE CHEWS FOR THE STRONGEST POWER CHEWERS ARE MADE FROM QUALITY GRADE-A ANTLERS. THEY ARE PACKED WITH MINERALS, CALCIUM, GLUCOSAMINE, AND CHONDROITIN TO SUPPORT YOUR DOG'S HEALTH AND MOBILITY.

AVAILABLE IN

A PERFECT WAY TO RELIEVE STRESS.

SUPPORTS JOINT HEALTH AND MOBILITY.

HELPS TO COPE WITH BEHAVIORAL ISSUES.

LONG-LASTING.

EXTRA TOUGH.

REDUCES BOREDOM AND INCREASES PLEASURE.

# DOG CHEW MADE OF RED DEER ANTLER SPLITS.

THIS CHEW GIVES DIRECT ACCESS TO THE TASTY MARROW THAT IS PACKED WITH IRRESISTIBLE FLAVOR, MINERALS, AND CALCIUM. THANKS TO GLUCOSAMINE AND CHONDROITIN, IT SUPPORTS YOUR DOG'S JOINT HEALTH AND MOBILITY. IT IS ODOR-FREE, NON-ALLERGENIC, AND SUITABLE FOR MOST DOGS.

**AVAILABLE IN** 

A PERFECT WAY
TO RELIEVE STRESS.

SUPPORTS JOINT HEALTH AND MOBILITY.

STRENGTHENS TEETH AND KEEPS THEM CLEAN.

HELPS TO COPE WITH BEHAVIORAL ISSUES.

LONG-LASTING.

REDUCES BOREDOM AND INCREASES PLEASURE.

## A SHEEP HORN.

THIS CHEW IS PACKED WITH IRRESISTIBLE TASTE. IT IS HIGH IN PROTEIN, LOW IN FAT, AND HELPS TO KEEP YOUR DOG'S COAT HEALTHY AND SHINY. LIKE ALL OF OUR CHEWS, IT IS 100 % ALL-NATURAL, SUPPORTS DENTAL HYGIENE, AND RELIEVES STRESS.

AVAILABLE I

A PERFECT WAY TO RELIEVE STRESS.

SUPPORTS JOINT HEALTH AND MOBILITY.

STRENGTHENS TEETH AND KEEPS THEM CLEAN.

HELPS TO COPE WITH BEHAVIORAL ISSUES.

LONG-LASTING.

REDUCES BOREDOM AND INCREASES PLEASURE.