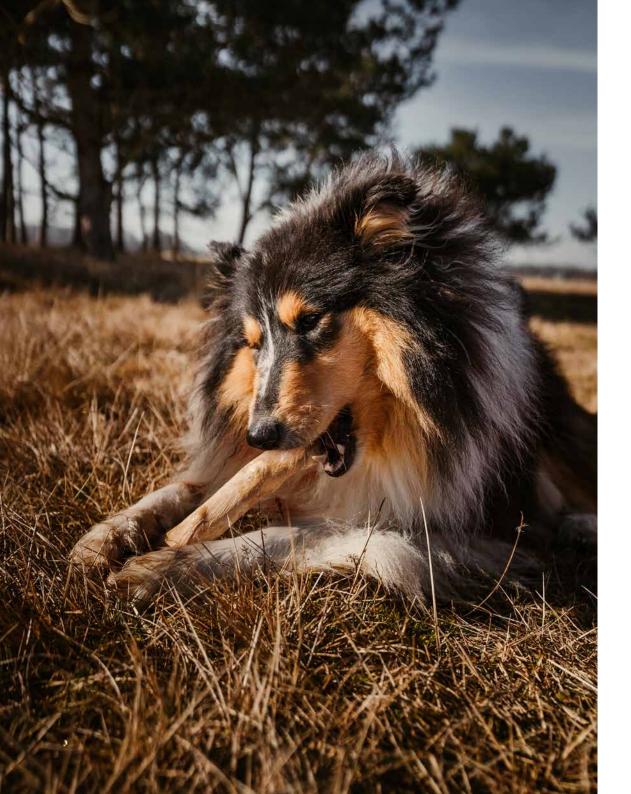

## COFFEE WOOD.

OUR DOG CHEW STICK MADE OF COFFEE WOOD IS THE BEST-SELLING ALL-NATURAL CHEW FROM CANOPHERA. MADE FROM THE CAFFEINE-FREE WOOD OF THE COFFEE TREE, THIS VEGAN CHEW IS BOTH SUSTAINABLE AND SUPPORTS YOUR DOG'S DENTAL HYGIENE

AVAILABLE I

A PERFECT WAY TO RELIEVE STRESS.

STRENGTHENS TEETH AND KEEPS THEM CLEAN.

HELPS TO COPE WITH BEHAVIORAL ISSUES.

LONG-LASTING.

EXTRA TOUGH.

VEGAN.

DOG CHEW MADE OF