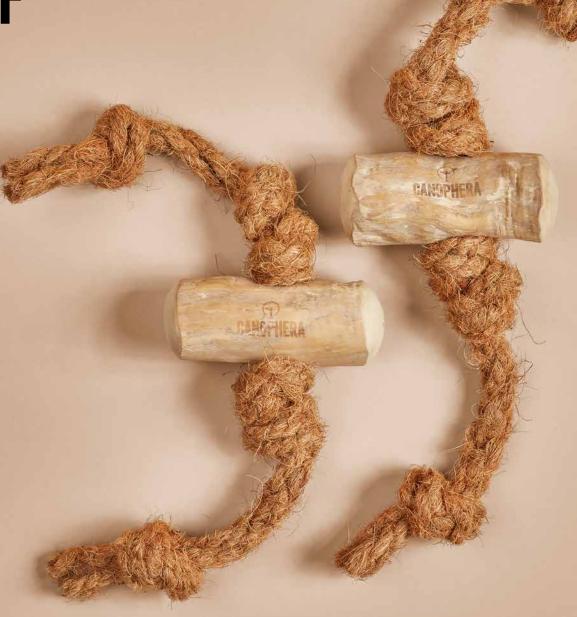

COFFEE WOOD AND COCONUT ROPE.

THIS CHEW COMBINES OUR BEST-SELLING, CAFFEINE-FREE COFFEE WOOD WITH ALL-NATURAL COCONUT FIBERS TO OFFER YOUR DOG AN EXCITING CHEWING PLEASURE. THEY ARE VEGAN, SUSTAINABLE, AND SUPPORT YOUR DOG'S

DESIGNED IN GERMANY. HANDMADE IN VIETNAM.

STRENGTHENS TEETH AND KEEPS THEM CLEAN.

A PERFECT WAY TO RELIEVE STRESS.

**HELPS TO COPE WITH** BEHAVIORAL ISSUES.

LONG-LASTING.