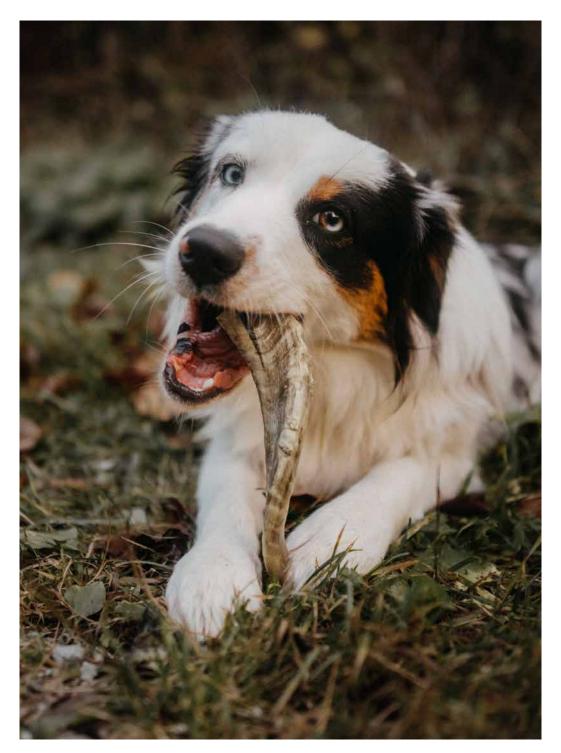

# DOG CHEW MADE OF RED DEER ANTLERS.

OUR NEARLY INDESTRUCTIBLE CHEWS FOR THE STRONGEST POWER CHEWERS ARE MADE FROM QUALITY GRADE-A ANTLERS. THEY ARE PACKED WITH MINERALS, CALCIUM, GLUCOSAMINE, AND CHONDROITIN TO SUPPORT YOUR DOG'S HEALTH AND MOBILITY.

AVAILABLE IN

A PERFECT WAY TO RELIEVE STRESS.

SUPPORTS JOINT HEALTH AND MOBILITY.

HELPS TO COPE WITH BEHAVIORAL ISSUES.

LONG-LASTING.

EXTRA TOUGH.

REDUCES BOREDOM AND INCREASES PLEASURE.

# DOG CHEW MADE OF RED DEER ANTLER SPLITS.

THIS CHEW GIVES DIRECT ACCESS TO THE TASTY MARROW THAT IS PACKED WITH IRRESISTIBLE FLAVOR, MINERALS, AND CALCIUM. THANKS TO GLUCOSAMINE AND CHONDROITIN, IT SUPPORTS YOUR DOG'S JOINT HEALTH AND MOBILITY. IT IS ODOR-FREE, NON-ALLERGENIC, AND SUITABLE FOR MOST DOGS.

**AVAILABLE IN** 

A PERFECT WAY
TO RELIEVE STRESS.

SUPPORTS JOINT HEALTH AND MOBILITY.

STRENGTHENS TEETH AND KEEPS THEM CLEAN.

HELPS TO COPE WITH BEHAVIORAL ISSUES.

LONG-LASTING.

REDUCES BOREDOM AND INCREASES PLEASURE.