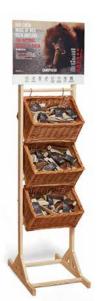

### PREMIUM WOODEN DISPLAY.

The natural, premium presentation of our products in this 77 in / 195 cm high display to be used in any prominent position of your store will boost your sell out naturally. And it saves shelf space for other products. Available in different product compositions. Contact us for further details.