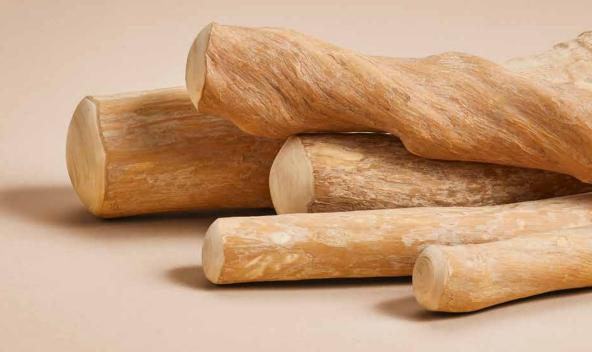

# **DOG CHEW** MADE OF

**OUR MOST DURABLE AND NEARLY INDESTRUCTIBLE WOOD CHEW FROM CANOPHERA FOR SUPER AGGRESSIVE CHEWERS. IT IS COMPLETELY FREE FROM ARTIFICIAL** INGREDIENTS, CAN HELP DOGS TO RELAX AND CAN **IMPROVE THEIR DENTAL HEALTH.** 

A PERFECT WAY TO RELIEVE STRESS.

EXTRA TOUGH.

ZERO CALORIES.

STRENGTHENS TEETH AND **KEEPS THEM CLEAN.** 

**HELPS TO COPE WITH** BEHAVIORAL ISSUES.

LONG-LASTING.