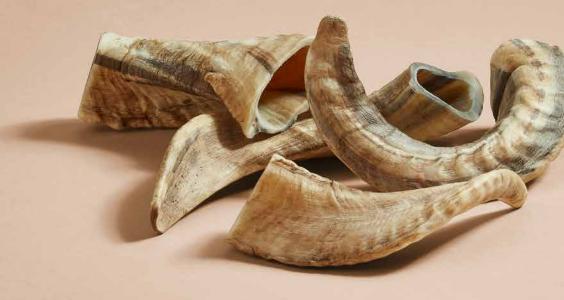

# DOG CHEW MADE OF

## A SHEEP HORN.

THIS CHEW IS PACKED WITH IRRESISTIBLE TASTE. IT IS HIGH IN PROTEIN, LOW IN FAT, AND HELPS TO KEEP YOUR DOG'S COAT HEALTHY AND SHINY. LIKE ALL OF OUR CHEWS, IT IS 100 % ALL-NATURAL, SUPPORTS DENTAL HYGIENE, AND RELIEVES STRESS.

AVAILABLE I

A PERFECT WAY TO RELIEVE STRESS.

SUPPORTS JOINT HEALTH AND MOBILITY.

STRENGTHENS TEETH AND KEEPS THEM CLEAN.

HELPS TO COPE WITH BEHAVIORAL ISSUES.

LONG-LASTING.

REDUCES BOREDOM AND INCREASES PLEASURE.