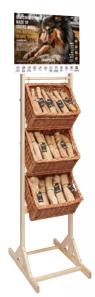

### PREMIUM WOODEN DISPLAY.

The natural, premium presentation of our products in this 77 in / 195 cm high display to be used in any prominent position of your store will boost your sell out naturally. And it saves shelf space for other products. Available in different product compositions. Contact us for further details.