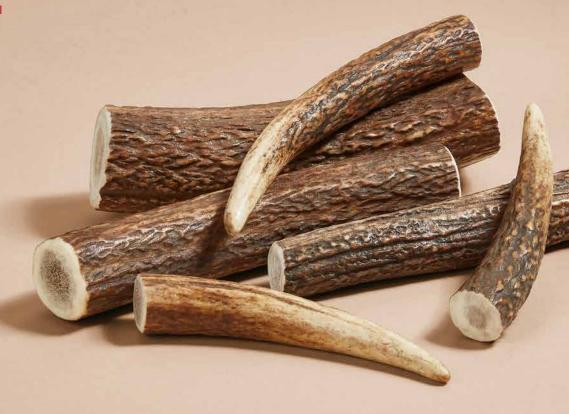

# DOG CHEW MADE OF RED DEER ANTLERS.

OUR NEARLY INDESTRUCTIBLE CHEWS FOR THE STRONGEST POWER CHEWERS ARE MADE FROM QUALITY GRADE-A ANTLERS. THEY ARE PACKED WITH MINERALS, CALCIUM, GLUCOSAMINE, AND CHONDROITIN TO SUPPORT YOUR DOG'S HEALTH AND MOBILITY.

AVAILABLE IN

A PERFECT WAY TO RELIEVE STRESS.

SUPPORTS JOINT HEALTH AND MOBILITY.

HELPS TO COPE WITH BEHAVIORAL ISSUES.

LONG-LASTING.

EXTRA TOUGH.

REDUCES BOREDOM AND INCREASES PLEASURE.