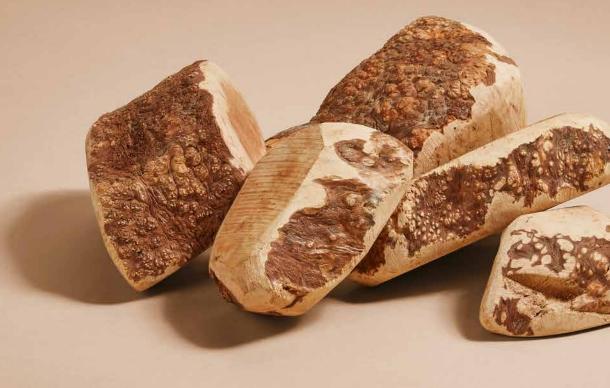

## COFFEE WOOD.

OUR DOG CHEW STICK MADE OF COFFEE WOOD IS THE BEST-SELLING ALL-NATURAL CHEW FROM CANOPHERA. MADE FROM THE CAFFEINE-FREE WOOD OF THE COFFEE TREE, THIS VEGAN CHEW IS BOTH SUSTAINABLE AND SUPPORTS YOUR DOG'S DENTAL HYGIENE

AVAILABLE I

A PERFECT WAY TO RELIEVE STRESS.

STRENGTHENS TEETH AND KEEPS THEM CLEAN.

HELPS TO COPE WITH BEHAVIORAL ISSUES.

LONG-LASTING.

EXTRA TOUGH.

VEGAN.

DOG CHEW MADE OF