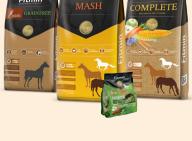

## Superpremium extruded feed for horses of all types. Complementary extruded feed is intended

for horses in workload, in training, for senior horses or horses in recovery. Supplementary feed enriched with Omega 3 fatty acids, which contribute to the normal function of the heart, brain and eyesight. Now including a museli grain free option and mash which is suitable for horses in general regeneration.