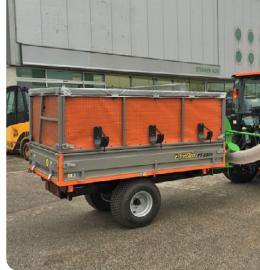

**FT-1600 Leaf Trailer** For tractors and loaders, ATVs, UTVs and municipal machinery

FT-2200 Leaf Trailer For tractors and loaders, municipal machinery

- FT-1600/2000 series available with EU Road Approval
- Fully equipped leaf collection machines ready for work
- Suitable models for your compact machinery
- Choice of configurations for different needs and budgets
- 2-in-1 Design Convertible to a tipping trailer in minutes
- + Powerful hydraulic tipping
- + Wide turf tires for minimal turf damage
- + Powerful vacuums with reliable B&S engines
- + Integrated shredder blades increase efficiency
- + Simple to use, no extensive training needed