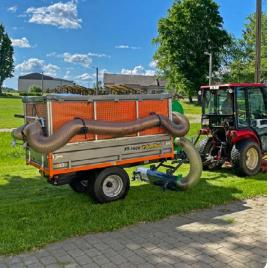

**FT-1600 Leaf Trailer** For tractors and loaders, ATVs, UTVs and municipal machinery

FT-2200 Leaf Trailer For tractors and loaders, municipal machinery

- FT-1600/2000 series available with EU Road Approval
- Fully equipped leaf collection machines ready for work
- Suitable models for your compact machinery
- Choice of configurations for different needs and budgets
- 2-in-1 Design Convertible to a tipping trailer in minutes
- + Powerful hydraulic tipping
- + Wide turf tires for minimal turf damage
- + Powerful vacuums with reliable B&S engines
- + Integrated shredder blades increase efficiency
- + Simple to use, no extensive training needed