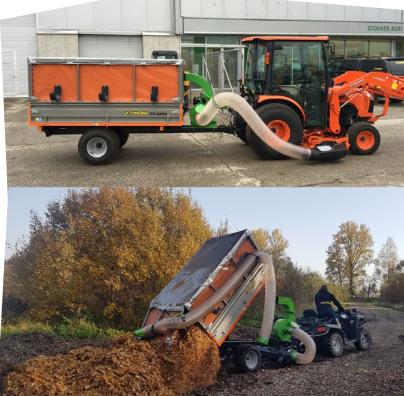

**FT-1600 Leaf Trailer** For tractors and loaders, ATVs, UTVs and municipal machinery

FT-2200 Leaf Trailer For tractors and loaders, municipal machinery

- FT-1600/2000 series available with EU Road Approval
- Fully equipped leaf collection machines ready for work
- Suitable models for your compact machinery
- Choice of configurations for different needs and budgets
- 2-in-1 Design Convertible to a tipping trailer in minutes
- + Powerful hydraulic tipping
- + Wide turf tires for minimal turf damage
- + Powerful vacuums with reliable B&S engines
- + Integrated shredder blades increase efficiency
- + Simple to use, no extensive training needed

Work smarter, not harder. Learn more.

- - Saves time and money
  - Efficient and easy to use
  - Minimizes manual labour