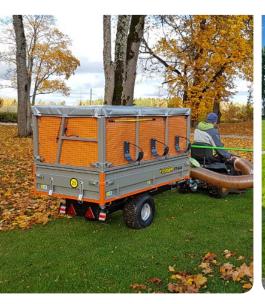

## LEAF CLEANUP TRAILERS

SOLVE YOUR LEAF & DEBRIS COLLECTION TASKS

2-in-1 tipping trailer and leaf collector combination that gives you both tools in one for whole season use.

**FT-600 Leaf Trailer** For bigger lawn tractors, electric vehicles, golf and park machinery

**FT-1600 Leaf Trailer** For tractors and loaders, ATVs, UTVs and municipal machinery

FT-2200 Leaf Trailer For tractors and loaders, municipal machinery

- FT-1600/2000 series available with EU Road Approval
- Fully equipped leaf collection machines ready for work
- Suitable models for your compact machinery
- Choice of configurations for different needs and budgets
- 2-in-1 Design Convertible to a tipping trailer in minutes
- + Powerful hydraulic tipping
- + Wide turf tires for minimal turf damage
- + Powerful vacuums with reliable B&S engines
- + Integrated shredder blades increase efficiency
- + Simple to use, no extensive training needed