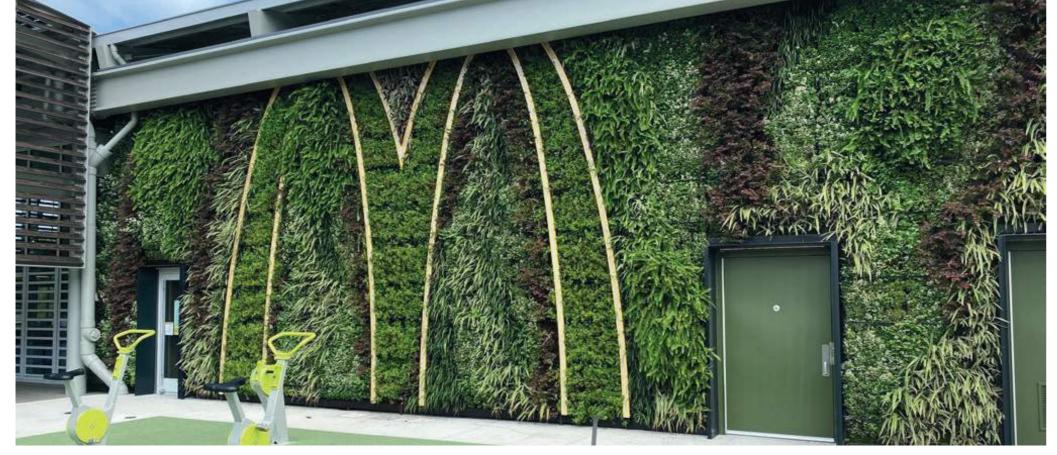

#### GREEN LIVING ARCHITECTURE

Green Living Architecture is the integration of plants and water with built form. A vertical garden or living wall is a garden that is turned sideways. It is not found anywhere in nature, but with the right tools it can be done with tremendous success. Sempergreen has found the right tools and put them together to create one of the most successful green wall systems available worldwide; the SemperGreenwall.

With a SemperGreenwall the overall beauty of the spaces is accented. An outdoor to indoor transition can be achieved, herewith creating an open and pleasant environment.

NOISE REDUCTION LAYI

#### PLANT DESIGN

At Sempergreen quality is vitally important. Every situation is unique and climatic circumstances differ, which is why Sempergreen has thoroughly tested its assortment of plants.

The plant design possibilities are endless. As an architect, you are offered the opportunity to supply your own design and plant preferences. A SemperGreenwall is always planted with a carefully selected mix of plants, fit to the specific situation and outdoor or indoor climate of your project.