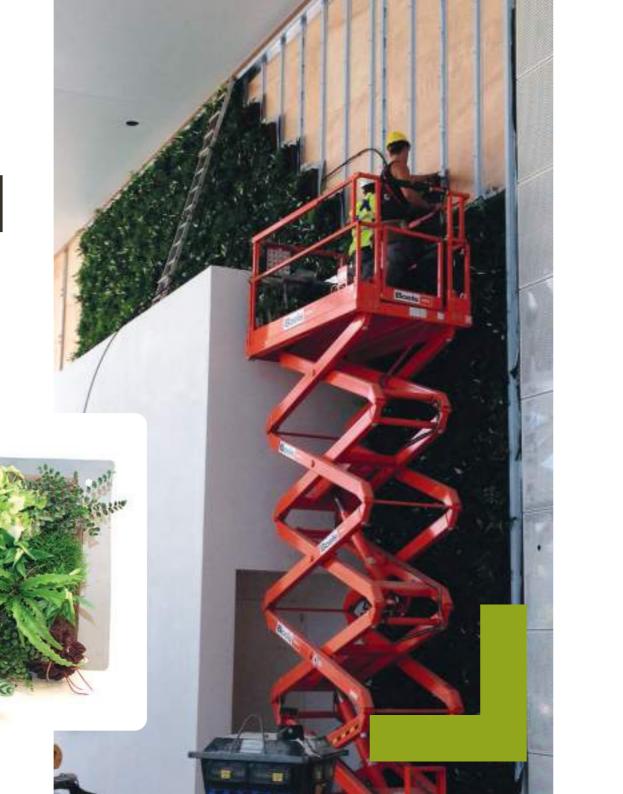

#### UNIQUE PLANT CARE SYSTEM

EFFICIENT WATER & PLANT NUTRITION SUPPLY

SUITABLE FOR EXTREME CONDITIONS

ROOT PROTECTION

WATER REUSE

REMOTE CONTROL MONITORING

The Plant Care System of a SemperGreenwall is unique. It is an elaborate system, that ensures each plant's roots to roam freely, micro irrigates the plants to save water and fertilizer and protects the roots from frost and heat. Herewith creating a continuous, monolithic vertical garden with lush, happy plants.

Thanks to the Plant Care System, plant loss is reduced to a minimum and replacement is unnecessary.

Maintenance of a SemperGreenwall therefore only consists of pruning.

Plant patterns and logos are among the many options for a SemperGreenwall. Inform us of your wishes and together we will look for the best solution for your project.