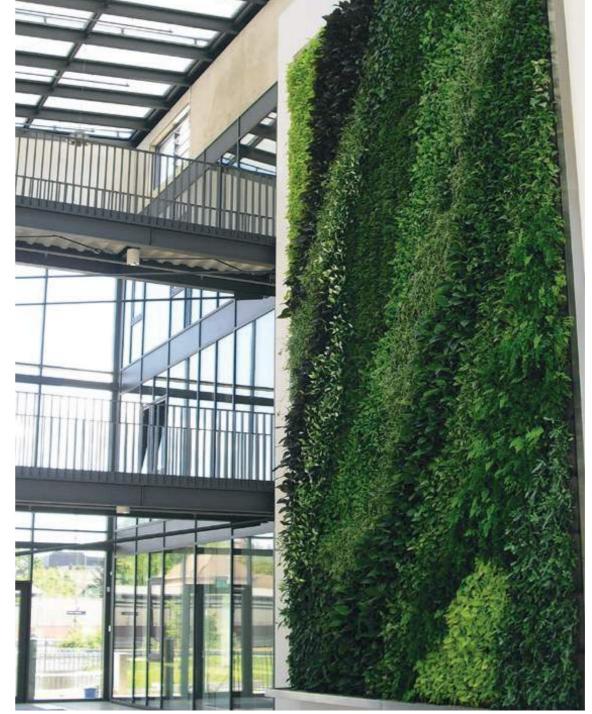

With a SemperGreenwall the overall beauty of the spaces is accented. An outdoor to indoor transition can be achieved, herewith creating an open and pleasant environment.

NOISE REDUCTION LAYI

### FLOURISHING INDOOR SPACES