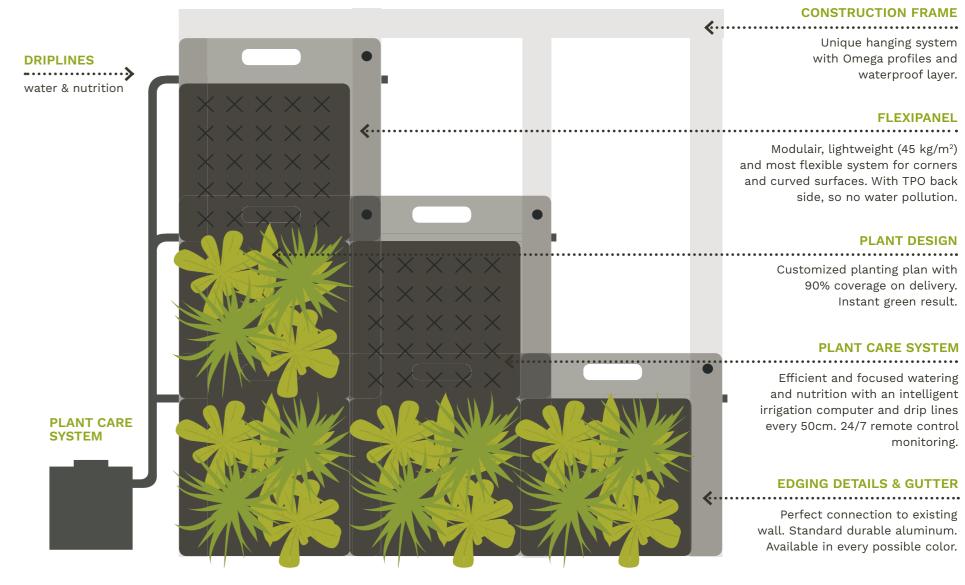

#### UNIQUE PLANT CARE SYSTEM

EFFICIENT WATER & PLANT NUTRITION SUPPLY

SUITABLE FOR EXTREME CONDITIONS

ROOT PROTECTION

WATER REUSE

REMOTE CONTROL MONITORING

The Plant Care System of a SemperGreenwall is unique. It is an elaborate system, that ensures each plant's roots to roam freely, micro irrigates the plants to save water and fertilizer and protects the roots from frost and heat. Herewith creating a continuous, monolithic vertical garden with lush, happy plants.

Thanks to the Plant Care System, plant loss is reduced to a minimum and replacement is unnecessary.

Maintenance of a SemperGreenwall therefore only consists of pruning.

Plant patterns and logos are among the many options for a SemperGreenwall. Inform us of your wishes and together we will look for the best solution for your project.

#### PLANT DESIGN

At Sempergreen quality is vitally important. Every situation is unique and climatic circumstances differ, which is why Sempergreen has thoroughly tested its assortment of plants.

The plant design possibilities are endless. As an architect, you are offered the opportunity to supply your own design and plant preferences. A SemperGreenwall is always planted with a carefully selected mix of plants, fit to the specific situation and outdoor or indoor climate of your project.

# PRE-GROWN PLANTS

Thanks to its extensive knowledge of plants, Sempergreen selects only the strongest perennial plant varieties for its SemperGreenwall. Combined with many years of cultivation experience since 1998, Sempergreen offers a perfectly grown facade which always has at least 90% coverage on delivery.