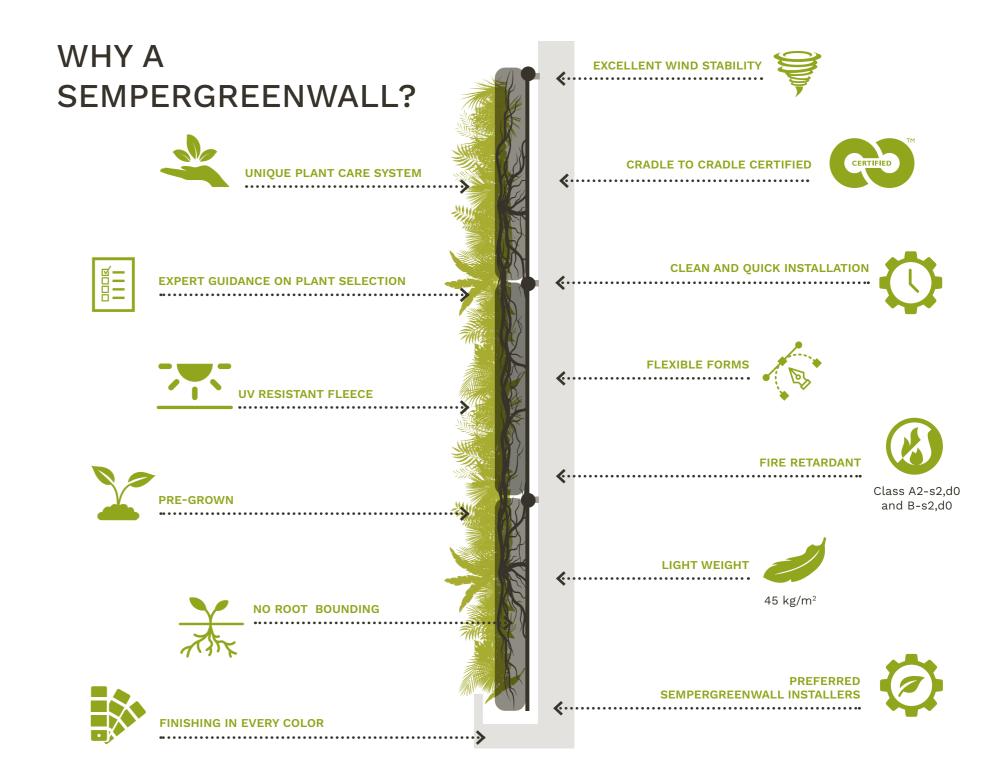

#### UNIQUE PLANT CARE SYSTEM

EFFICIENT WATER & PLANT NUTRITION SUPPLY

SUITABLE FOR EXTREME CONDITIONS

ROOT PROTECTION

WATER REUSE

REMOTE CONTROL MONITORING

The Plant Care System of a SemperGreenwall is unique. It is an elaborate system, that ensures each plant's roots to roam freely, micro irrigates the plants to save water and fertilizer and protects the roots from frost and heat. Herewith creating a continuous, monolithic vertical garden with lush, happy plants.

Thanks to the Plant Care System, plant loss is reduced to a minimum and replacement is unnecessary.

Maintenance of a SemperGreenwall therefore only consists of pruning.

Plant patterns and logos are among the many options for a SemperGreenwall. Inform us of your wishes and together we will look for the best solution for your project.