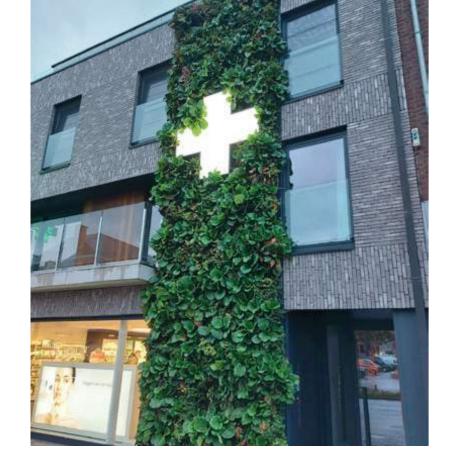

## URBAN LANDSCAPING

A SemperGreenwall is a space-saving solution for many urban problems, such as urban heating, climate change, noise and air pollution. Living walls are an enhancement to urban spaces and improve natural surroundings for both humans and animals.

AIR

AMBIENT TEMPERATURE REDUCTION

BIODIVERSITY INCREASE