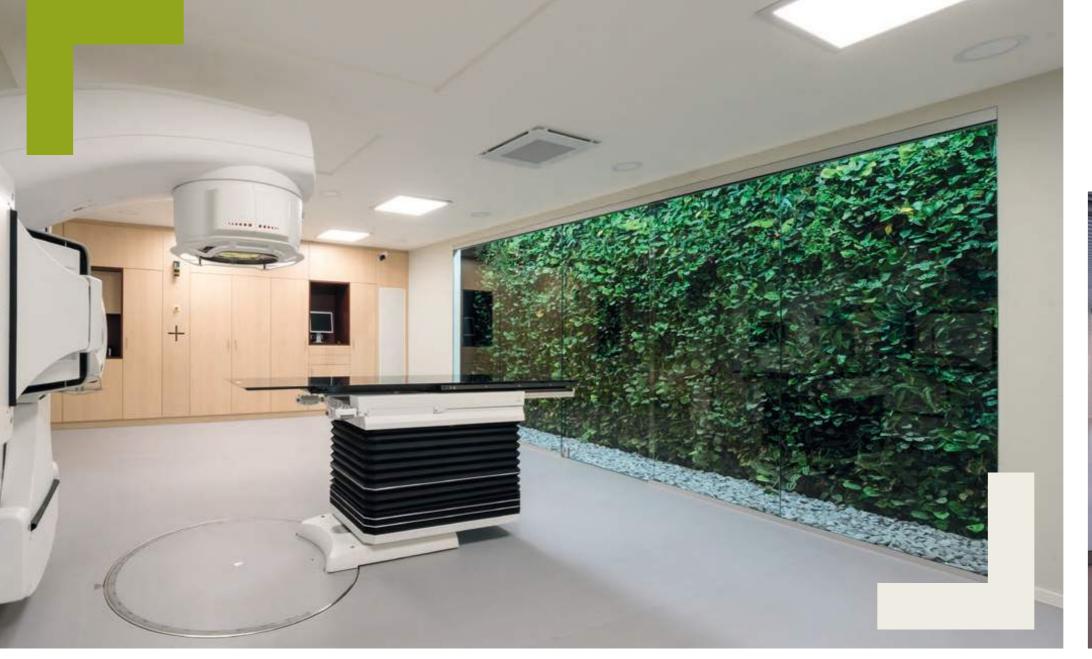

A SemperGreenwall in healthcare institutions can yield many healthcare benefits.

A green environment has a positive influence on the physical and mental health of patients. This phenomenon is also known as a 'healing environment'. Scientific research shows that patients use up to 30% less painkillers if they stay in a greener environment.

#### HEALING ENVIRONMENT