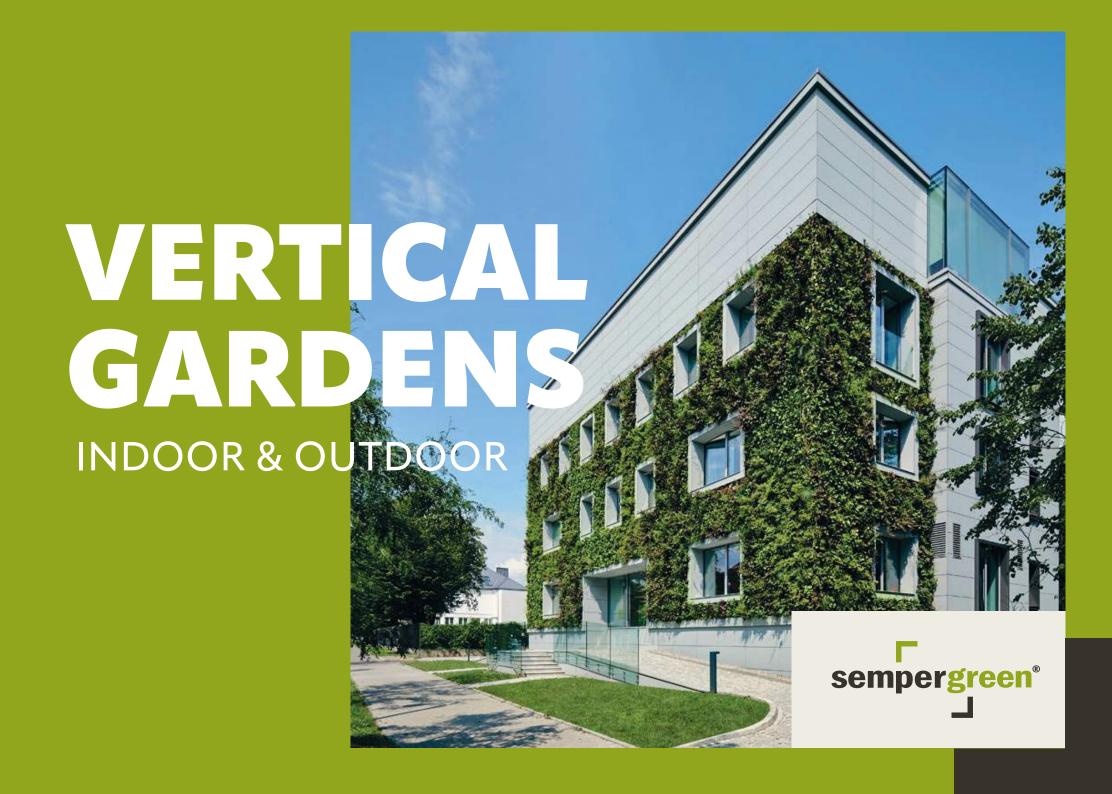

#### GREEN LIVING ARCHITECTURE

Green Living Architecture is the integration of plants and water with built form. A vertical garden or living wall is a garden that is turned sideways. It is not found anywhere in nature, but with the right tools it can be done with tremendous success. Sempergreen has found the right tools and put them together to create one of the most successful green wall systems available worldwide; the SemperGreenwall.

With a SemperGreenwall the overall beauty of the spaces is accented. An outdoor to indoor transition can be achieved, herewith creating an open and pleasant environment.

NOISE REDUCTION LAYI