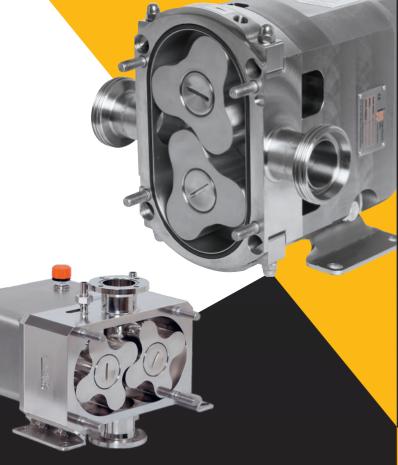

# Premiumlobe & iLobe Rotary pumps

Rotary lobe pumps are the best solution for hygienic and non-hygienic processes.

The non-contact running avoids any product contamination due to abrasion. The special design allows for the most gentle product treatment and residue-free CIP cleaning.