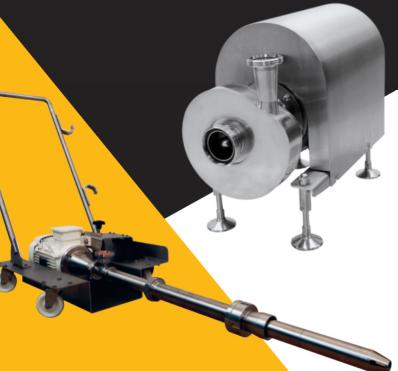

#### Premium centrifugal pumps for low viscosity media

Aqueous centrifugal pumps offer robust and long-lasting operation in your applications. Ideally used as a product pump as well as a CIP and CIP return pump.

The modular design with FDA-compliant mechanical seals ensures maximum availability and extremely smooth running.