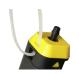

## FLOWATCH® SILENCE DT20

SiCCOM

The perfect combination of silence, performance, reliability and simplicity. For air conditioners up to 20kW / 68000BTU. The new standard in condensate pumps!

Ref: DE20PMCD700

# DT20