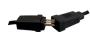

Alarm               | NC                                 |
| Noise level         | Ω×                                 |
| Protection rating   | IP24                               |
| Operating cycle*    | 100%                               |
| Power / alarm cable | 1.6 m                              |
| Dimensions          | 168 x 37 x 40 mm / 75 x 36 x 38 mm |
| Certifications      | CE, UKCA, EAC                      |

<sup>\*</sup> The pump is able to run 100% of the time if necessary.



## **BENEFITS**



#### **Extreme silence**

An unrivalled user experience. No disturbance, even in the bedroom.

# DT20

## New technology

Ultra-low power consumption, unrivalled silence, exceptional reliability... Tested and approved!



#### **IP24** protection

Protected against water splashes.



## Plug & Play connectors

Make installation and maintenance easier and faster.



#### Very low power consumption

Only 3W power consumption, during operation only!



#### **Mounting ring**

The pump can be suspended with a clamp to facilitate its installation.



#### Stop siphoning included

Allows to avoid all risk of negative discharge and to secure the pump functioning over time.



#### **CONTENTS**

Pump - Reservoir with air-vent tube -Power / alarm cable - Stop Siphoning -Reservoir stand - Double-sided adhesives -Inlet tube - Suction tube 1.8 m - 3 clamps

www.siccom.com