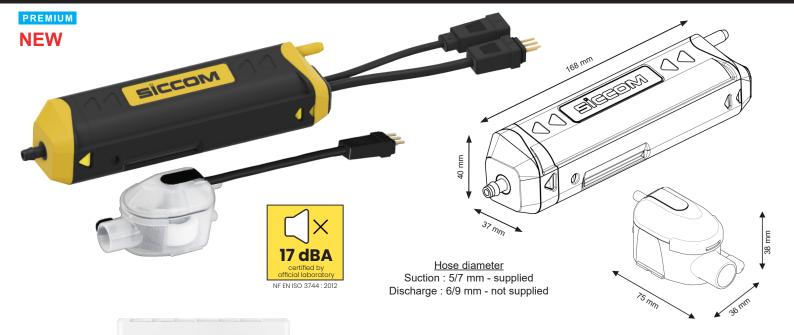

## FLOWATCH® SILENCE DT20

SiCCOM

The perfect combination of silence, performance, reliability and simplicity. For air conditioners up to 20kW / 68000BTU. The new standard in condensate pumps!

Ref: DE20PMCD700

### **SPECIFICATIONS**

| Flowrate max        | 20 l/h                             |
|---------------------|------------------------------------|
| Suction head max    | 3 m                                |
| Discharge head max  | 10 m                               |
| Electrical power    | 3W                                 |
| Voltage             | Univolt 100-240V 50/60Hz           |
| Alarm               | NC                                 |
| Noise level         | Ω×                                 |
| Protection rating   | IP24                               |
| Operating cycle*    | 100%                               |
| Power / alarm cable | 1.6 m                              |
| Dimensions          | 168 x 37 x 40 mm / 75 x 36 x 38 mm |
| Certifications      | CE, UKCA, EAC                      |

#### **CONTENTS**

Pump - Reservoir with air-vent tube -Power / alarm cable - Stop Siphoning -Reservoir stand - Double-sided adhesives -Inlet tube - Suction tube 1.8 m - 3 clamps

www.siccom.com