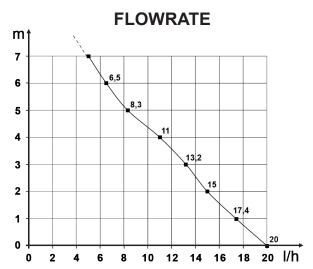

### **SPECIFICATIONS**

| Flowrate max        | 20 l/h                             |
|---------------------|------------------------------------|
| Suction head max    | 3 m                                |
| Discharge head max  | 10 m                               |
| Electrical power    | 3W                                 |
| Voltage             | Univolt 100-240V 50/60Hz           |
| Alarm               | NC                                 |
| Noise level         | Ω×                                 |
| Protection rating   | IP24                               |
| Operating cycle*    | 100%                               |
| Power / alarm cable | 1.6 m                              |
| Dimensions          | 168 x 37 x 40 mm / 75 x 36 x 38 mm |
| Certifications      | CE, UKCA, EAC                      |