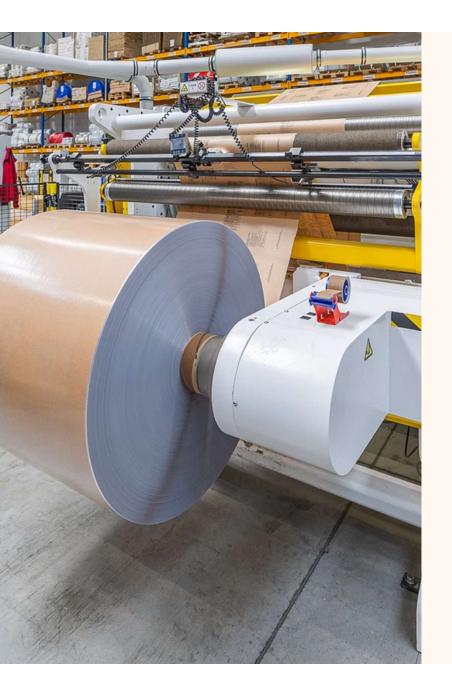

# Slitting

Widths up to 1,600 mm Maximum flexibility

.

Customized roll formats

Tailored to your operations

#### Clean cuts

Ready for your machines

Precise slitting to match your production needs