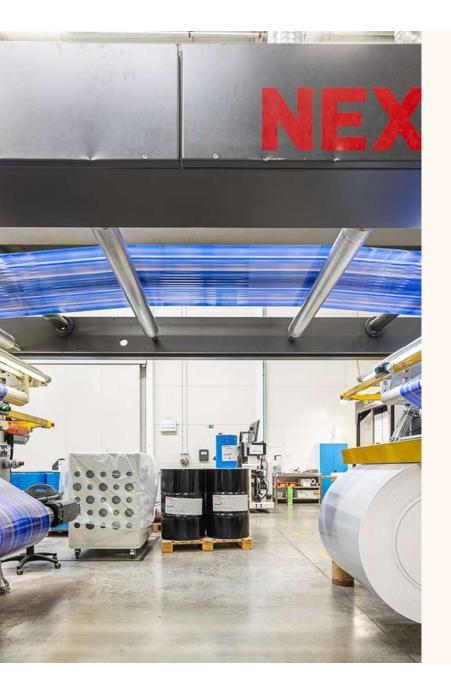

#### LDPE Extrusion

Multilayer films tailored to your needs

Up to 10 colors

 $\odot$ 

Width up to 1,300 mm

EGP/CMYK technology

Fewer spot colors, lower impact

Vivid, sharp branding With environmental benefits

High-resolution printing saves ink and cost

 $\mathbb{S}$ 