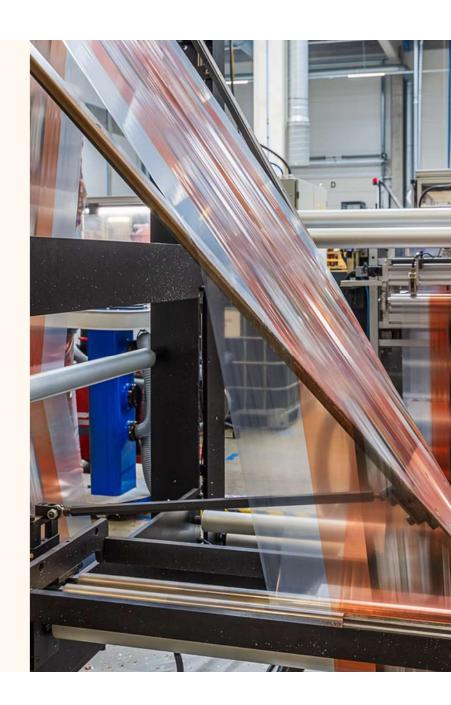

# Lamination

| Barrier laminates             | Recyclable laminates            |
|-------------------------------|---------------------------------|
| Solvent-based and solventless | Eco-conscious solutions         |
| Width up to 1,300 mm          | Suitable for food packaging     |
| Various material combinations | Customized to your requirements |

Barrier and recyclable laminates made for your needs