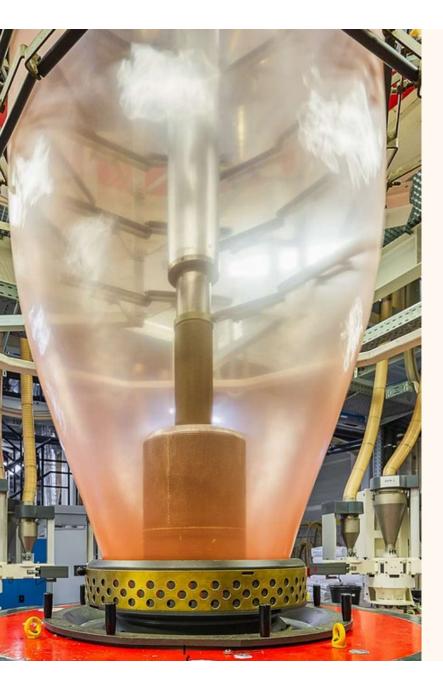

#### LDPE Extrusion

Multilayer films tailored to your needs

Up to 10 colors

 $\odot$ 

Width up to 1,300 mm

EGP/CMYK technology

Fewer spot colors, lower impact

Vivid, sharp branding With environmental benefits

High-resolution printing saves ink and cost

 $\mathbb{S}$ 