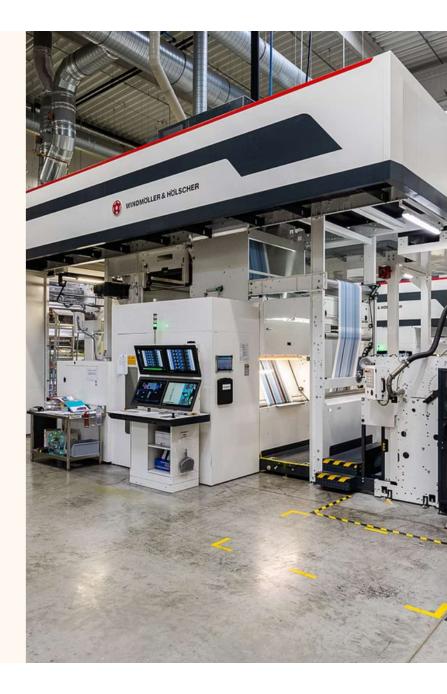

# Converting

From film to final product: 6 converting lines

# Slitting

Widths up to 1,600 mm Maximum flexibility

.

Customized roll formats

Tailored to your operations

#### Clean cuts

Ready for your machines

Precise slitting to match your production needs