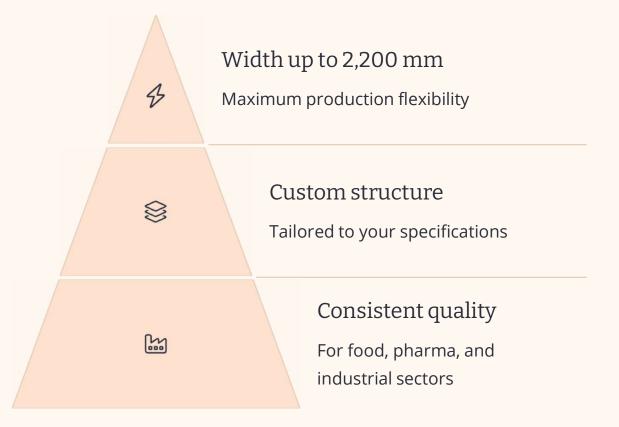

#### LDPE Extrusion

Multilayer films tailored to your needs

Up to 10 colors

 $\odot$ 

Width up to 1,300 mm

EGP/CMYK technology

Fewer spot colors, lower impact

Vivid, sharp branding With environmental benefits

# Lamination

| Barrier laminates             | Recyclable laminates            |
|-------------------------------|---------------------------------|
| Solvent-based and solventless | Eco-conscious solutions         |
| Width up to 1,300 mm          | Suitable for food packaging     |
| Various material combinations | Customized to your requirements |

Barrier and recyclable laminates made for your needs