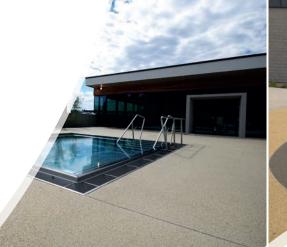

## // TerraWay® The System

The TerraWay® road building system has been specially developed for the production of a low-binder-content, but high-strength, highly porous, air and water permeable surfacing system.

## // TerraWay® Properties

- Unlimited Design Possibilities: free in form, colours, technical adaptability
- Strong and Resistant: 10N/mm<sup>2</sup> compressive strenght, frost resistant
- Safe: fire resistant, non-toxic, high grip
- Comfortable: low friction, Sound absorbtion, easy maintenance

**Sustainable:** high permeable, natural aggregates, environmentally friendly