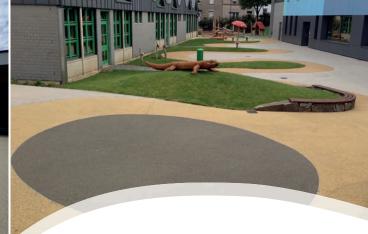

## // TerraWay® Fields of applications

TerraWay® offers a wide range of solutions for you and your projects. TerraWay® can be used for any application with light traffic. We categorize 4 main applications:

- Standard, on permeable base:
   Pathways, Cycleways, Schoolyards,
   Play Areas, Nursing Homes
- On structure:
  Roof Terraces
- Tree quaters
- **Custom solutions:** Fountains, Stairs