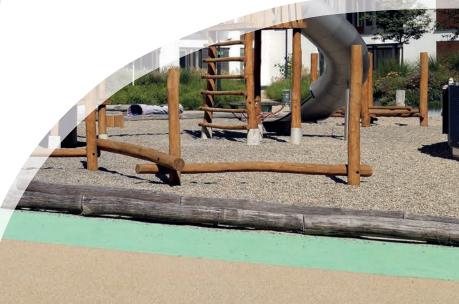

## // TerraWay® Fields of applications

TerraWay® offers a wide range of solutions for you and your projects. TerraWay® can be used for any application with light traffic. We categorize 4 main applications:

- Standard, on permeable base:
   Pathways, Cycleways, Schoolyards,
   Play Areas, Nursing Homes
- On structure:
  Roof Terraces
- Tree quaters
- **Custom solutions:** Fountains, Stairs