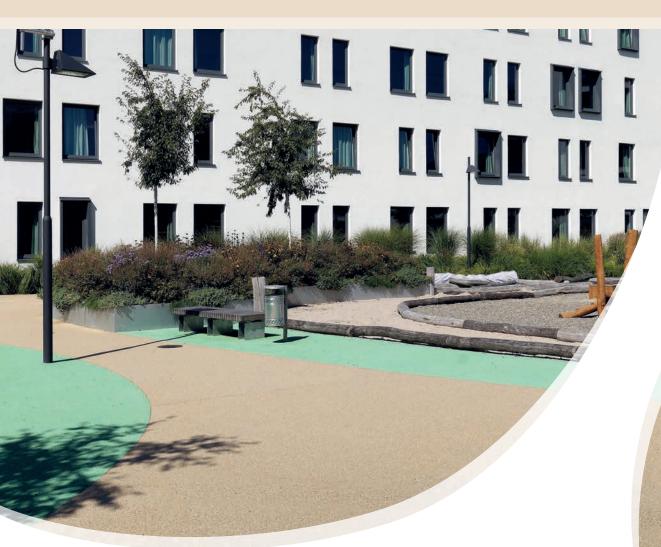

## // TerraWay® Fields of applications

TerraWay® offers a wide range of solutions for you and your projects. TerraWay® can be used for any application with light traffic. We categorize 4 main applications:

- Standard, on permeable base:
   Pathways, Cycleways, Schoolyards,
   Play Areas, Nursing Homes
- On structure:
  Roof Terraces
- Tree quaters
- **Custom solutions:** Fountains, Stairs