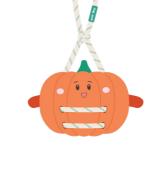

# **Stuffing Free Toys**

Stuffing Free Plush Toys With Rope - Animals Made from plush fabric and recycled cotton rope. Toy includes a playful squeaker.

Green Sheep

\* Poop Bags \*

Green Sheep \* Poop Bags \*