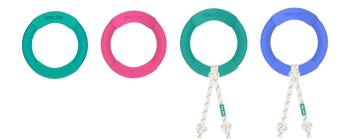

## **Rubber Toys**

### Rubber Toys & Rubber Rope Toys

Made from natural rubber. Rope is made from recycled cotton. Tough and durable design