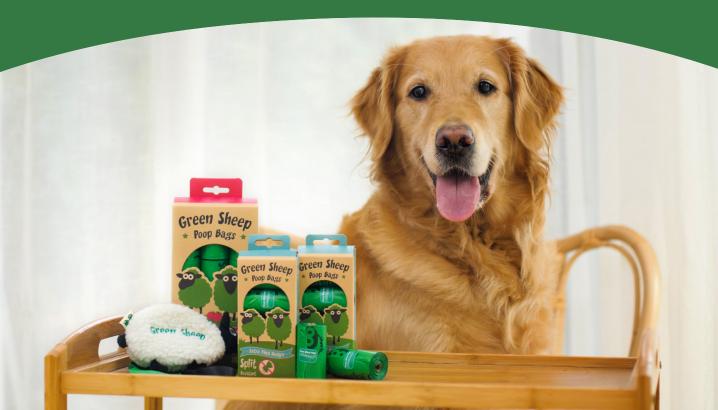

# Recycled Poop Bags

Dispenser friendly

# Thicker & Stronger Poop Bags

Green Sheep believe in keeping life simple. We make our poop bags thicker and stronger because no one wants them splitting! They are also biodegradable to protect our wonderful environment.