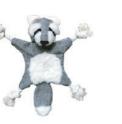

# **Stuffing Free Toys**

Stuffing Free Plush Toys With Rope - Animals Made from plush fabric and recycled cotton rope. Toy includes a playful squeaker.

Green Sheep

\* Poop Bags \*

Green Sheep \* Poop Bags \*