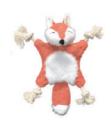

# **Stuffing Free Toys**

Stuffing Free Plush Toys With Rope - Animals Made from plush fabric and recycled cotton rope. Toy includes a playful squeaker.

Green Sheep

\* Poop Bags \*

Green Sheep \* Poop Bags \*