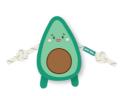

## **Stuffing Free Toys**

Stuffing Free Plush Toys With Rope - Vetgetables Made from plush fabric and recycled cotton rope. Toy includes crinkle paper elements and a playful squeaker.

# **Stuffing Free Toys**

Stuffing Free Plush Toys With Rope - Animals Made from plush fabric and recycled cotton rope. Toy includes a playful squeaker.

Green Sheep

\* Poop Bags \*

Green Sheep \* Poop Bags \*