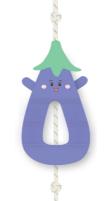

# **Stuffing Free Toys**

Stuffing Free Plush Toys With Rope - Animals Made from plush fabric and recycled cotton rope. Toy includes a playful squeaker.

Green Sheep

\* Poop Bags \*

Green Sheep \* Poop Bags \*