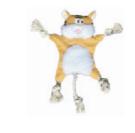

# **Stuffing Free Toys**

Stuffing Free Plush Toys With Rope - Animals Made from plush fabric and recycled cotton rope. Toy includes a playful squeaker.

Green Sheep

\* Poop Bags \*

Green Sheep \* Poop Bags \*