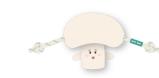

## **Stuffing Free Toys**

Stuffing Free Plush Toys With Rope - Vetgetables Made from plush fabric and recycled cotton rope. Toy includes crinkle paper elements and a playful squeaker.

# **Stuffing Free Toys**

Stuffing Free Plush Toys With Rope - Animals Made from plush fabric and recycled cotton rope. Toy includes a playful squeaker.

Green Sheep

\* Poop Bags \*

Green Sheep \* Poop Bags \*