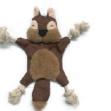

# **Stuffing Free Toys**

Stuffing Free Plush Toys With Rope - Animals Made from plush fabric and recycled cotton rope. Toy includes a playful squeaker.

Green Sheep

\* Poop Bags \*

Green Sheep \* Poop Bags \*