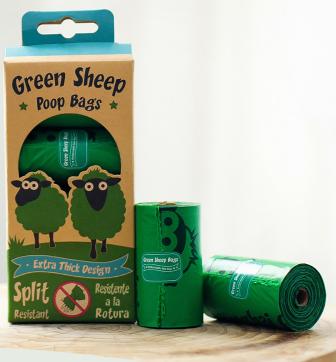

Poop Bags & Dispensers

Made from post consumer recycled plastic. Leak proof, extra thick

Recycled Bags

and less see through design.

### Recycled Bags

Made from post consumer recycled plastic and recycled paper. Leak proof, extra long and comfort design.

# Thicker & Stronger Poop Bags

Green Sheep believe in keeping life simple. We make our poop bags thicker and stronger because no one wants them splitting! They are also biodegradable to protect our wonderful environment.