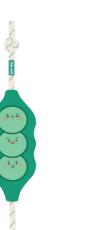

## **Stuffing Free Toys**

Stuffing Free Plush Toys With Rope - Vetgetables Made from plush fabric and recycled cotton rope. Toy includes crinkle paper elements and a playful squeaker.