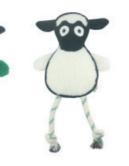

# Rough & Tough Green Sheep Plush Toy

Made from plush fabric and lined with black webbing. The cotton rope is made from recycled material and the toy includes a playful