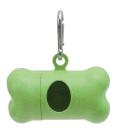

Poop Bags & Dispensers

Made from post consumer recycled plastic. Leak proof, extra thick

Recycled Bags

and less see through design.

### Recycled Bags

Made from post consumer recycled plastic and recycled paper. Leak proof, extra long and comfort design.