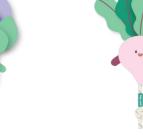

## **Stuffing Free Toys**

Stuffing Free Plush Toys With Rope - Vetgetables Made from plush fabric and recycled cotton rope. Toy includes crinkle paper elements and a playful squeaker.

# **Stuffing Free Toys**

Stuffing Free Plush Toys With Rope - Animals Made from plush fabric and recycled cotton rope. Toy includes a playful squeaker.

Green Sheep

\* Poop Bags \*

Green Sheep \* Poop Bags \*