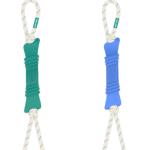

### Rubber Toys & Rubber Rope Toys

Made from natural rubber. Rope is made from recycled cotton. Tough and durable design