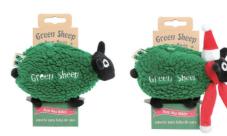

### Plush Sheep Dispenser

Made from plush fabric and post consumer recycled pp cotton, cute design.