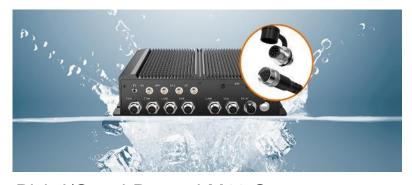

### **In-vehicle Box Computers**

Seamless Wireless Connectivity

Rugged Reliability with MIL-STD-810G

Rich I/O and Rugged M12 Connectors

Adaptable Power Connectivity

#### **Fanless Design**

Die-Cast Aluminum Shell for Heat Dissipation

**Anti-Dust & Anti-Water Design** 

IP65/66/67