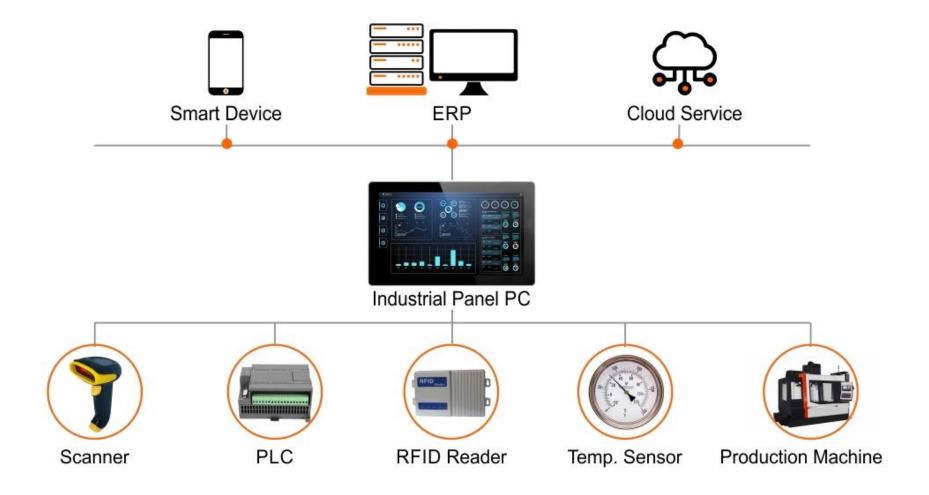

Port**



### **Container Truck Dual-display Solution**





### **RTG/RMG Operation Management**





# **Digital Trunking & Data Communication**





### **Intelligent Warehouse**



### Forklift Computer with Weighting System



- All-in-one in-vehicle computer with touchable display.
- Mounting brackets supporting various forklift models.
- Supports forklifts with various battery capacities, such as 12V, 24V, 48V, 80V, and etc.
- Connect electronic weighing system via I/O ports, and the weighing system needs power supply.

#### Forklift Computers with RFID Reader



#### Forklift Computer with Barcode Scanner



# **Mining Vehicle**



# **Agricultural Vehicle**



### Fleet Management



# **Bus Fleet Management**



# **Intelligent Manufacturing**



#### **Industrial Workstation**



### Stainless Panel PC for Food Processing



### **Industry and Equipment Automation**









**PCB** Printer

Magnetic Core Processing Machine

**Electric Control Cabinet** 

Laser Ablation Equipment







CNC



Central Control Cabinet in Textile Production

# **Rugged Tablet Applications**





Thank you!