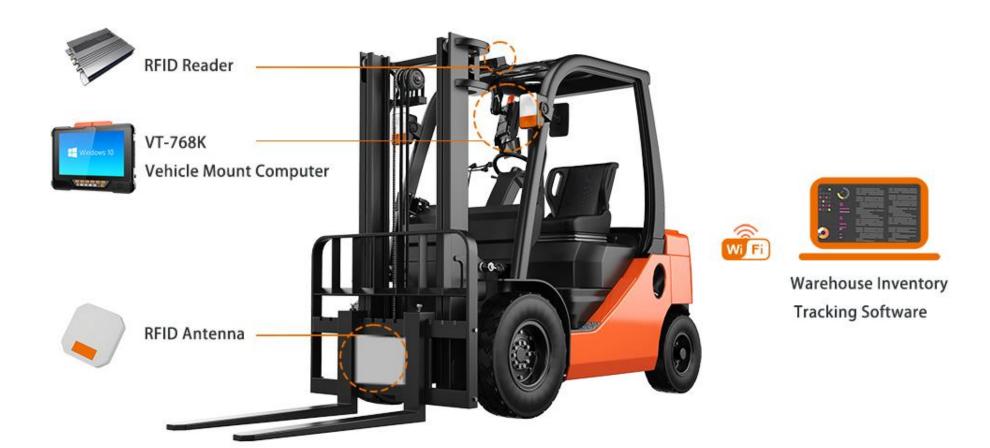

ns



### **Focus Vertical Applications**



Ports and Terminals



Field Mobility



Warehouses and Logistics



**Industrial Automation** 



Intelligent Fleet Management



Intelligent Machine

### **Intelligent Container Port**



### **Container Truck Dual-display Solution**





### **RTG/RMG Operation Management**





# **Digital Trunking & Data Communication**





### **Intelligent Warehouse**



### Forklift Computer with Weighting System



- All-in-one in-vehicle computer with touchable display.
- Mounting brackets supporting various forklift models.
- Supports forklifts with various battery capacities, such as 12V, 24V, 48V, 80V, and etc.
- Connect electronic weighing system via I/O ports, and the weighing system needs power supply.

#### Forklift Computers with RFID Reader



#### Forklift Computer with Barcode Scanner



# **Mining Vehicle**



# **Agricultural Vehicle**



### Fleet Management



# **Bus Fleet Management**



# **Intelligent Manufacturing**



#### **Industrial Workstation**



### Stainless Panel PC for Food Processing



### **Industry and Equipment Automation**









**PCB** Printer

Magnetic Core Processing Machine

**Electric Control Cabinet** 

Laser Ablation Equipment







CNC



Central Control Cabinet in Textile Production

# **Rugged Tablet Applications**





Thank you!