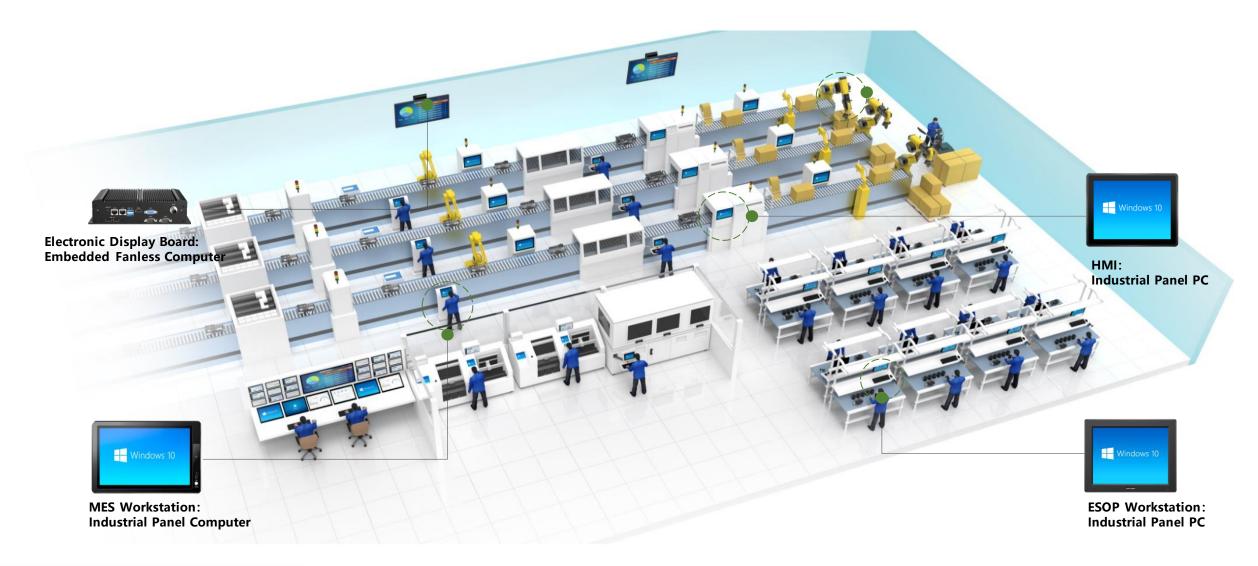

chine

### **Intelligent Container Port**



### **Container Truck Dual-display Solution**





### **RTG/RMG Operation Management**





# **Digital Trunking & Data Communication**





### **Intelligent Warehouse**



### Forklift Computer with Weighting System



- All-in-one in-vehicle computer with touchable display.
- Mounting brackets supporting various forklift models.
- Supports forklifts with various battery capacities, such as 12V, 24V, 48V, 80V, and etc.
- Connect electronic weighing system via I/O ports, and the weighing system needs power supply.

#### Forklift Computers with RFID Reader



#### Forklift Computer with Barcode Scanner



# **Mining Vehicle**



# **Agricultural Vehicle**



### Fleet Management



# **Bus Fleet Management**



# **Intelligent Manufacturing**



#### **Industrial Workstation**



### Stainless Panel PC for Food Processing



### **Industry and Equipment Automation**









**PCB** Printer

Magnetic Core Processing Machine

**Electric Control Cabinet** 

Laser Ablation Equipment







CNC



Central Control Cabinet in Textile Production

# **Rugged Tablet Applications**





Thank you!