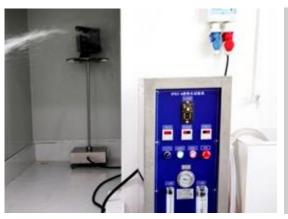

### **Laboratory Equipment**

High and Low Temperature & Constant Temperature Humidity Test

High Temperature Aging Tester

Salty Fog Tester

Double Wing Drop Tester

High Frequency 3 Axis Electromagnetic Vibrator

High Amplitude Mechanical Vibrator

IPX5/6 Waterproof Tester

**Dust Test Chamber** 