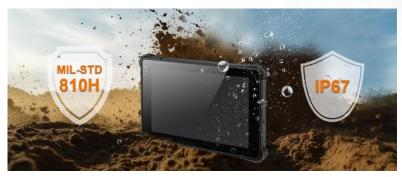

### **Core Technologies**

**Anti-Shock & Anti-Vibration Design** 

Meet MIL-STD-810G standard

#### **Fanless Design**

Die-Cast Aluminum Shell for Heat Dissipation

**Anti-Dust & Anti-Water Design** 

IP65/66/67