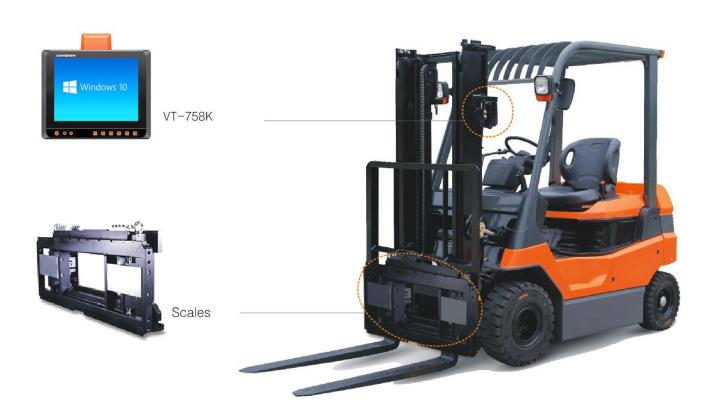

### Forklift Computer with Weighting System

- All-in-one in-vehicle computer with touchable display.
- Mounting brackets supporting various forklift models.
- Supports forklifts with various battery capacities, such as 12V, 24V, 48V, 80V, and etc.
- Connect electronic weighing system via I/O ports, and the weighing system needs power supply.