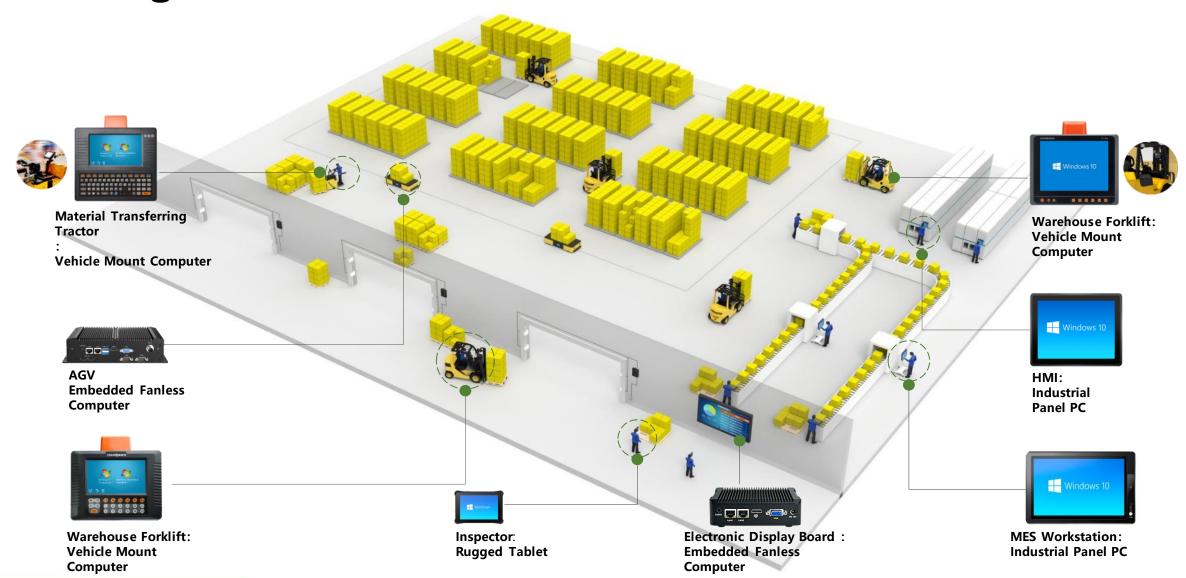

*Embedded Box Computers**





Comprehensive Range Offerings



Rugged Reliability with Heat Dissipation



Outstanding System Design



Rich I/O Interfaces Including PCI/PCIe

#### **Industrial Chassis and Motherboards**





Easy Setup for Your Custom Solution



Situable for Diverse Applications



Versatile Industrial Motherboards



With Multiple Expansion Slots

# Vertical Applications



### **Focus Vertical Applications**



Ports and Terminals



Field Mobility



Warehouses and Logistics



**Industrial Automation** 



Intelligent Fleet Management



Intelligent Machine

### **Intelligent Container Port**



### **Container Truck Dual-display Solution**





### **RTG/RMG Operation Management**





# **Digital Trunking & Data Communication**





### **Intelligent Warehouse**



### Forklift Computer with Weighting System



- All-in-one in-vehicle computer with touchable display.
- Mounting brackets supporting various forklift models.
- Supports forklifts with various battery capacities, such as 12V, 24V, 48V, 80V, and etc.
- Connect electronic weighing system via I/O ports, and the weighing system needs power supply.

#### Forklift Computers with RFID Reader



#### Forklift Computer with Barcode Scanner



# **Mining Vehicle**



# **Agricultural Vehicle**



### Fleet Management



# **Bus Fleet Management**



# **Intelligent Manufacturing**



#### **Industrial Workstation**



### Stainless Panel PC for Food Processing



### **Industry and Equipment Automation**









**PCB** Printer

Magnetic Core Processing Machine

**Electric Control Cabinet** 

La