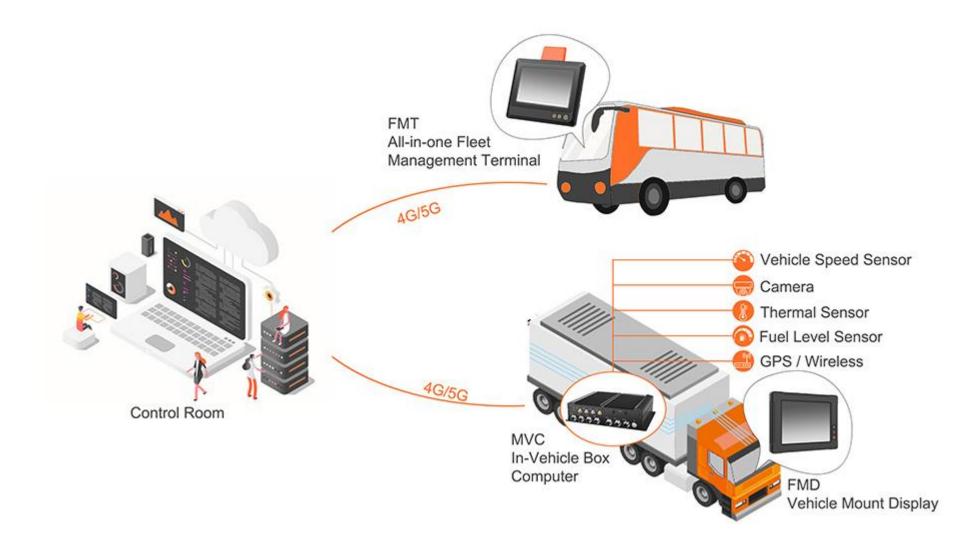

l Automation** 



Intelligent Fleet Management



Intelligent Machine

### **Intelligent Container Port**



### **Container Truck Dual-display Solution**





### **RTG/RMG Operation Management**





# **Digital Trunking & Data Communication**





### **Intelligent Warehouse**



### Forklift Computer with Weighting System



- All-in-one in-vehicle computer with touchable display.
- Mounting brackets supporting various forklift models.
- Supports forklifts with various battery capacities, such as 12V, 24V, 48V, 80V, and etc.
- Connect electronic weighing system via I/O ports, and the weighing system needs power supply.

#### Forklift Computers with RFID Reader



#### Forklift Computer with Barcode Scanner



# **Mining Vehicle**



# **Agricultural Vehicle**



### Fleet Management



# **Bus Fleet Management**



# **Intelligent Manufacturing**



#### **Industrial Workstation**



### Stainless Panel PC for Food Processing



### **Industry and Equipment Automation**









**PCB** Printer

Magnetic Core Processing Machine

**Electric Control Cabinet** 

Laser Ablation Equipment







CNC



Central Control Cabinet in Textile Production

# **Rugged Tablet Applications**





Thank you!