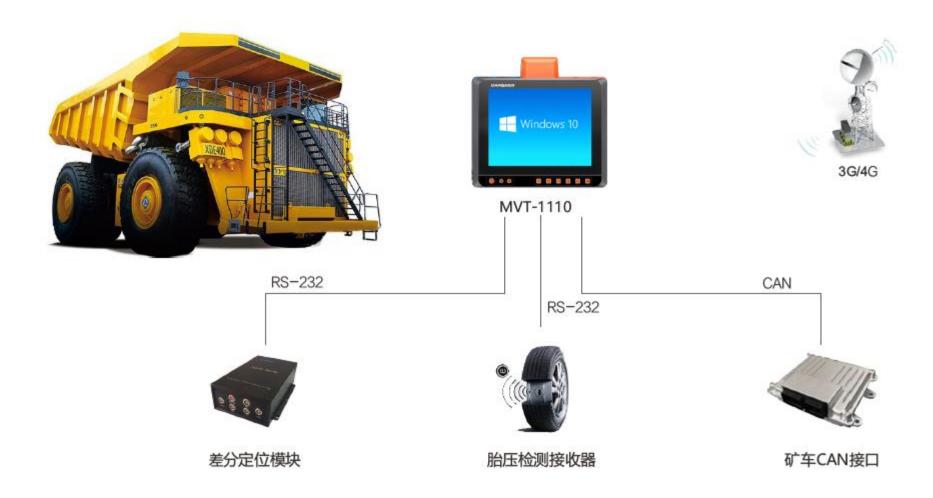

ld Mobility



Warehouses and Logistics



**Industrial Automation** 



Intelligent Fleet Management



Intelligent Machine

### **Intelligent Container Port**



### **Container Truck Dual-display Solution**





### **RTG/RMG Operation Management**





# **Digital Trunking & Data Communication**





### **Intelligent Warehouse**



### Forklift Computer with Weighting System



- All-in-one in-vehicle computer with touchable display.
- Mounting brackets supporting various forklift models.
- Supports forklifts with various battery capacities, such as 12V, 24V, 48V, 80V, and etc.
- Connect electronic weighing system via I/O ports, and the weighing system needs power supply.

#### Forklift Computers with RFID Reader



#### Forklift Computer with Barcode Scanner



# **Mining Vehicle**



# **Agricultural Vehicle**



### Fleet Management



# **Bus Fleet Management**



# **Intelligent Manufacturing**



#### **Industrial Workstation**



### Stainless Panel PC for Food Processing



### **Industry and Equipment Automation**









**PCB** Printer

Magnetic Core Processing Machine

**Electric Control Cabinet** 

Laser Ablation Equipment







CNC



Central Control Cabinet in Textile Production

# **Rugged Tablet Applications**





Thank you!