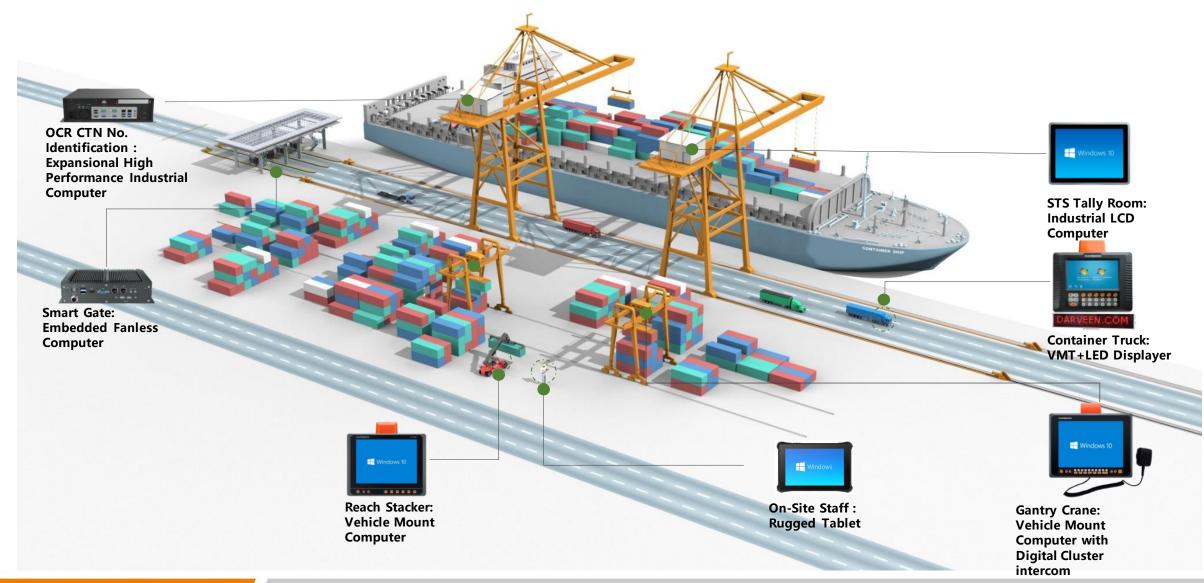

### **Intelligent Container Port**

### **Container Truck Dual-display Solution**

### **RTG/RMG Operation Management**