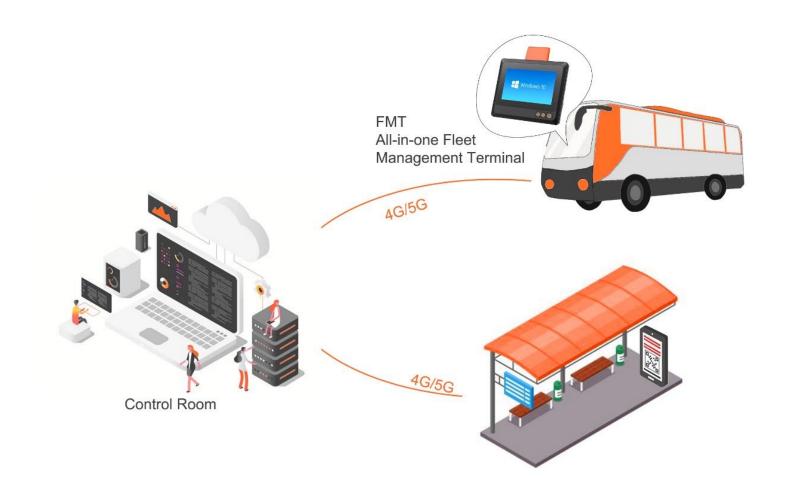

Fleet Management



Intelligent Machine

### **Intelligent Container Port**



### **Container Truck Dual-display Solution**





### **RTG/RMG Operation Management**





# **Digital Trunking & Data Communication**





### **Intelligent Warehouse**



### Forklift Computer with Weighting System



- All-in-one in-vehicle computer with touchable display.
- Mounting brackets supporting various forklift models.
- Supports forklifts with various battery capacities, such as 12V, 24V, 48V, 80V, and etc.
- Connect electronic weighing system via I/O ports, and the weighing system needs power supply.

#### Forklift Computers with RFID Reader



#### Forklift Computer with Barcode Scanner



# **Mining Vehicle**



# **Agricultural Vehicle**



### Fleet Management



# **Bus Fleet Management**



# **Intelligent Manufacturing**



#### **Industrial Workstation**



### Stainless Panel PC for Food Processing



### **Industry and Equipment Automation**









**PCB** Printer

Magnetic Core Processing Machine

**Electric Control Cabinet** 

Laser Ablation Equipment







CNC



Central Control Cabinet in Textile Production

# **Rugged Tablet Applications**





Thank you!