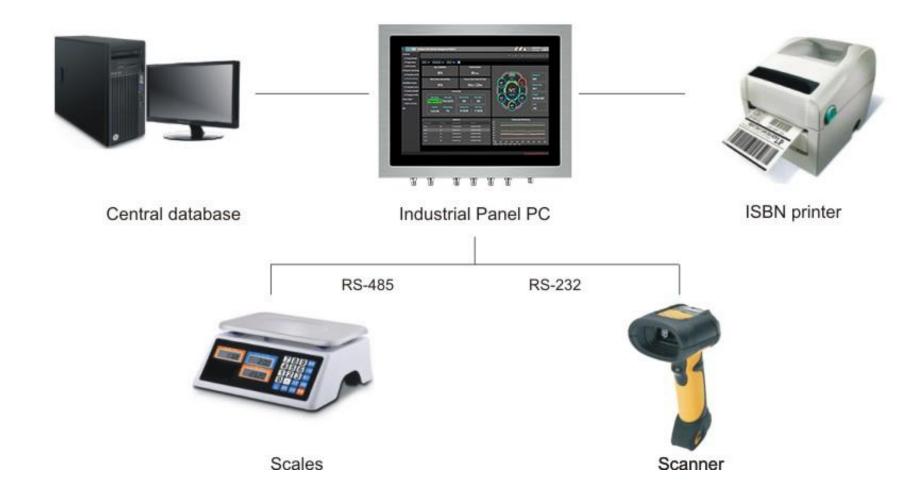

olution**





### **RTG/RMG Operation Management**





# **Digital Trunking & Data Communication**





### **Intelligent Warehouse**



### Forklift Computer with Weighting System



- All-in-one in-vehicle computer with touchable display.
- Mounting brackets supporting various forklift models.
- Supports forklifts with various battery capacities, such as 12V, 24V, 48V, 80V, and etc.
- Connect electronic weighing system via I/O ports, and the weighing system needs power supply.

#### Forklift Computers with RFID Reader



#### Forklift Computer with Barcode Scanner



# **Mining Vehicle**



# **Agricultural Vehicle**



### Fleet Management



# **Bus Fleet Management**



# **Intelligent Manufacturing**



#### **Industrial Workstation**



### Stainless Panel PC for Food Processing



### **Industry and Equipment Automation**









**PCB** Printer

Magnetic Core Processing Machine

**Electric Control Cabinet** 

Laser Ablation Equipment







CNC



Central Control Cabinet in Textile Production

# **Rugged Tablet Applications**





Thank you!