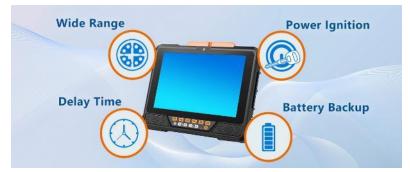

#### **Wide Voltage Input**

Wide voltage input design, ACC Ignition Detection, suitable for various vehicle