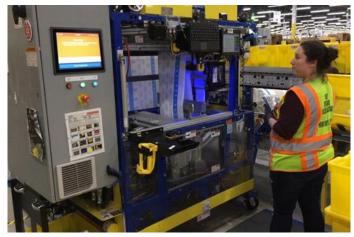

with Weighting System



- All-in-one in-vehicle computer with touchable display.
- Mounting brackets supporting various forklift models.
- Supports forklifts with various battery capacities, such as 12V, 24V, 48V, 80V, and etc.
- Connect electronic weighing system via I/O ports, and the weighing system needs power supply.

#### Forklift Computers with RFID Reader



#### Forklift Computer with Barcode Scanner



# **Mining Vehicle**



# **Agricultural Vehicle**



### Fleet Management



# **Bus Fleet Management**



# **Intelligent Manufacturing**



#### **Industrial Workstation**



### Stainless Panel PC for Food Processing



### **Industry and Equipment Automation**









**PCB** Printer

Magnetic Core Processing Machine

**Electric Control Cabinet** 

Laser Ablation Equipment







CNC



Central Control Cabinet in Textile Production

# **Rugged Tablet Applications**





Thank you!