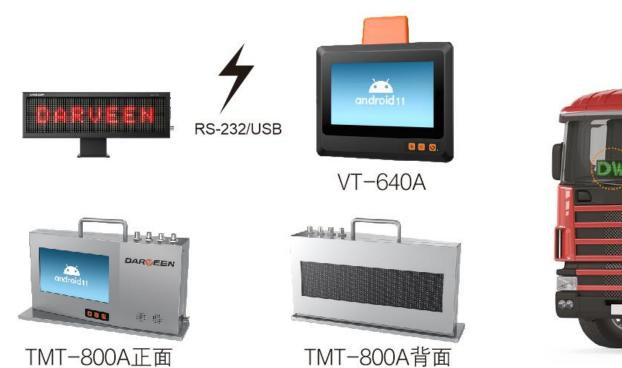

uct Selections** 



High Durability with IP65



High Brightness and High Readability



Flexible Installation Options

### **Embedded Box Computers**





Comprehensive Range Offerings



Rugged Reliability with Heat Dissipation



Outstanding System Design



Rich I/O Interfaces Including PCI/PCIe

#### **Industrial Chassis and Motherboards**





Easy Setup for Your Custom Solution



Situable for Diverse Applications



Versatile Industrial Motherboards



With Multiple Expansion Slots

# Vertical Applications



### **Focus Vertical Applications**



Ports and Terminals



Field Mobility



Warehouses and Logistics



**Industrial Automation** 



Intelligent Fleet Management



Intelligent Machine

### **Intelligent Container Port**



### **Container Truck Dual-display Solution**





### **RTG/RMG Operation Management**





# **Digital Trunking & Data Communication**





### **Intelligent Warehouse**



### Forklift Computer with Weighting System



- All-in-one in-vehicle computer with touchable display.
- Mounting brackets supporting various forklift models.
- Supports forklifts with various battery capacities, such as 12V, 24V, 48V, 80V, and etc.
- Connect electronic weighing system via I/O ports, and the weighing system needs power supply.

#### Forklift Computers with RFID Reader



#### Forklift Computer with Barcode Scanner



# **Mining Vehicle**



# **Agricultural Vehicle**



### Fleet Management



# **Bus Fleet Management**



# **Intelligent Manufacturing**



#### **Industrial Workstation**



### Stainless Panel PC for Food Processing



### **Ind