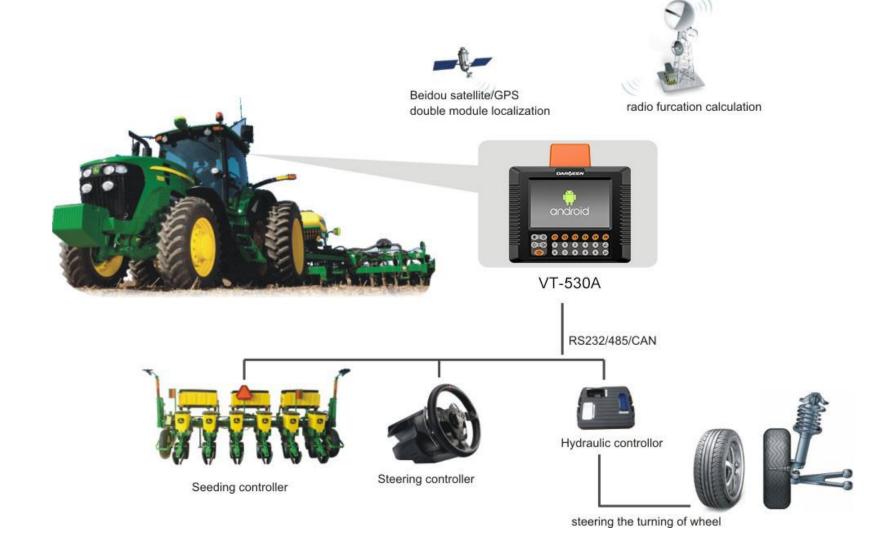

Logistics



**Industrial Automation** 



Intelligent Fleet Management



Intelligent Machine

### **Intelligent Container Port**



### **Container Truck Dual-display Solution**





### **RTG/RMG Operation Management**





# **Digital Trunking & Data Communication**





### **Intelligent Warehouse**



### Forklift Computer with Weighting System



- All-in-one in-vehicle computer with touchable display.
- Mounting brackets supporting various forklift models.
- Supports forklifts with various battery capacities, such as 12V, 24V, 48V, 80V, and etc.
- Connect electronic weighing system via I/O ports, and the weighing system needs power supply.

#### Forklift Computers with RFID Reader



#### Forklift Computer with Barcode Scanner



# **Mining Vehicle**



# **Agricultural Vehicle**



### Fleet Management



# **Bus Fleet Management**



# **Intelligent Manufacturing**



#### **Industrial Workstation**



### Stainless Panel PC for Food Processing



### **Industry and Equipment Automation**









**PCB** Printer

Magnetic Core Processing Machine

**Electric Control Cabinet** 

Laser Ablation Equipment







CNC



Central Control Cabinet in Textile Production

# **Rugged Tablet Applications**





Thank you!