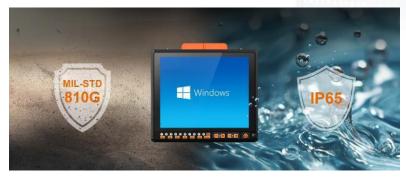

### **Core Technologies**

**Anti-Shock & Anti-Vibration Design** 

Meet MIL-STD-810G standard

#### **Fanless Design**

Die-Cast Aluminum Shell for Heat Dissipation

**Anti-Dust & Anti-Water Design** 

IP65/66/67