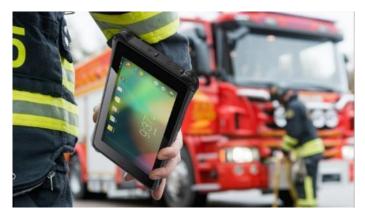

### Forklift Computer with Weighting System

- All-in-one in-vehicle computer with touchable display.
- Mounting brackets supporting various forklift models.
- Supports forklifts with various battery capacities, such as 12V, 24V, 48V, 80V, and etc.
- Connect electronic weighing system via I/O ports, and the weighing system needs power supply.

#### Forklift Computers with RFID Reader

#### Forklift Computer with Barcode Scanner