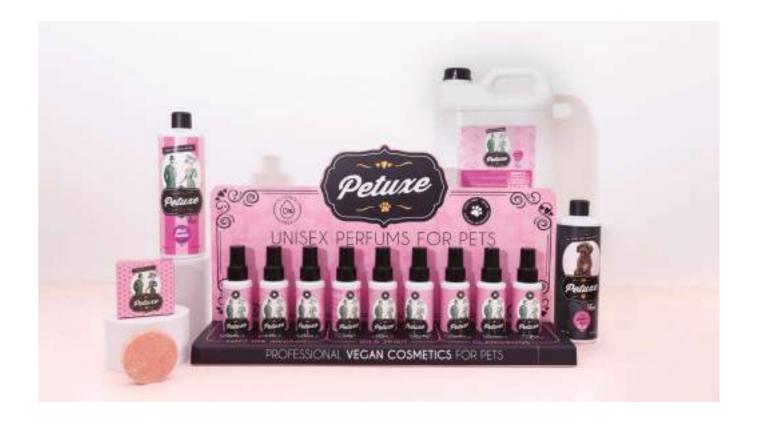

And as a result of that meticulous work by the entire PETUXE team, we launched PETUXE COSMETICS, a line that would be broadly defined as: 100% vegan professional cosmetic brand.

Within the main line we can find different types of Shampoos, masks and conditioners, with characteristics that adapt to each type of coat, or need, all our products have a hydration base that comes mainly Organic Olive Oil or Organic Aloe Vera, a particularity that differentiates us significantly in the market, are products high in vitamins, which nourish and care for both the coat and the skin of our clients, and in turn the skin from our Stylists.

00249

Petuxe's new range of unisex perfumes has been created for the furry members of the family. It is composed of nine premium perfumes, as well as toxic free, vegan and created under a formulation with ingredients of natural origin, divided into three categories: **Glamorous, Wild Spirit and Soft**.