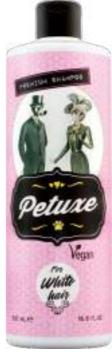

#### WHITE HAIR SHAMPOO

The white hair shampoo by PETUXE, has been developed as a white enhancer product, PH stabilized at 7'2, with great mattizing power, and recovery of natural white tone, at the same time vitalizing with an optimal degree of hydration for the care of the skin and coat.

Its main characteristics are several, organic aloe vera as a basis for hydration and skin care, panthenol to hydrate and revitalize, vegetable oligosaccharides, and as a unique final touch of PETUXE, an essential and lasting perfume.

WITH ALOE VERA

00234 · 500 ml

00254 · 5000 ml