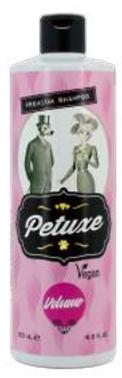

#### **VOLUMIZING SHAMPOO**

PETUXE's volumizing shampoo, has been developed specifically for dogs that need extra volume, and meet the needs of canine stylists, for an excellent finish of their work on a daily basis, With a neutral pH of 7.2, great cleansing power, medium hydration and texture, in a 2.0 formulation WITHOUT SULFATES, WITHOUT SALT, WITHOUT SILICONE AND FREE OF COLOURANTS.

Its main characteristics such as vitamin E and B5, keratin of vegetable origin and vegetable oligosaccharides, and as a unique final touch of PETUXE. an essential and lasting perfume.

00235 · 500 ml