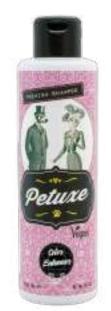

#### COLOR ENHANCER SHAMPOO

PETUXE's color enhancer shampoo has been developed as a neutral product, with PH stabilized at 7.5, good cleansing, moisturizing and vitalizing power. To give life to the color of all coats.

Its main characteristics are several, organic olive oil as a hydration base, green tea extract, amino acids from soy, corn and wheat to give vitality, vitamin B5 and E to give strength and shine, vitamin C, antioxidants to protect color, panthenol to hydrate and revitalize, sun protection to care for the color of the coat, and as a unique final touch of PETUXE, an essential and lasting perfume.

WITH GREEN TEA, SOY, CORN AND WHEAT

00230 · 500 ml

00250 · 5000 ml