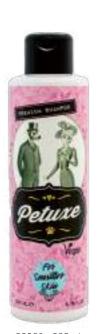

#### SHAMPOO FOR SENSITIVE SKIN

The shampoo for sensitive skin by PETUXE, has been developed as a neutral product, with a PH stabilized at 7'6, good washing, moisturizing and vitalizing power. For any type of coat, developed under our formula ZERO% free of SULPHATES, SALT, SILICONE and DYES.

Its main characteristics are various, organic Aloe vera as a basis of hydration, vitamin B5 and E to give strength and shine, panthenol to hydrate and revitalize, and as a unique finishing touch of PETUXE, an essential and long-lasting perfume.

00227 · 200 ml

00237 · 500 ml

002