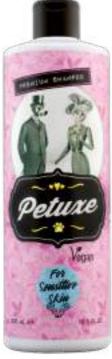

#### SHAMPOO FOR SENSITIVE SKIN

The shampoo for sensitive skin by PETUXE, has been developed as a neutral product, with a PH stabilized at 7'6, good washing, moisturizing and vitalizing power. For any type of coat, developed under our formula ZERO% free of SULPHATES, SALT, SILICONE and DYES.

Its main characteristics are various, organic Aloe vera as a basis of hydration, vitamin B5 and E to give strength and shine, panthenol to hydrate and revitalize, and as a unique finishing touch of PETUXE, an essential and long-lasting perfume.

00227 · 200 ml

00237 · 500 ml

002