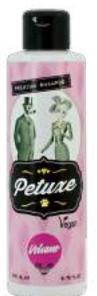

#### **VOLUMIZING SHAMPOO**

PETUXE's volumizing shampoo, has been developed specifically for dogs that need extra volume, and meet the needs of canine stylists, for an excellent finish of their work on a daily basis, With a neutral pH of 7.2, great cleansing power, medium hydration and texture, in a 2.0 formulation WITHOUT SULFATES, WITHOUT SALT, WITHOUT SILICONE AND FREE OF COLOURANTS.

Its main characteristics such as vitamin E and B5, keratin of vegetable origin and vegetable oligosaccharides, and as a unique final touch of PETUXE. an essential and lasting perfume.

00235 · 500 ml