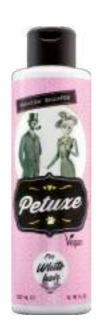

#### WHITE HAIR SHAMPOO

The white hair shampoo by PETUXE, has been developed as a white enhancer product, PH stabilized at 7'2, with great mattizing power, and recovery of natural white tone, at the same time vitalizing with an optimal degree of hydration for the care of the skin and coat.

Its main characteristics are several, organic aloe vera as a basis for hydration and skin care, panthenol to hydrate and revitalize, vegetable oligosaccharides, and as a unique final touch of PETUXE, an essential and lasting perfume.

WITH ALOE VERA

00234 · 500 ml

00254 · 5000 ml