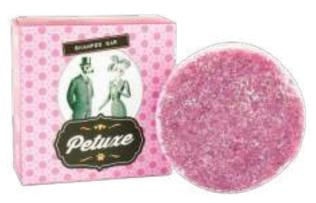

#### BAR SHAMPOO ALL COAT TYPES

PETUXE's bar shampoo, has been developed by our R&D team, to help in the **removal of plastic** from our planet, saving 95% of water and the removal of more than 80% of Co2, PH stabilized in 7'4, great cleansing, moisturizing and vitalizing power.

Its main characteristics are organic aloe vera, oligosaccharides of plant origin, and as a unique finishing touch of PETUXE, an essential and lasting perfume.

WITH ALOE VERA