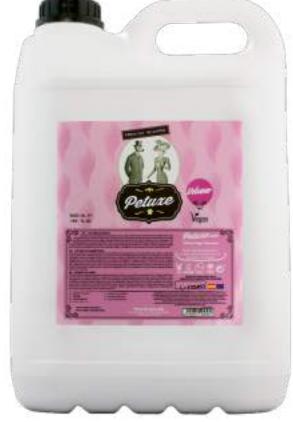

#### **VOLUMIZING SHAMPOO**

PETUXE's volumizing shampoo, has been developed specifically for dogs that need extra volume, and meet the needs of canine stylists, for an excellent finish of their work on a daily basis, With a neutral pH of 7.2, great cleansing power, medium hydration and texture, in a 2.0 formulation WITHOUT SULFATES, WITHOUT SALT, WITHOUT SILICONE AND FREE OF COLOURANTS.

Its main characteristics such as vitamin E and B5, keratin of vegetable origin and vegetable oligosaccharides, and as a unique final touch of PETUXE. an essential and lasting perfume.

00235 · 500 ml