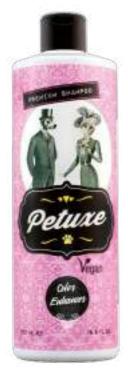

#### COLOR ENHANCER SHAMPOO

PETUXE's color enhancer shampoo has been developed as a neutral product, with PH stabilized at 7.5, good cleansing, moisturizing and vitalizing power. To give life to the color of all coats.

Its main characteristics are several, organic olive oil as a hydration base, green tea extract, amino acids from soy, corn and wheat to give vitality, vitamin B5 and E to give strength and shine, vitamin C, antioxidants to protect color, panthenol to hydrate and revitalize, sun protection to care for the color of the coat, and as a unique final touch of PETUXE, an essential and lasting perfume.

WITH GREEN TEA, SOY, CORN AND WHEAT

00230 · 500 ml

00250 · 5000 ml