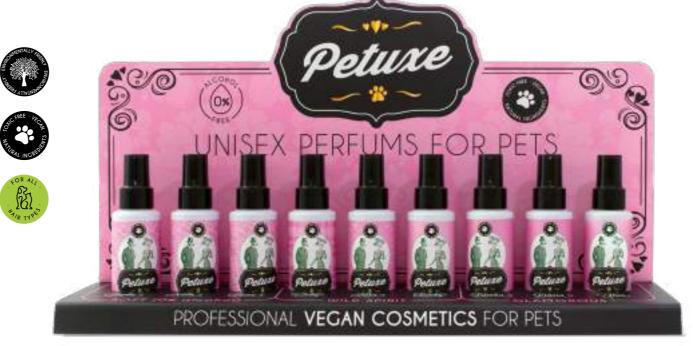

00249

Petuxe's new range of unisex perfumes has been created for the furry members of the family. It is composed of nine premium perfumes, as well as toxic free, vegan and created under a formulation with ingredients of natural origin, divided into three categories: **Glamorous, Wild Spirit and Soft**.

#### PERFUMES GLAMOROUS

Sophisticated fragrance.

BIMBA perfume

DAMA perfume

THOR perfume

#### PERFUMES WILD SPIRIT

These perfumes have the same scent of Petuxe shampoos. They are perfect for use after shampooing.

TOBY perfume - puppy shampoo fragrance

KIRA perfume - color enhancing shampoo fragrance

#### PERFUMES SOFT

Alcohol-free perfumes to pamper your pet.

LAYKA perfume

NALA perfume

LUNA perfume

00251 · 5000 ml 00231 · 500 ml