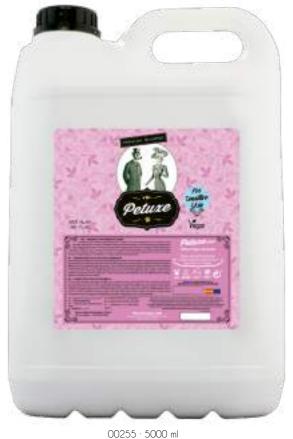

#### SHAMPOO FOR SENSITIVE SKIN

The shampoo for sensitive skin by PETUXE, has been developed as a neutral product, with a PH stabilized at 7'6, good washing, moisturizing and vitalizing power. For any type of coat, developed under our formula ZERO% free of SULPHATES, SALT, SILICONE and DYES.

Its main characteristics are various, organic Aloe vera as a basis of hydration, vitamin B5 and E to give strength and shine, panthenol to hydrate and revitalize, and as a unique finishing touch of PETUXE, an essential and long-lasting perfume.

00227 · 200 ml

00237 · 500 ml

002