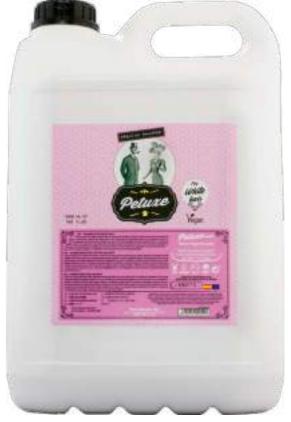

#### WHITE HAIR SHAMPOO

The white hair shampoo by PETUXE, has been developed as a white enhancer product, PH stabilized at 7'2, with great mattizing power, and recovery of natural white tone, at the same time vitalizing with an optimal degree of hydration for the care of the skin and coat.

Its main characteristics are several, organic aloe vera as a basis for hydration and skin care, panthenol to hydrate and revitalize, vegetable oligosaccharides, and as a unique final touch of PETUXE, an essential and lasting perfume.

WITH ALOE VERA

00234 · 500 ml

00254 · 5000 ml