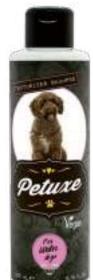

#### TEXTURIZING SHAMPOO SPECIAL FOR WATER DOGS

PETUXE's texturizing shampoo special for water dogs, has been developed in direct collaboration with specialists of the breed, to meet the most demanding needs, for a unique coat, with PH stabilized at 7'4, great cleansing, moisturizing and vitalizing power.

Its main characteristics such as vitamin E and B5, grape seed oil, vegetable biopolymer to control the texture of the curl, and as a unique finishing touch of PETUXE, an essential and lasting perfume.