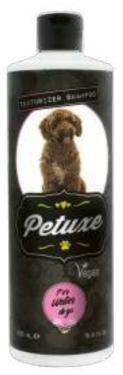

#### TEXTURIZING SHAMPOO SPECIAL FOR WATER DOGS

PETUXE's texturizing shampoo special for water dogs, has been developed in direct collaboration with specialists of the breed, to meet the most demanding needs, for a unique coat, with PH stabilized at 7'4, great cleansing, moisturizing and vitalizing power.

Its main characteristics such as vitamin E and B5, grape seed oil, vegetable biopolymer to control the texture of the curl, and as a unique finishing touch of PETUXE, an essential and lasting perfume.