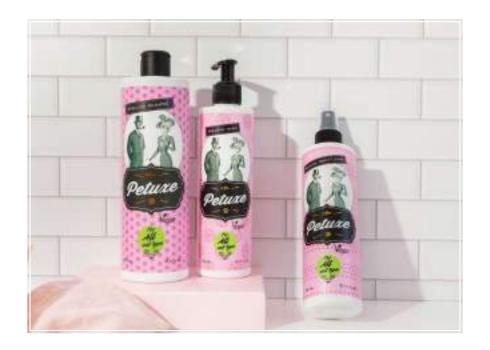

## About us

PETUXE, is a brand of high professional cosmetics for pets, as main characteristics, we can highlight that we are a brand 100% Vegan, Eco-Friends and respectful with the environment.

Petuxe is a leader in the development of vegan cosmetics for pets.

And as a result of that meticulous work by the entire PETUXE team, we launched PETUXE COSMETICS, a line that would be broadly defined as: 100% vegan professional cosmetic brand.

Within the main line we can find different types of Shampoos, masks and conditioners, with characteristics that adapt to each type of coat, or need, all our products have a hydration base that comes mainly Organic Olive Oil or Organic Aloe Vera, a particularity that differentiates us significantly in the market, are products high in vitamins, which nourish and care for both the coat and the skin of our clients, and in turn the skin from our Stylists.