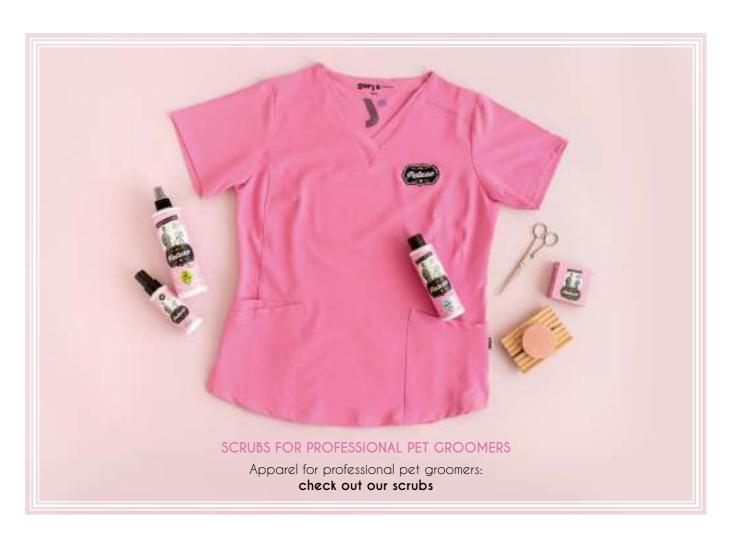

all coat types, and recommended for makes scissoring easier.

With panthenol, vitamin B5, and natural rosemary and lavender oils, and as a unique finishing touch of PE-TUXE, an essential perfume of rosemary and lavender.



WY WITH LAVANDER AND ROSEMARY



## Washing power



00259 · 5000 ml











#### DEEP CLEANSING SHAMPOO

The powerful deep cleansing shampoo by PETUXE has been developed as a product for professional use, with a PH stabilized at 7'4, deep cleansing, moisturizing and vitalizing power. For any type of coat.

Its main characteristics are several, organic aloe vera to take care of the skin, vitamins B5 and E, vegetable oligosaccharides to hydrate and repair, and as a unique final touch of PETUXE, an essential and lasting perfume.



(B5) WITH ALOE VERA AND VITAMIN B5







# Paring for your pet as caring for yourself