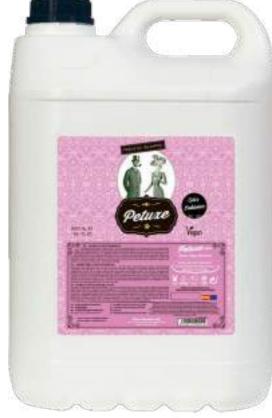

#### COLOR ENHANCER SHAMPOO

PETUXE's color enhancer shampoo has been developed as a neutral product, with PH stabilized at 7.5, good cleansing, moisturizing and vitalizing power. To give life to the color of all coats.

Its main characteristics are several, organic olive oil as a hydration base, green tea extract, amino acids from soy, corn and wheat to give vitality, vitamin B5 and E to give strength and shine, vitamin C, antioxidants to protect color, panthenol to hydrate and revitalize, sun protection to care for the color of the coat, and as a unique final touch of PETUXE, an essential and lasting perfume.

WITH GREEN TEA, SOY, CORN AND WHEAT

00230 · 500 ml

00250 · 5000 ml